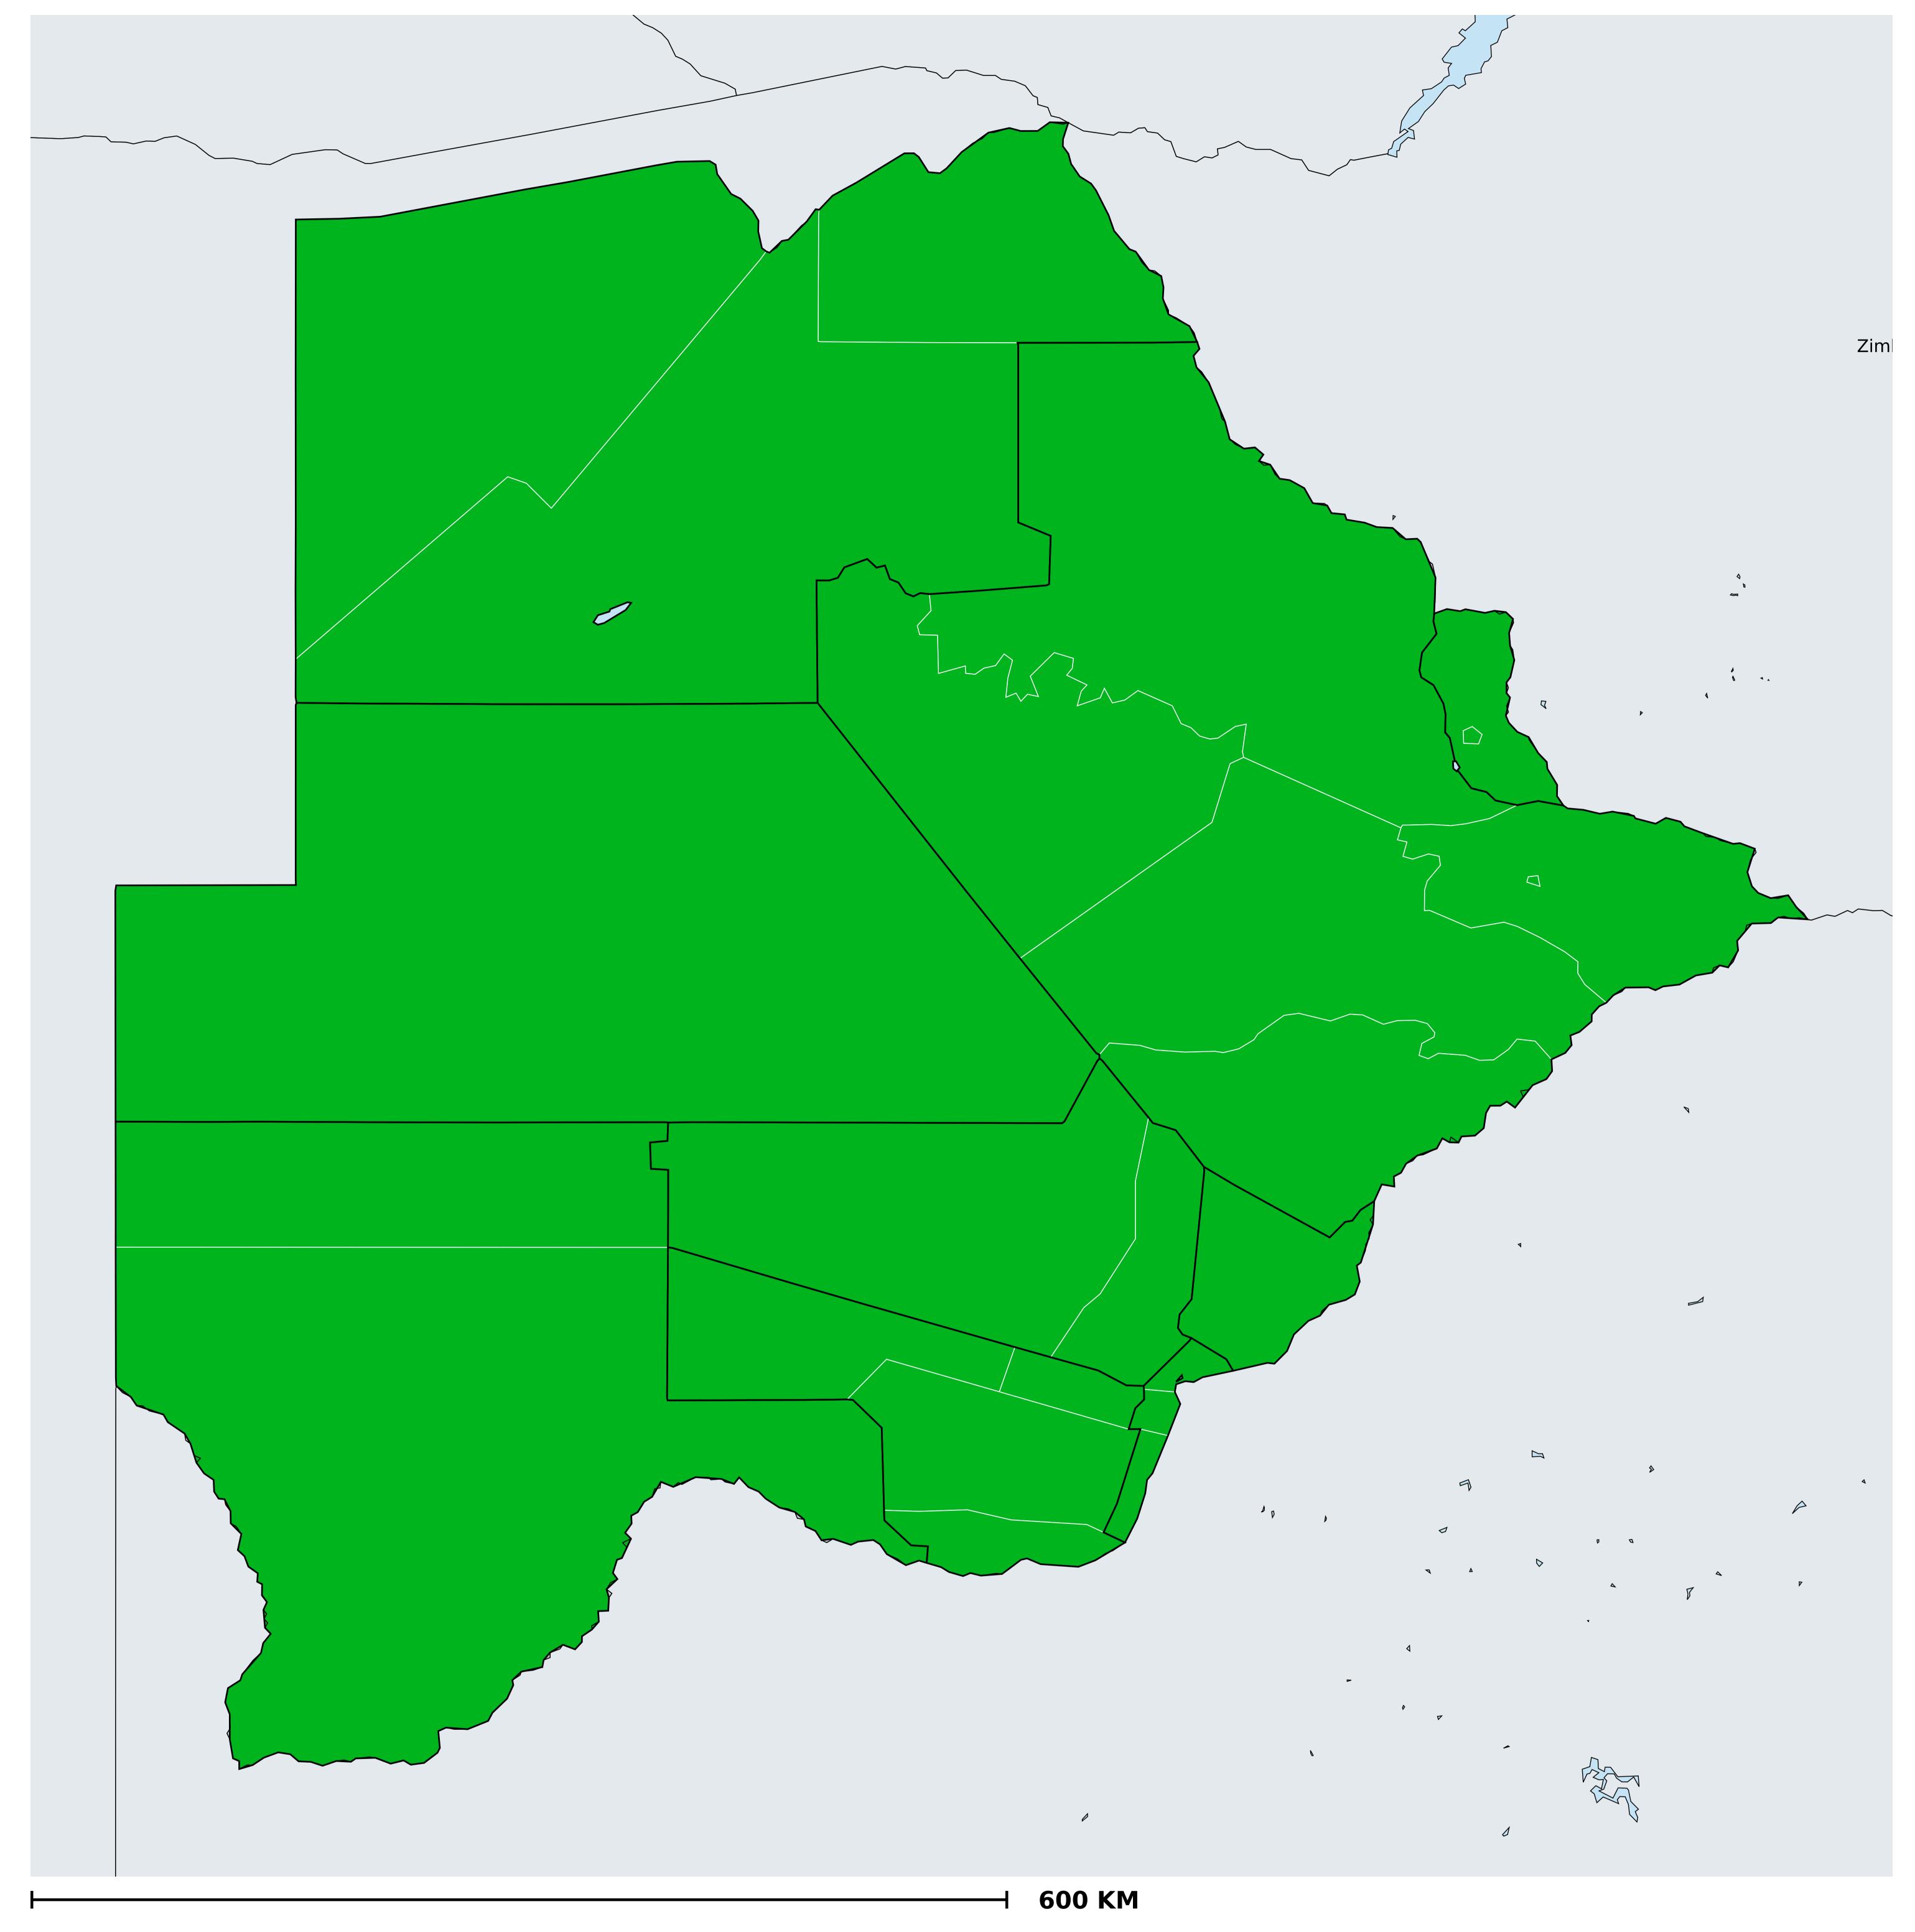

## Botswana (2016)

## Status of Onchocerciasis Elimination

Boundaries, names and designations used here do not imply expression of WHO opinion concerning the legal status of any country, territory or area, or of its authorities, or concerning delimitation of frontiers or boundaries. Dotted / dashed lines represent approximate border lines for which there may not yet be full agreement.

## Onchocerciasis > Endemicity

Not suitable for Onchocerciasis

Endemic (requiring MDA)

Unknown (under LF MDA)

Under post-intervention surveillance

Unknown (consider Oncho Elimination Mapping)

No data available