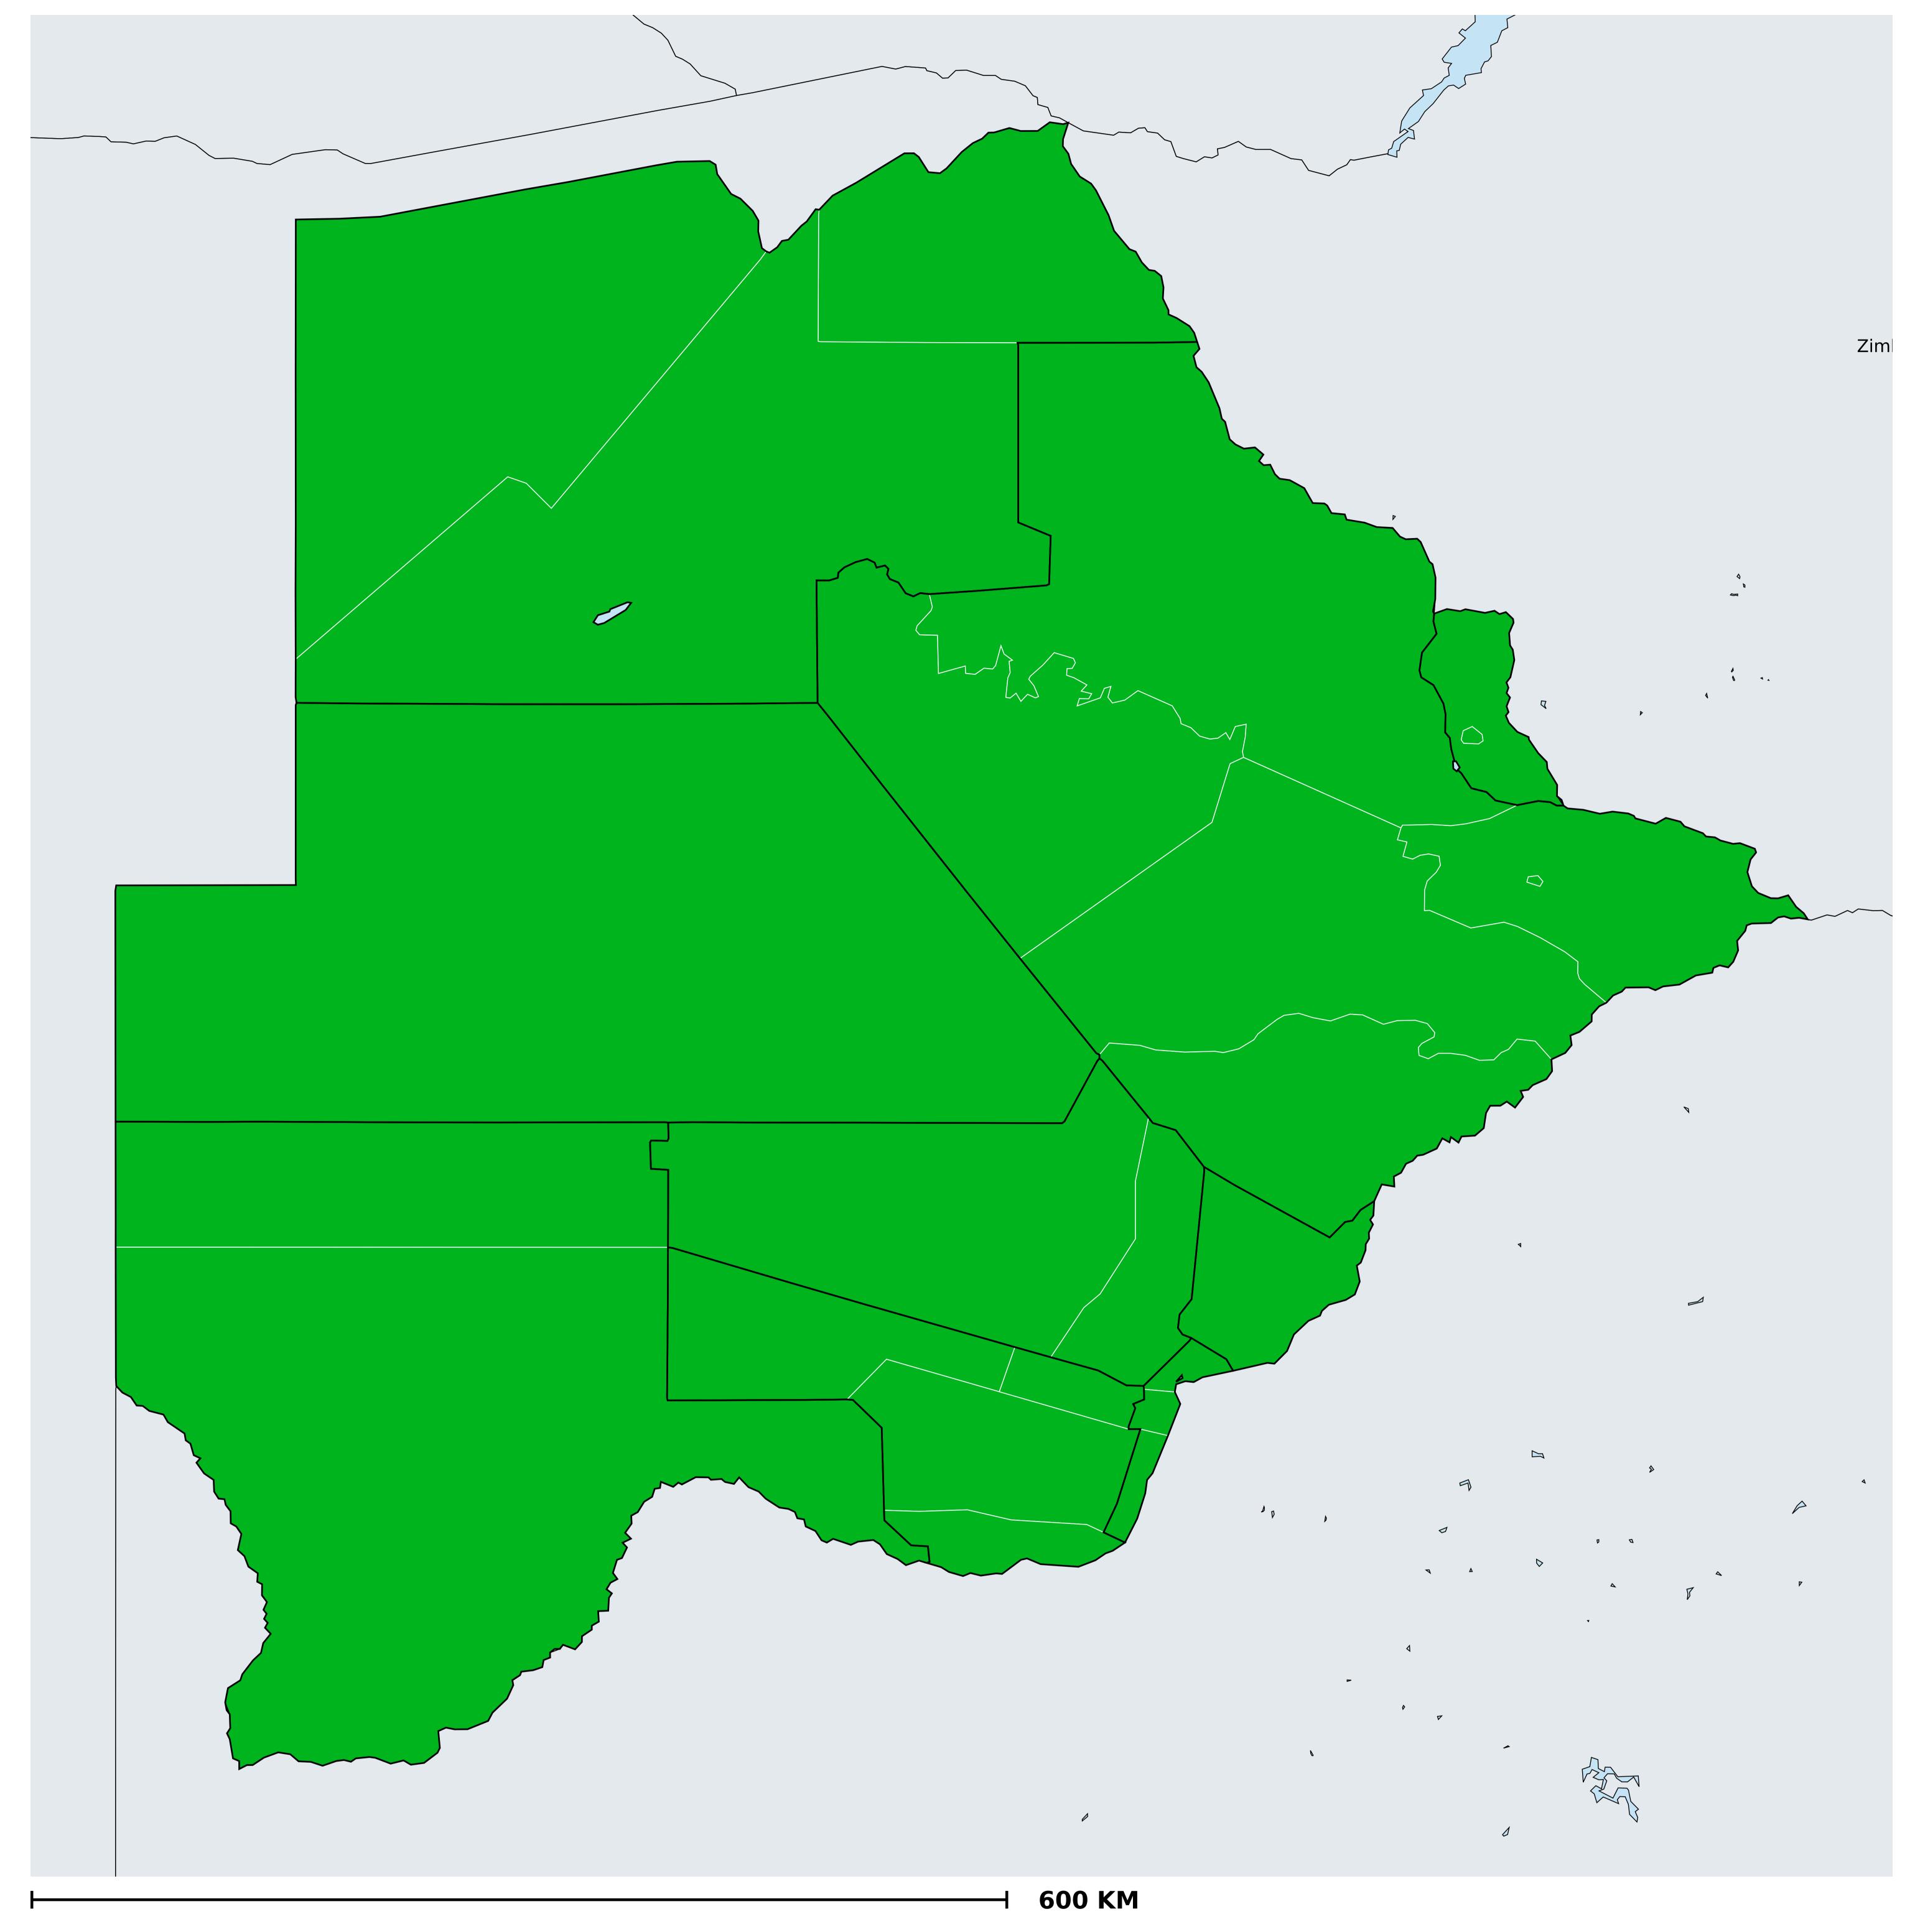

## Botswana (2015)

## Status of Onchocerciasis Elimination

Boundaries, names and designations used here do not imply expression of WHO opinion concerning the legal status of any country, territory or area, or of its authorities, or concerning delimitation of frontiers or boundaries. Dotted / dashed lines represent approximate border lines for which there may not yet be full agreement.

## Onchocerciasis > Endemicity

Not suitable for Onchocerciasis

Endemic (requiring MDA)

Unknown (under LF MDA)

Under post-intervention surveillance

Unknown (consider Oncho Elimination Mapping)

No data available