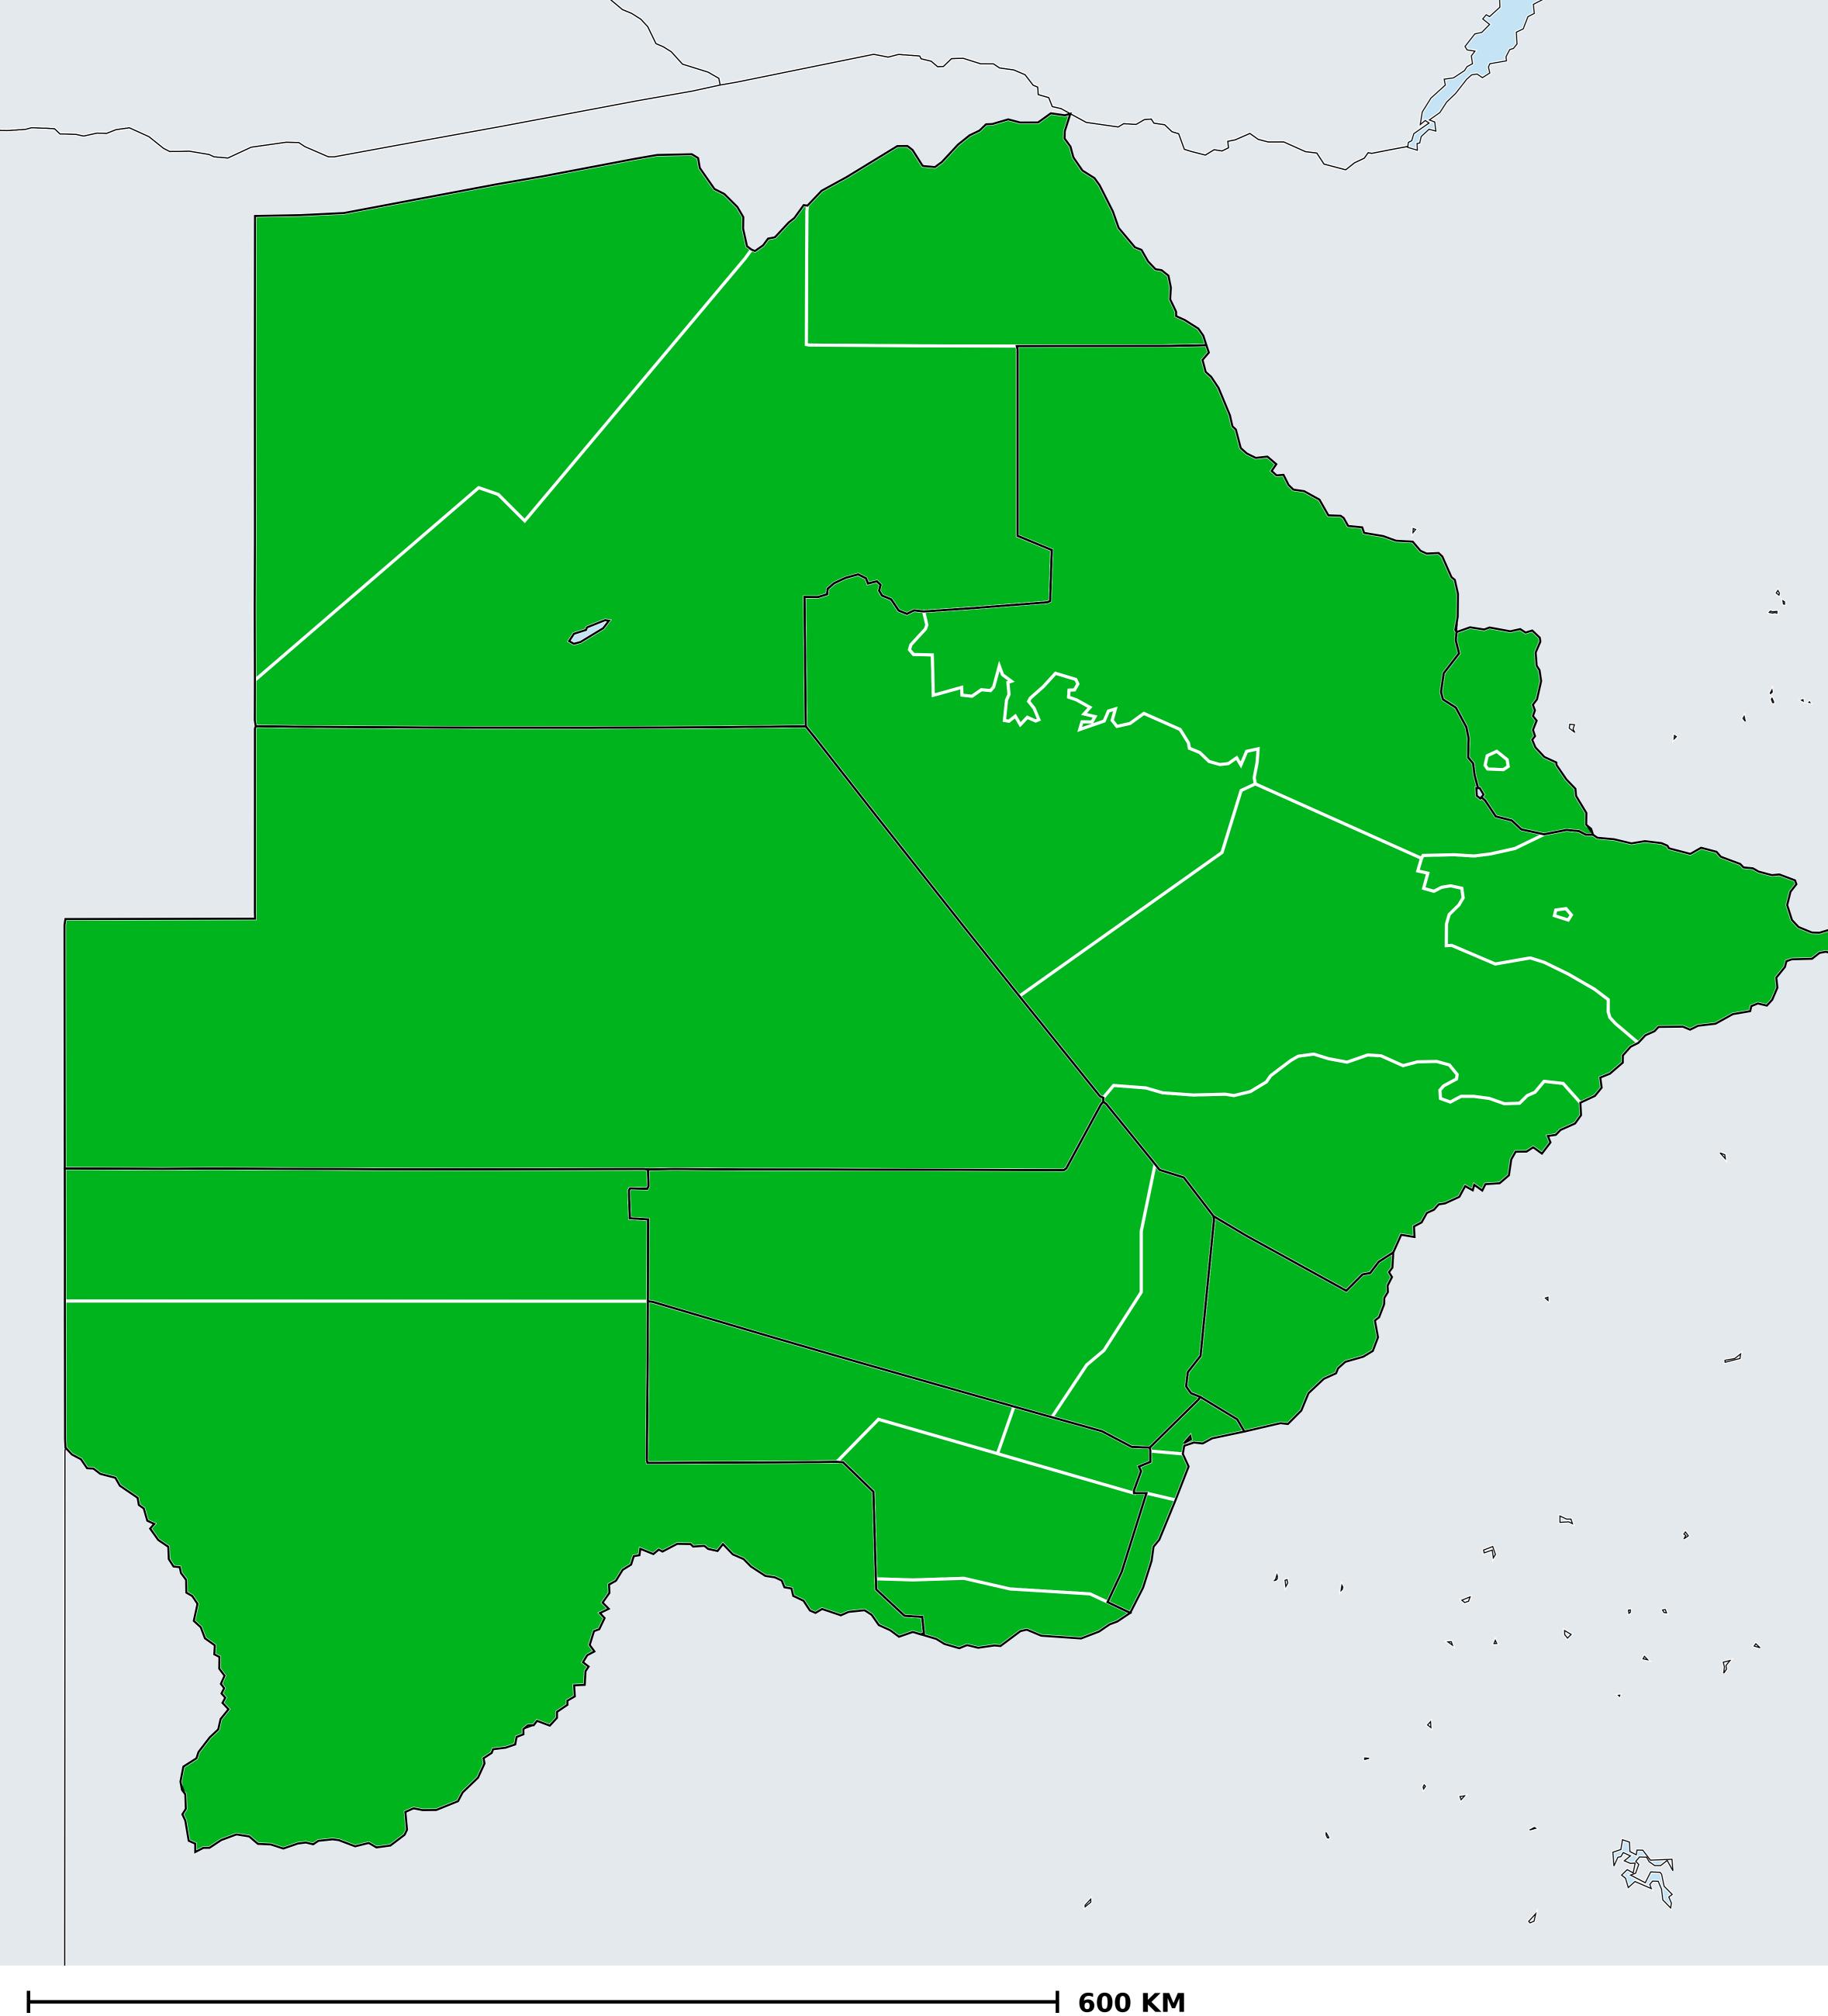

## Botswana (2015) Status of Onchocerciasis Elimination

## Onchocerciasis > Endemicity

Not suitable for Onchocerciasis Endemic (requiring MDA) Unknown (under LF MDA) Under post-intervention surveillance Unknown (consider Oncho Elimination Mapping) No data available

Boundaries, names and designations used here do not imply expression of WHO opinion concerning the legal status of any country, territory or area, or of its authorities, or concerning delimitation of frontiers or boundaries. Dotted / dashed lines represent approximate border lines for which there may not yet be full agreement.