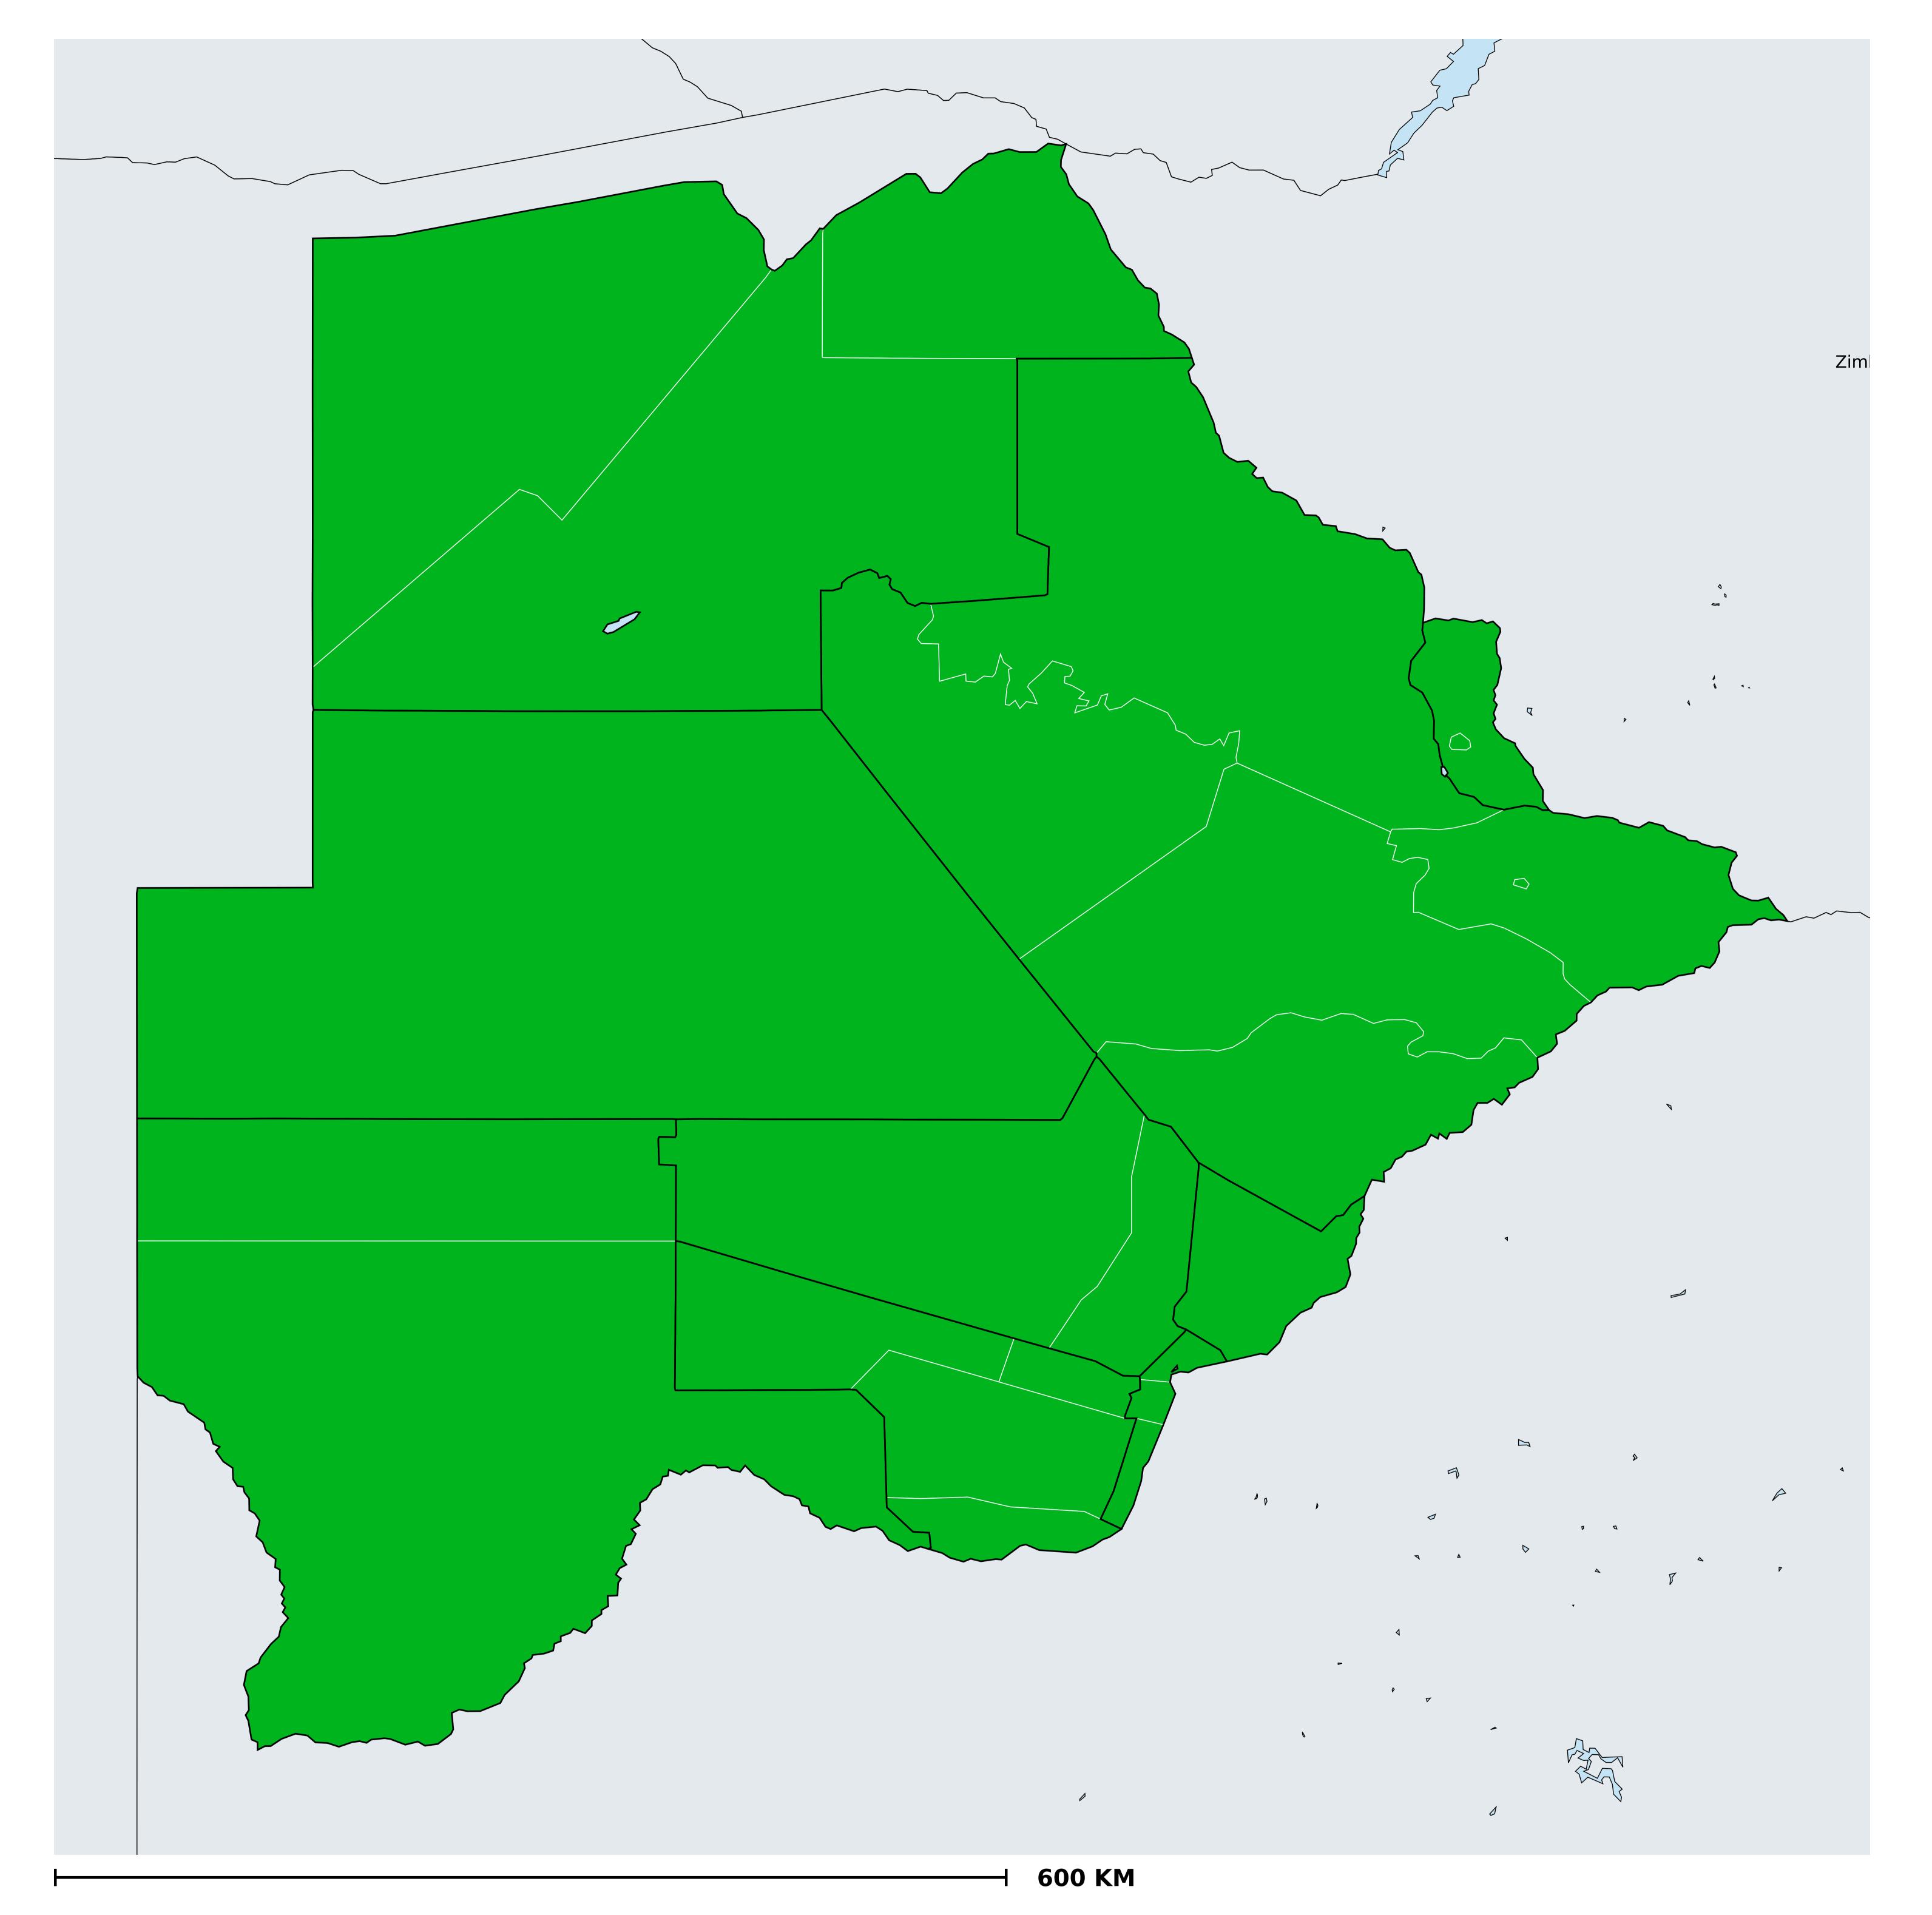

## Botswana (2014)

## Status of Onchocerciasis Elimination

Boundaries, names and designations used here do not imply expression of WHO opinion concerning the legal status of any country, territory or area, or of its authorities, or

## Onchocerciasis > Endemicity

Not suitable for Onchocerciasis
Endemic (requiring MDA)
Unknown (under LF MDA)
Under post-intervention surveillance
Unknown (consider Oncho Elimination Mapping)
No data available

**Data Source:** Data provided by health ministries to ESPEN through WHO reporting processes. All reasonable precautions have been taken to verify this information Copyright 2023 WHO. All rights reserved. Generated 17 September 2023