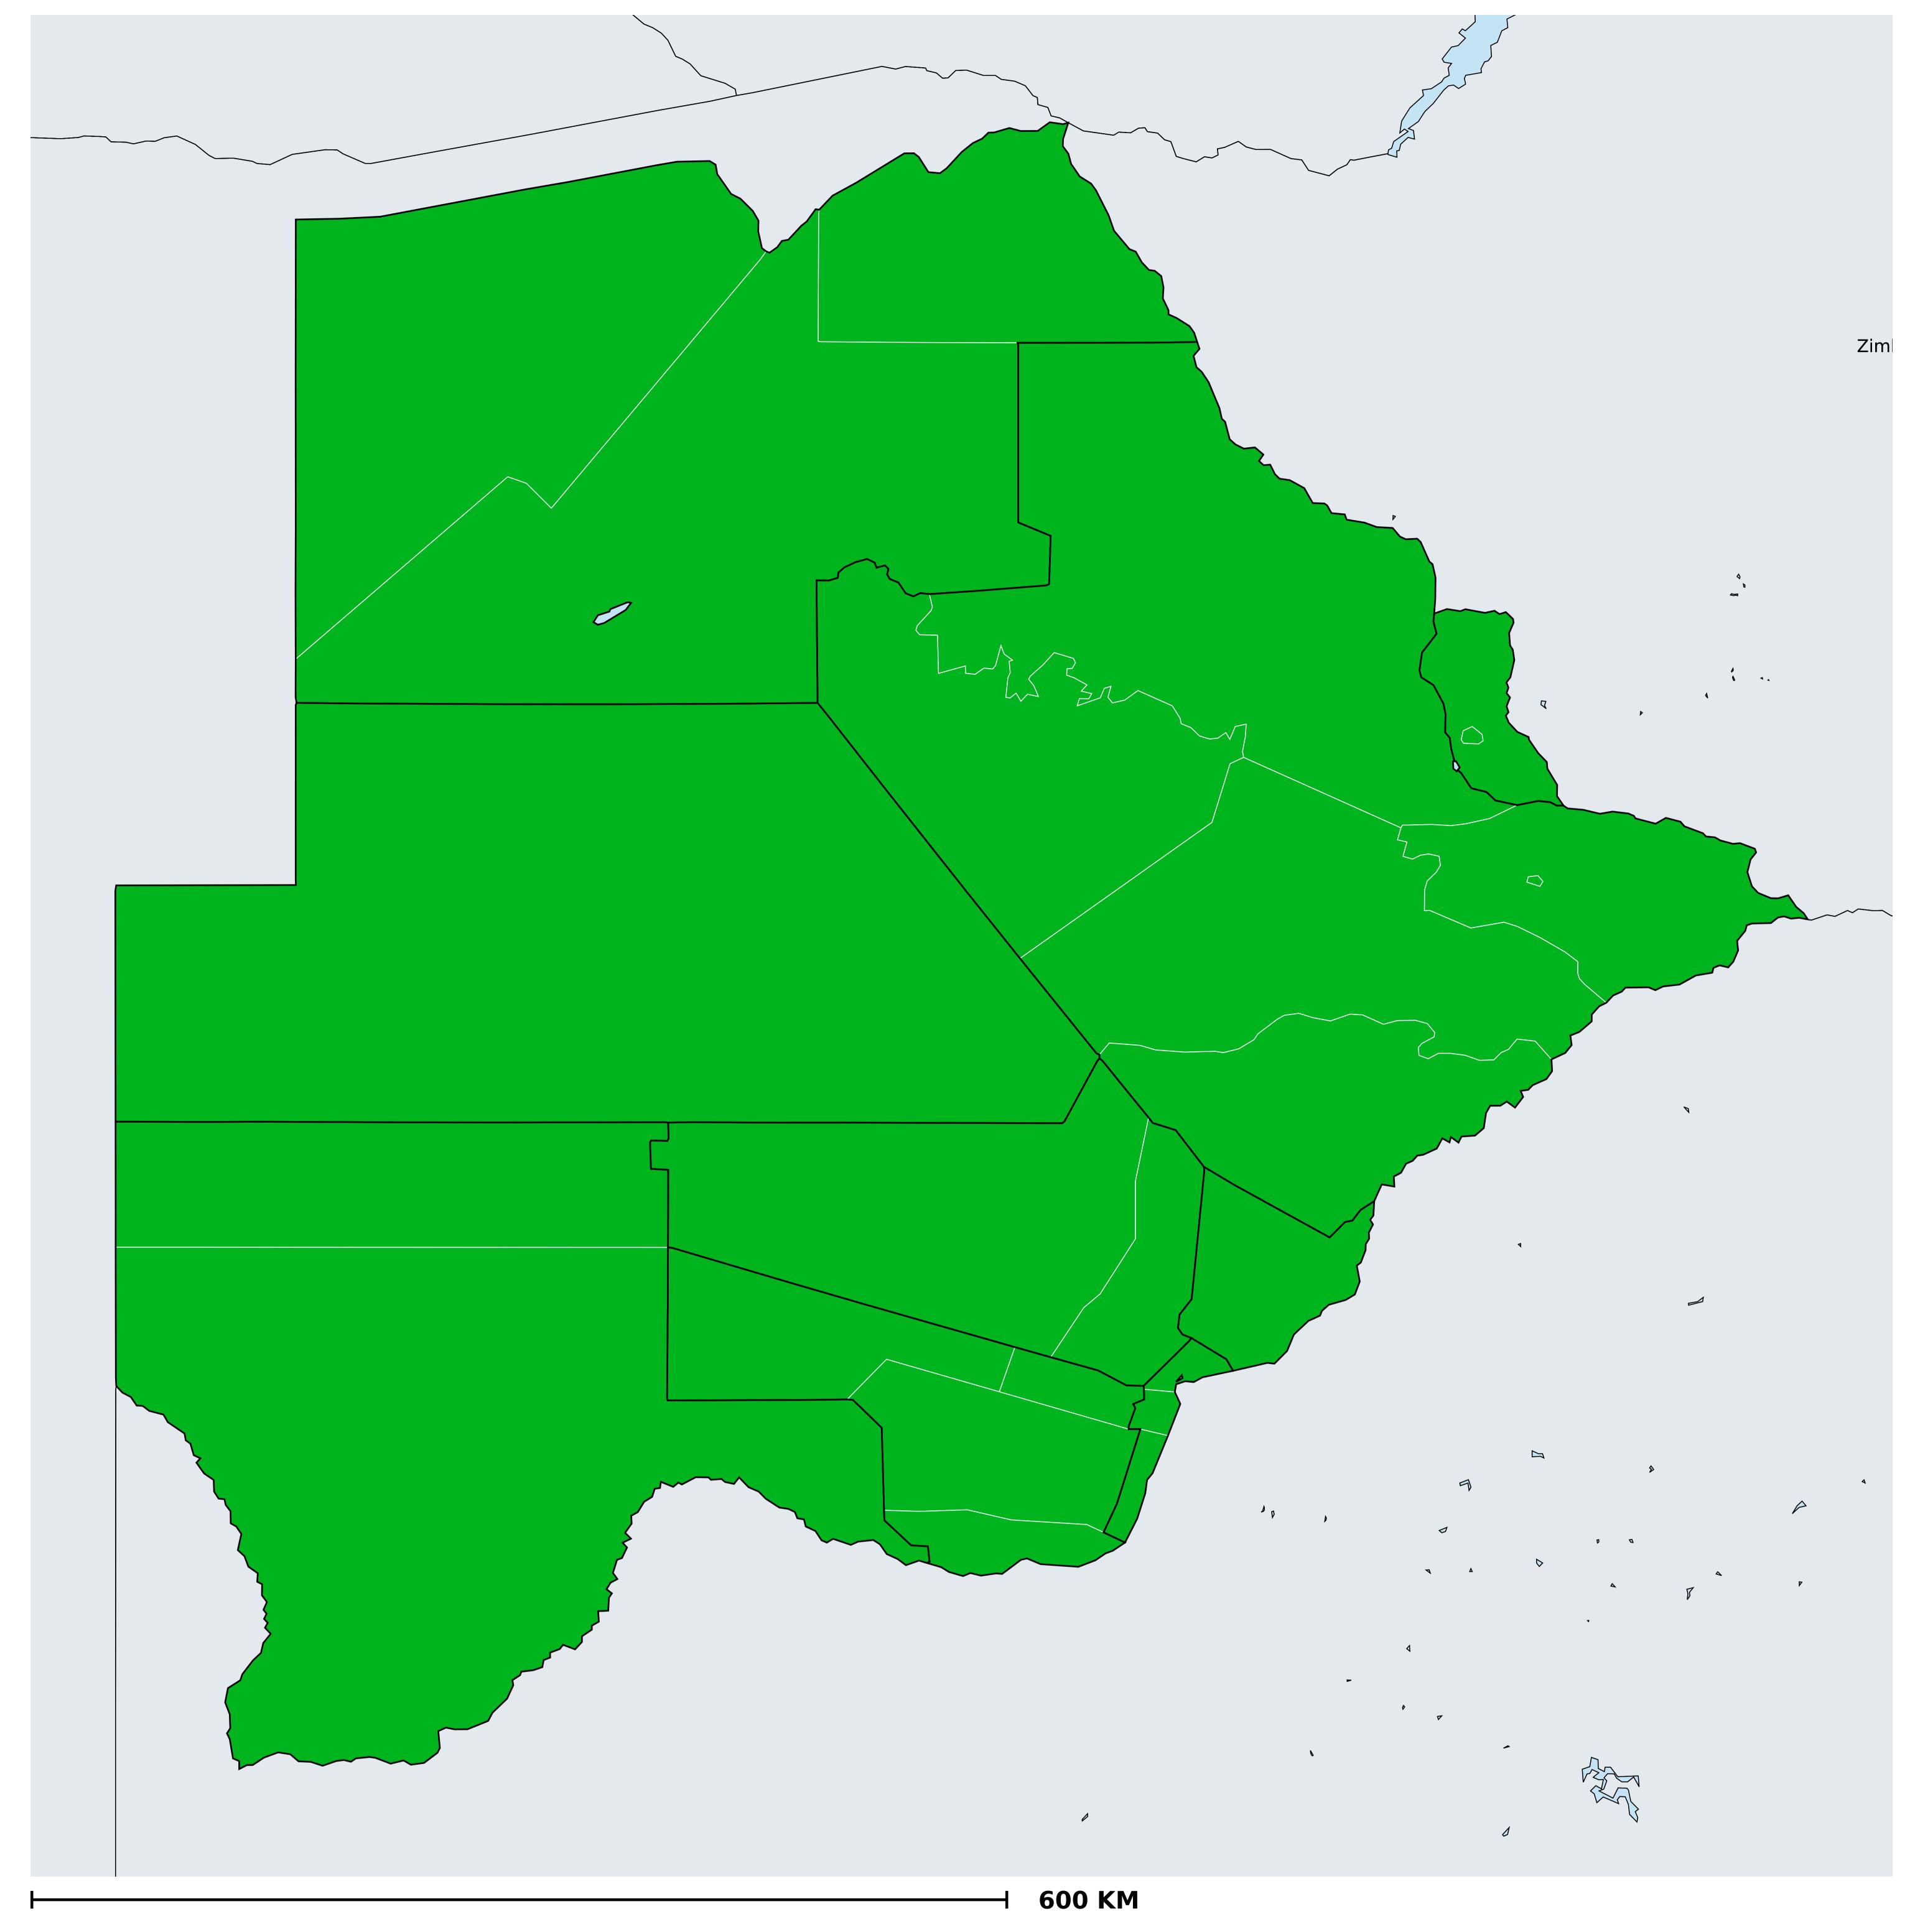

## Botswana (2013)

## Status of Onchocerciasis Elimination

Boundaries, names and designations used here do not imply expression of WHO opinion concerning the legal status of any country, territory or area, or of its authorities, or concerning delimitation of frontiers or boundaries. Dotted / dashed lines represent approximate border lines for which there may not yet be full agreement.

## Onchocerciasis > Endemicity

Not suitable for Onchocerciasis

Endemic (requiring MDA)

Unknown (under LF MDA)

Under post-intervention surveillance

Unknown (consider Oncho Elimination Mapping)

No data available