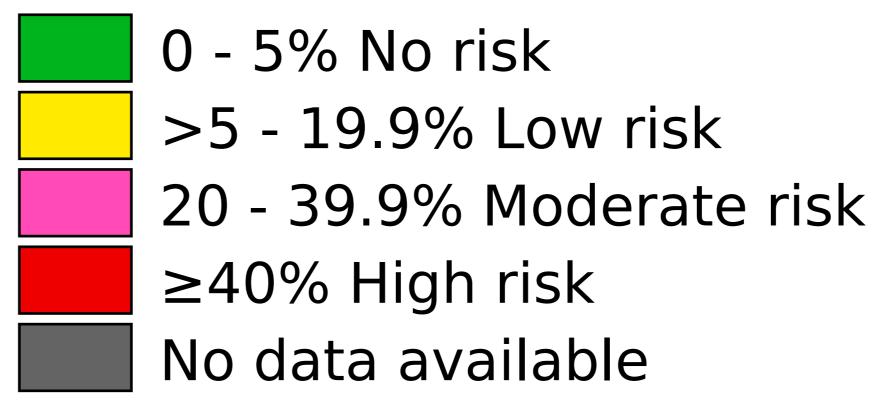

## Loiasis > Endemicity

Boundaries, names and designations used here do not imply expression of WHO opinion concerning the legal status of any country, territory or area, or of its authorities, or concerning delimitation of frontiers or boundaries. Dotted / dashed lines represent approximate border lines for which there may not yet be full agreement.