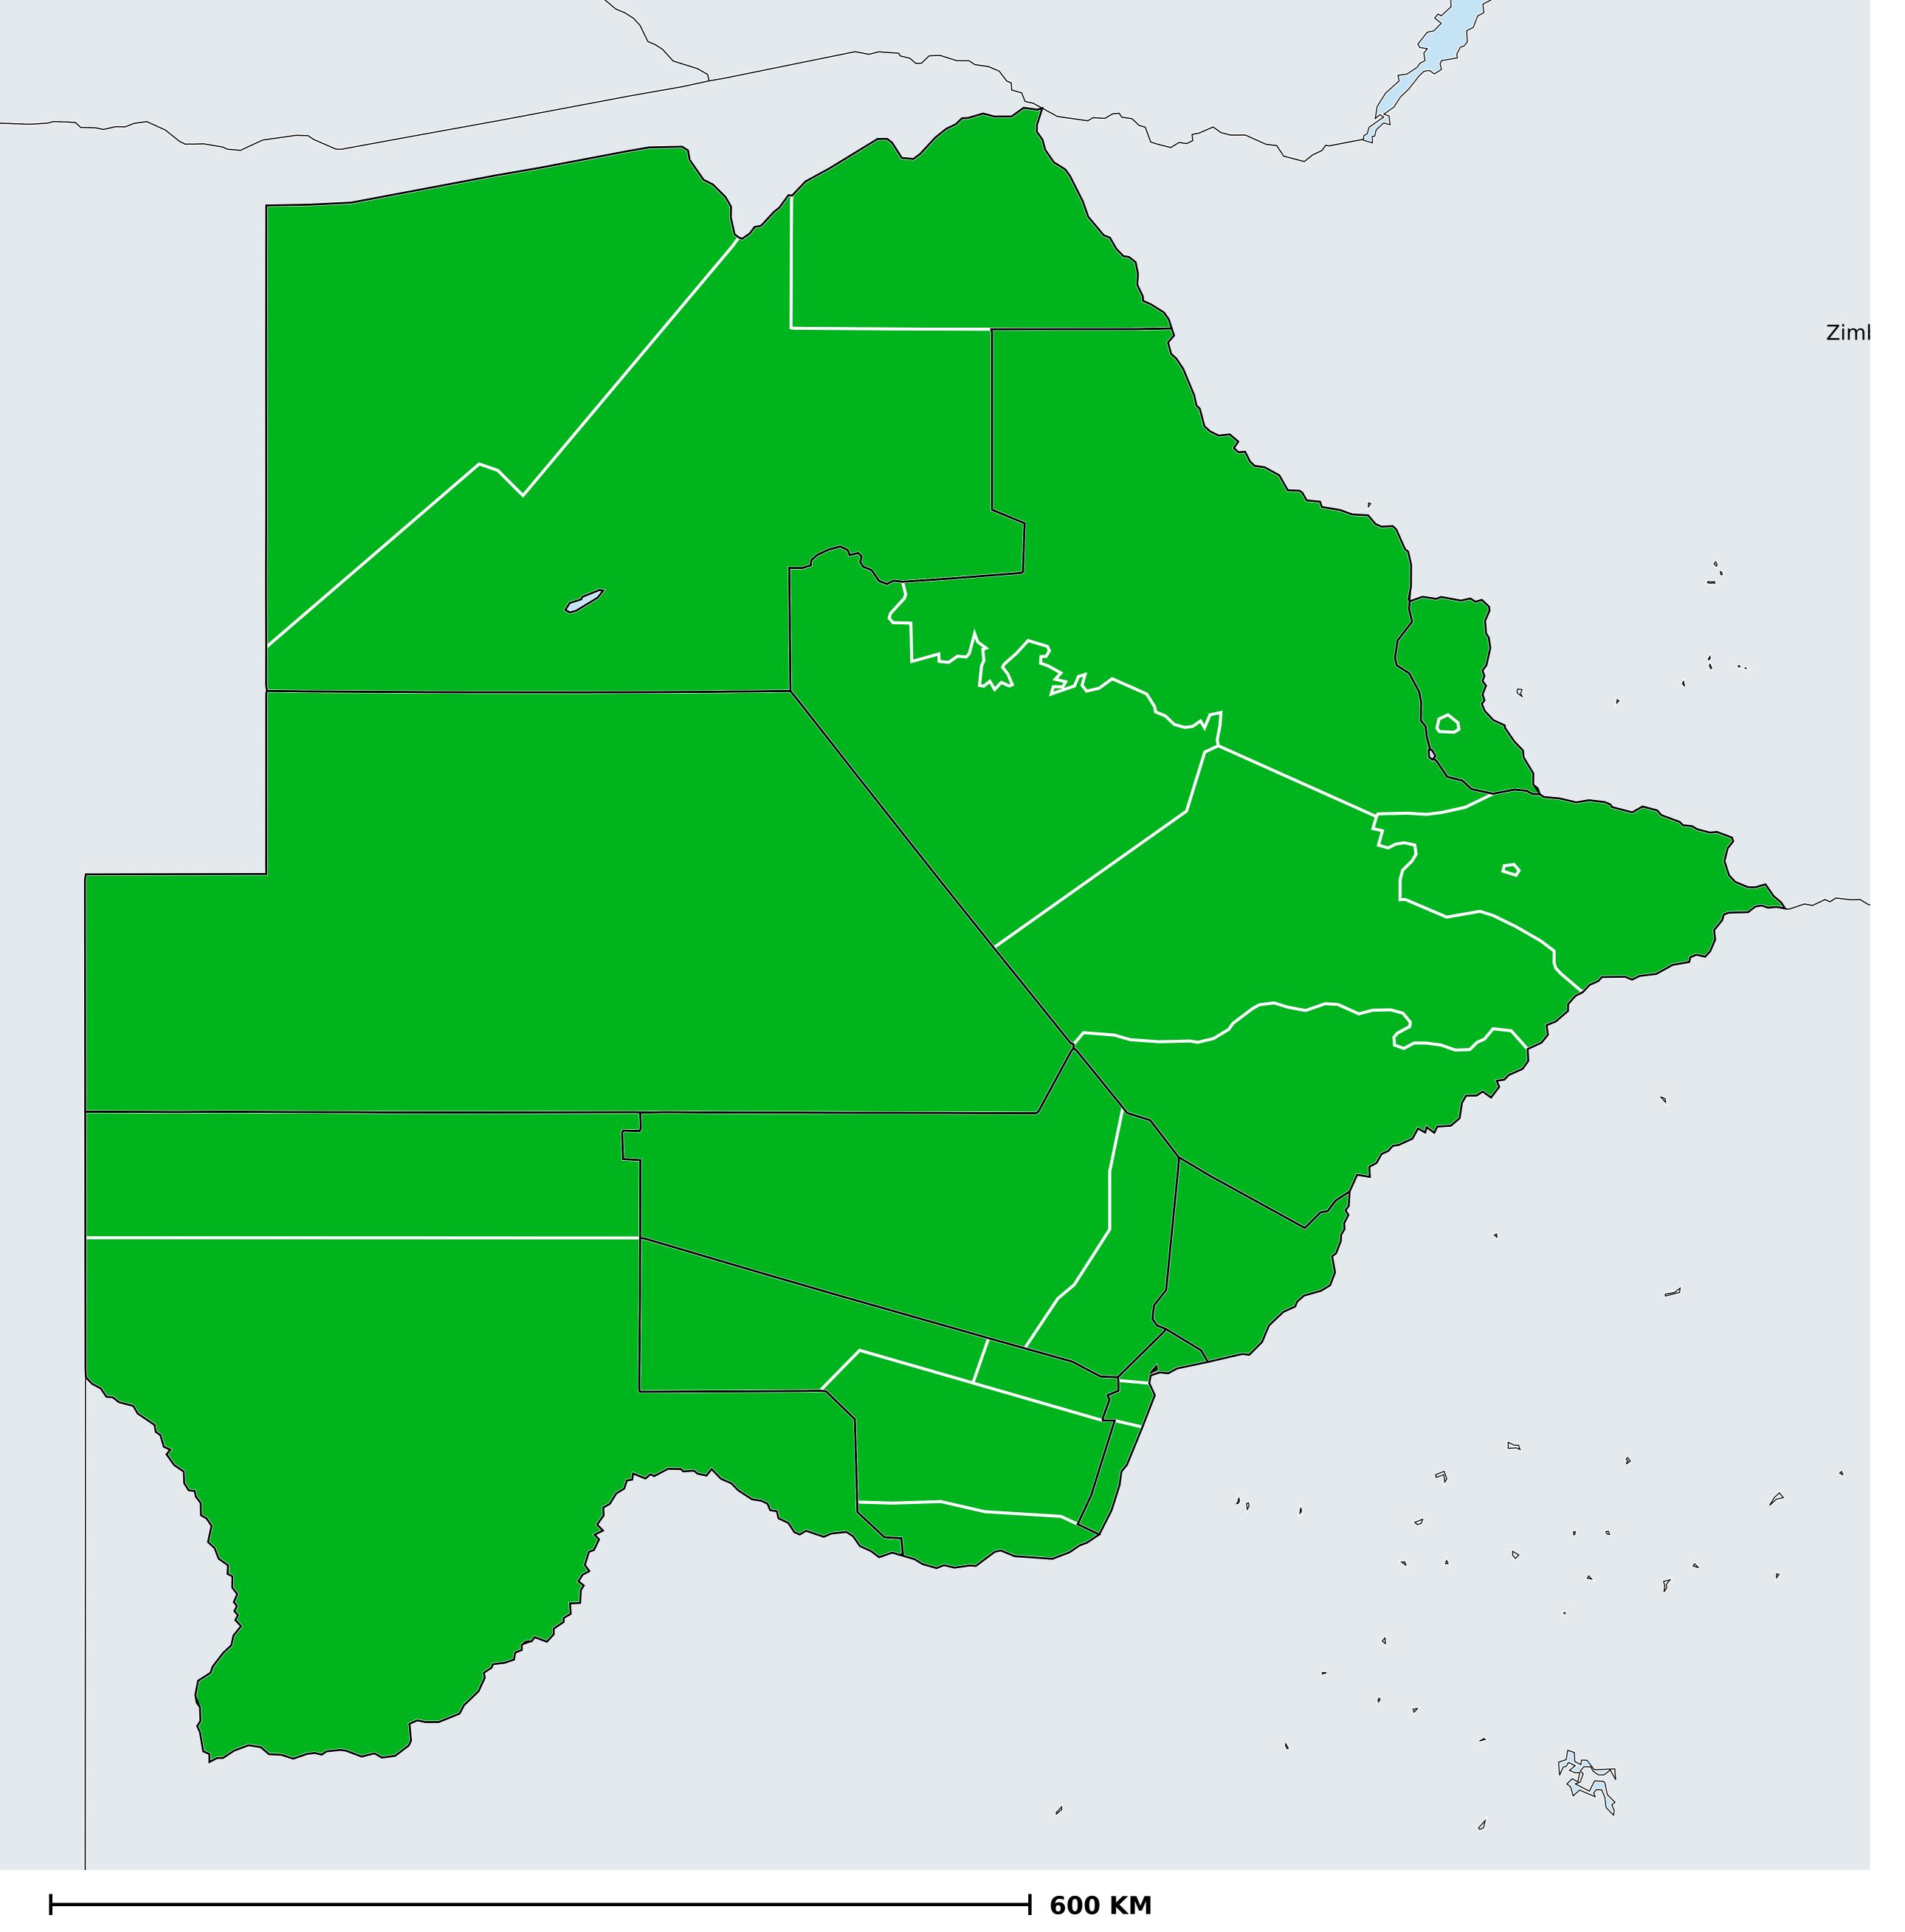

## Botswana (2015)

## Estimated Loiasis endemicity at IU level by krigging

## Loiasis > Endemicity

Boundaries, names and designations used here do not imply expression of WHO opinion concerning the legal status of any country, territory or area, or of its authorities, or concerning delimitation of frontiers or boundaries. Dotted / dashed lines represent approximate border lines for which there may not yet be full agreement.