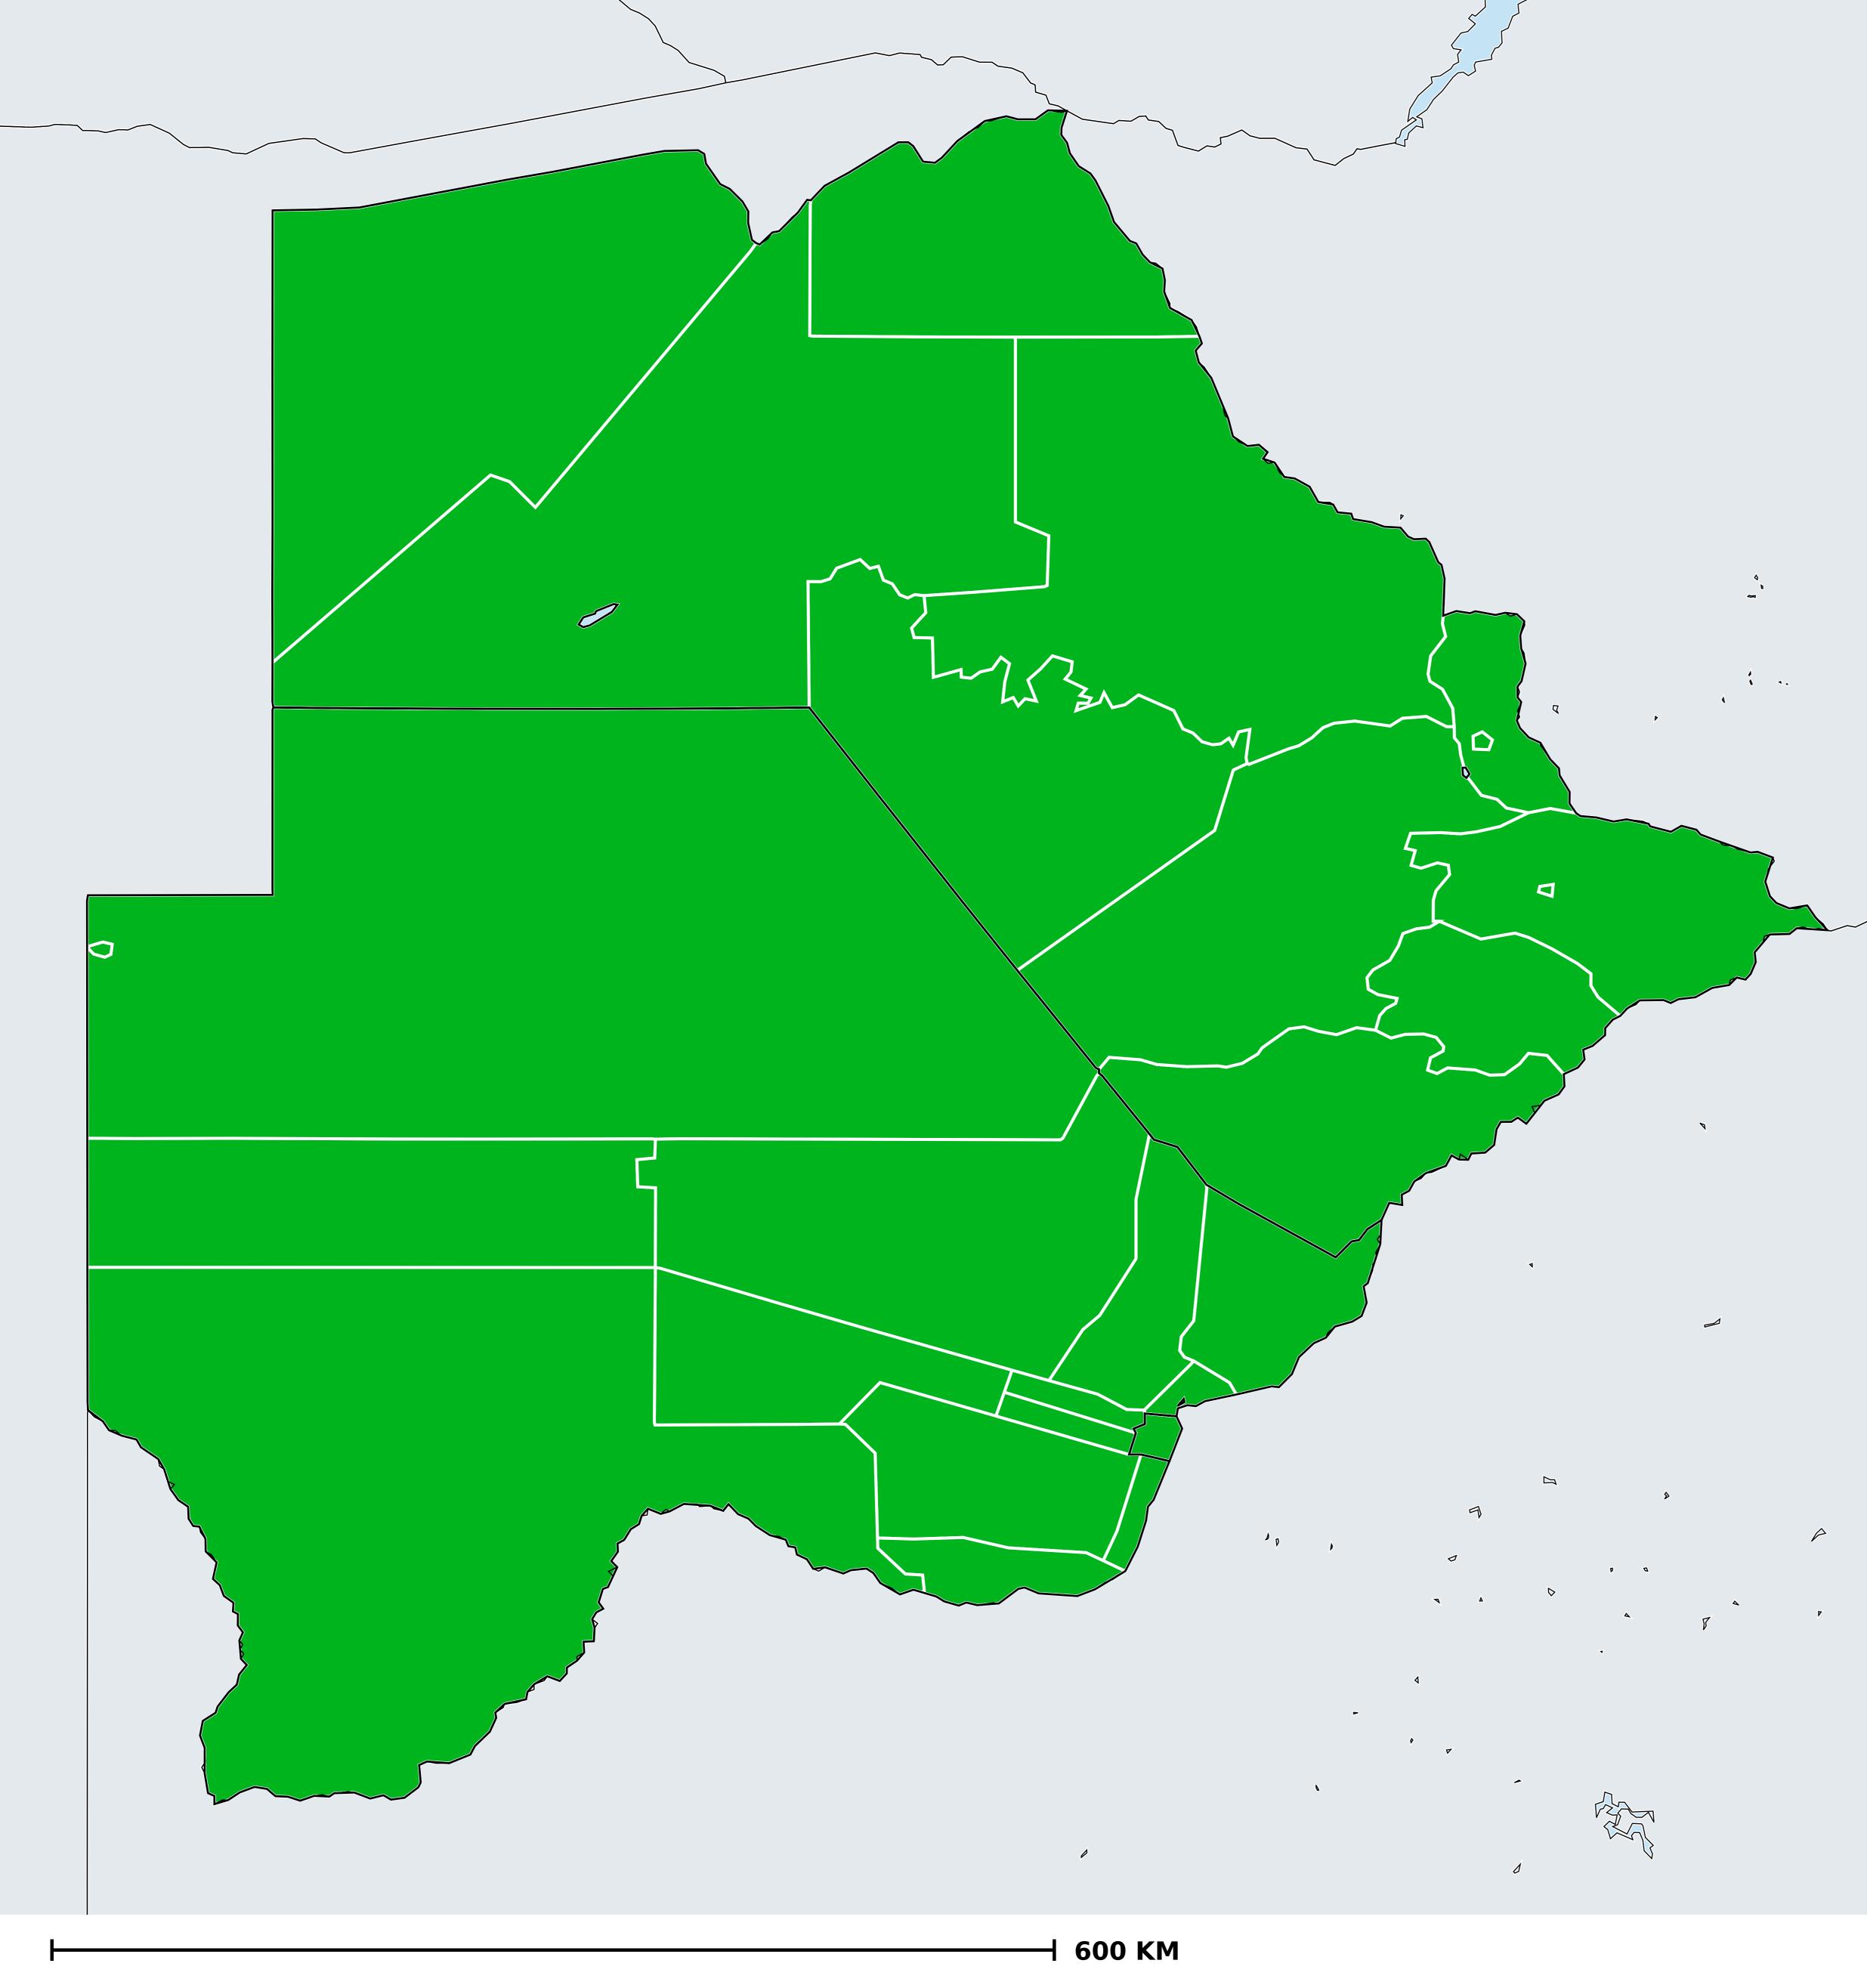

## Botswana (2022) Therapeutic MDA/PC coverage of Lymphatic filariasis

Zim

Lymphatic filariasis > MDA/PC coverage > Therapeutic coverage

Non-endemic Endemicity unknown MDA not delivered - Endemic MDA not delivered - under IA < 65% coverage ≥65% coverage Under post-intervention surveillance No data available

Boundaries, names and designations used here do not imply expression of WHO opinion concerning the legal status of any country, territory or area, or of its authorities, or concerning delimitation of frontiers or boundaries. Dotted / dashed lines represent approximate border lines for which there may not yet be full agreement.

## **Data Source:**

Data provided by health ministries to ESPEN through WHO reporting processes. All reasonable precautions have been taken to verify this information Copyright 2024 WHO. All rights reserved. Generated 23 January 2024