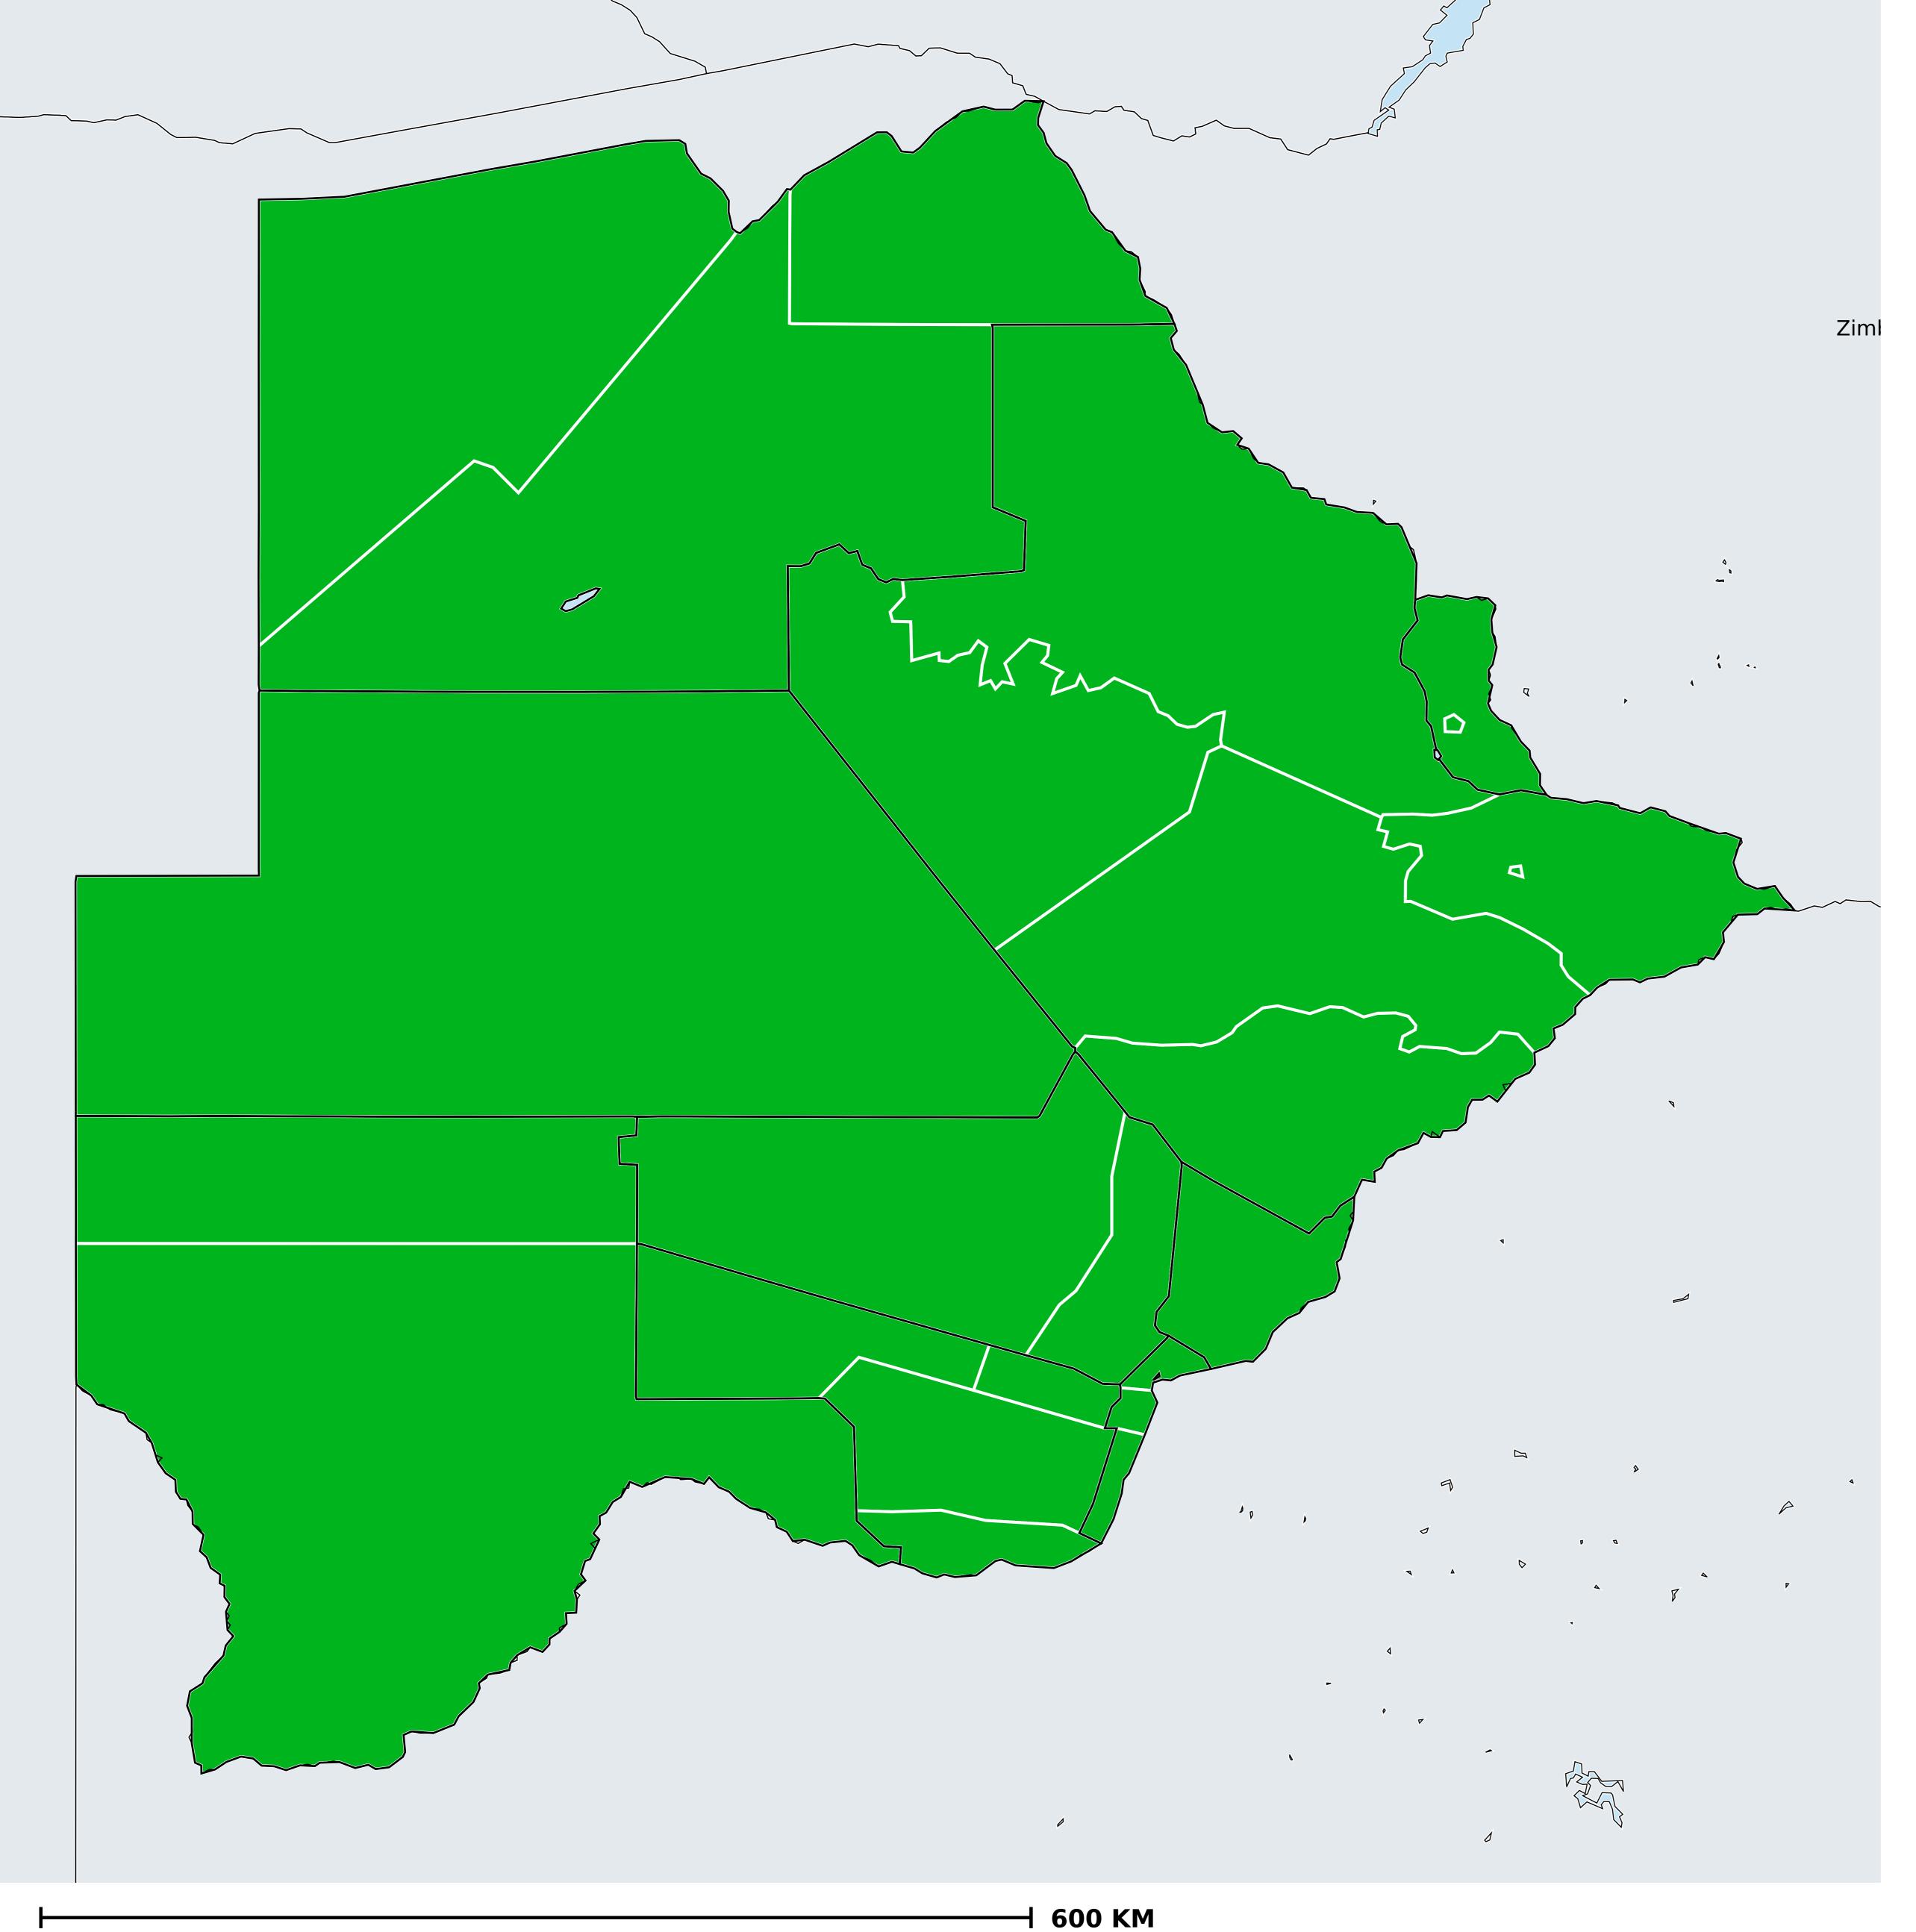

## Botswana (2016)

Therapeutic MDA/PC coverage of Lymphatic filariasis

Lymphatic filariasis > MDA/PC coverage > Therapeutic coverage

Boundaries, names and designations used here do not imply expression of WHO opinion concerning the legal status of any country, territory or area, or of its authorities, or concerning delimitation of frontiers or boundaries. Dotted / dashed lines represent approximate border lines for which there may not yet be full agreement.