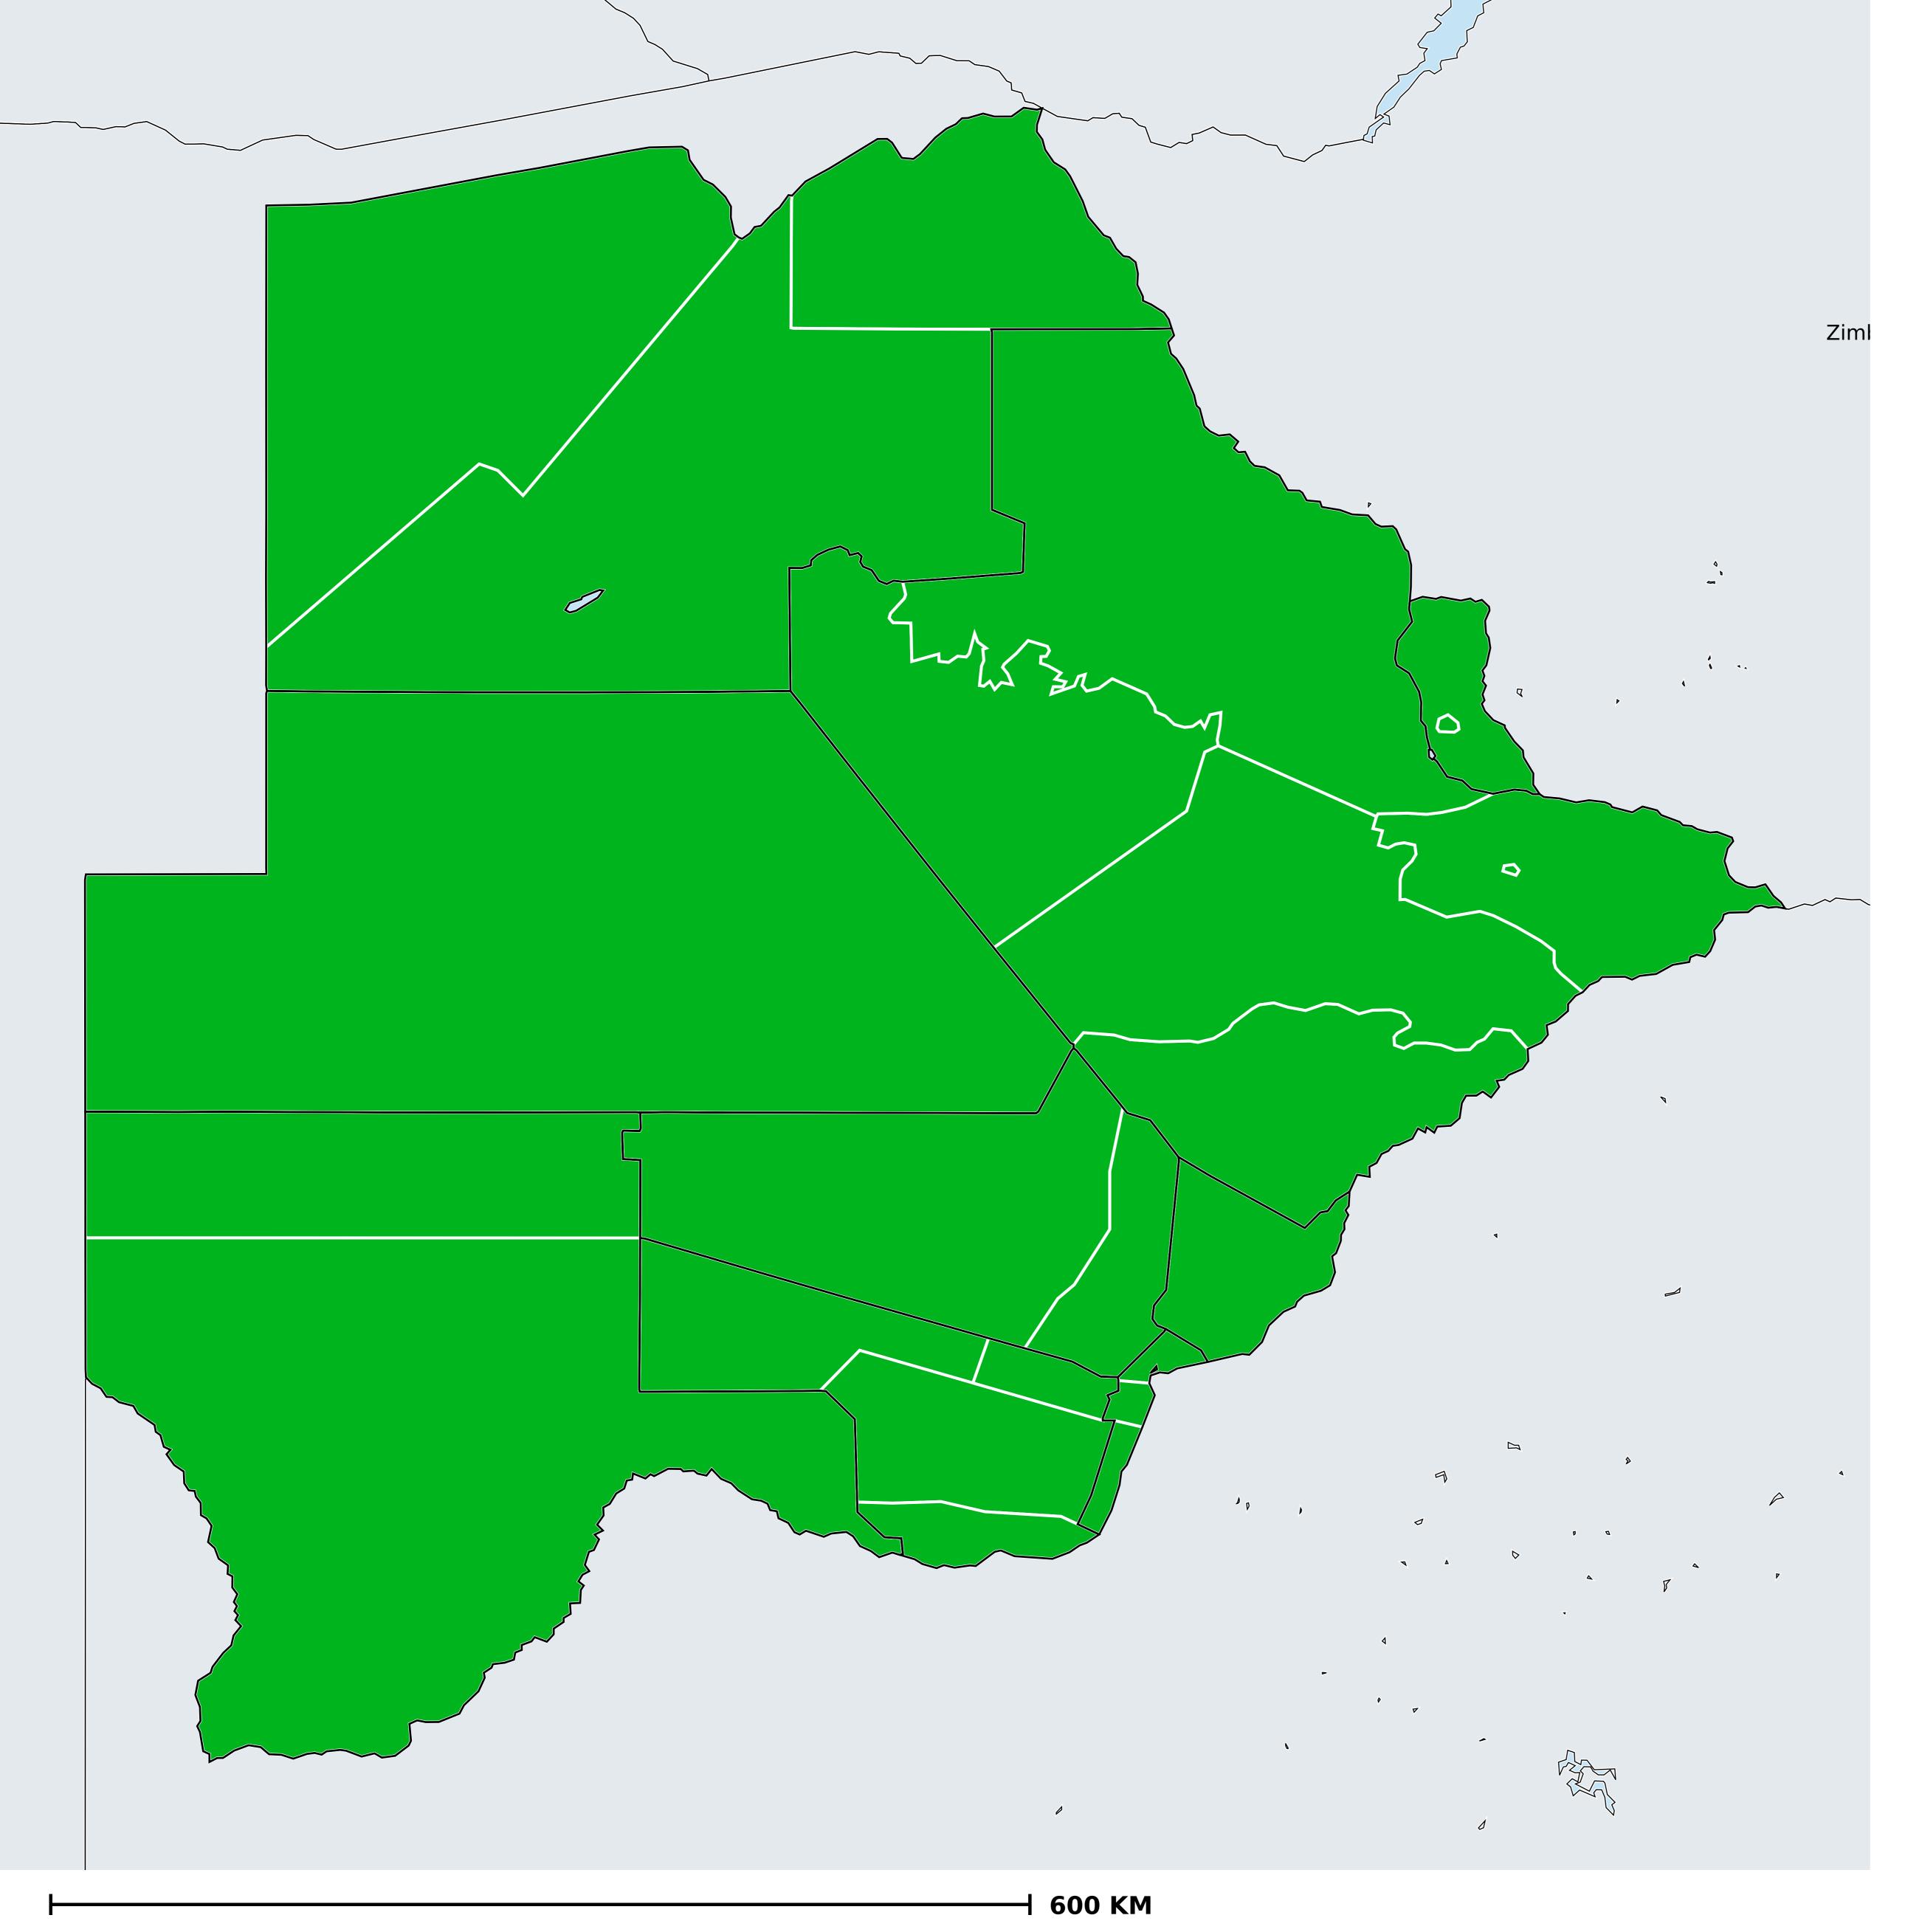

## Botswana (2014)

## Therapeutic MDA/PC coverage of Lymphatic filariasis

Lymphatic filariasis > MDA/PC coverage > Therapeutic coverage

Boundaries, names and designations used here do not imply expression of WHO opinion concerning the legal status of any country, territory or area, or of its authorities, or concerning delimitation of frontiers or boundaries. Dotted / dashed lines represent approximate border lines for which there may not yet be full agreement.