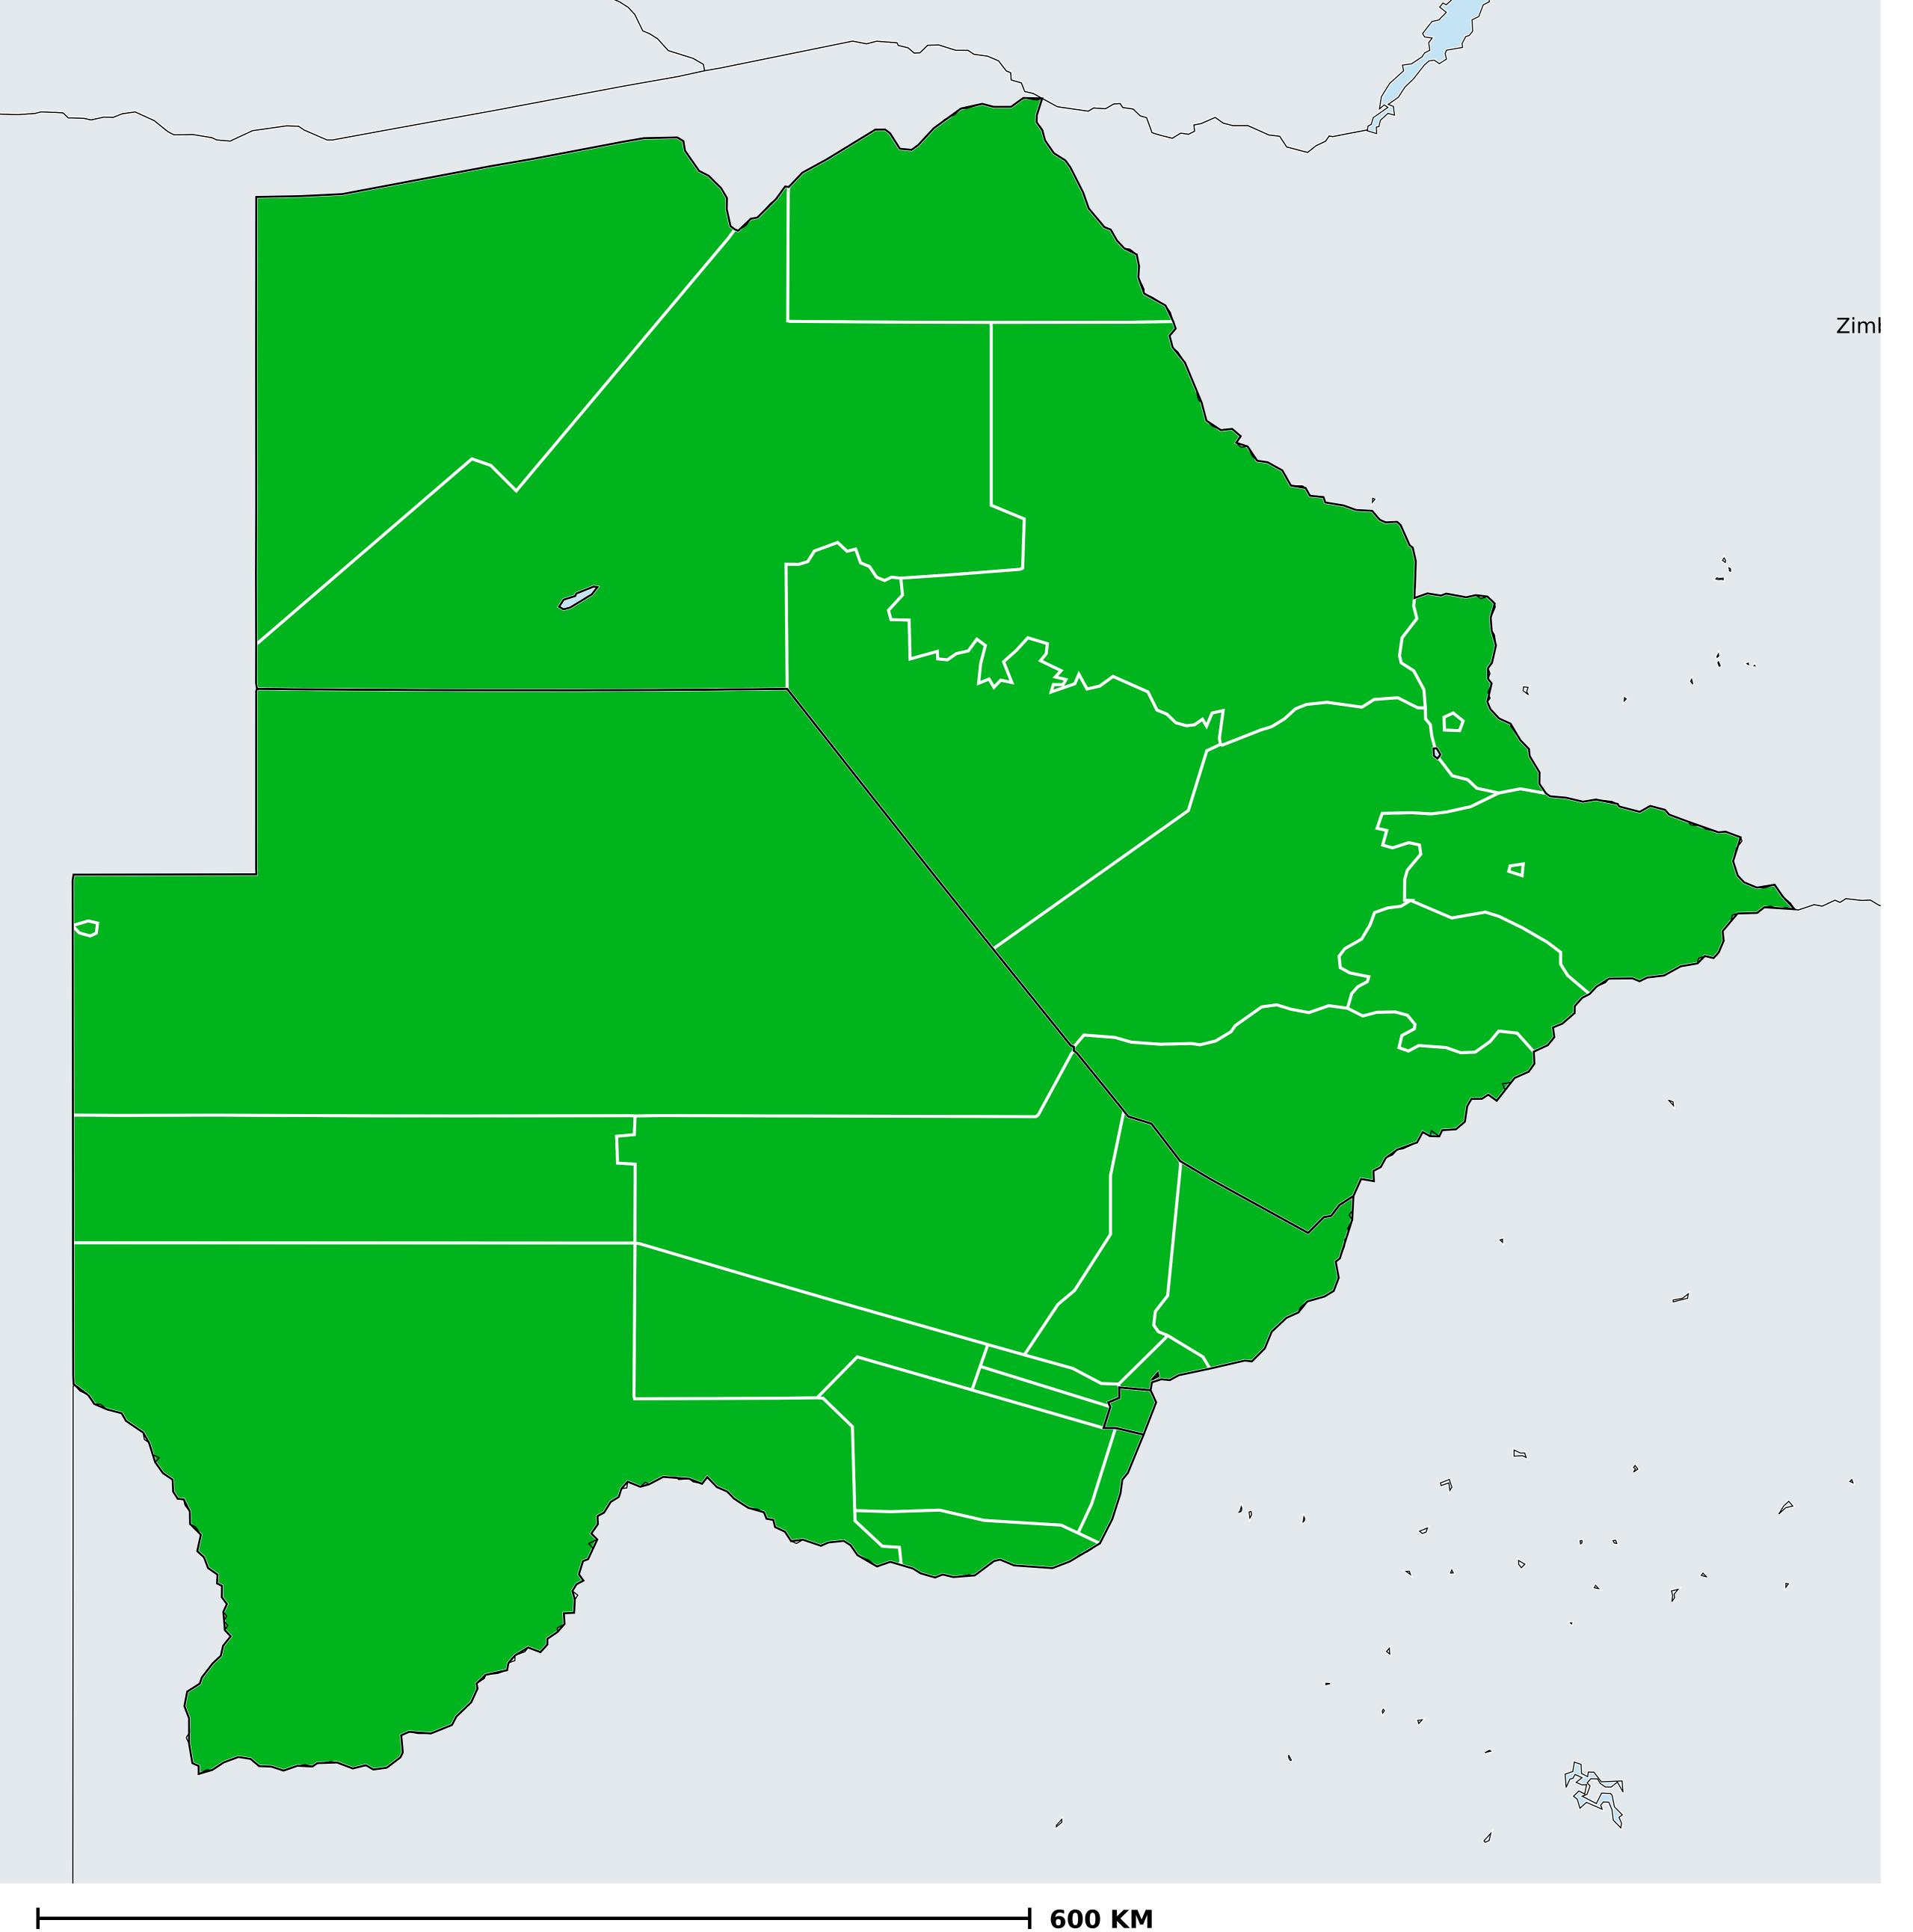

## Botswana (2022)

## Geographic MDA/PC coverage of Lymphatic filariasis

Lymphatic filariasis > MDA/PC coverage > Geographic coverage

Boundaries, names and designations used here do not imply expression of WHO opinion concerning the legal status of any country, territory or area, or of its authorities, or concerning delimitation of frontiers or boundaries. Dotted / dashed lines represent approximate border lines for which there may not yet be full agreement.

## **Data Source:**

Data provided by health ministries to ESPEN through WHO reporting processes. All reasonable precautions have been taken to verify this information

Copyright 2024 WHO. All rights reserved. Generated 23 January 2024