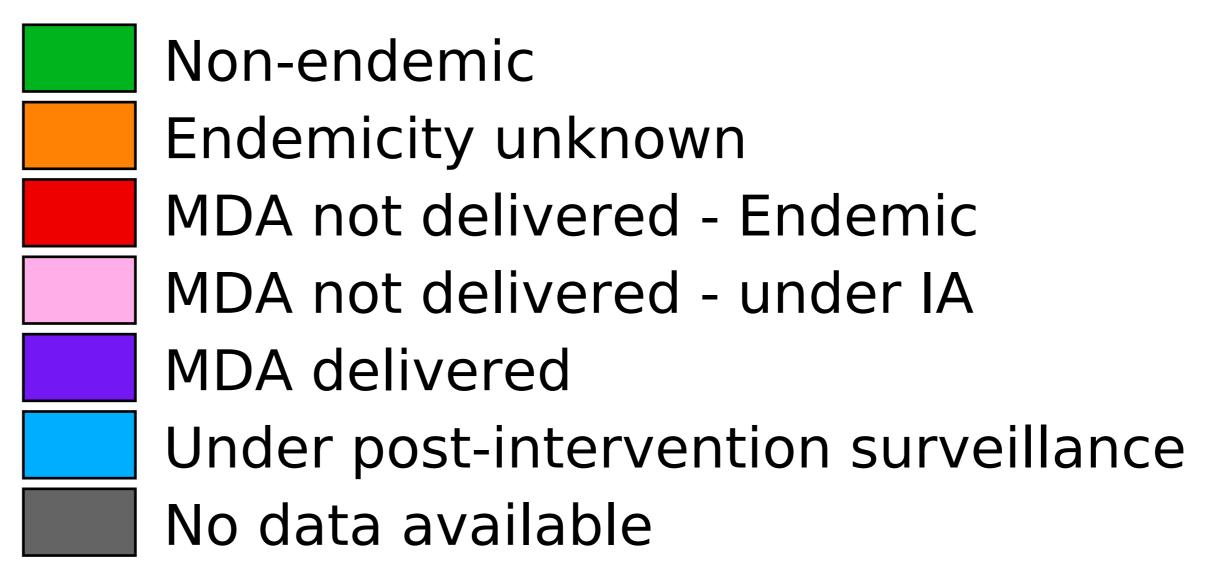

## Botswana (2021)

Geographic MDA/PC coverage of Lymphatic filariasis

Lymphatic filariasis > MDA/PC coverage > Geographic coverage

Boundaries, names and designations used here do not imply expression of WHO opinion concerning the legal status of any country, territory or area, or of its authorities, or concerning delimitation of frontiers or boundaries. Dotted / dashed lines represent approximate border lines for which there may not yet be full agreement.