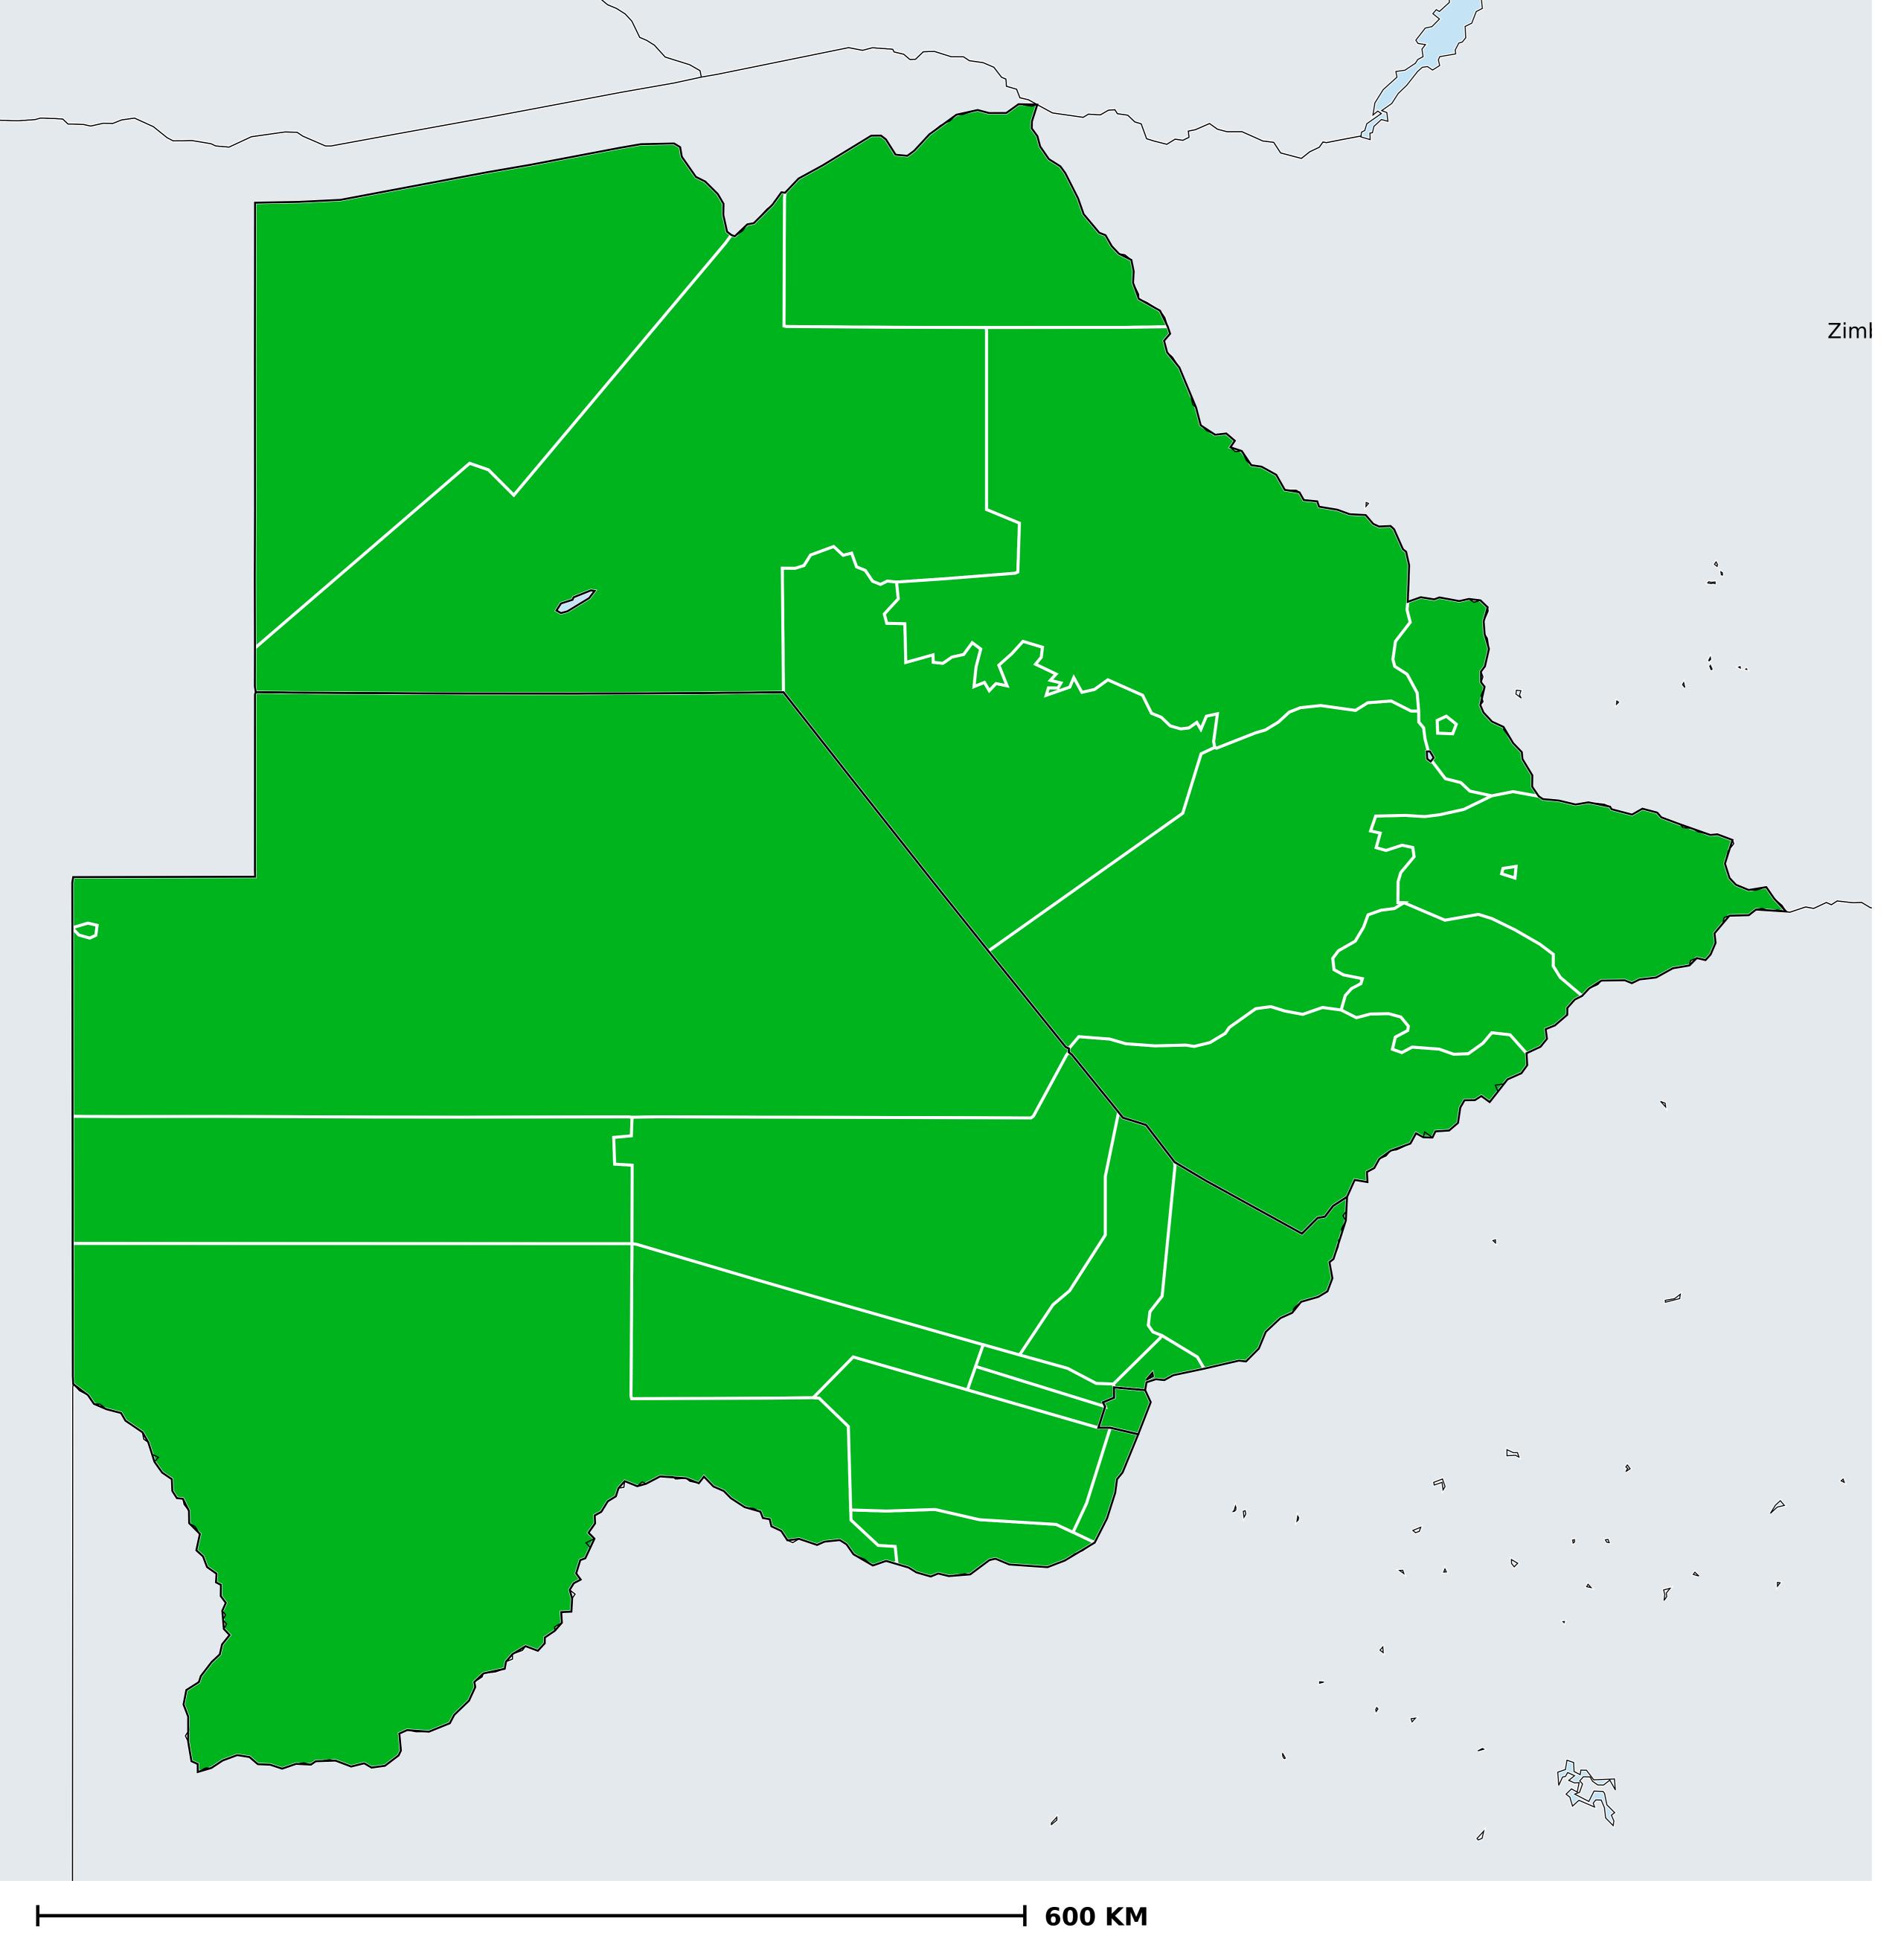

## Botswana (2021)

Geographic MDA/PC coverage of Lymphatic filariasis

Lymphatic filariasis > MDA/PC coverage > Geographic coverage

Boundaries, names and designations used here do not imply expression of WHO opinion concerning the legal status of any country, territory or area, or of its authorities, or concerning delimitation of frontiers or boundaries. Dotted / dashed lines represent approximate border lines for which there may not yet be full agreement.