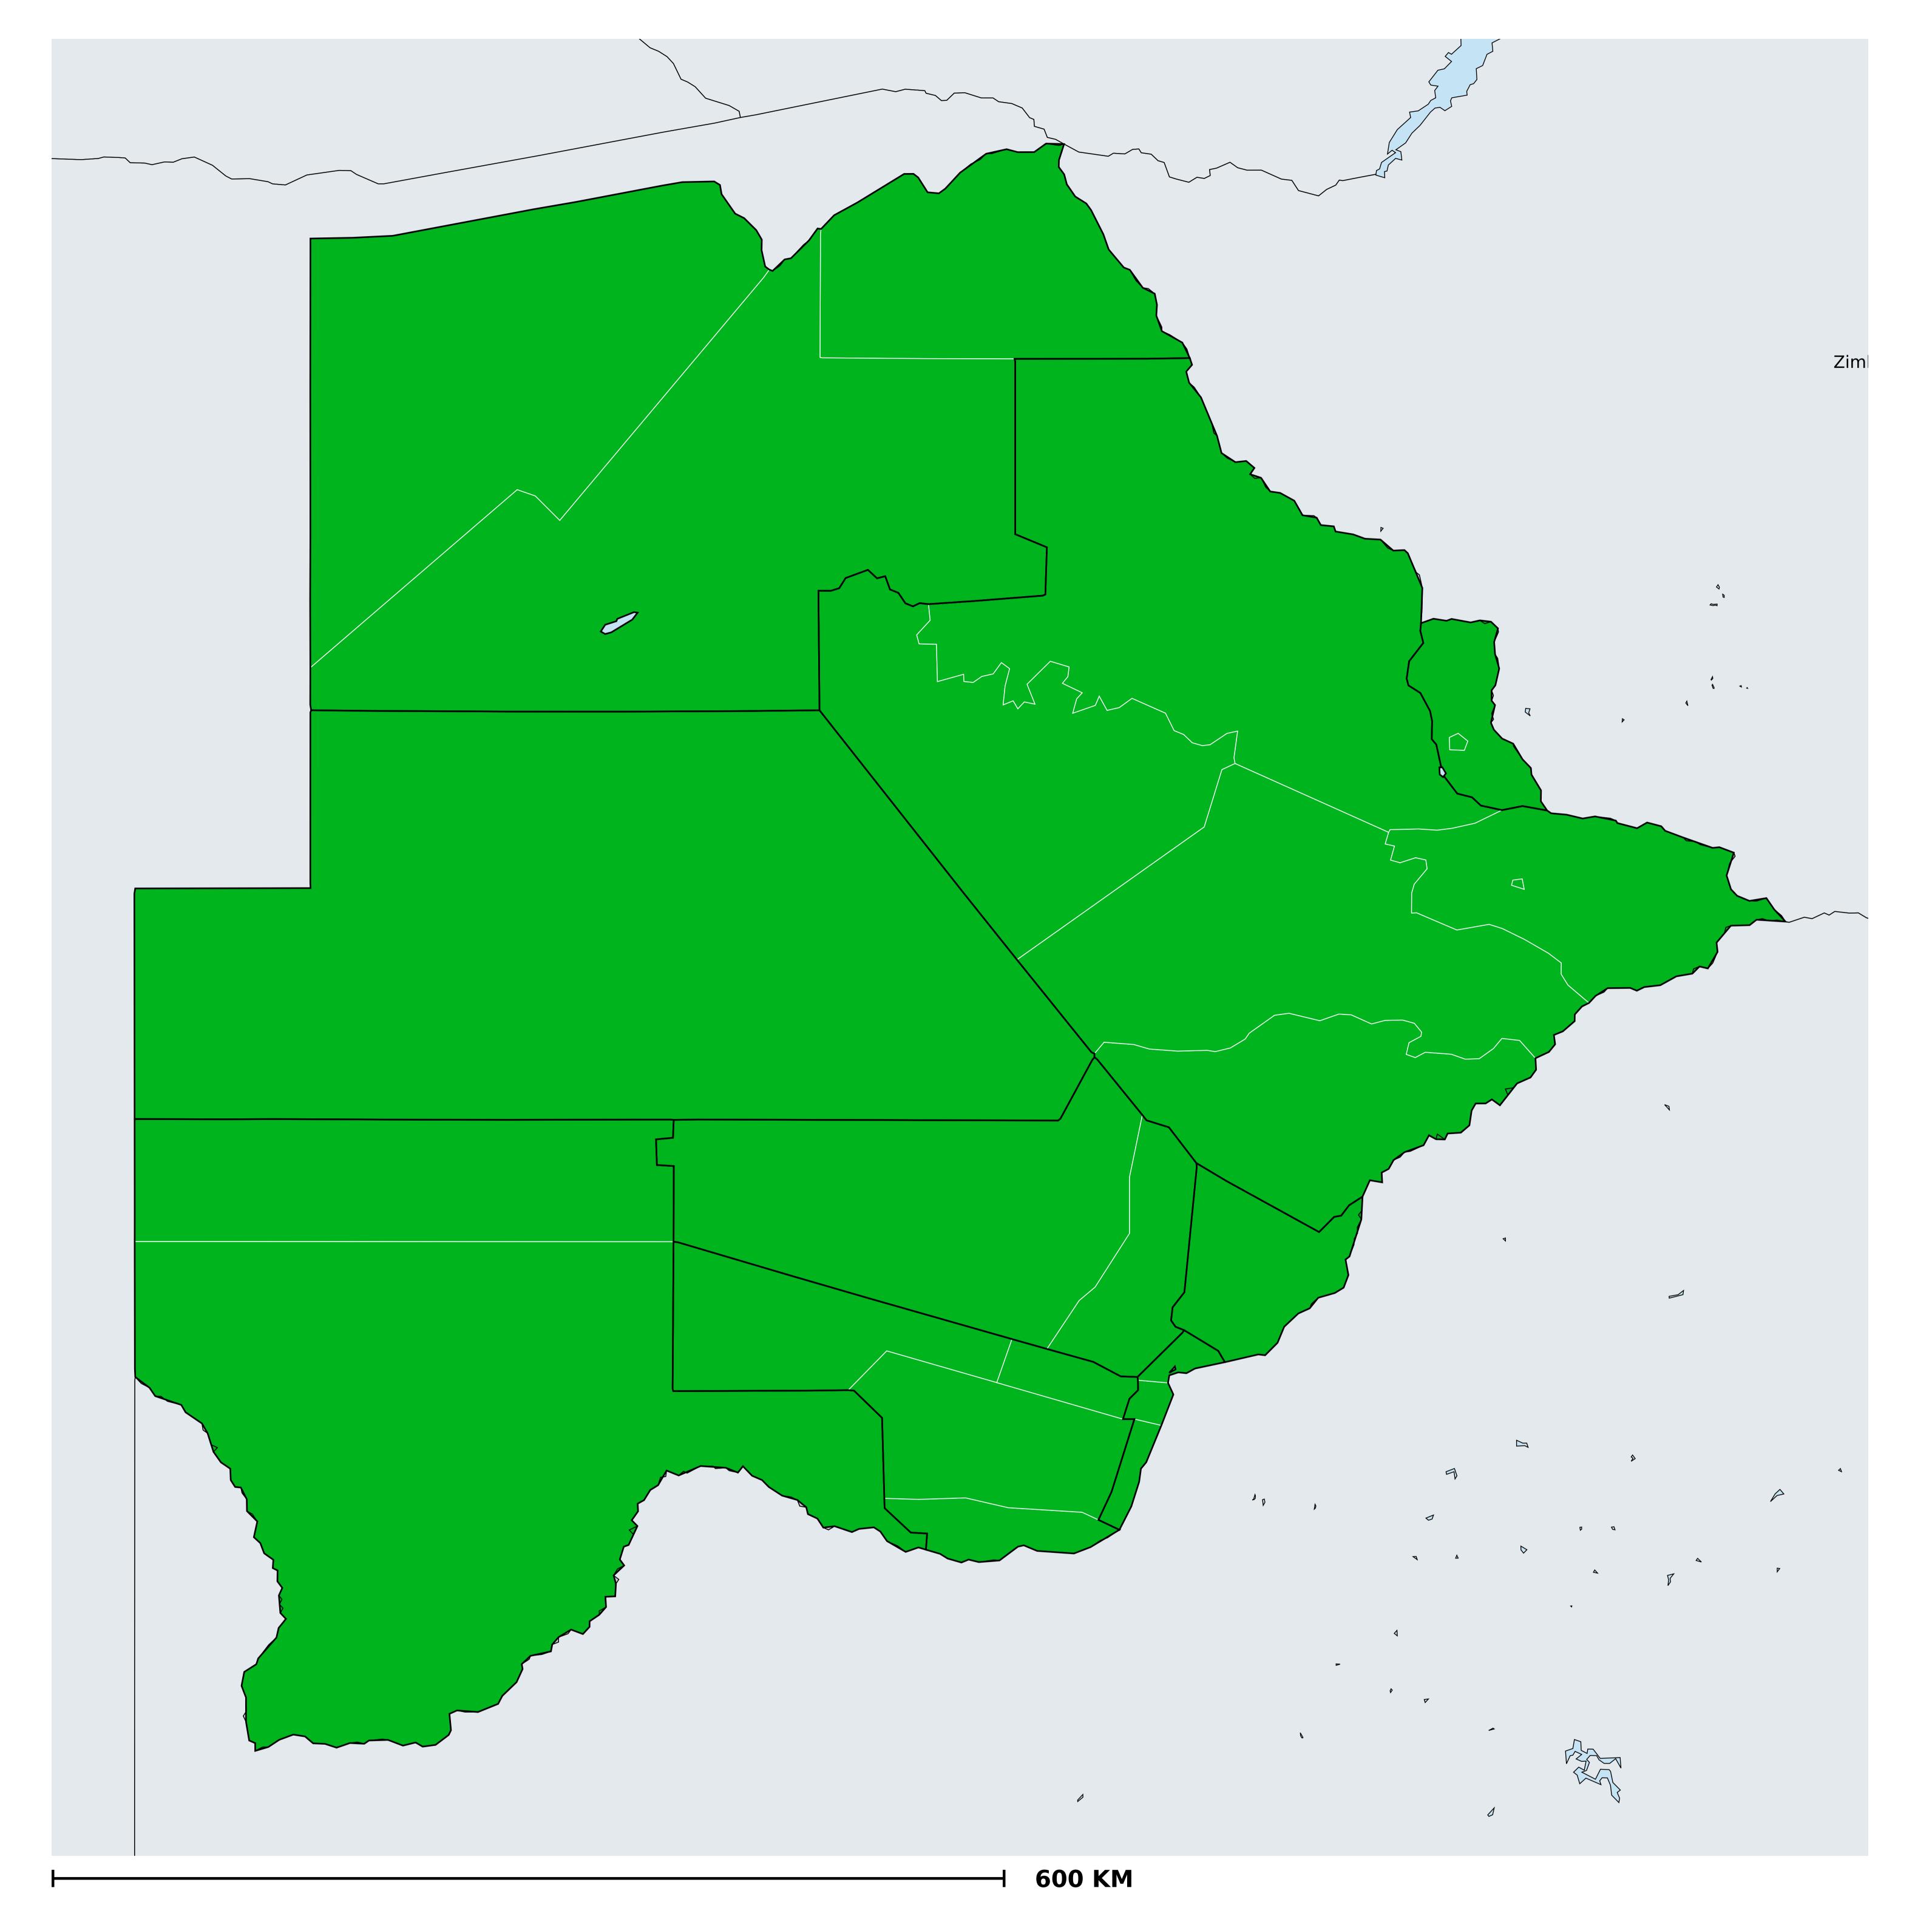

## Botswana (2019)

## Geographic MDA/PC coverage of Lymphatic filariasis

Boundaries, names and designations used here do not imply expression of WHO opinion concerning the legal status of any country, territory or area, or of its authorities, or

concerning delimitation of frontiers or boundaries. Dotted / dashed lines represent approximate border lines for which there may not yet be full agreement.

Lymphatic filariasis > MDA/PC coverage > Geographic coverage

**Data Source:** Data provided by health ministries to ESPEN through WHO reporting processes. All reasonable precautions have been taken to verify this information Copyright 2023 WHO. All rights reserved. Generated 17 September 2023