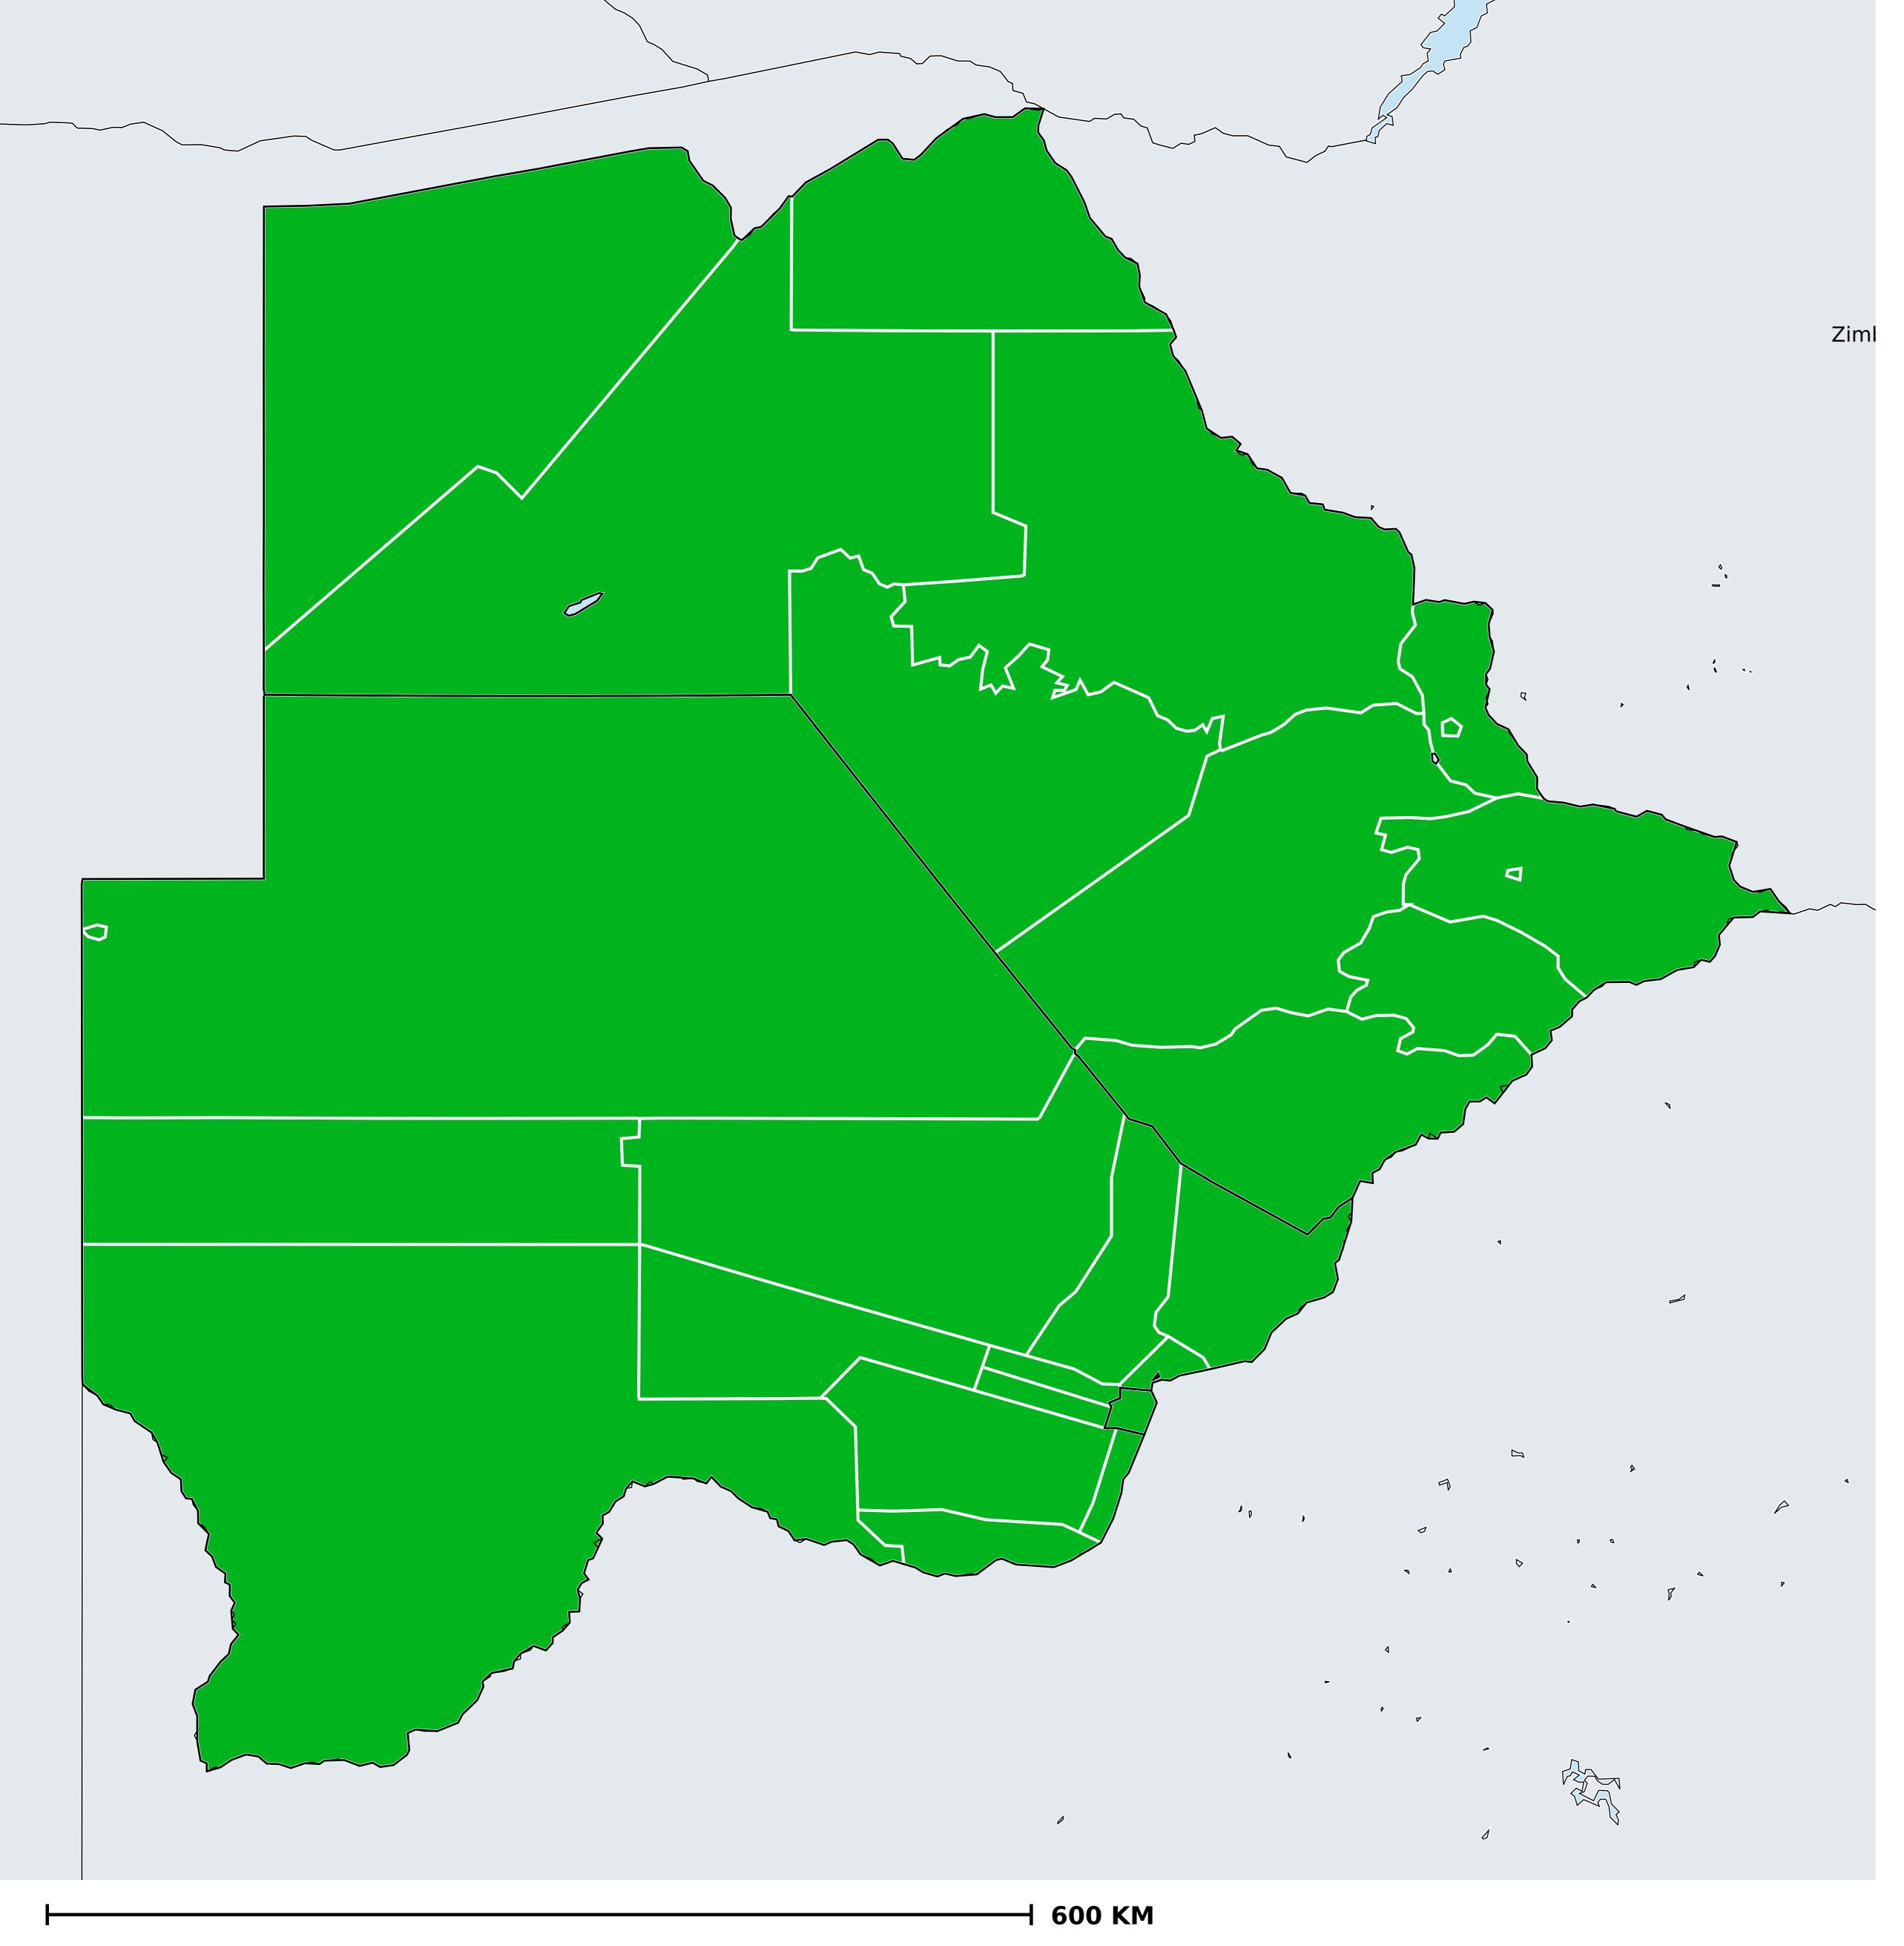

## Botswana (2022)

## Status of Lymphatic filariasis Elimination

## Lymphatic filariasis > Endemicity

Boundaries, names and designations used here do not imply expression of WHO opinion concerning the legal status of any country, territory or area, or of its authorities, or concerning delimitation of frontiers or boundaries. Dotted / dashed lines represent approximate border lines for which there may not yet be full agreement.

## **Data Source:**

Data provided by health ministries to ESPEN through WHO reporting processes. All reasonable precautions have been taken to verify this information

Copyright 2024 WHO. All rights reserved. Generated 23 January 2024