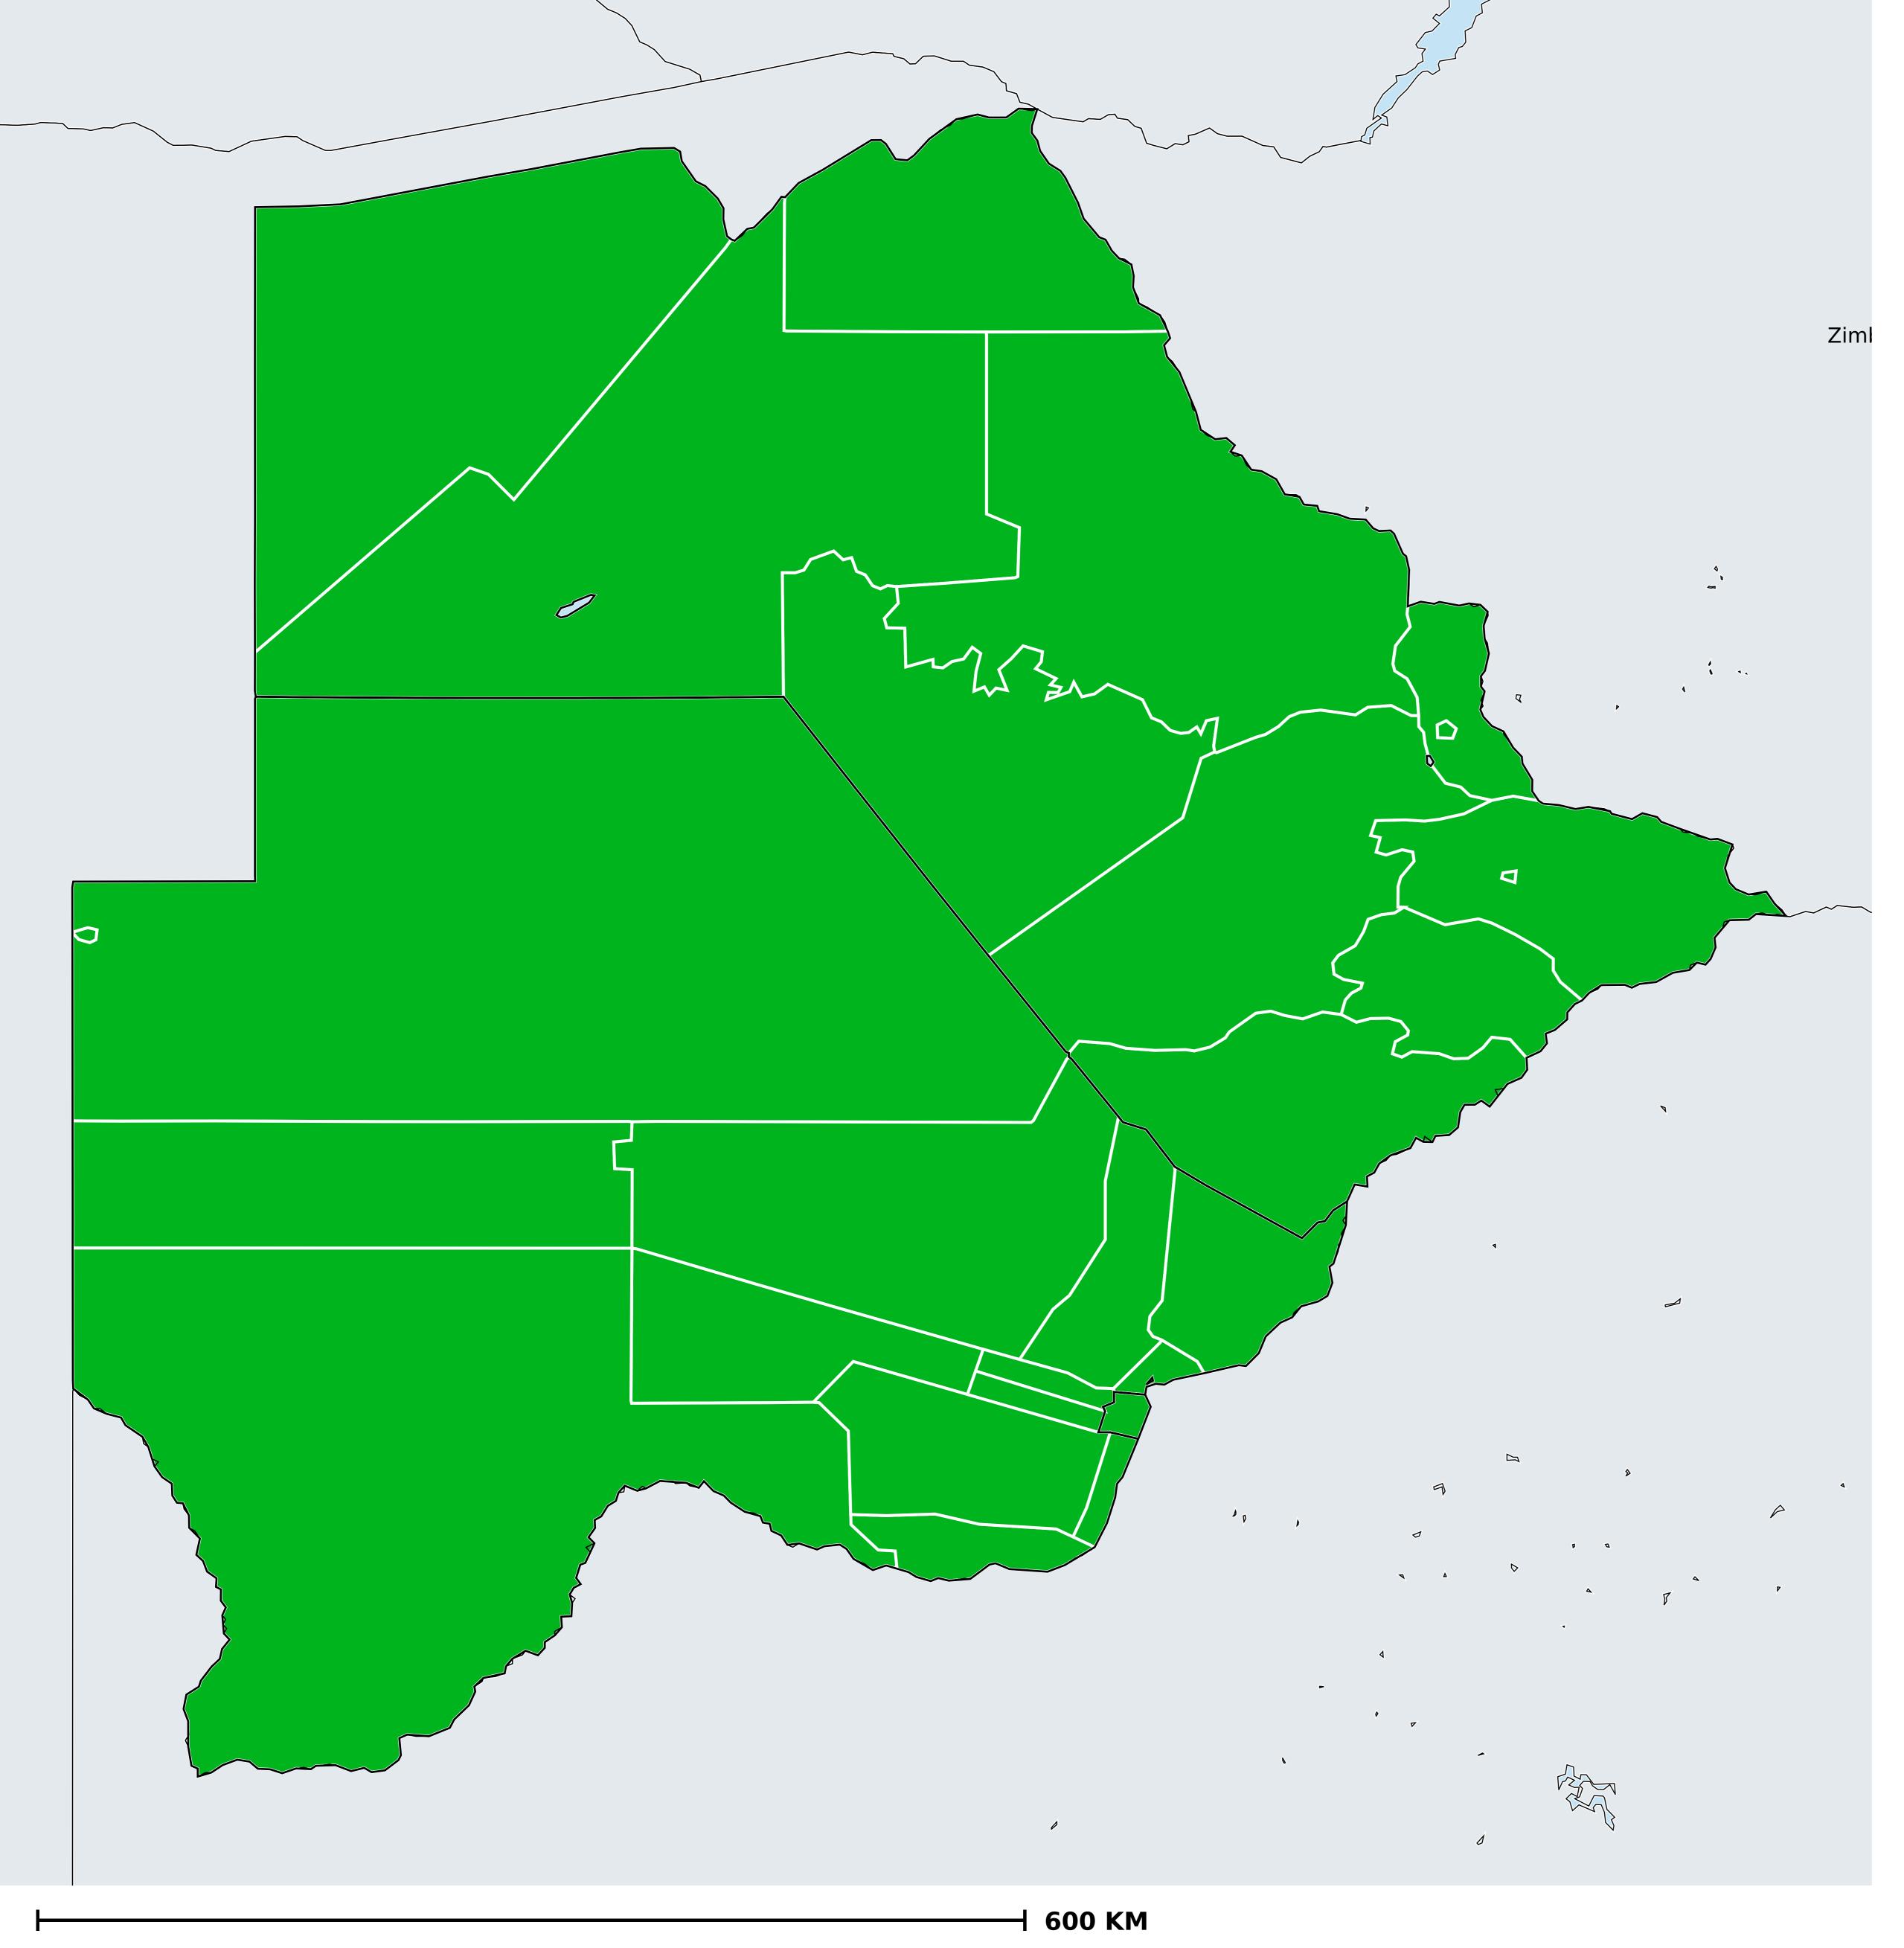

## Botswana (2021)

## Status of Lymphatic filariasis Elimination

## Lymphatic filariasis > Endemicity

Boundaries, names and designations used here do not imply expression of WHO opinion concerning the legal status of any country, territory or area, or of its authorities, or concerning delimitation of frontiers or boundaries. Dotted / dashed lines represent approximate border lines for which there may not yet be full agreement.

## **Data Source:**

Data provided by health ministries to ESPEN through WHO reporting processes. All reasonable precautions have been taken to verify this information

Copyright 2024 WHO. All rights reserved. Generated 25 January 2024