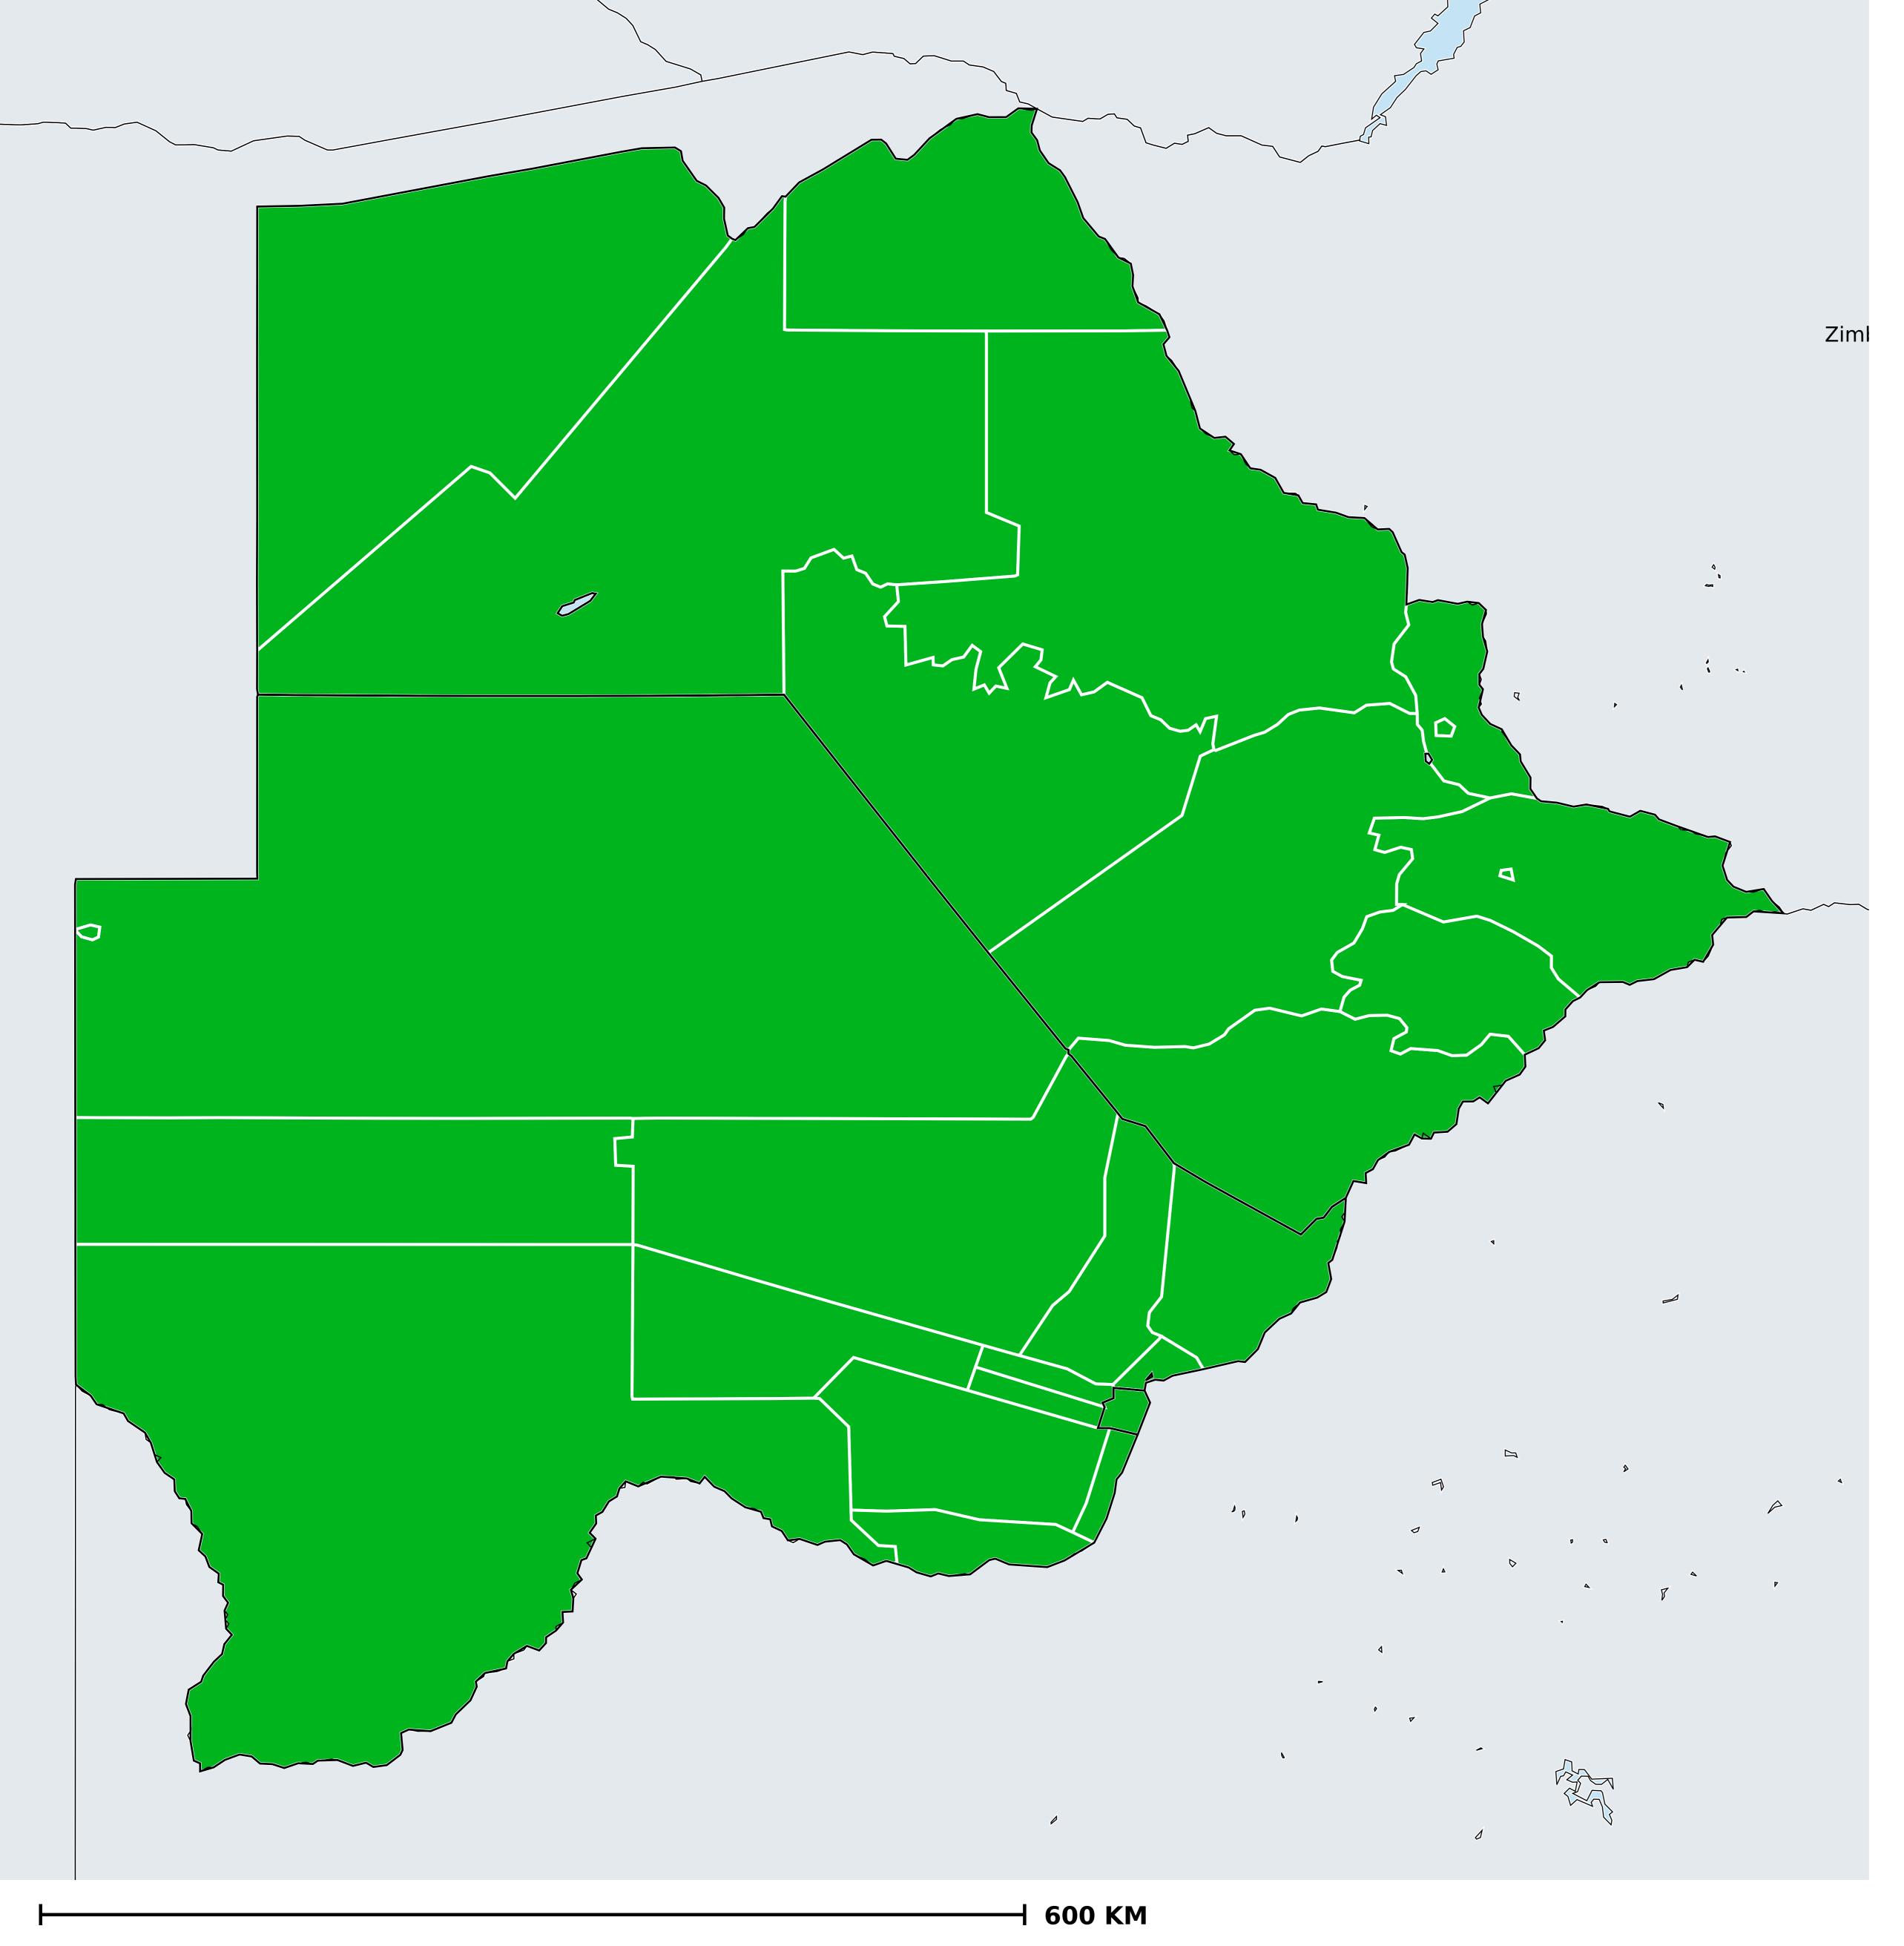

## Botswana (2020)

## Status of Lymphatic filariasis Elimination

## Lymphatic filariasis > Endemicity

Boundaries, names and designations used here do not imply expression of WHO opinion concerning the legal status of any country, territory or area, or of its authorities, or concerning delimitation of frontiers or boundaries. Dotted / dashed lines represent approximate border lines for which there may not yet be full agreement.

## **Data Source:**

Data provided by health ministries to ESPEN through WHO reporting processes. All reasonable precautions have been taken to verify this information

Copyright 2023 WHO. All rights reserved. Generated 17 September 2023