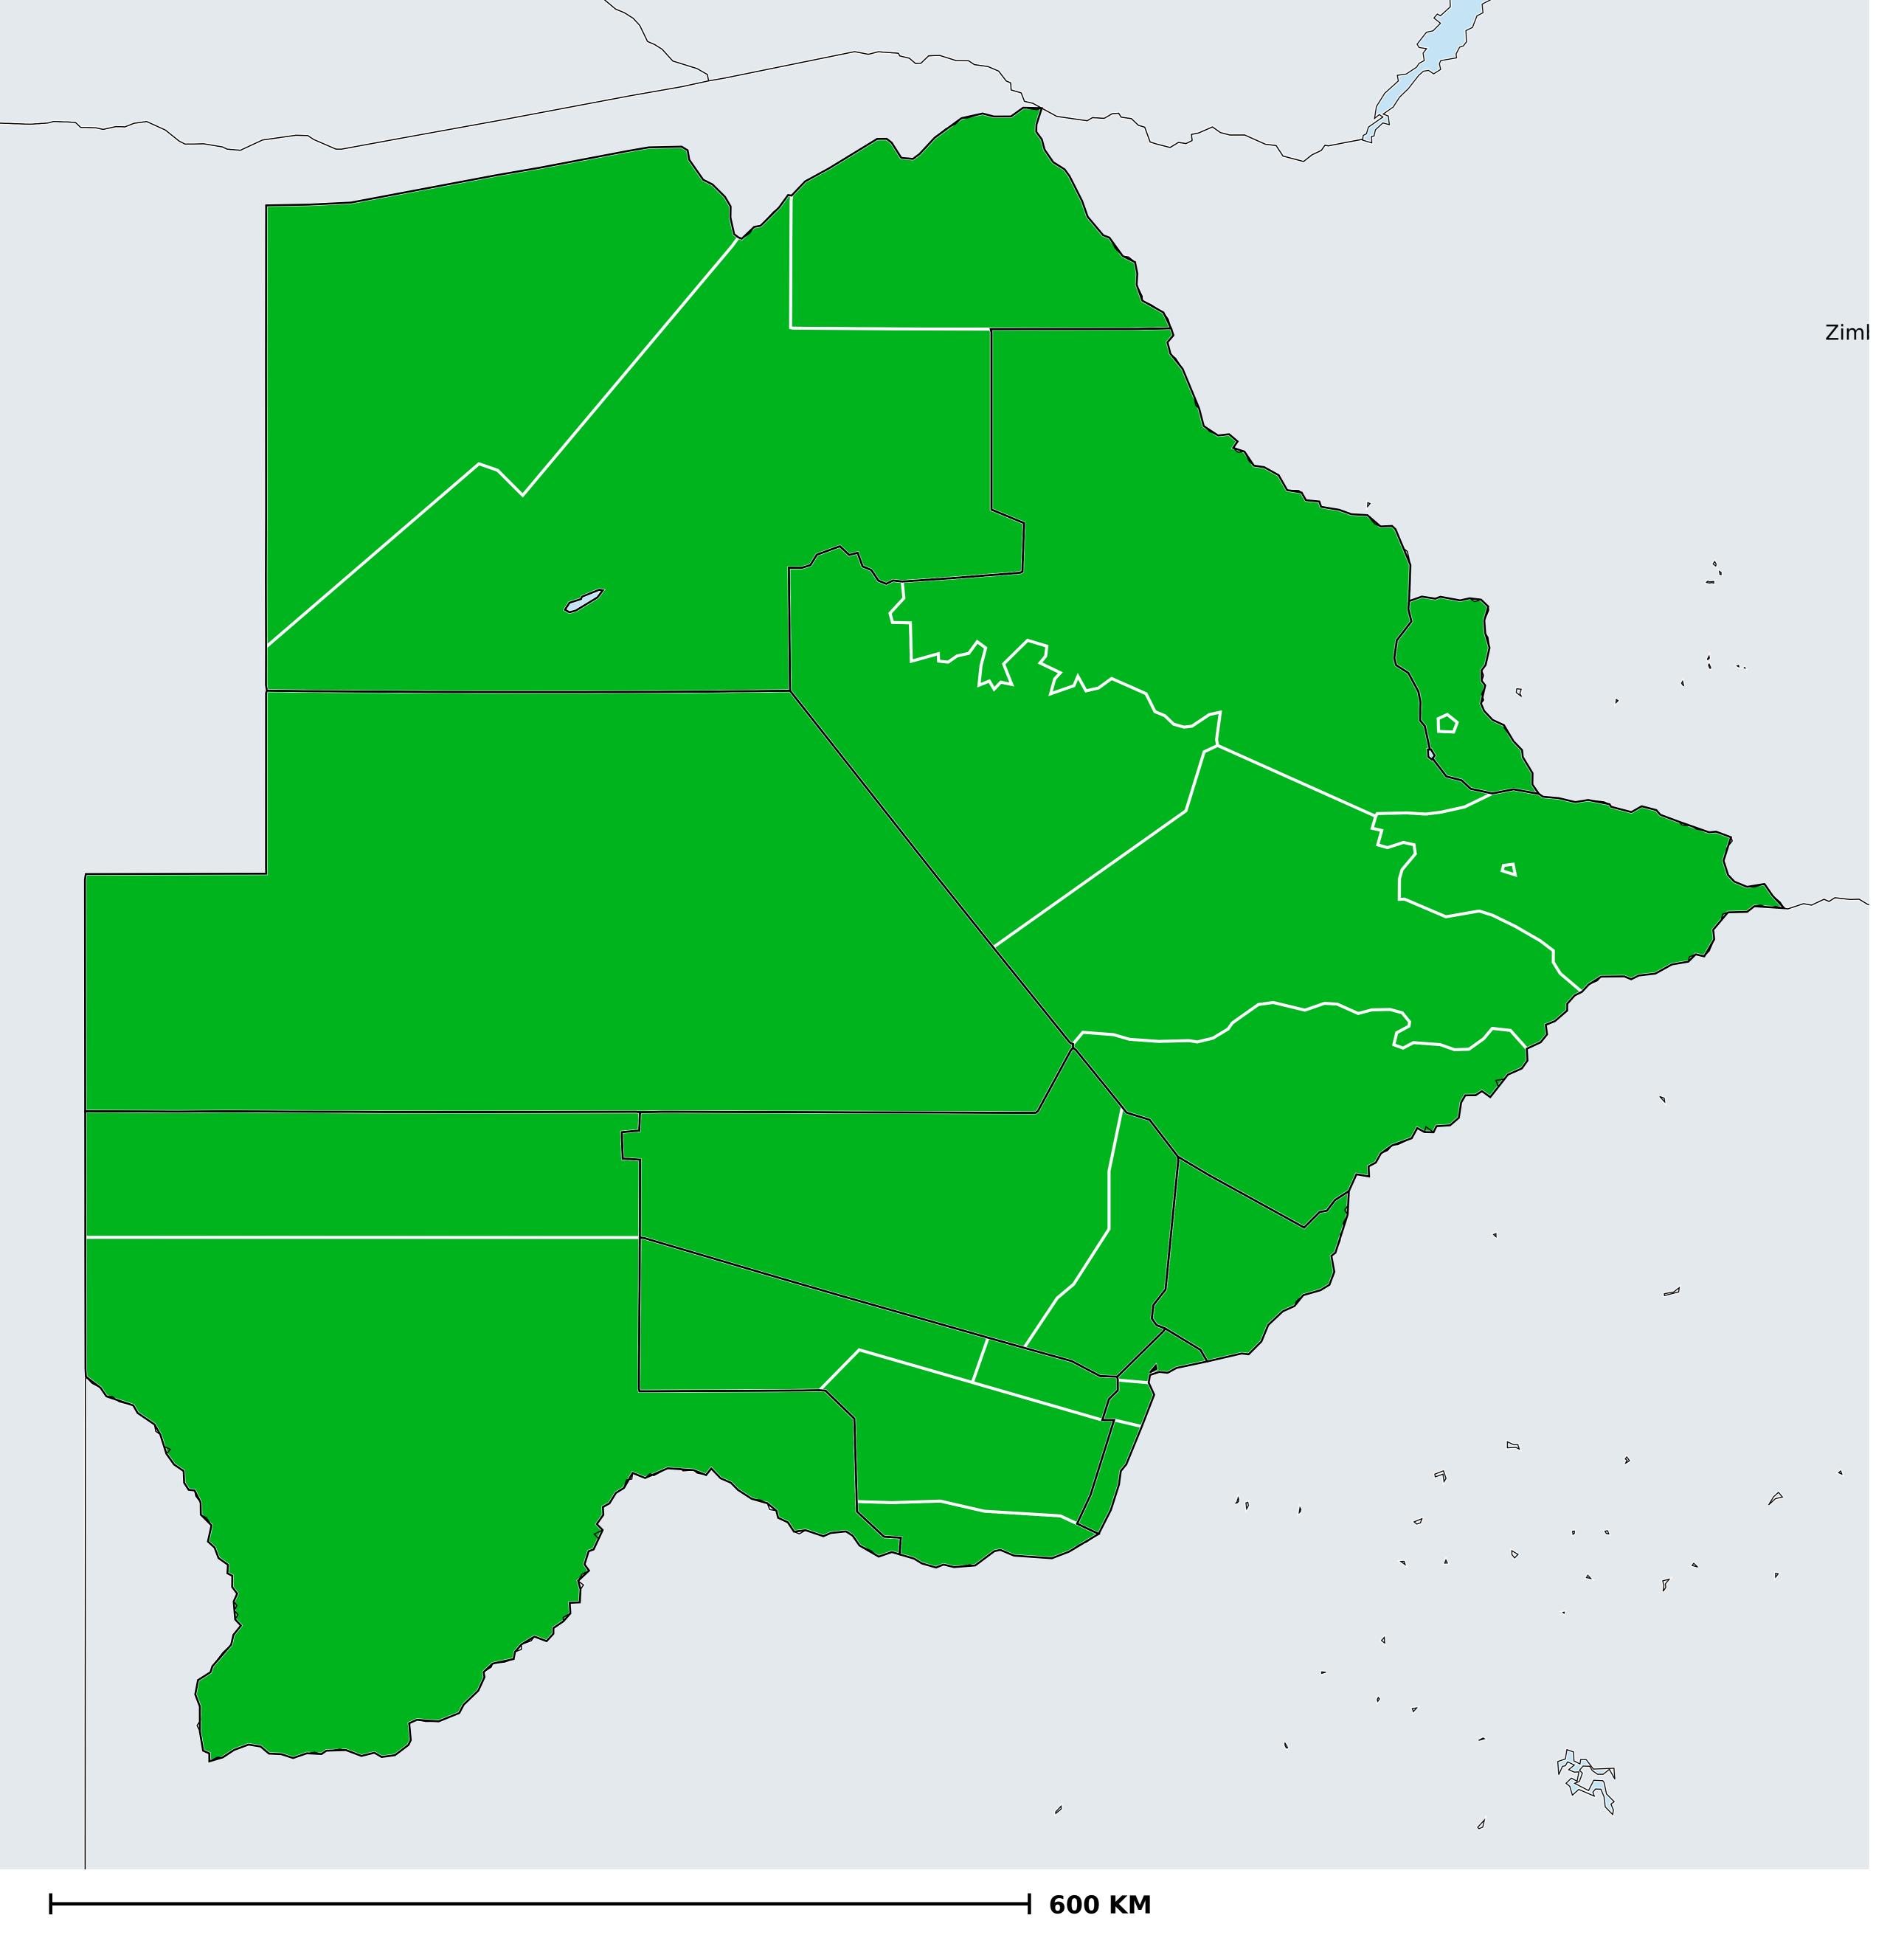

## Botswana (2019)

## Status of Lymphatic filariasis Elimination

## Lymphatic filariasis > Endemicity

Boundaries, names and designations used here do not imply expression of WHO opinion concerning the legal status of any country, territory or area, or of its authorities, or concerning delimitation of frontiers or boundaries. Dotted / dashed lines represent approximate border lines for which there may not yet be full agreement.

## **Data Source:**

Data provided by health ministries to ESPEN through WHO reporting processes. All reasonable precautions have been taken to verify this information

Copyright 2023 WHO. All rights reserved. Generated 17 September 2023