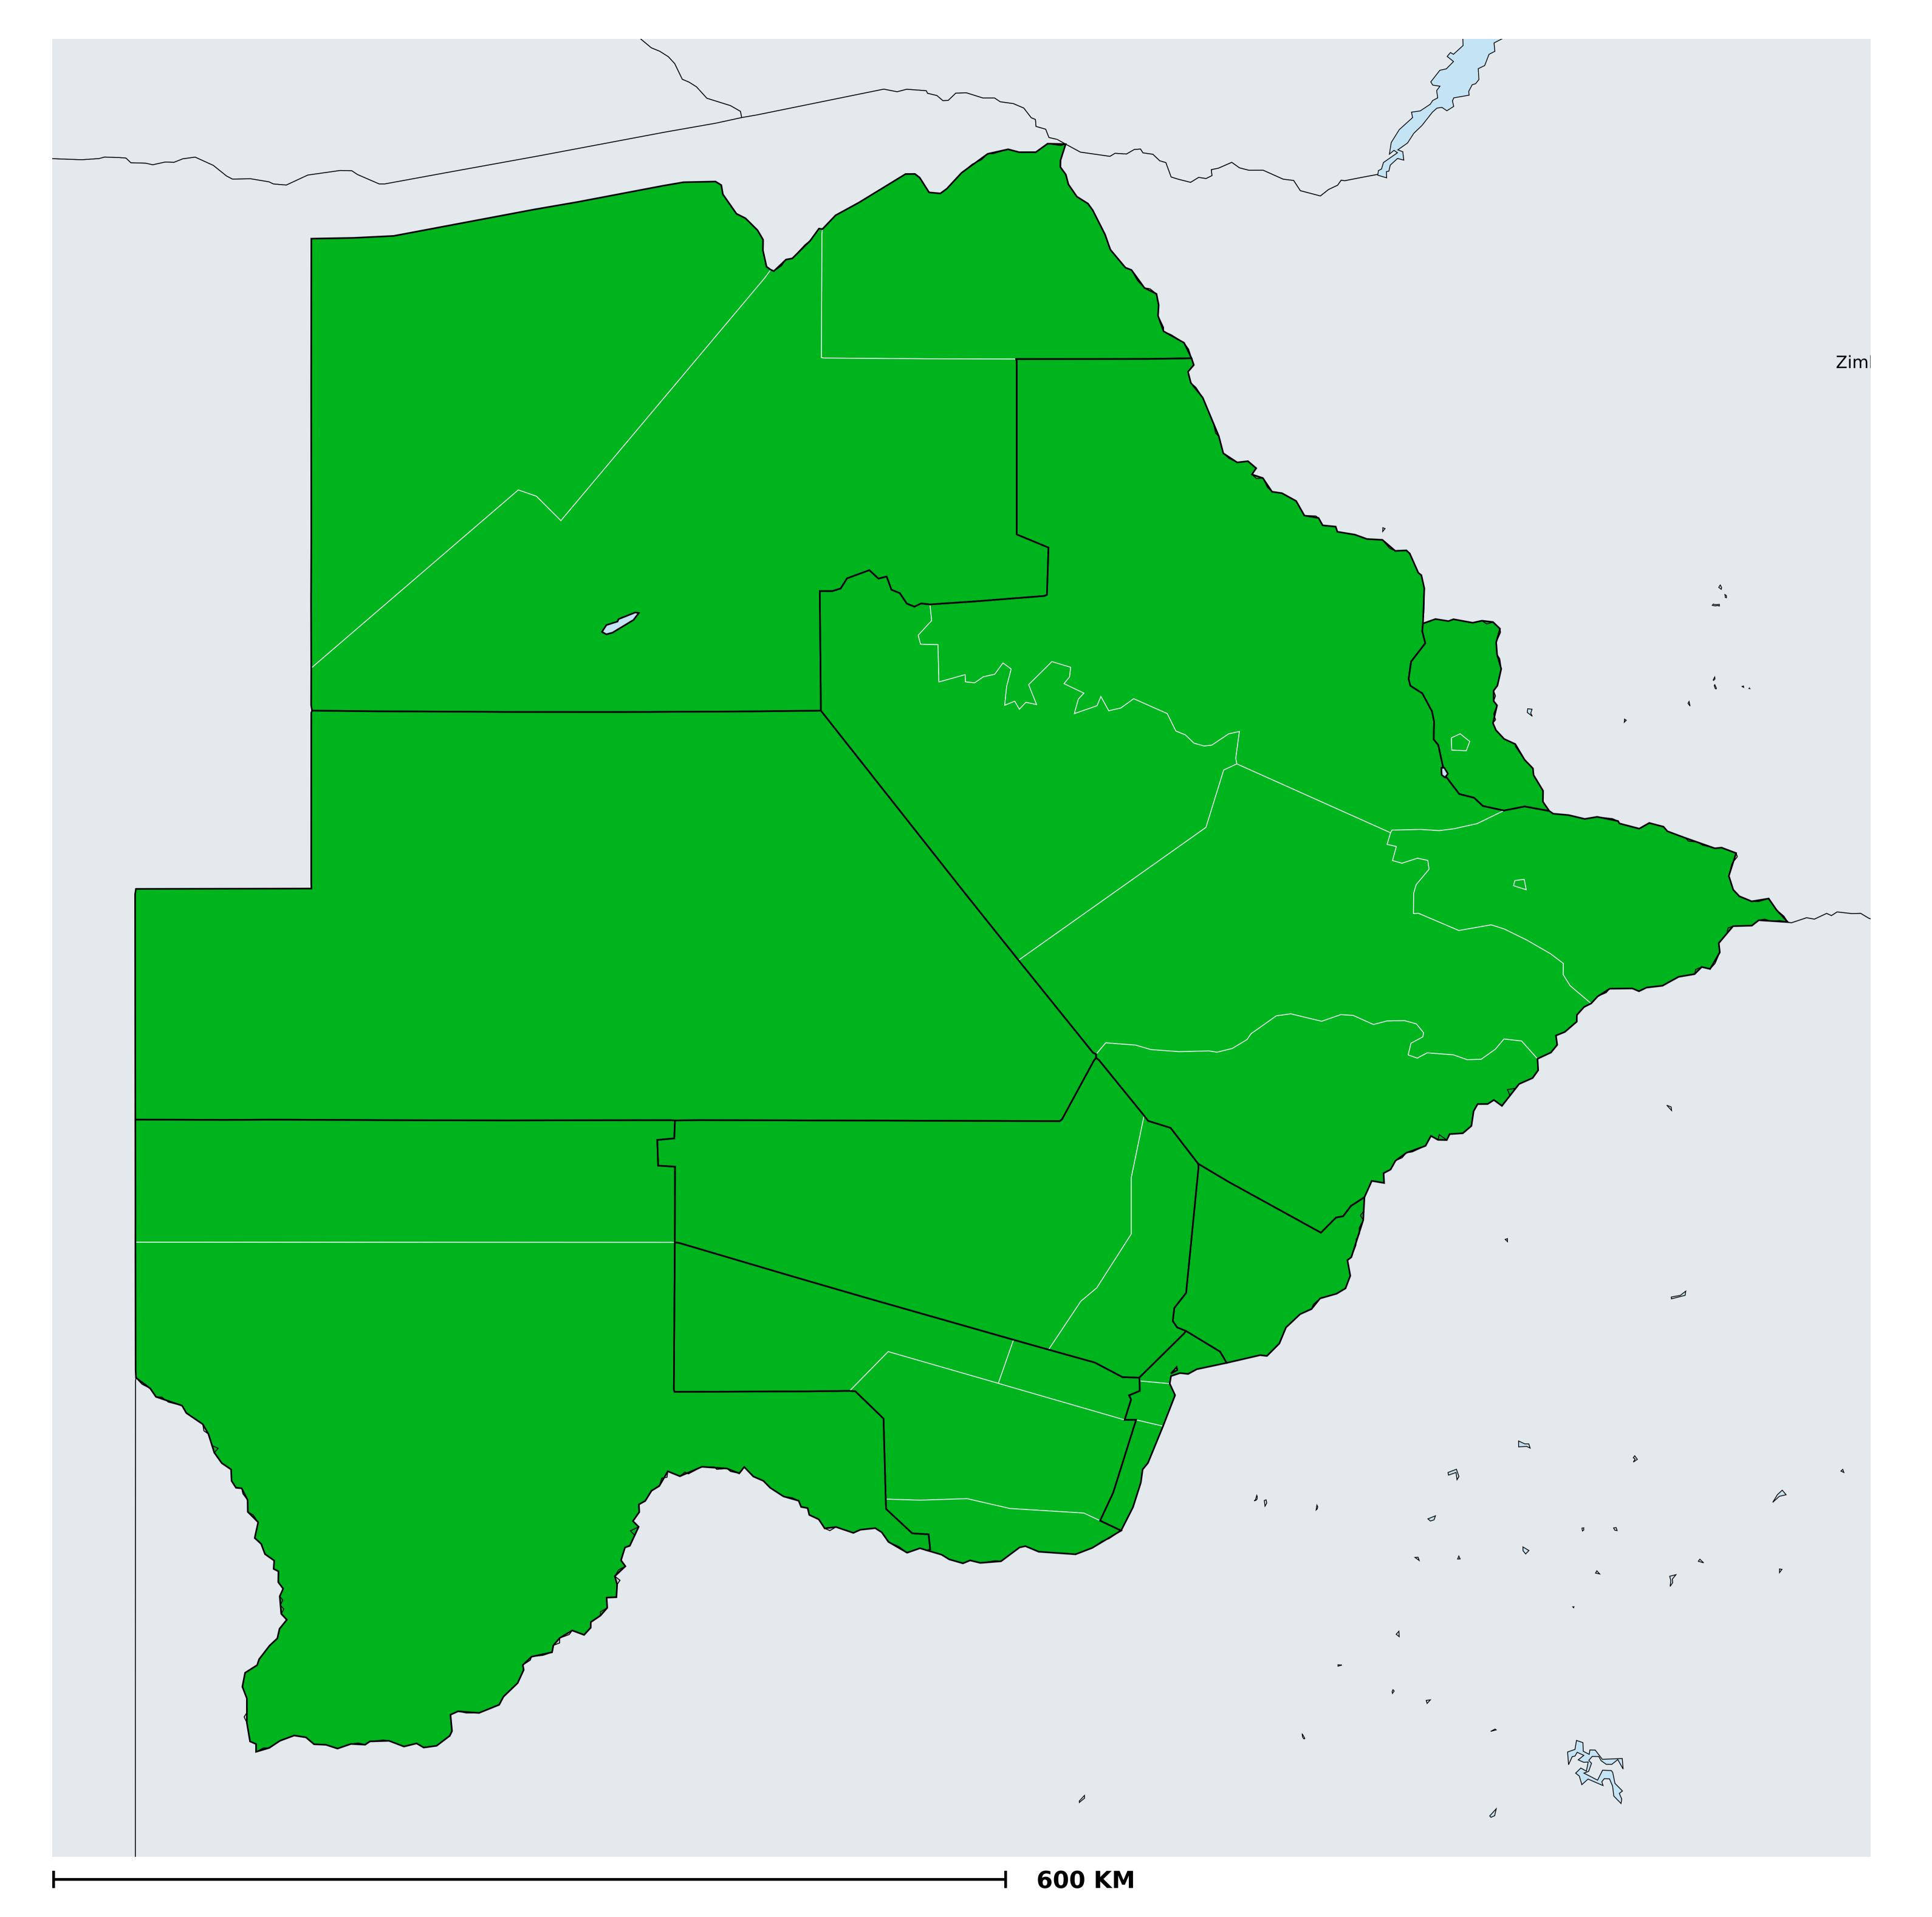

## Botswana (2017)

## Lymphatic filariasis > Endemicity

**Data Source:** Data provided by health ministries to ESPEN through WHO reporting processes. All reasonable precautions have been taken to verify this information Copyright 2023 WHO. All rights reserved. Generated 17 September 2023