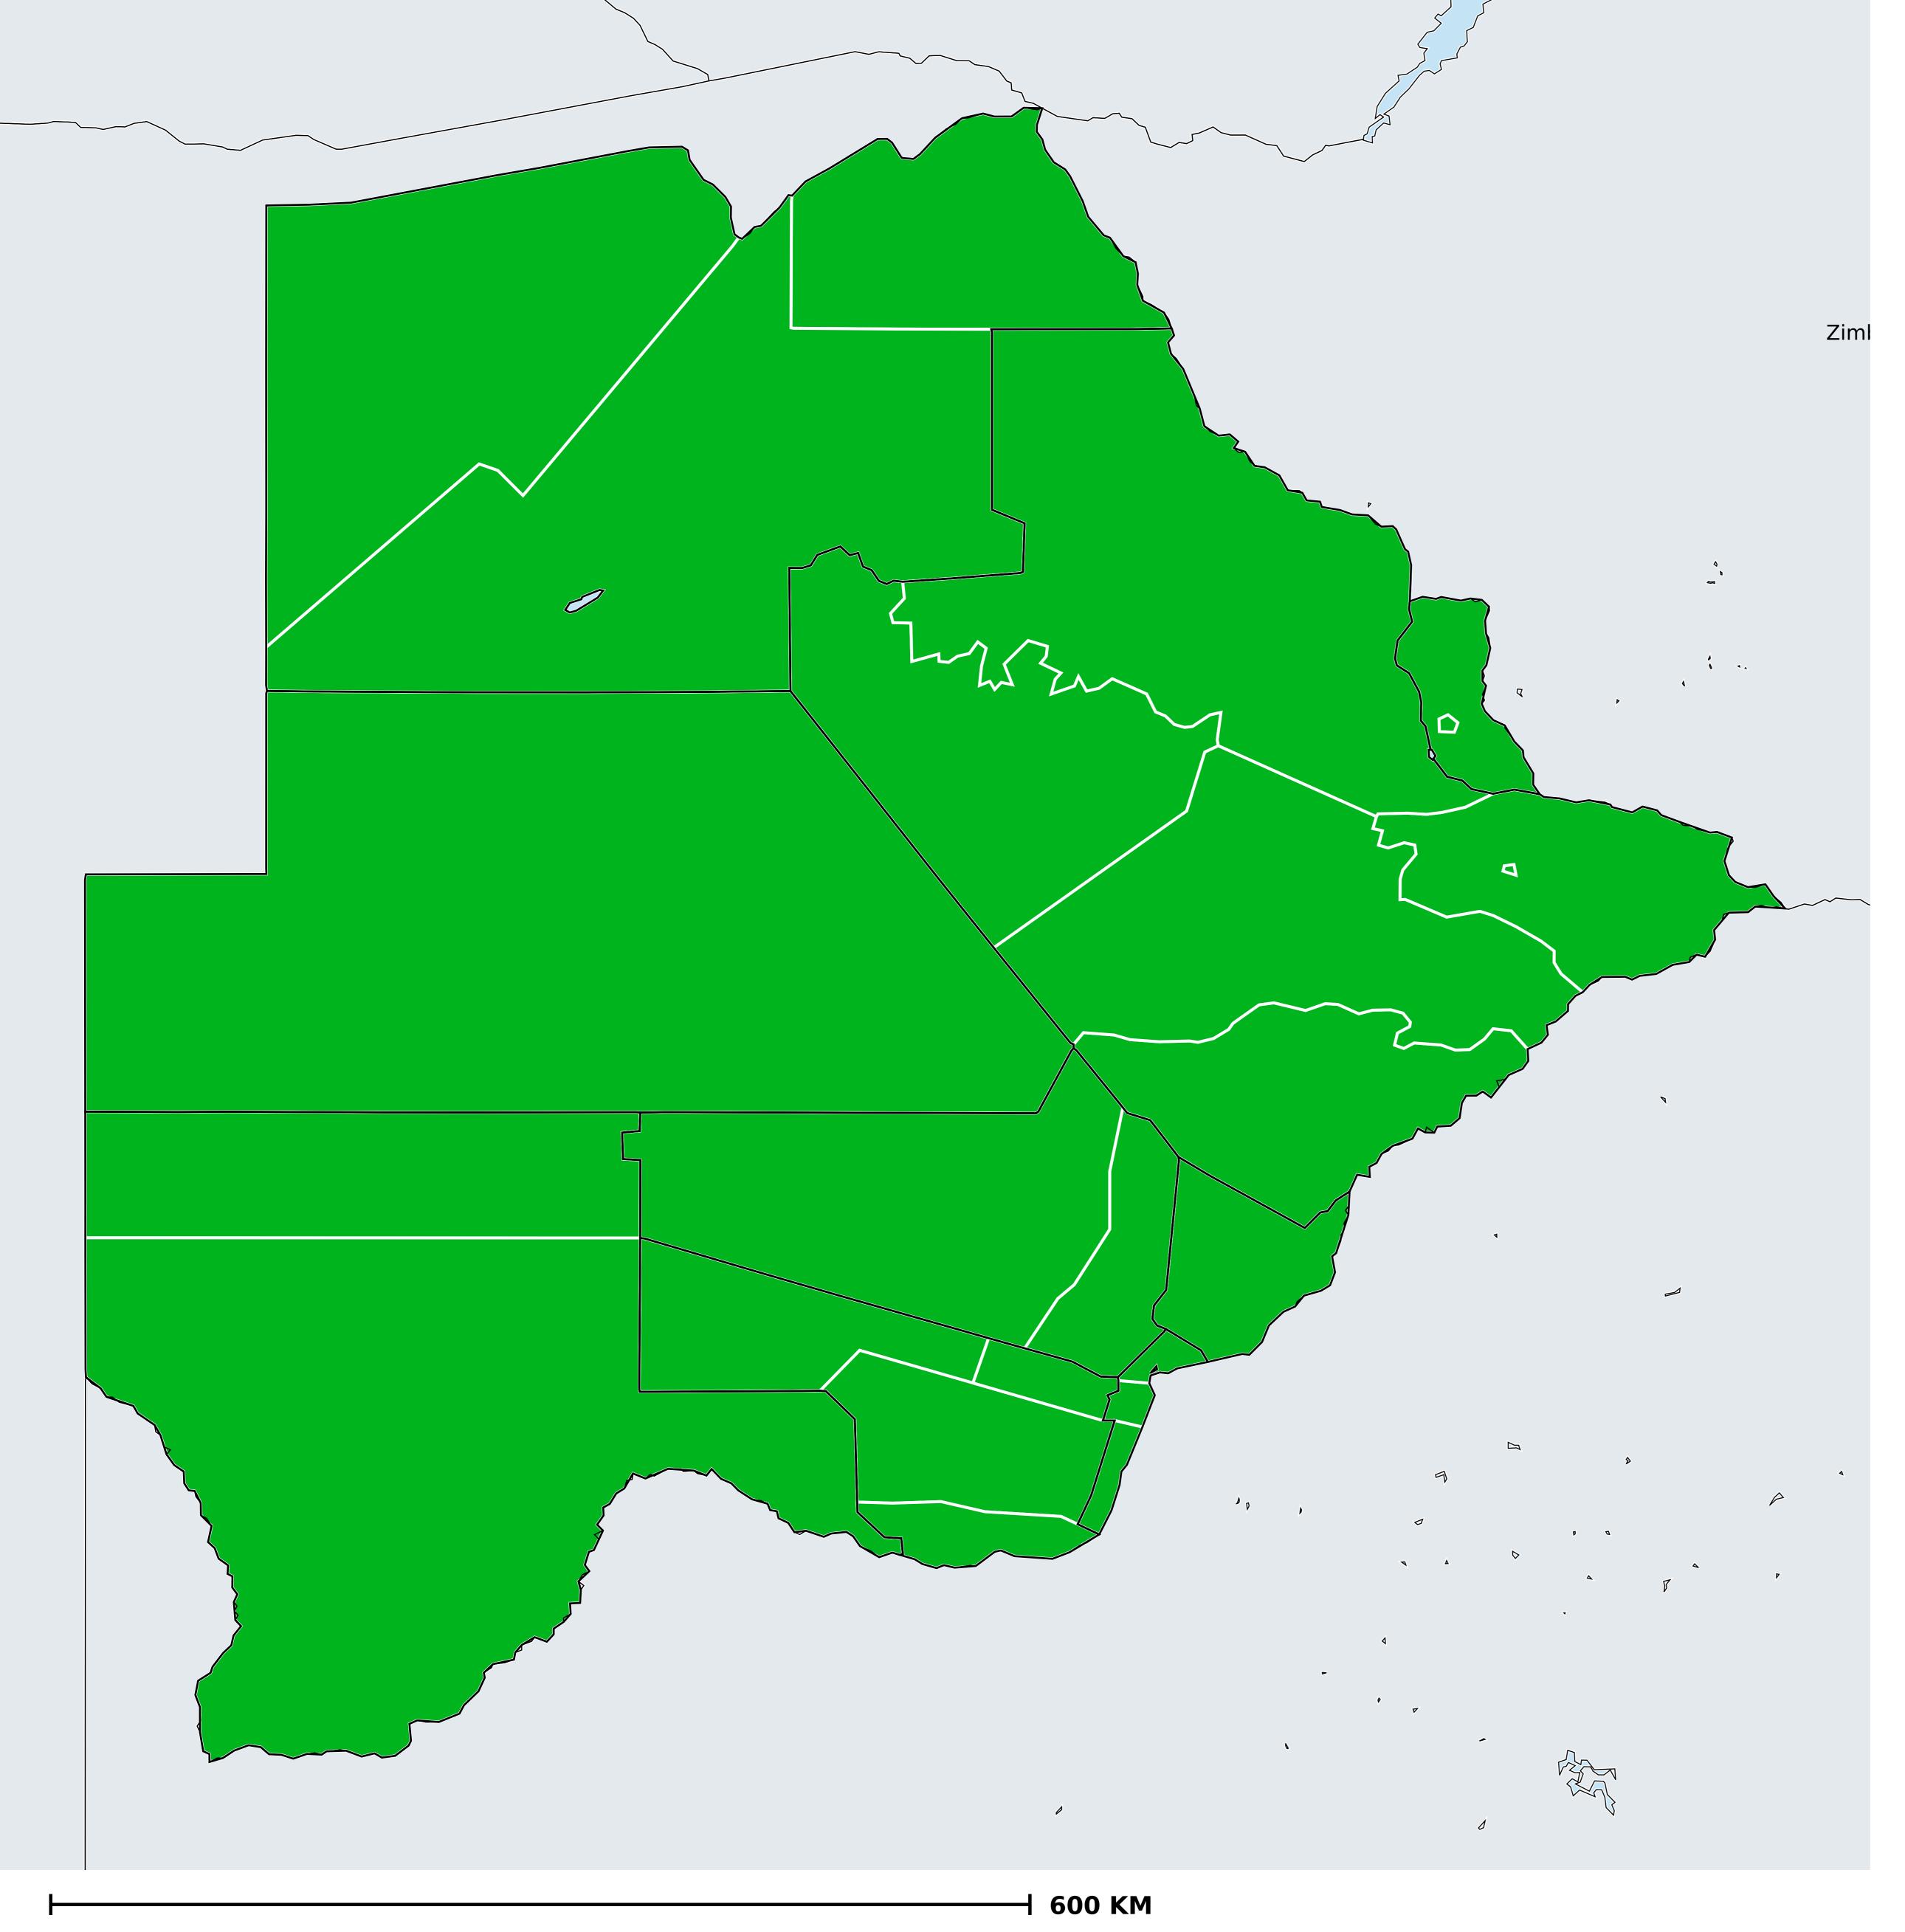

## Botswana (2017)

## Status of Lymphatic filariasis Elimination

## Lymphatic filariasis > Endemicity

Boundaries, names and designations used here do not imply expression of WHO opinion concerning the legal status of any country, territory or area, or of its authorities, or concerning delimitation of frontiers or boundaries. Dotted / dashed lines represent approximate border lines for which there may not yet be full agreement.

## **Data Source:**

Data provided by health ministries to ESPEN through WHO reporting processes. All reasonable precautions have been taken to verify this information

Copyright 2023 WHO. All rights reserved. Generated 17 September 2023