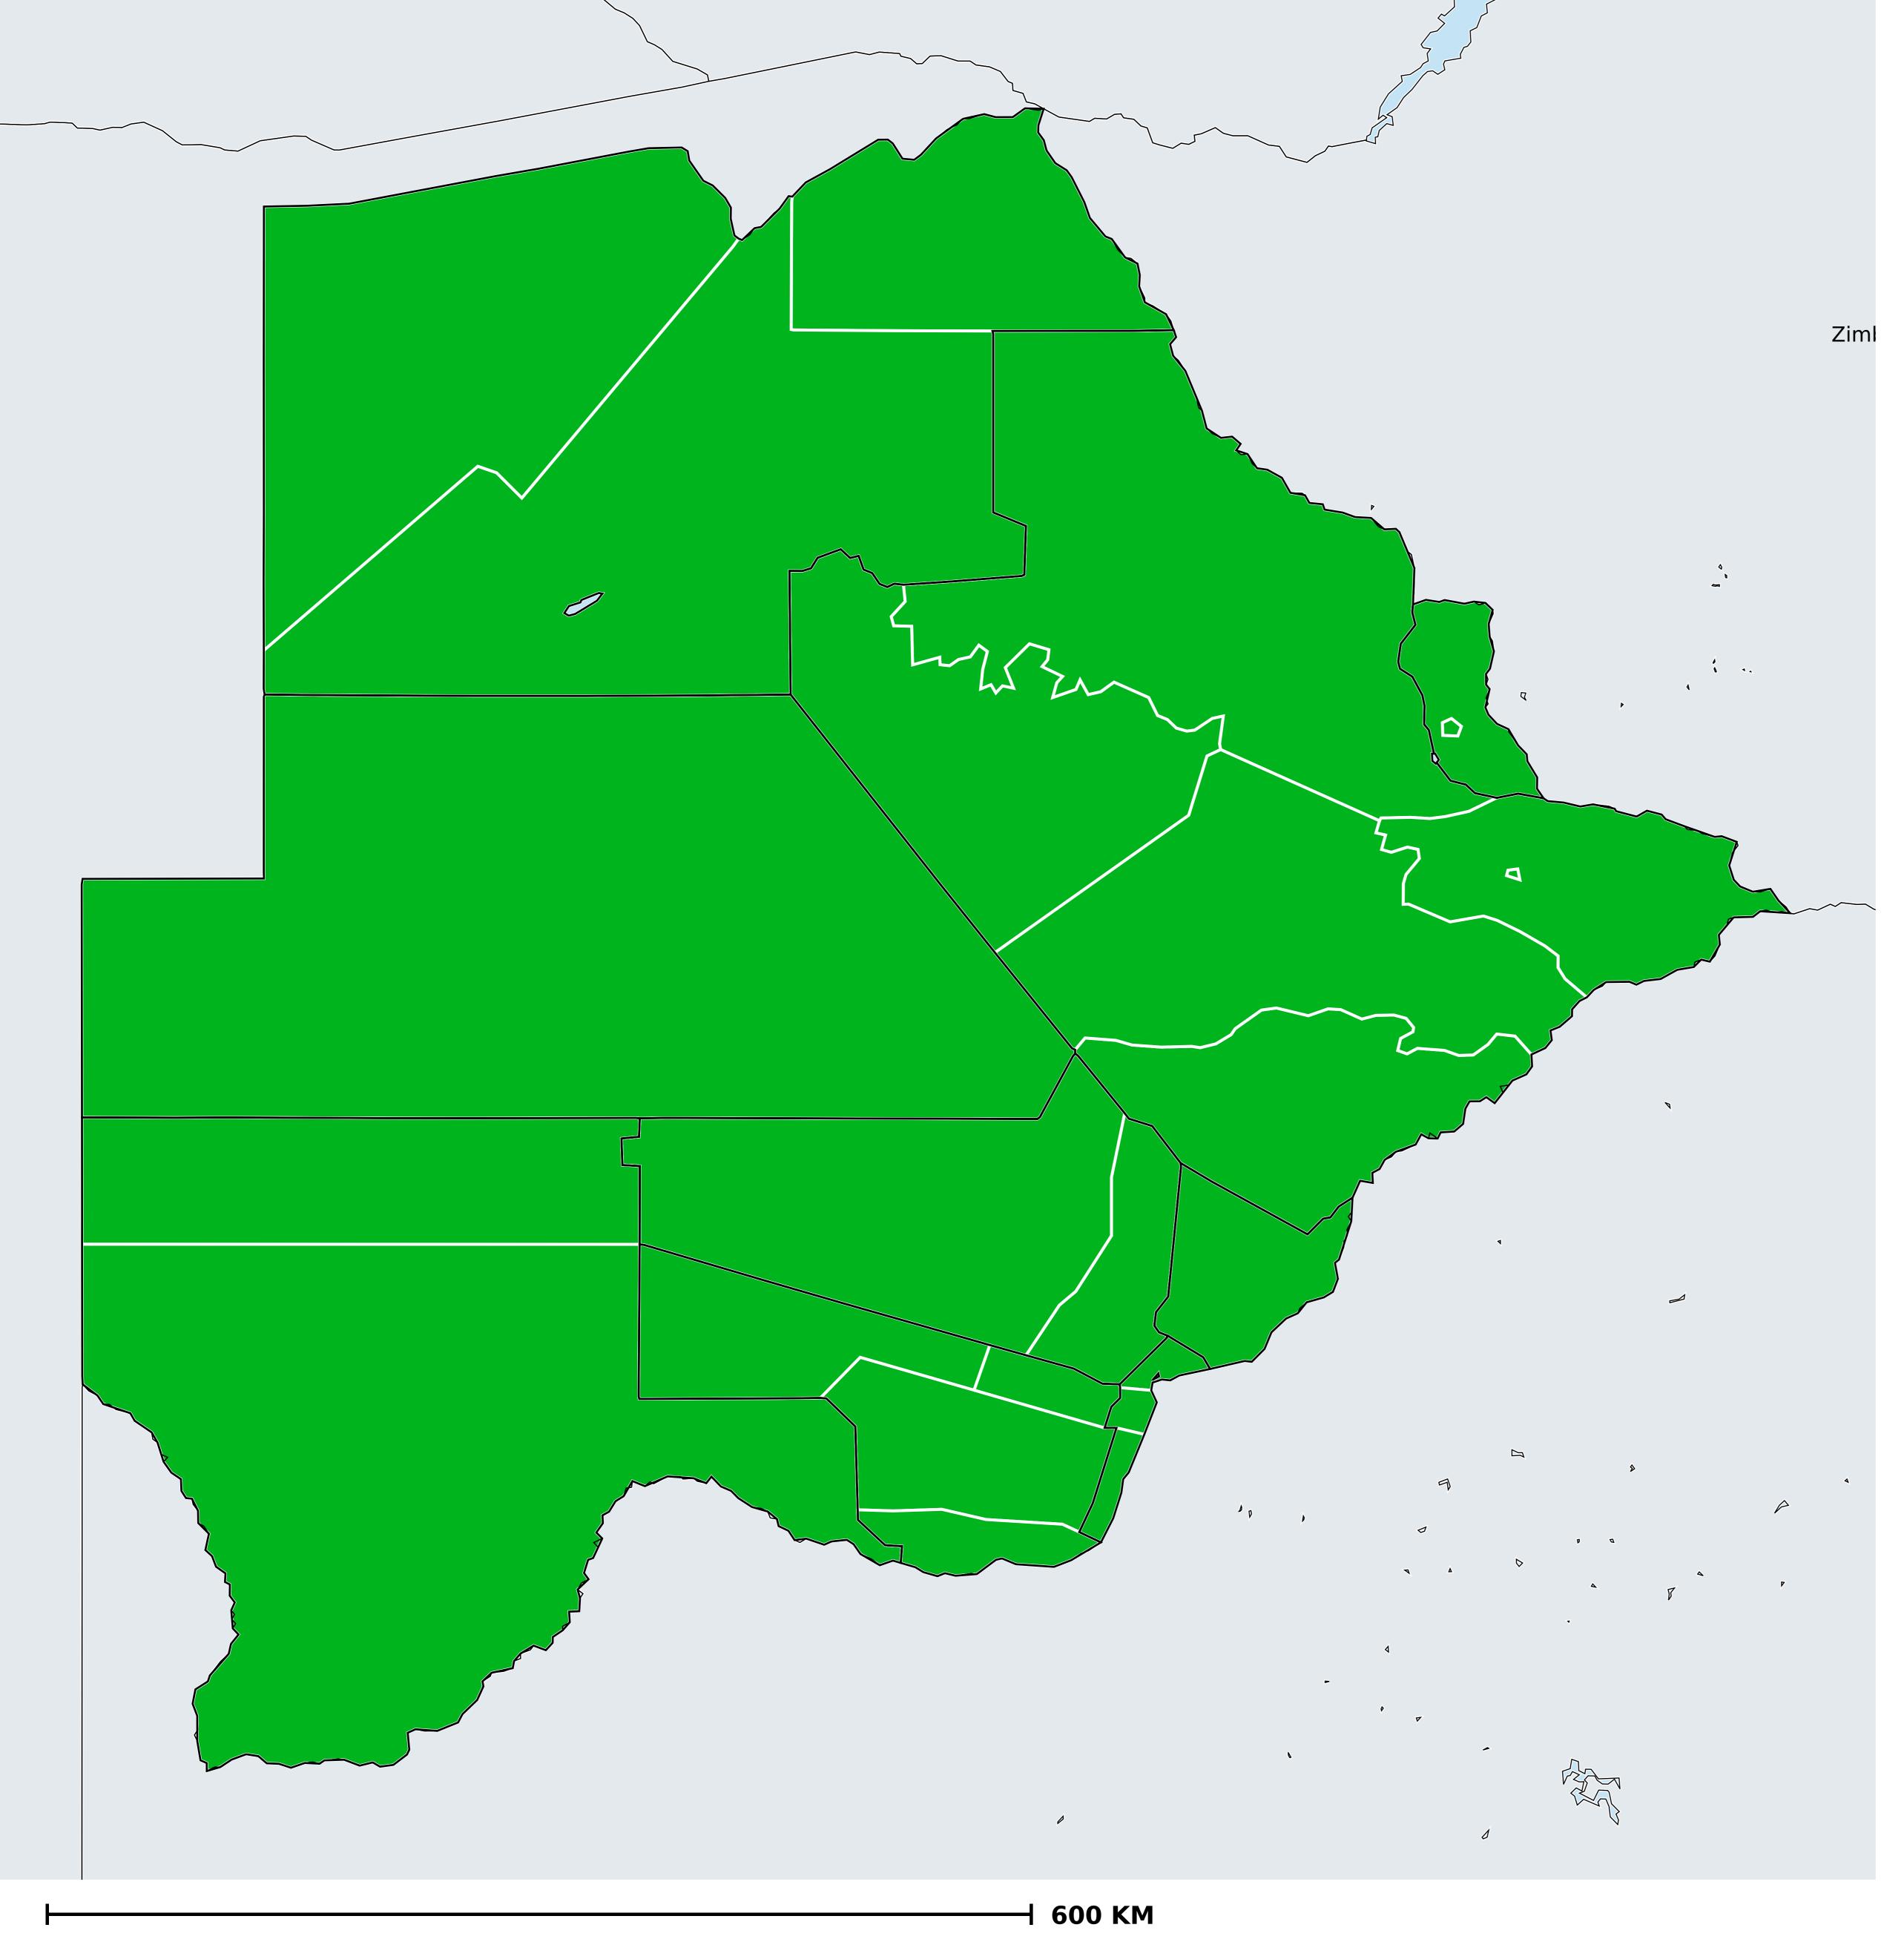

## Botswana (2016)

## Status of Lymphatic filariasis Elimination

## Lymphatic filariasis > Endemicity

Boundaries, names and designations used here do not imply expression of WHO opinion concerning the legal status of any country, territory or area, or of its authorities, or concerning delimitation of frontiers or boundaries. Dotted / dashed lines represent approximate border lines for which there may not yet be full agreement.