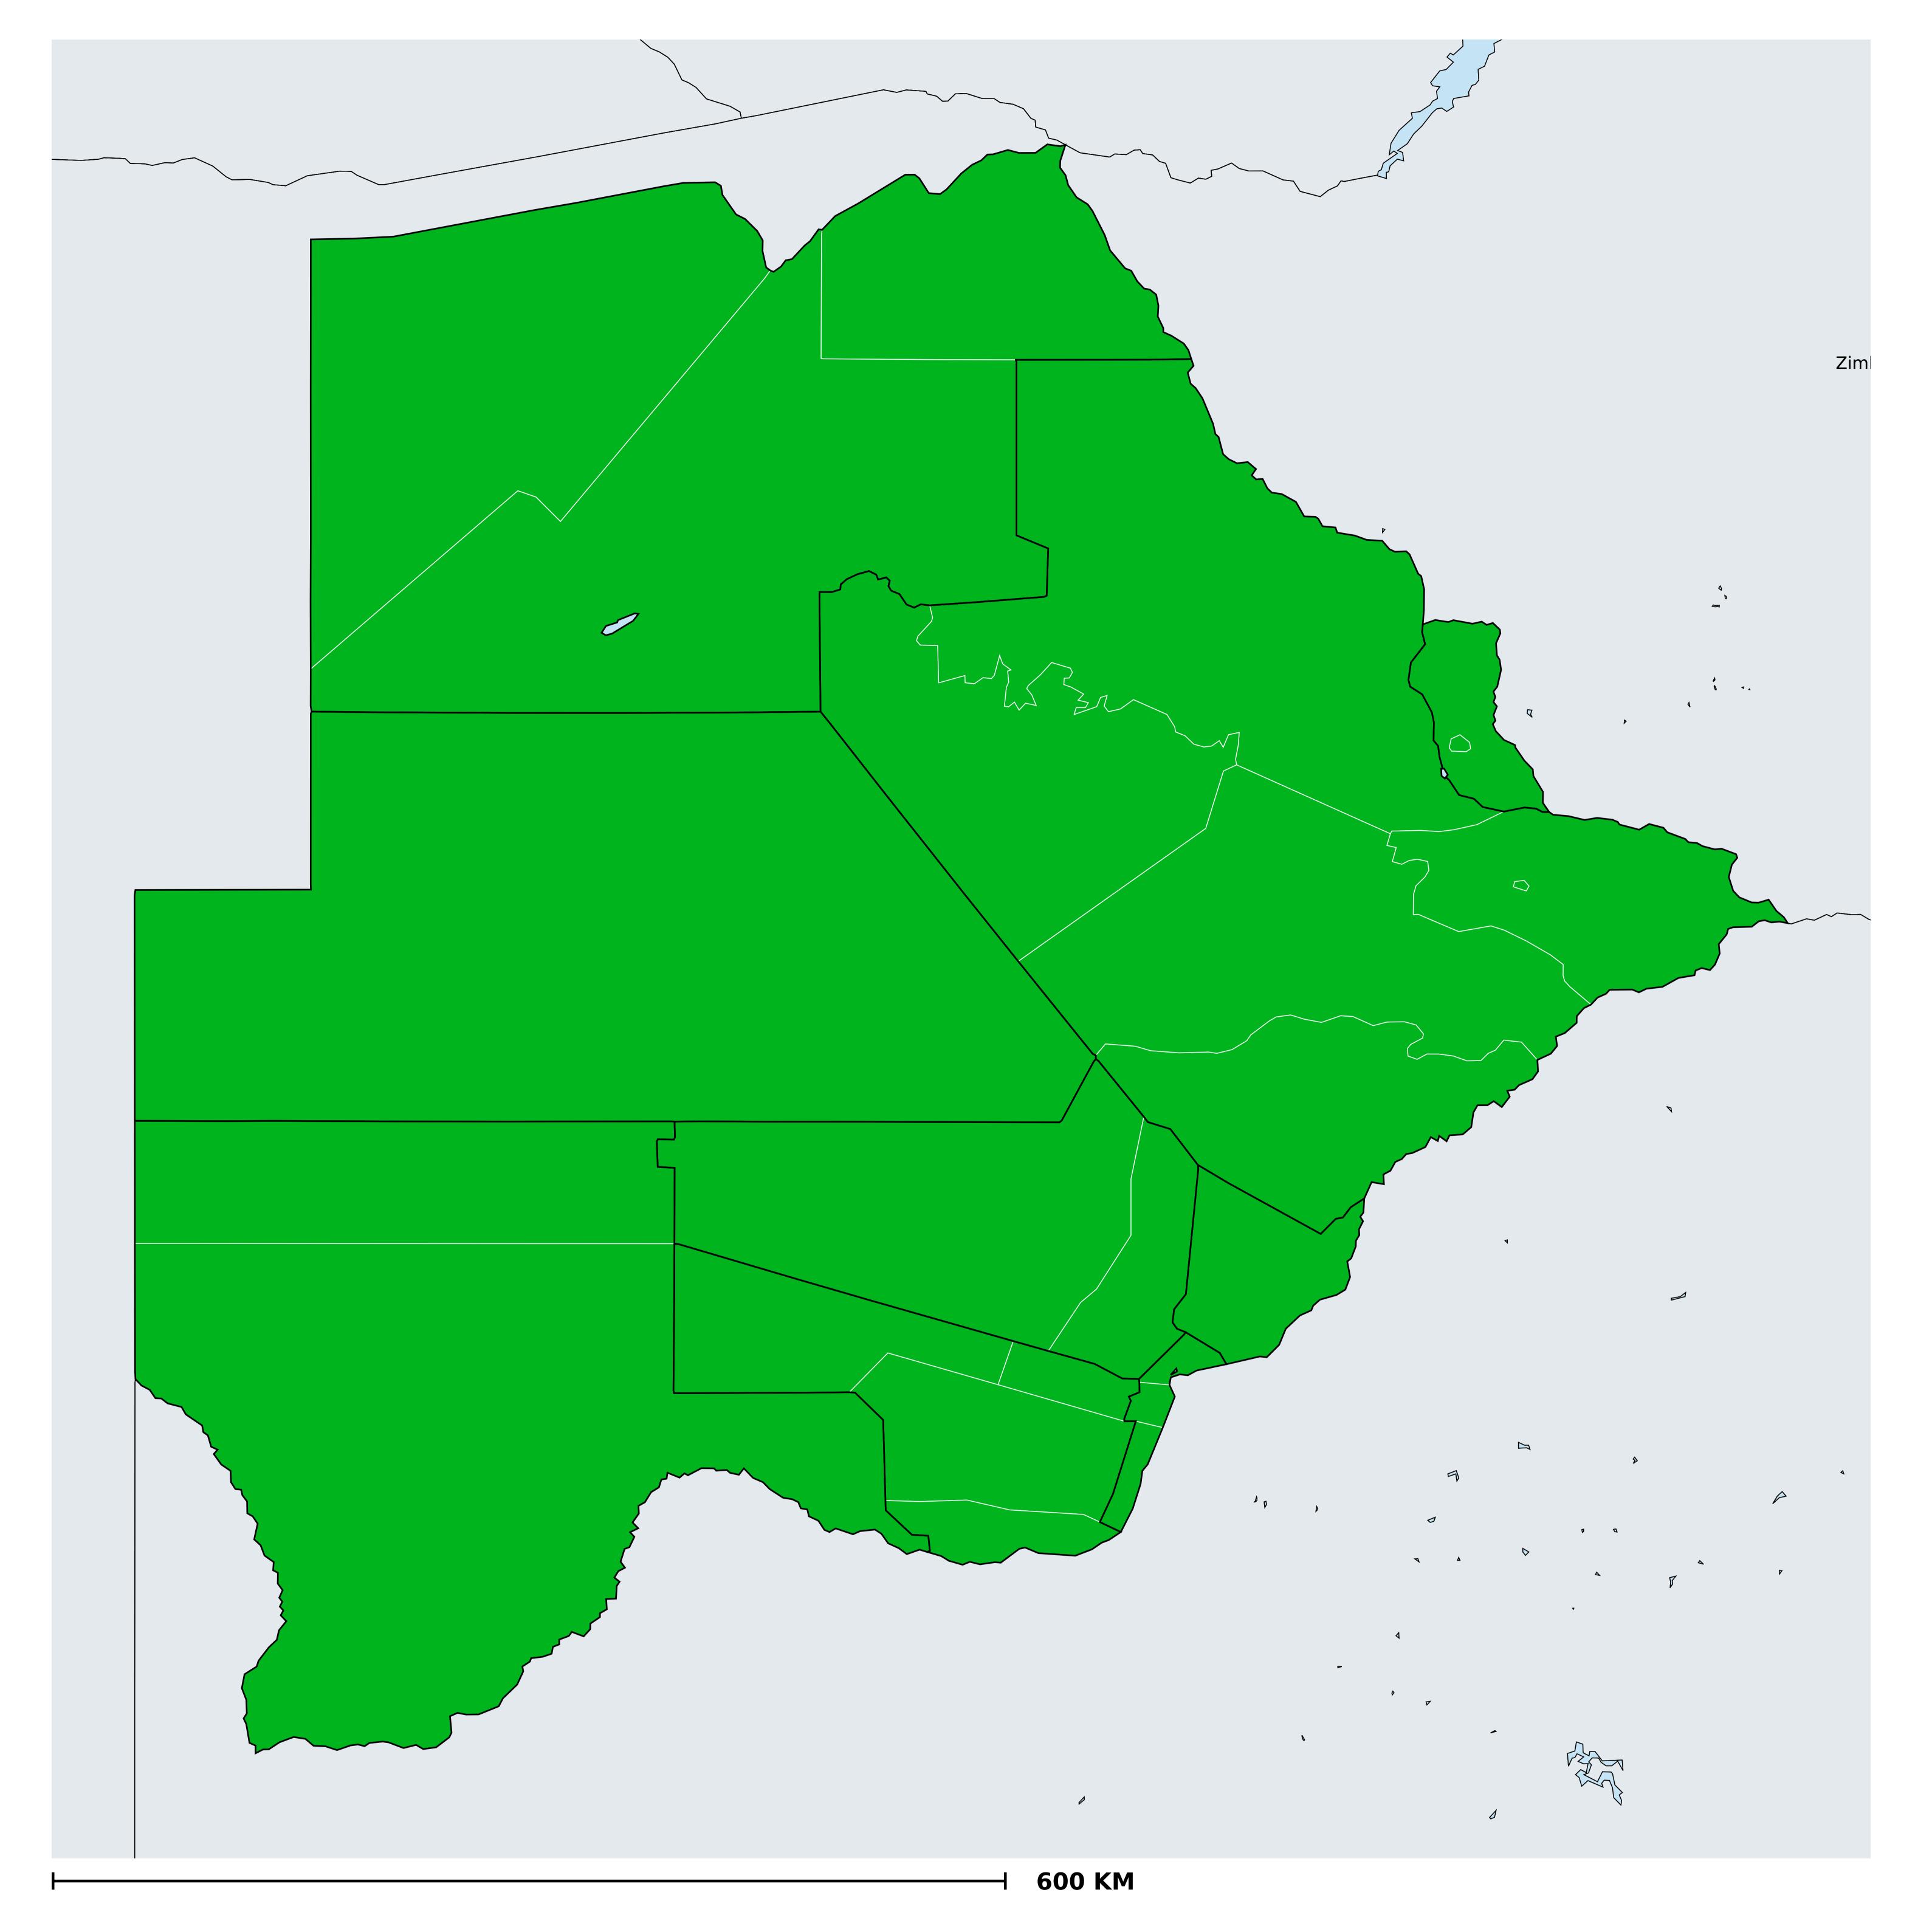

## Botswana (2013)

## Lymphatic filariasis > Endemicity

**Data Source:** Data provided by health ministries to ESPEN through WHO reporting processes. All reasonable precautions have been taken to verify this information Copyright 2023 WHO. All rights reserved. Generated 17 September 2023