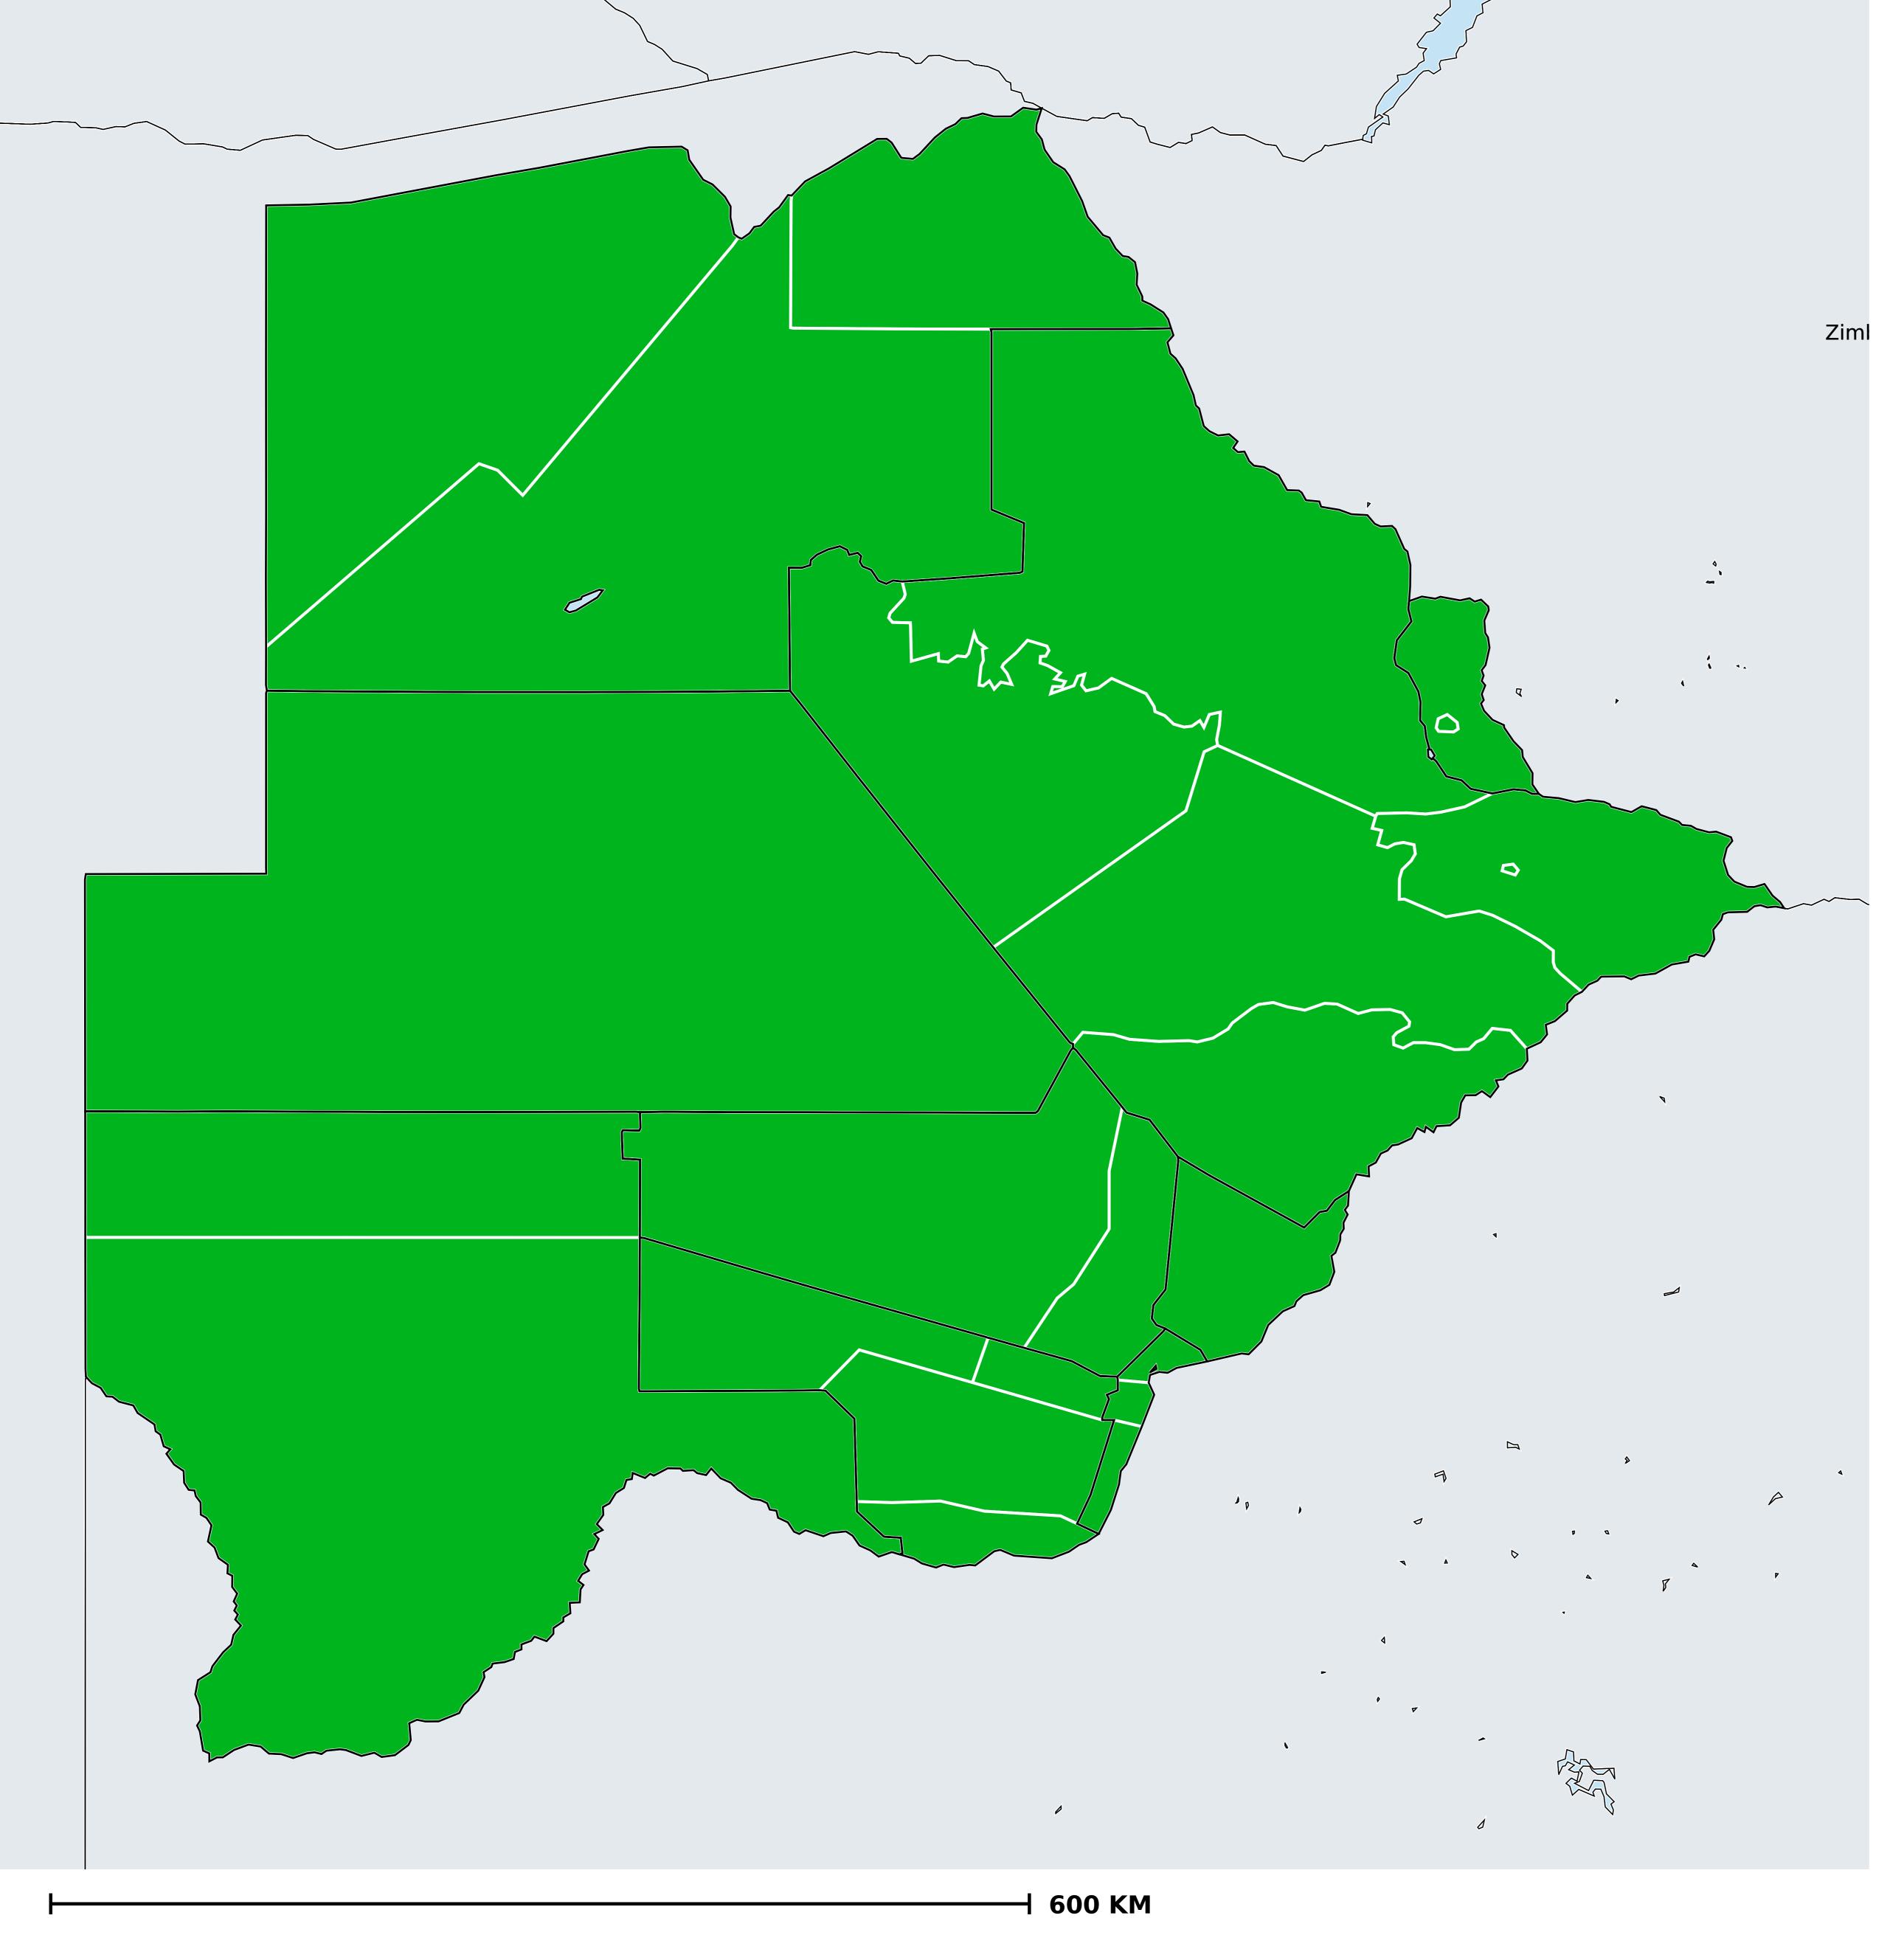

## Botswana (2013)

## Status of Lymphatic filariasis Elimination

## Lymphatic filariasis > Endemicity

Boundaries, names and designations used here do not imply expression of WHO opinion concerning the legal status of any country, territory or area, or of its authorities, or concerning delimitation of frontiers or boundaries. Dotted / dashed lines represent approximate border lines for which there may not yet be full agreement.

## **Data Source:**

Data provided by health ministries to ESPEN through WHO reporting processes. All reasonable precautions have been taken to verify this information

Copyright 2023 WHO. All rights reserved. Generated 17 September 2023