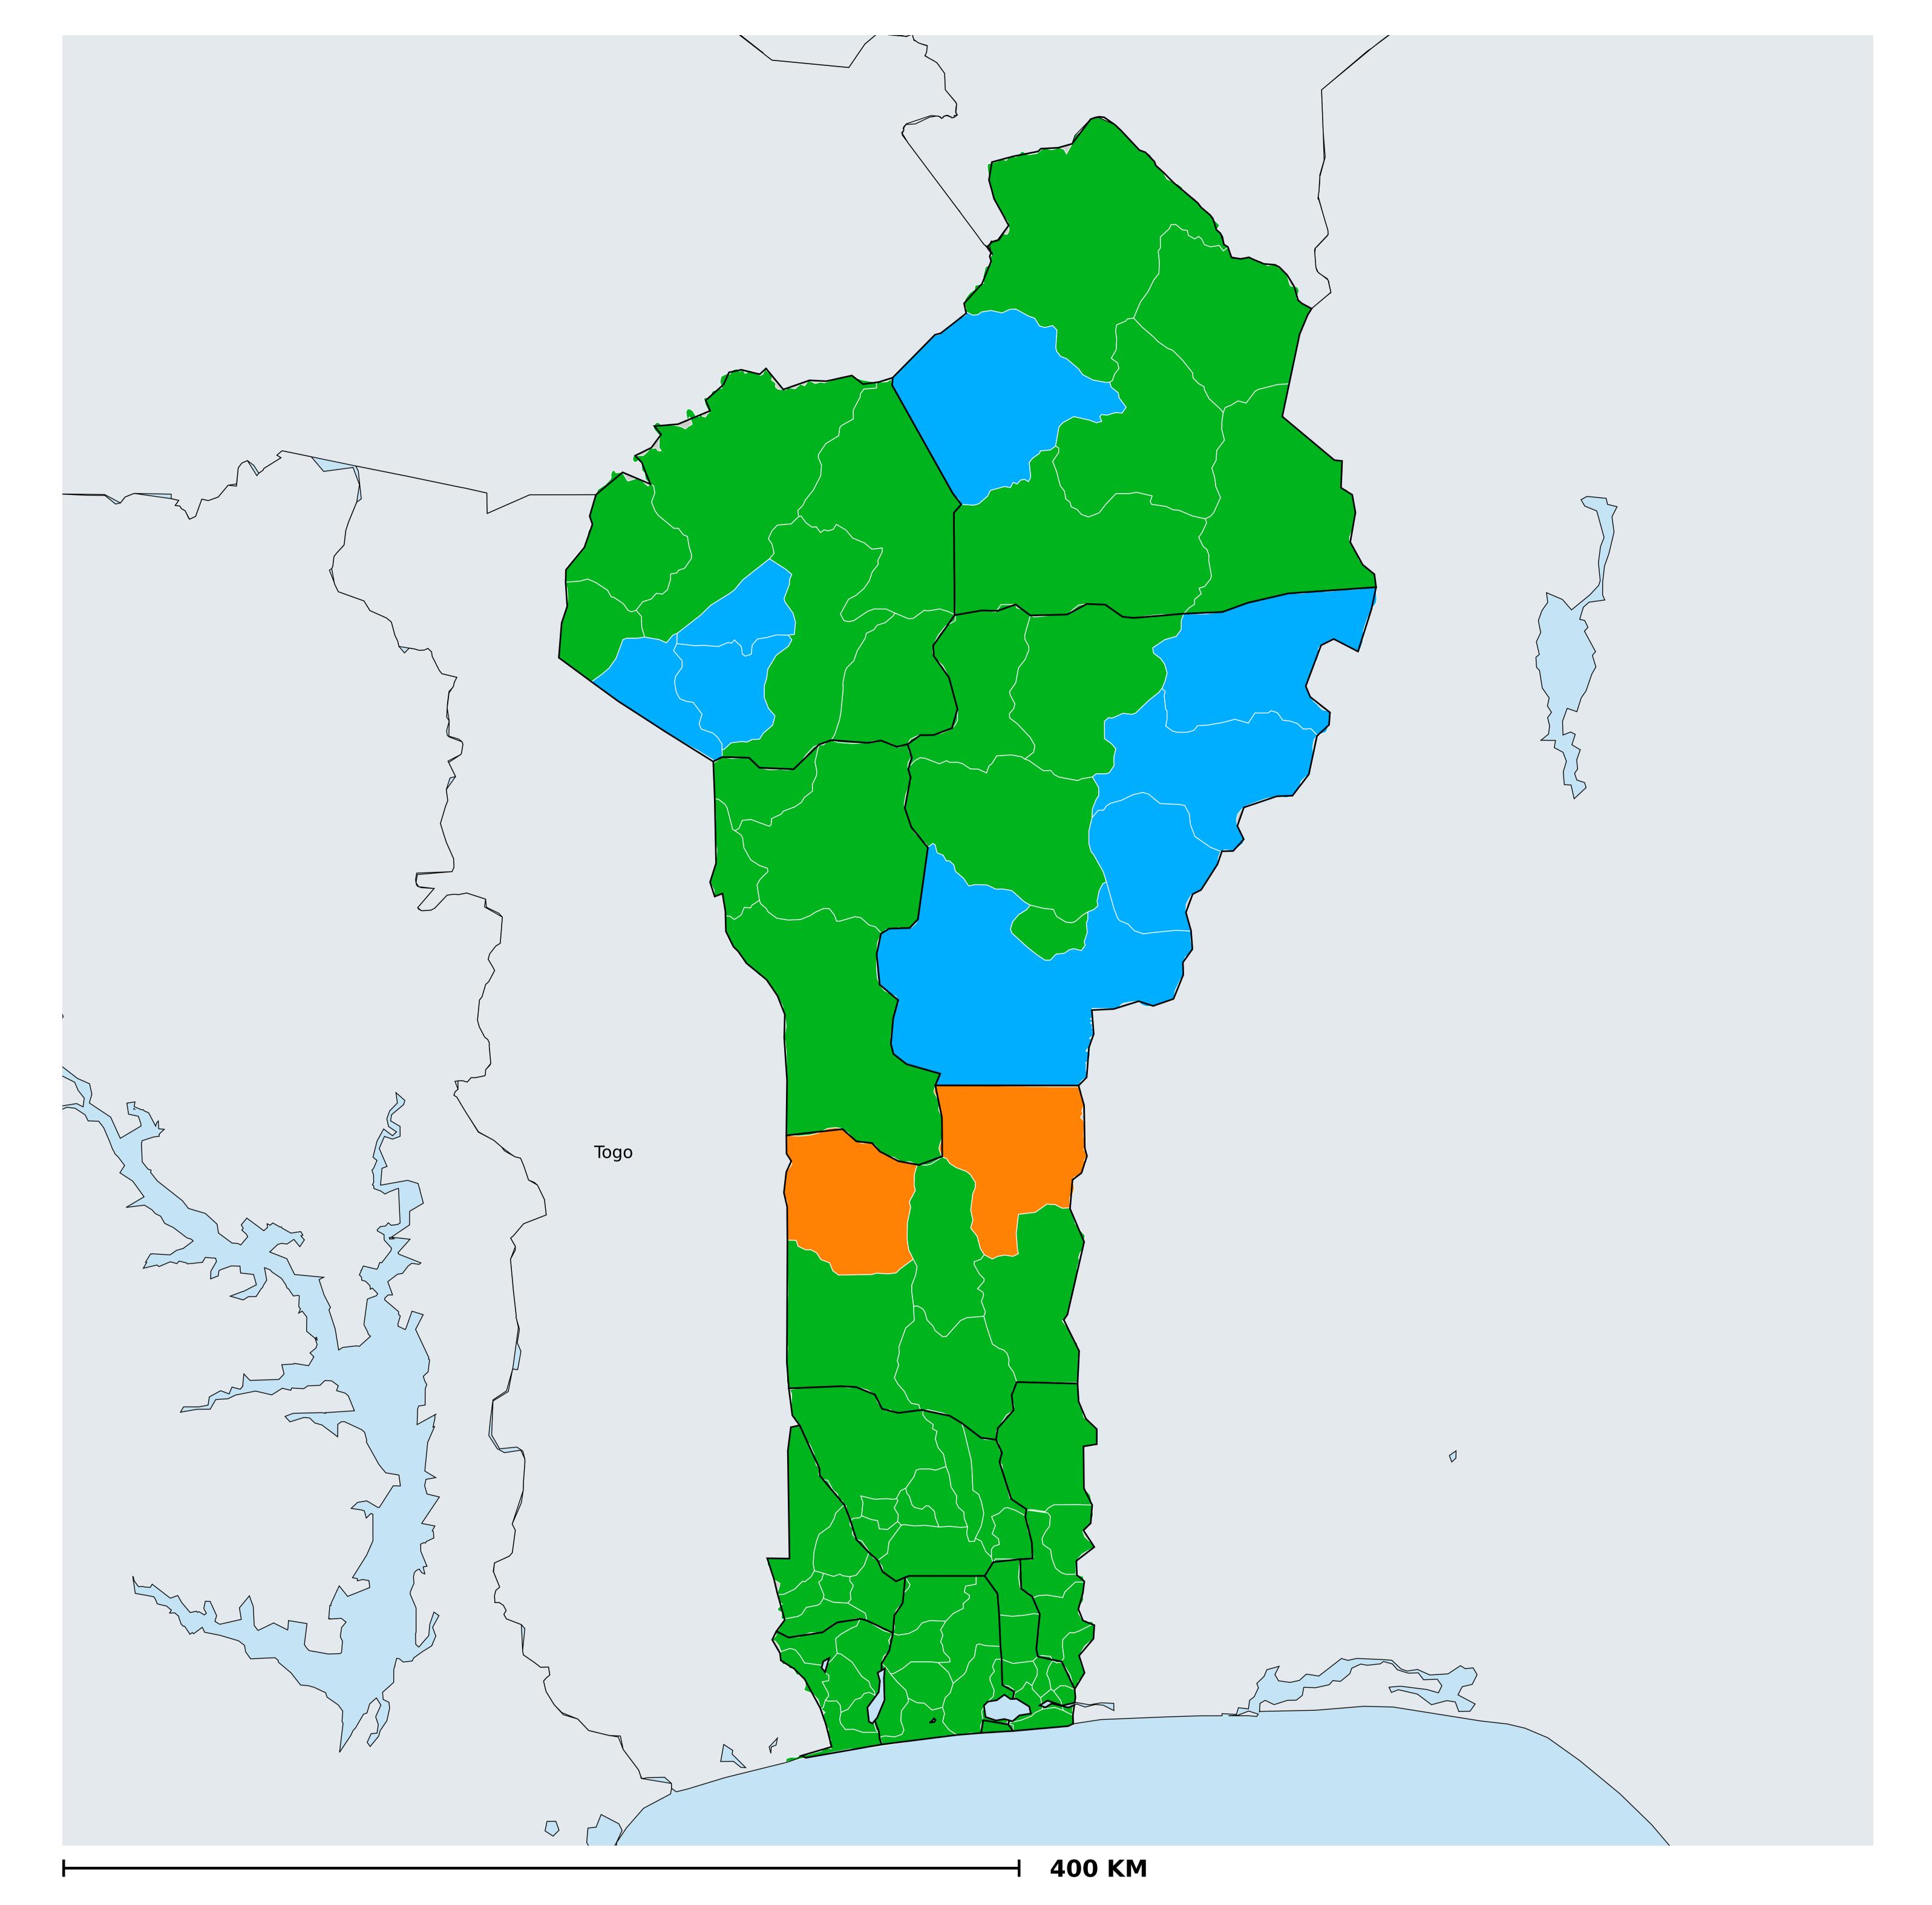

## Benin (2010-2021)

## Number of MDA rounds for Trachoma (Geographic coverage)

Boundaries, names and designations used here do not imply expression of WHO opinion concerning the legal status of any country, territory or area, or of its authorities, or

concerning delimitation of frontiers or boundaries. Dotted / dashed lines represent approximate border lines for which there may not yet be full agreement.

Trachoma > MDA/PC rounds > Geographic coverage

MDA not warranted

Endemicity unknown

MDA not delivered - Endemic

< recommended rounds since last survey

≥ recommended rounds since last survey

Under post-intervention surveillance

**Data Source:** Data provided by health ministries to ESPEN through WHO reporting processes. All reasonable precautions have been taken to verify this information Copyright 2022 WHO. All rights reserved. Generated 07 October 2022