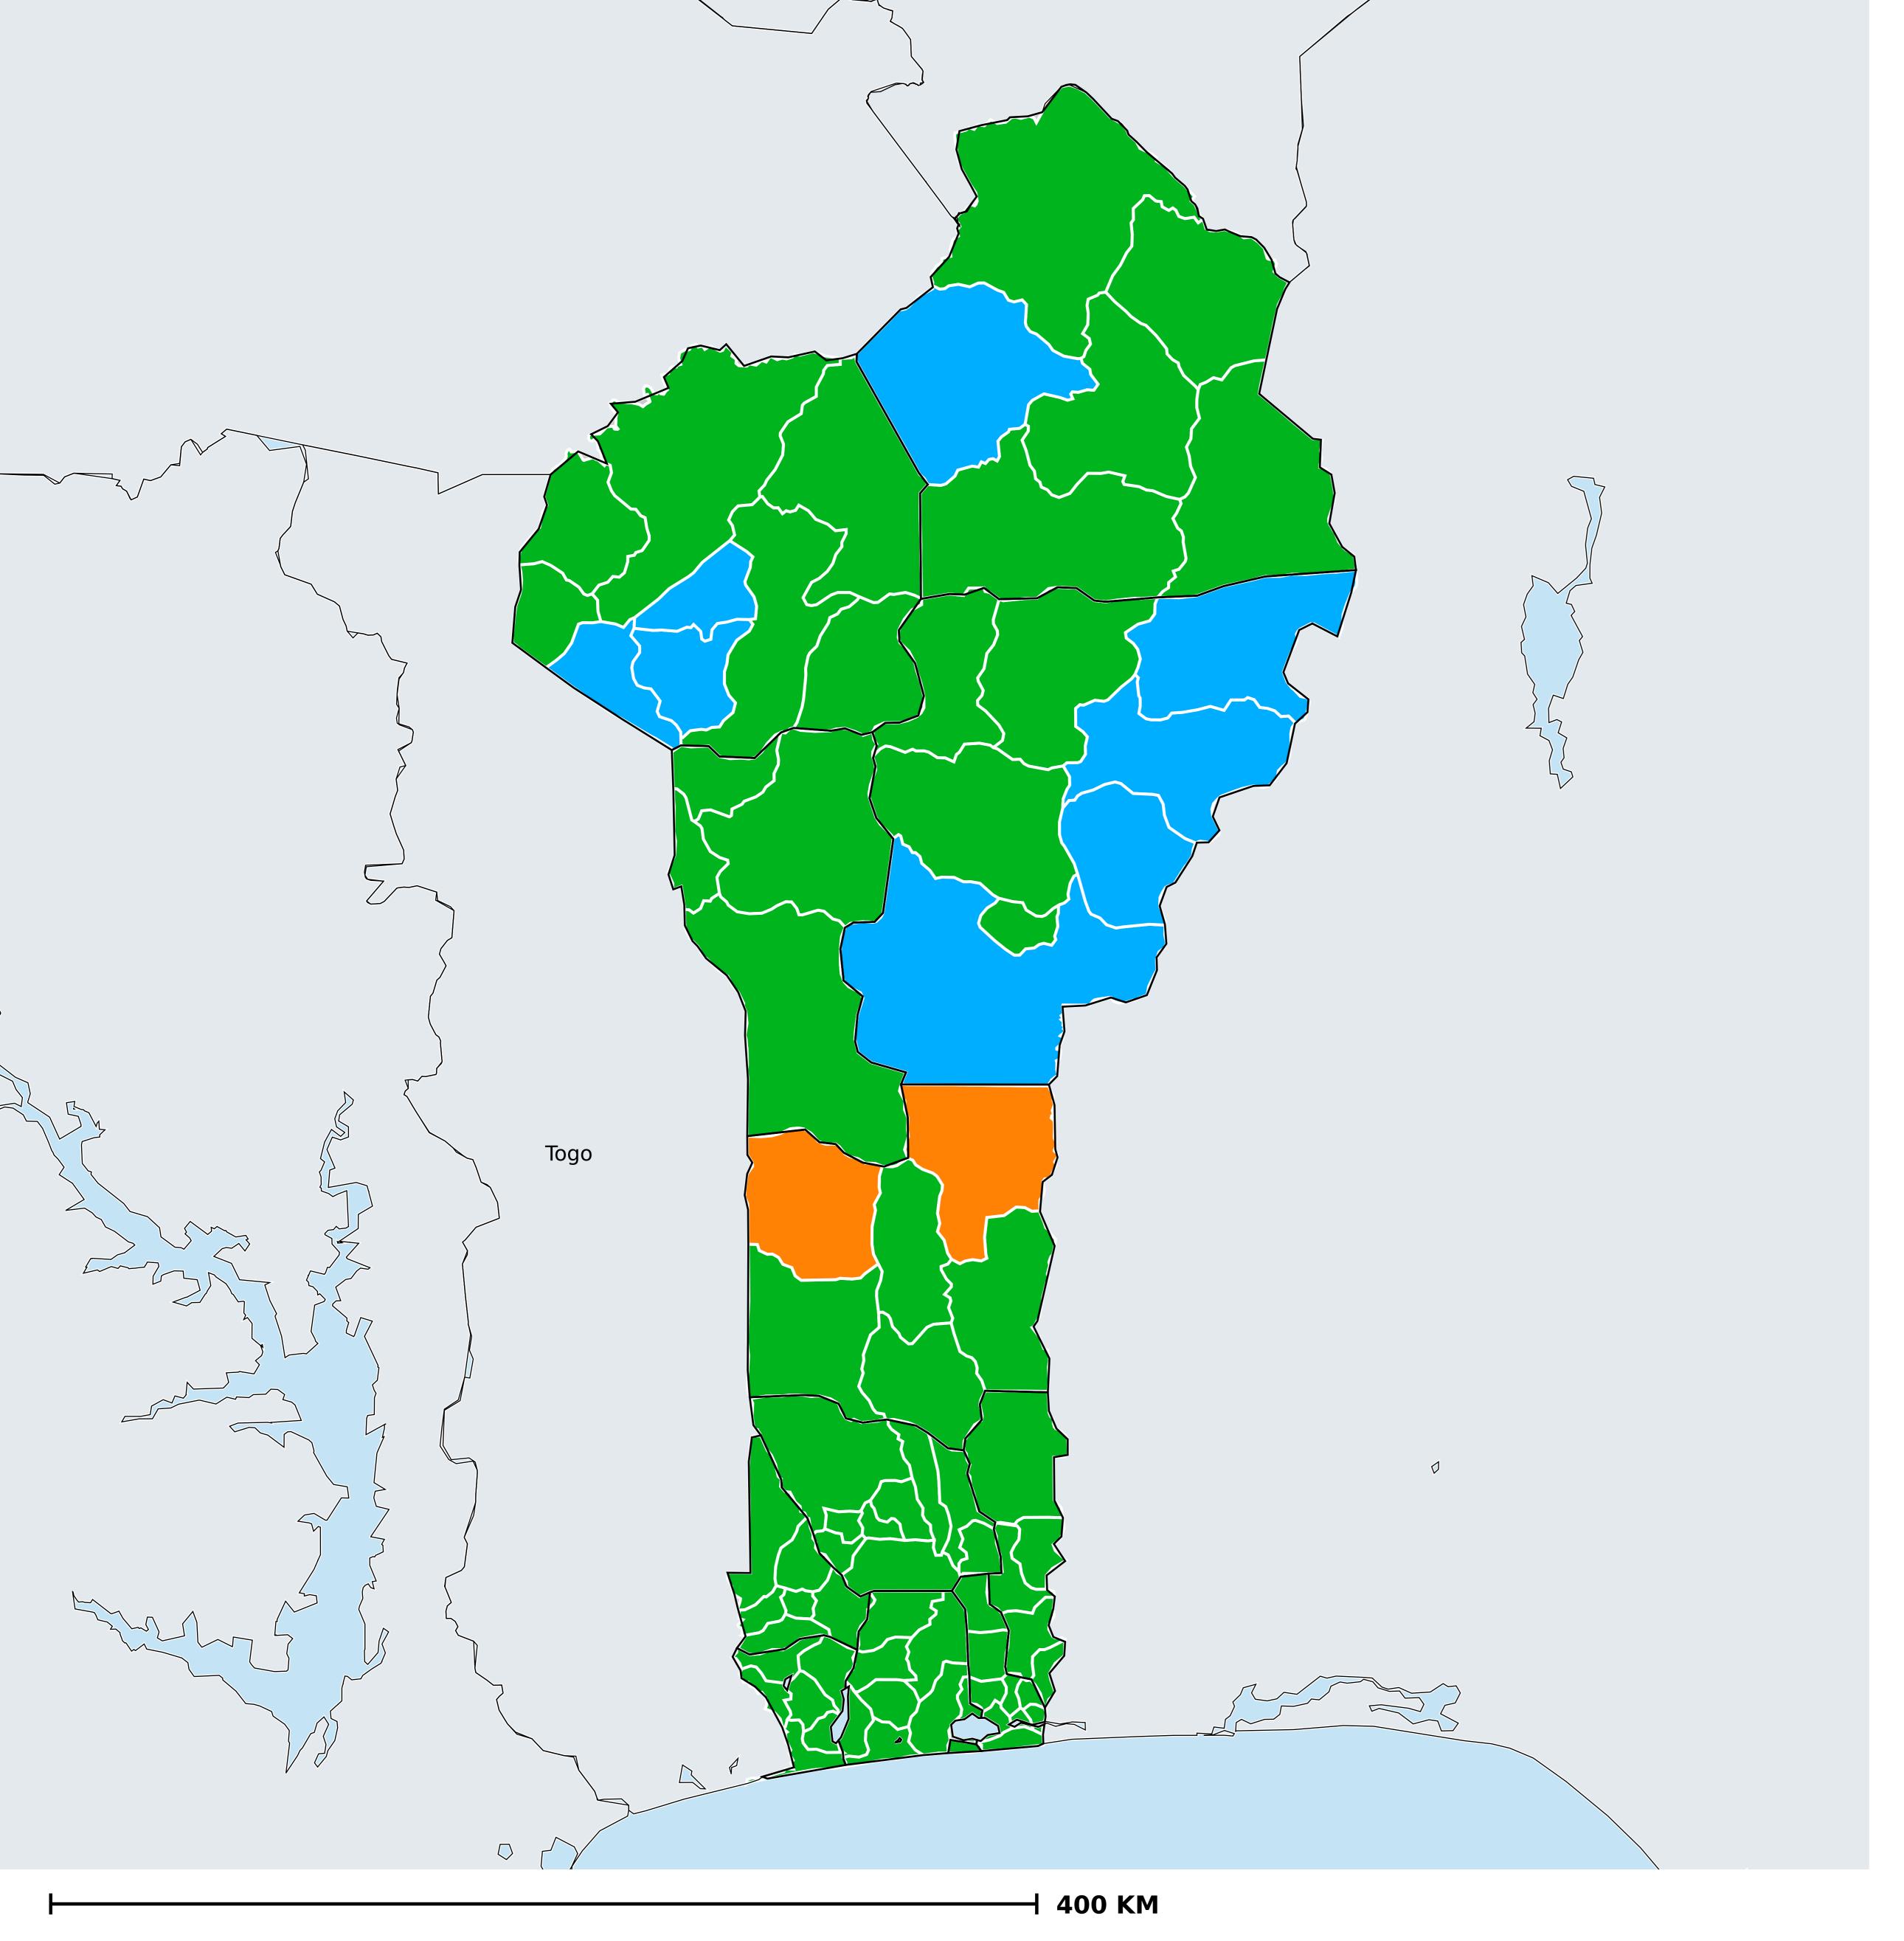

## Number of MDA rounds for Trachoma (Geographic coverage)

Trachoma > MDA/PC rounds > Geographic coverage

MDA not warranted
Endemicity unknown
MDA not delivered - Endemic
< recommended rounds since last survey</li>
≥ recommended rounds since last survey
Under post-intervention surveillance

Boundaries, names and designations used here do not imply expression of WHO opinion concerning the legal status of any country, territory or area, or of its authorities, or concerning delimitation of frontiers or boundaries. Dotted / dashed lines represent approximate border lines for which there may not yet be full agreement.