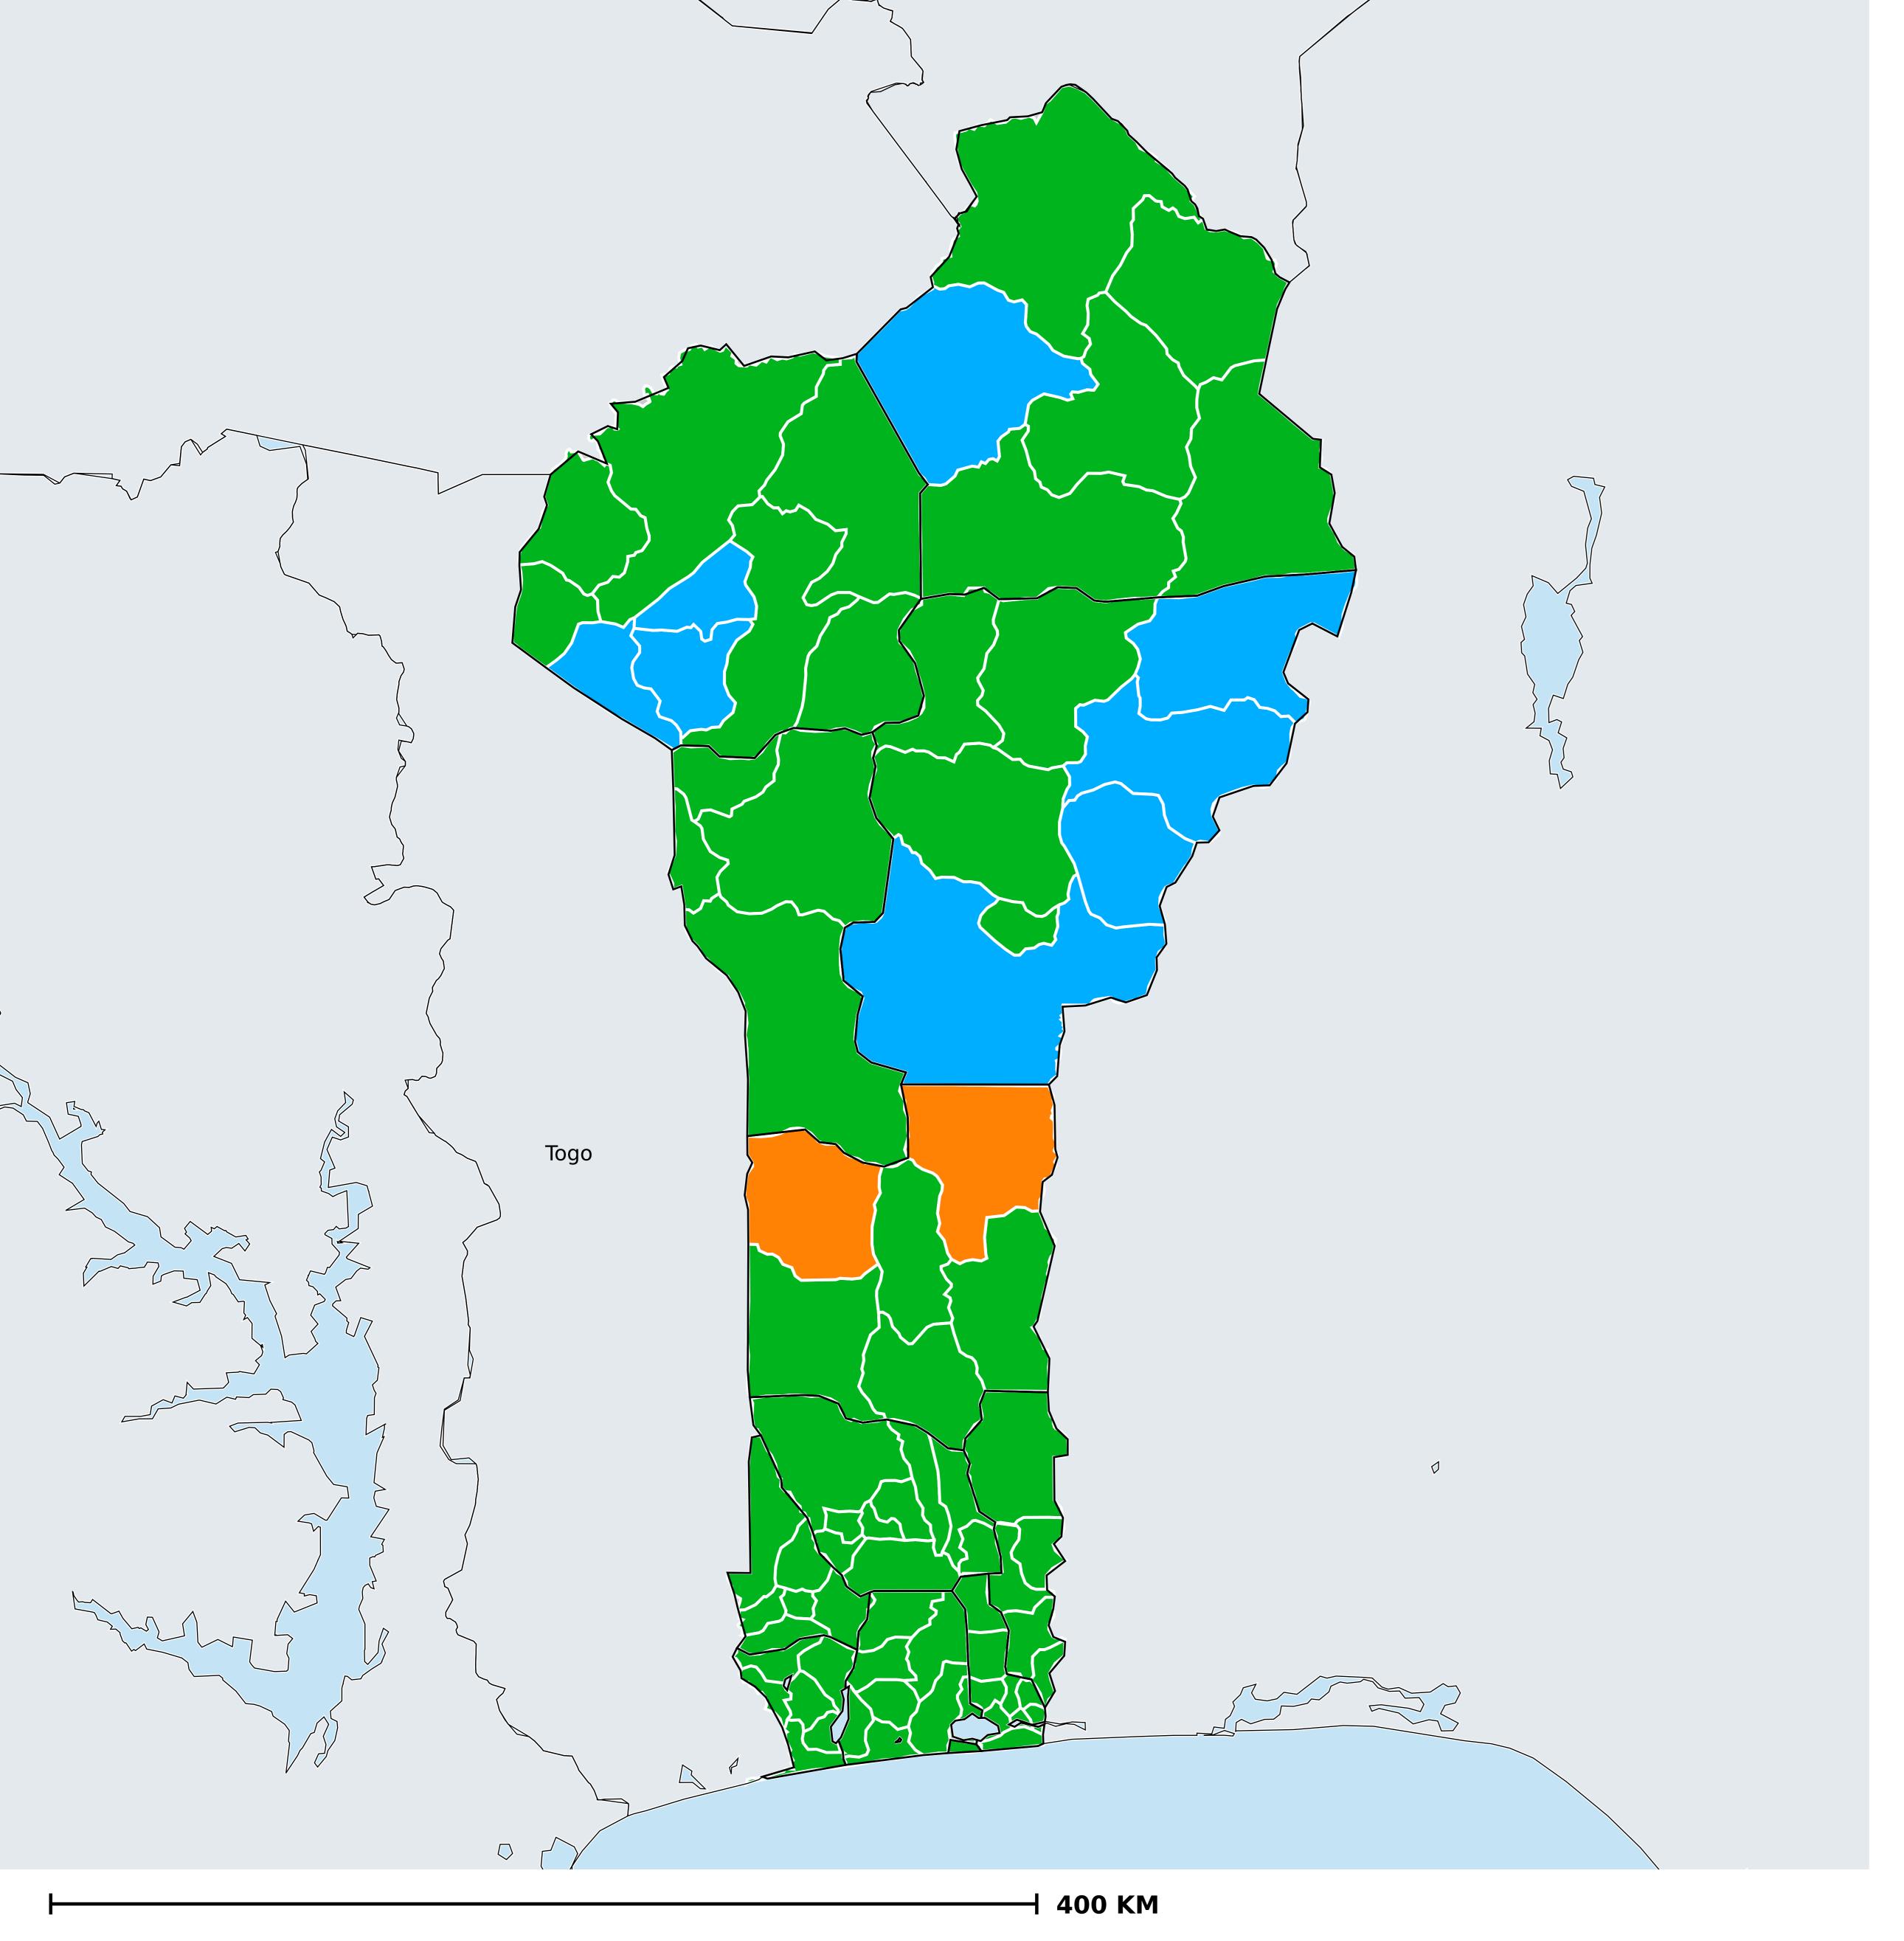

## Geographic MDA/PC coverage of Trachoma

Trachoma > MDA/PC coverage > Geographic coverage

MDA not warranted
Endemicity unknown
MDA not delivered - Endemic
MDA delivered
Under post-intervention surveillance

Boundaries, names and designations used here do not imply expression of WHO opinion concerning the legal status of any country, territory or area, or of its authorities, or concerning delimitation of frontiers or boundaries. Dotted / dashed lines represent approximate border lines for which there may not yet be full agreement.