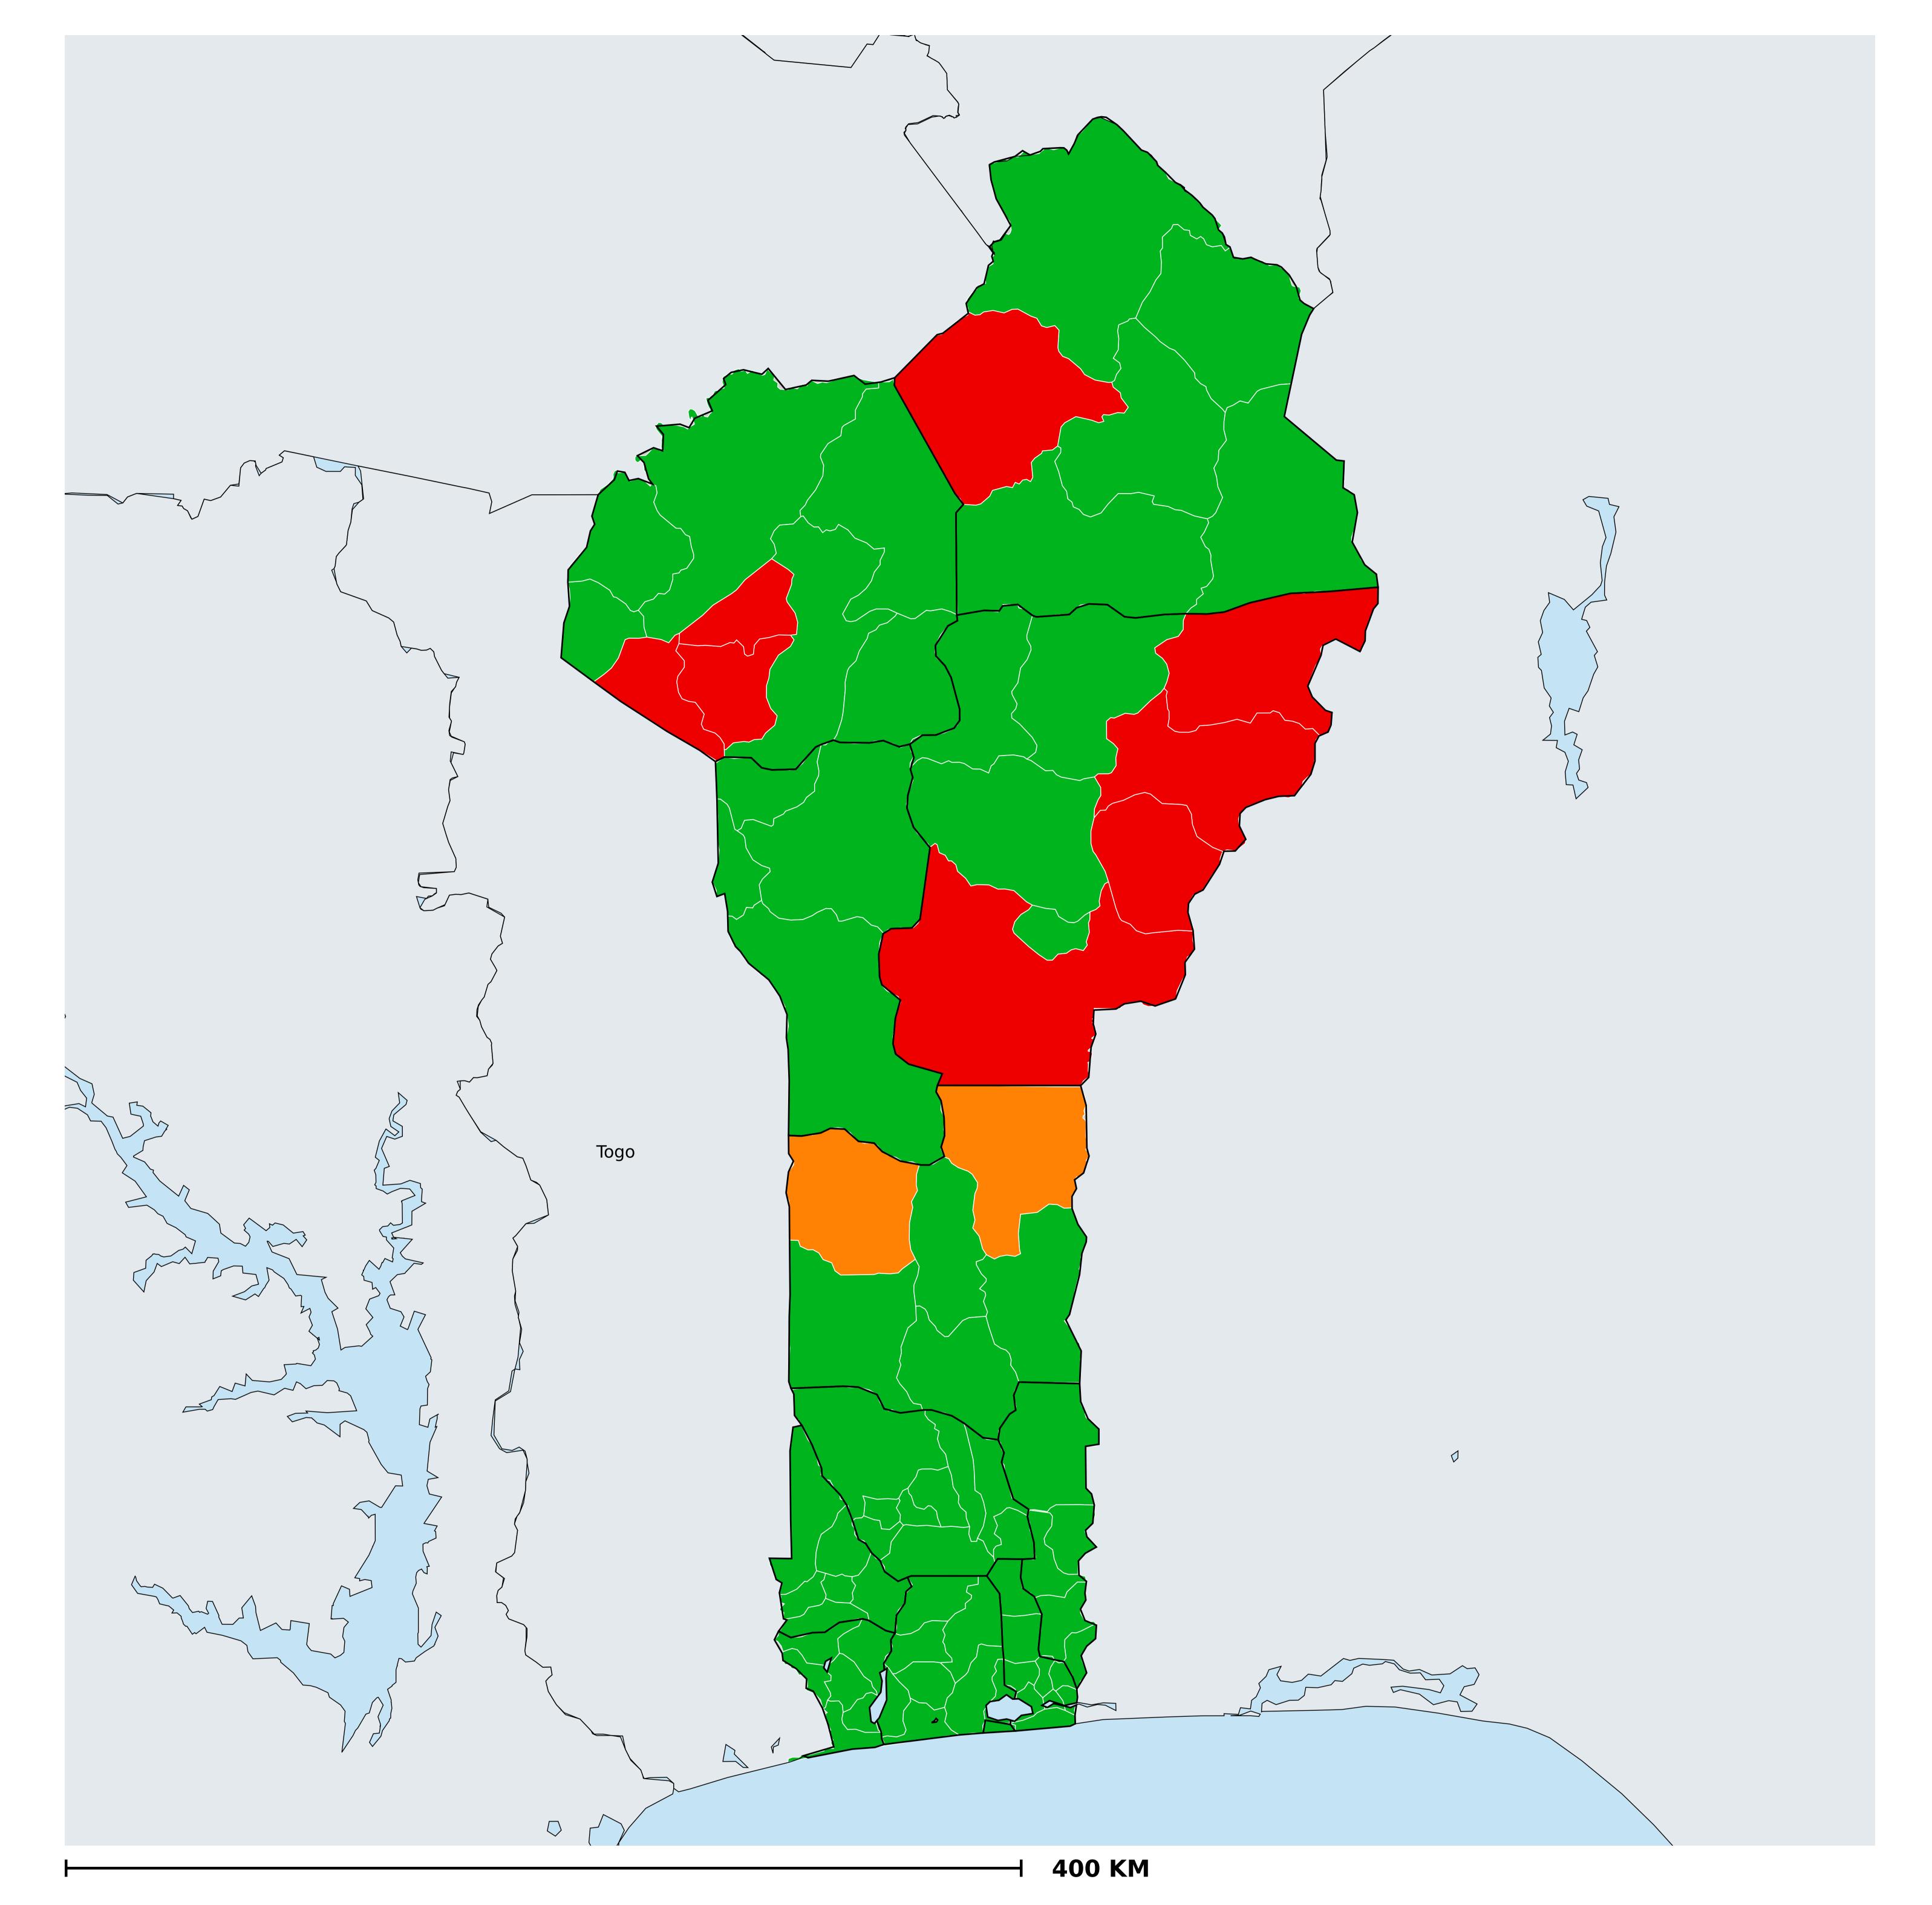

## Benin (2015)

## Geographic MDA/PC coverage of Trachoma

Boundaries, names and designations used here do not imply expression of WHO opinion concerning the legal status of any country, territory or area, or of its authorities, or

concerning delimitation of frontiers or boundaries. Dotted / dashed lines represent approximate border lines for which there may not yet be full agreement.

Trachoma > MDA/PC coverage > Geographic coverage

MDA not warranted
Endemicity unknown
MDA not delivered - Endemic
MDA delivered
Under post-intervention surveillance

**Data Source:** Data provided by health ministries to ESPEN through WHO reporting processes. All reasonable precautions have been taken to verify this information Copyright 2022 WHO. All rights reserved. Generated 06 October 2022