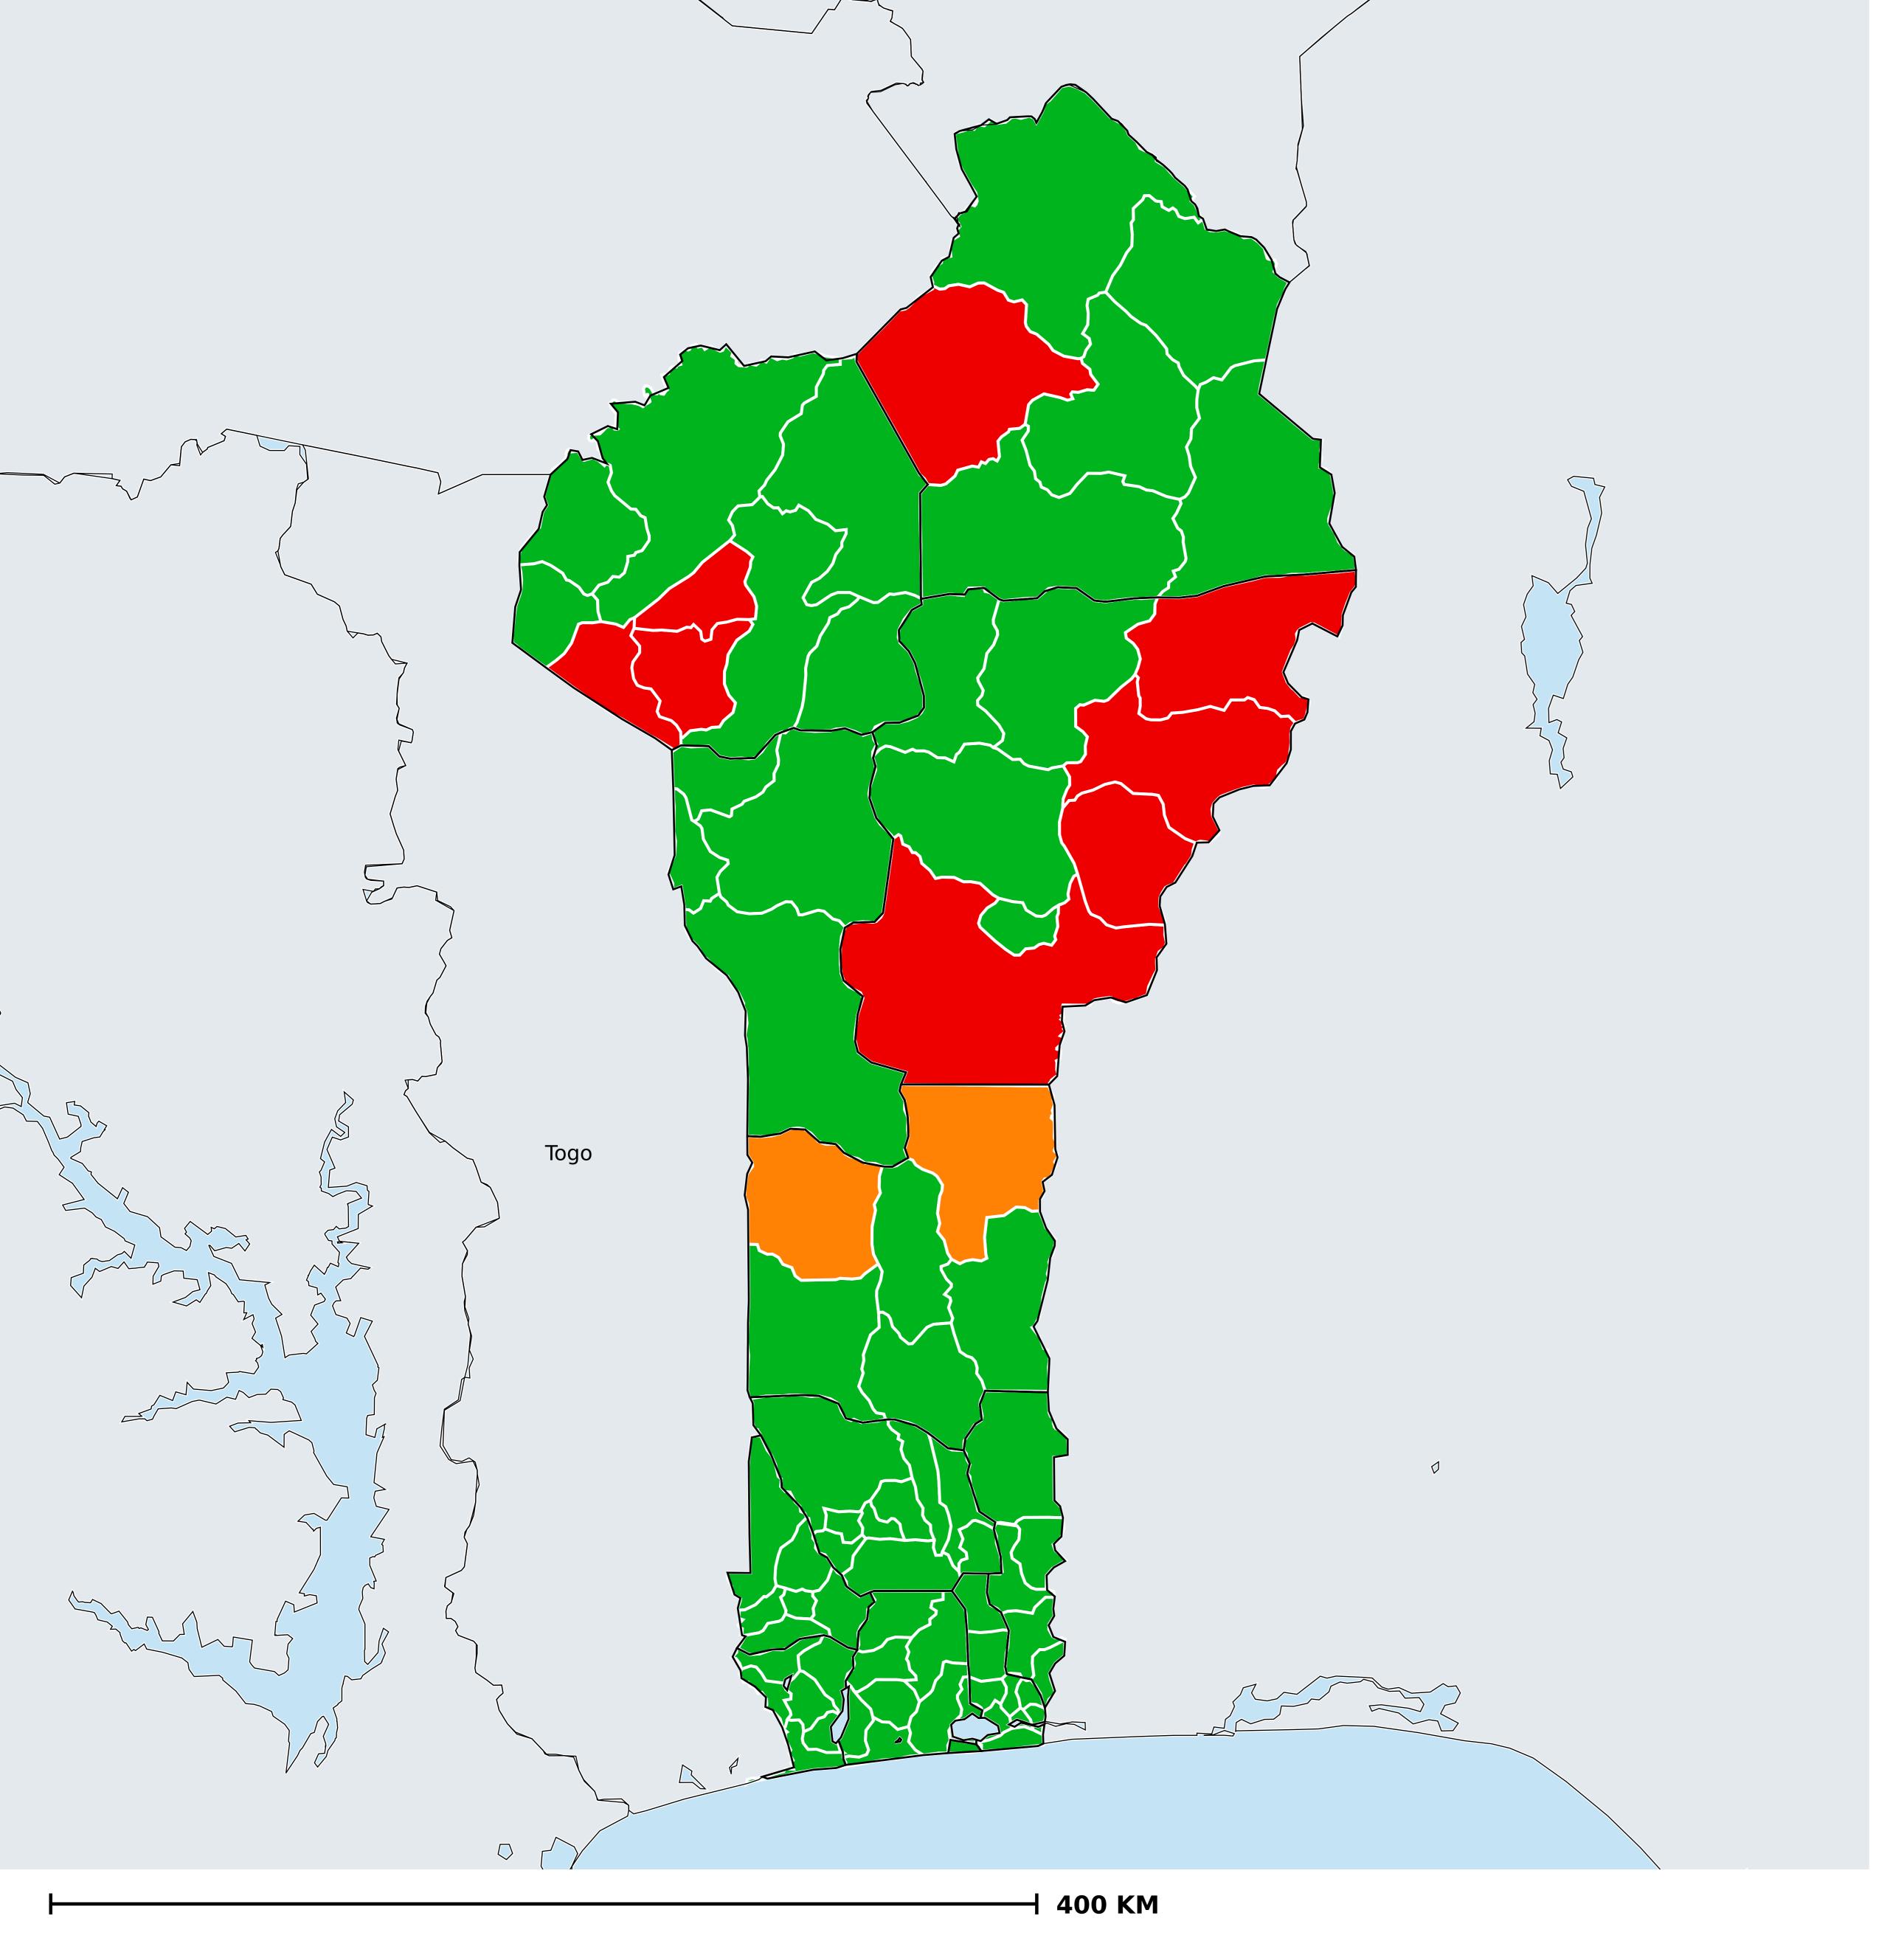

## Benin (2015)

## Geographic MDA/PC coverage of Trachoma

Trachoma > MDA/PC coverage > Geographic coverage

MDA not warranted
Endemicity unknown
MDA not delivered - Endemic
MDA delivered
Under post-intervention surveillance

Boundaries, names and designations used here do not imply expression of WHO opinion concerning the legal status of any country, territory or area, or of its authorities, or concerning delimitation of frontiers or boundaries. Dotted / dashed lines represent approximate border lines for which there may not yet be full agreement.