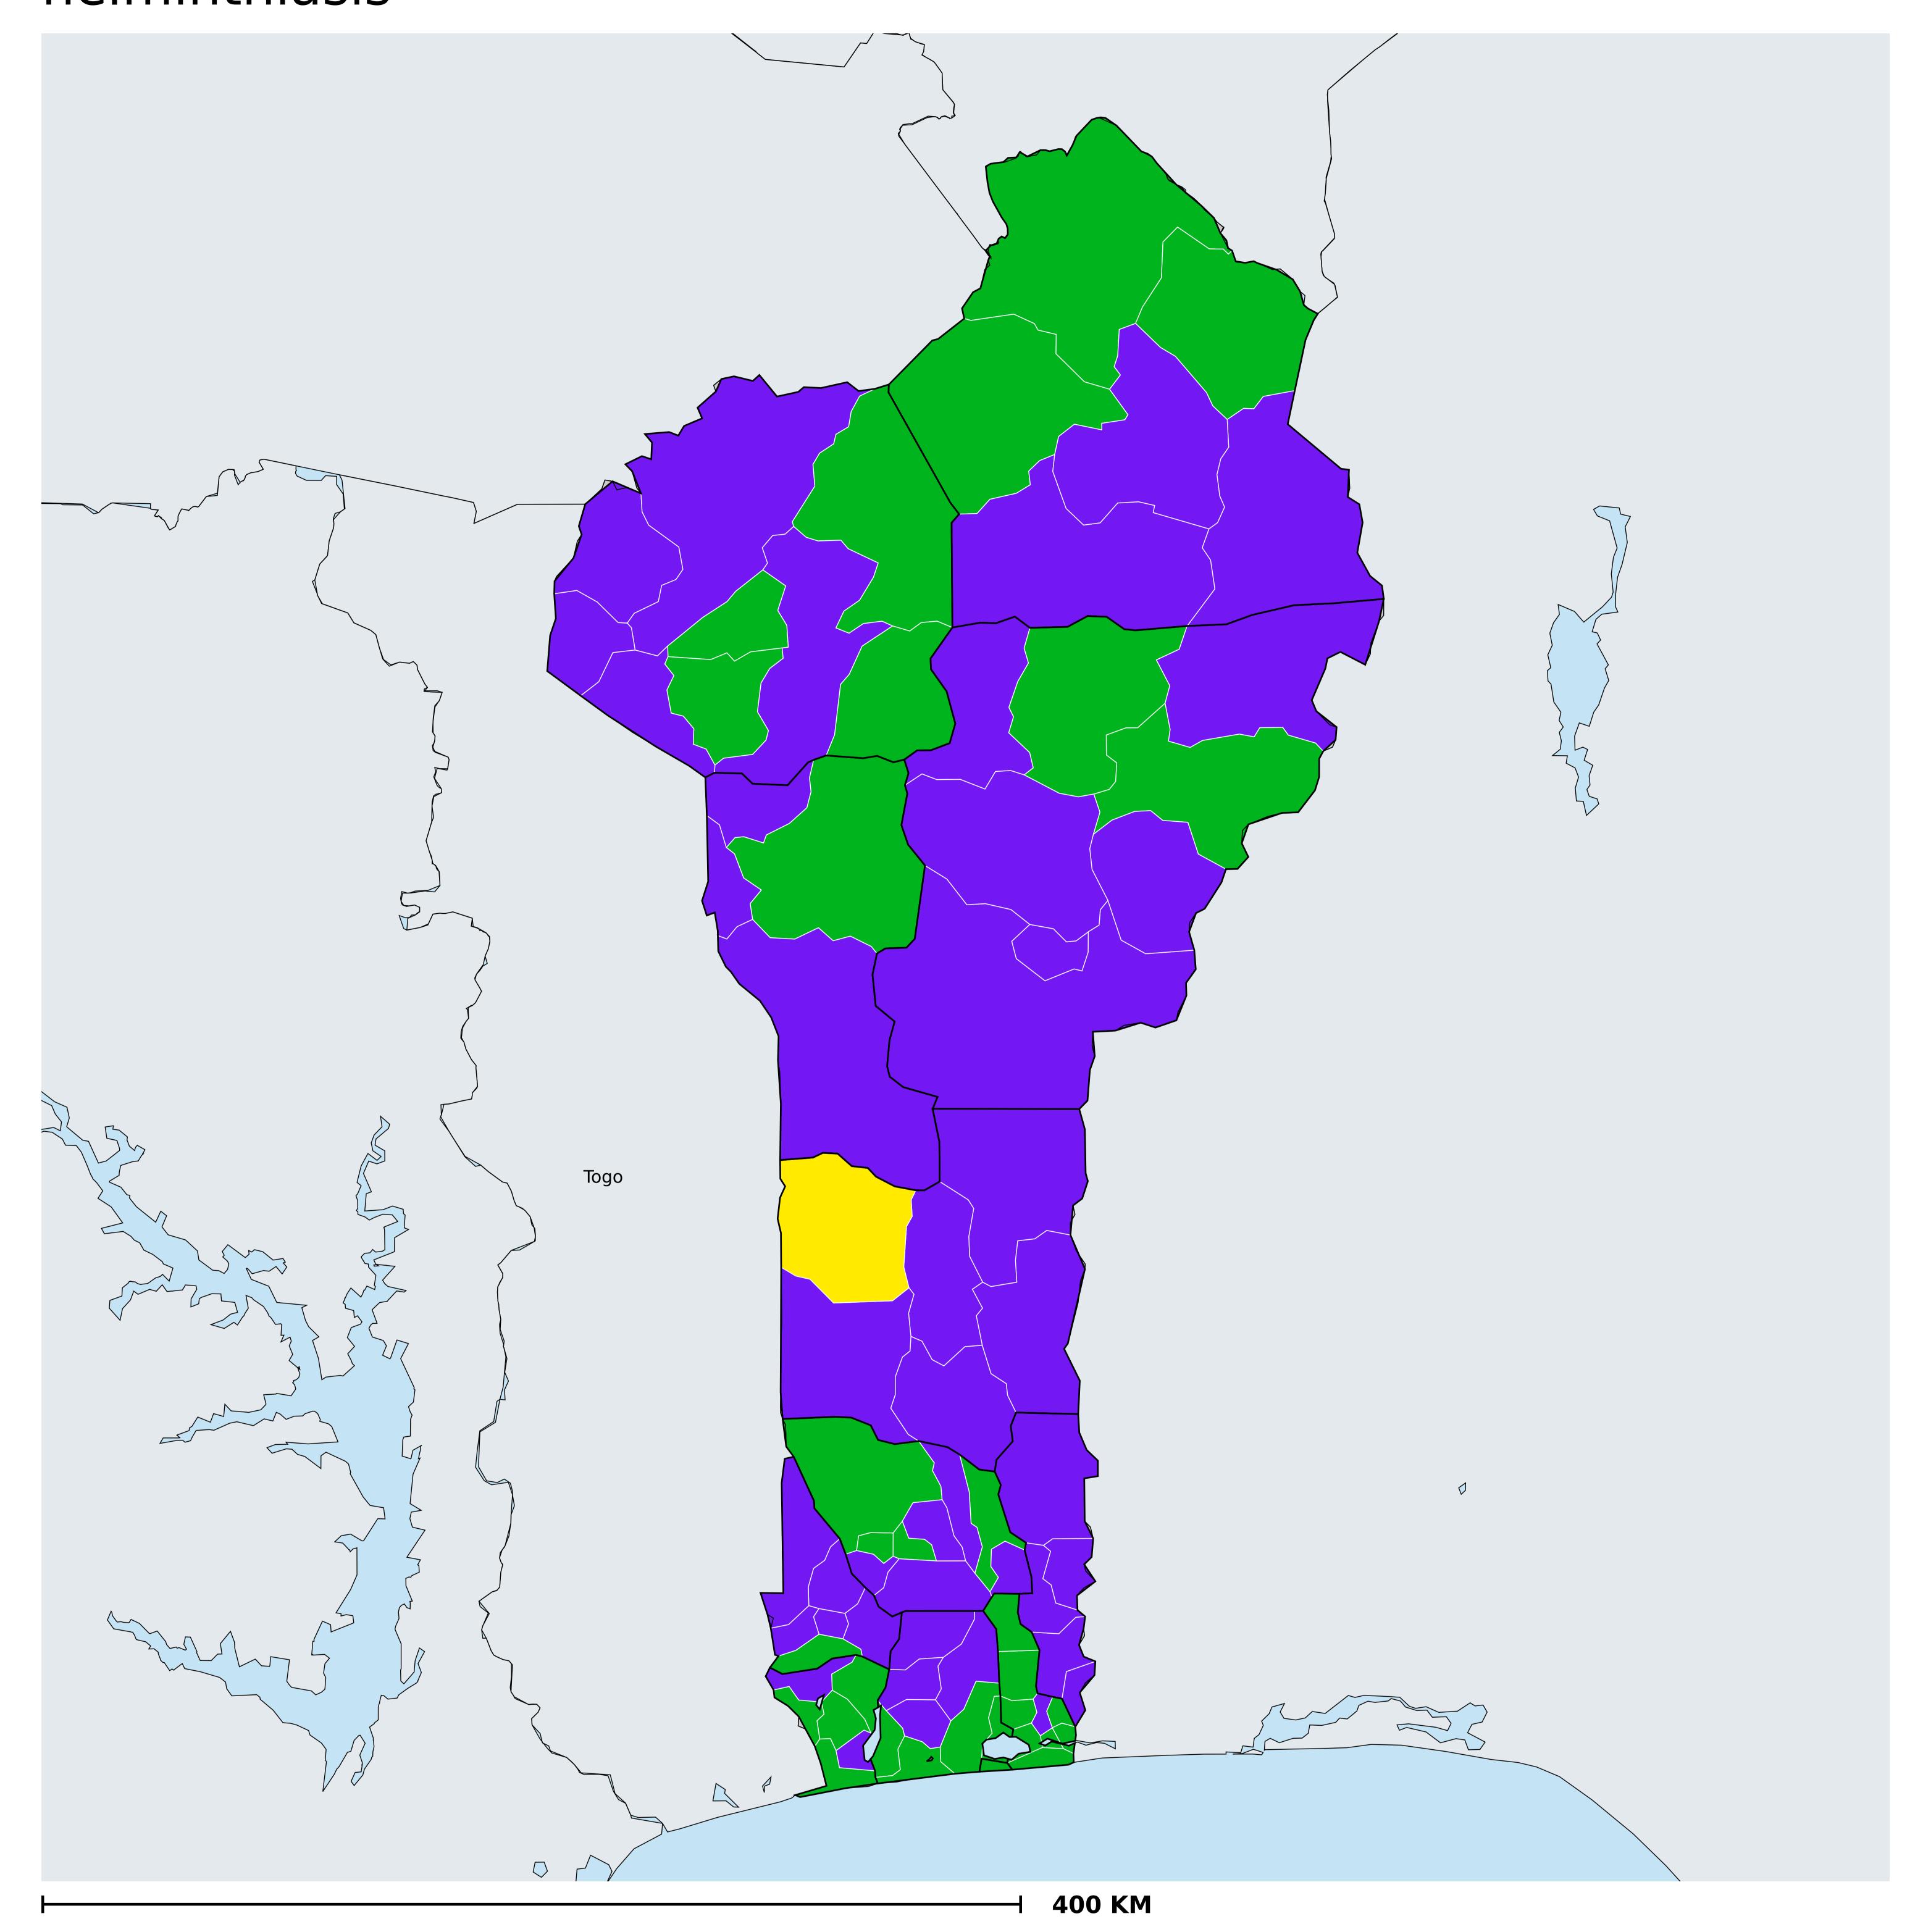

## Benin (2020)

## Geographic coverage - SAC MDA/PC coverage of Soil-transmitted helminthiasis

Boundaries, names and designations used here do not imply expression of WHO opinion concerning the legal status of any country, territory or area, or of its authorities, or concerning delimitation of frontiers or boundaries. Dotted / dashed lines represent approximate border lines for which there may not yet be full agreement.

Soil-transmitted helminthiasis > MDA/PC coverage > Geographic coverage - SAC

Endemicity unknown
PC not required
PC delivered
PC not delivered - Moderate endemicity
PC not delivered - High endemicity
No data available