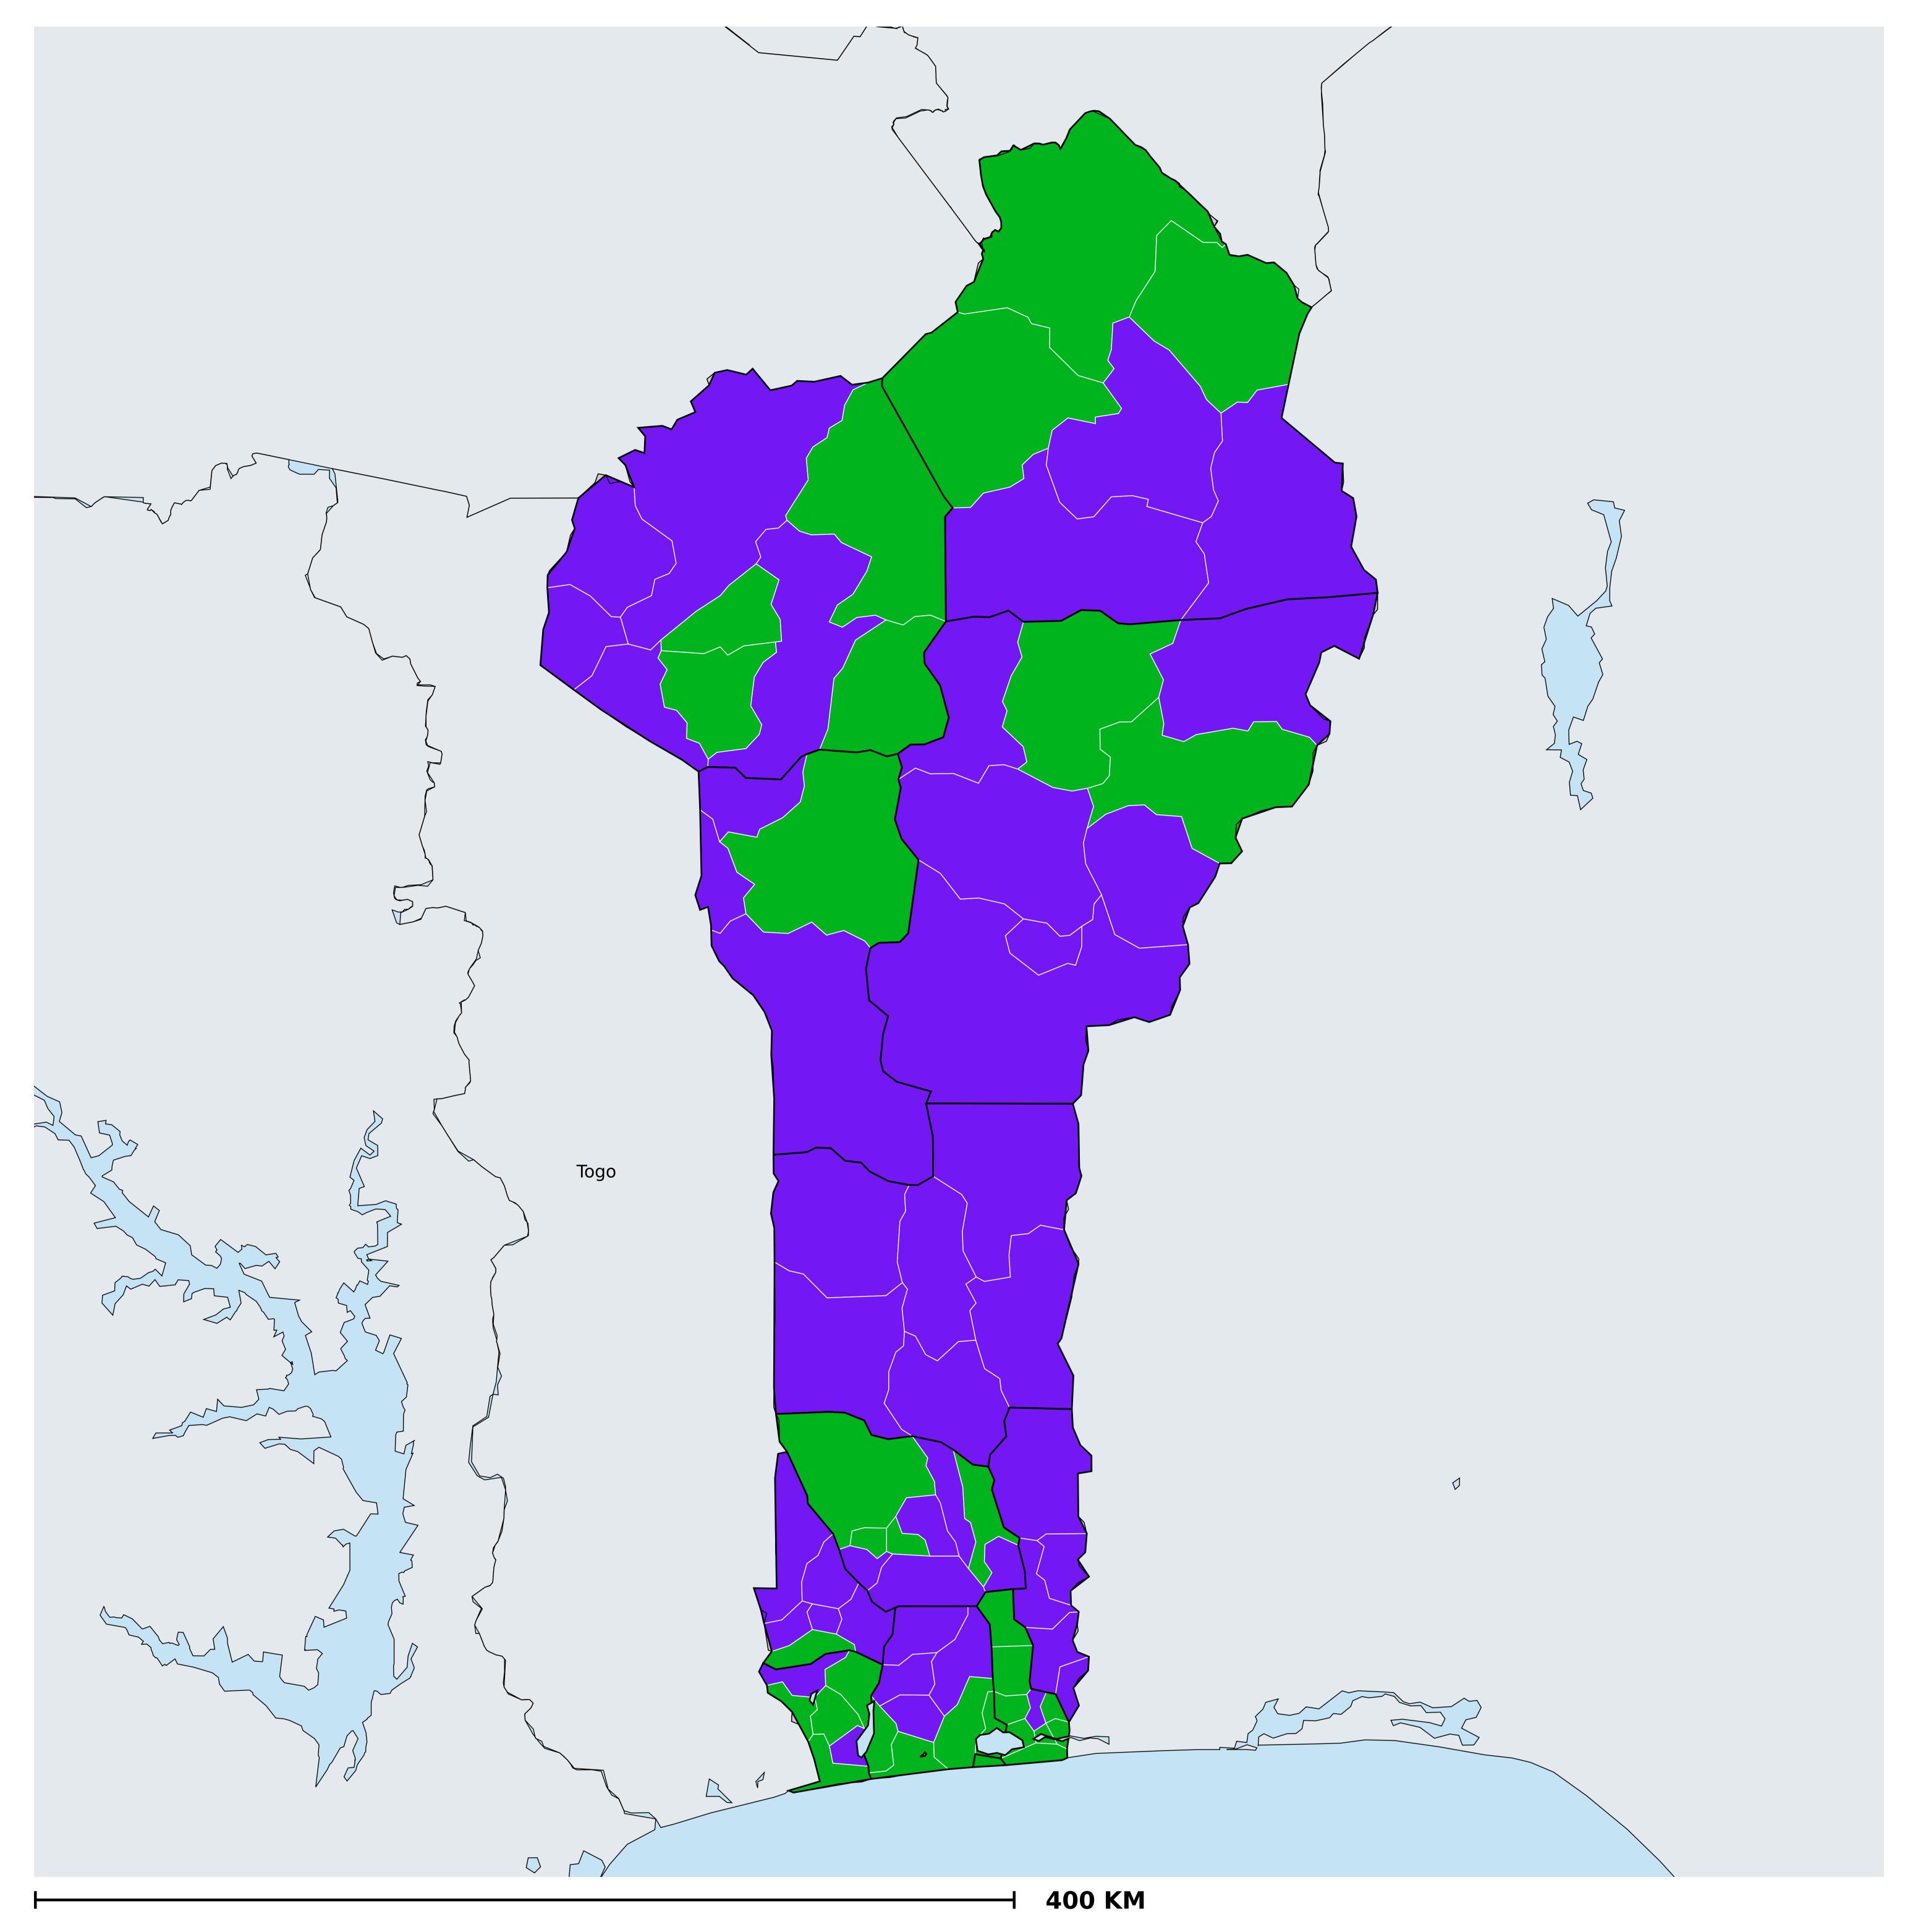

## Benin (2017)

## Geographic coverage - SAC MDA/PC coverage of Soil-transmitted helminthiasis

Boundaries, names and designations used here do not imply expression of WHO opinion concerning the legal status of any country, territory or area, or of its authorities, or concerning delimitation of frontiers or boundaries. Dotted / dashed lines represent approximate border lines for which there may not yet be full agreement.

Soil-transmitted helminthiasis > MDA/PC coverage > Geographic coverage - SAC

Endemicity unknown
PC not required
PC delivered
PC not delivered - Moderate endemicity
PC not delivered - High endemicity
No data available