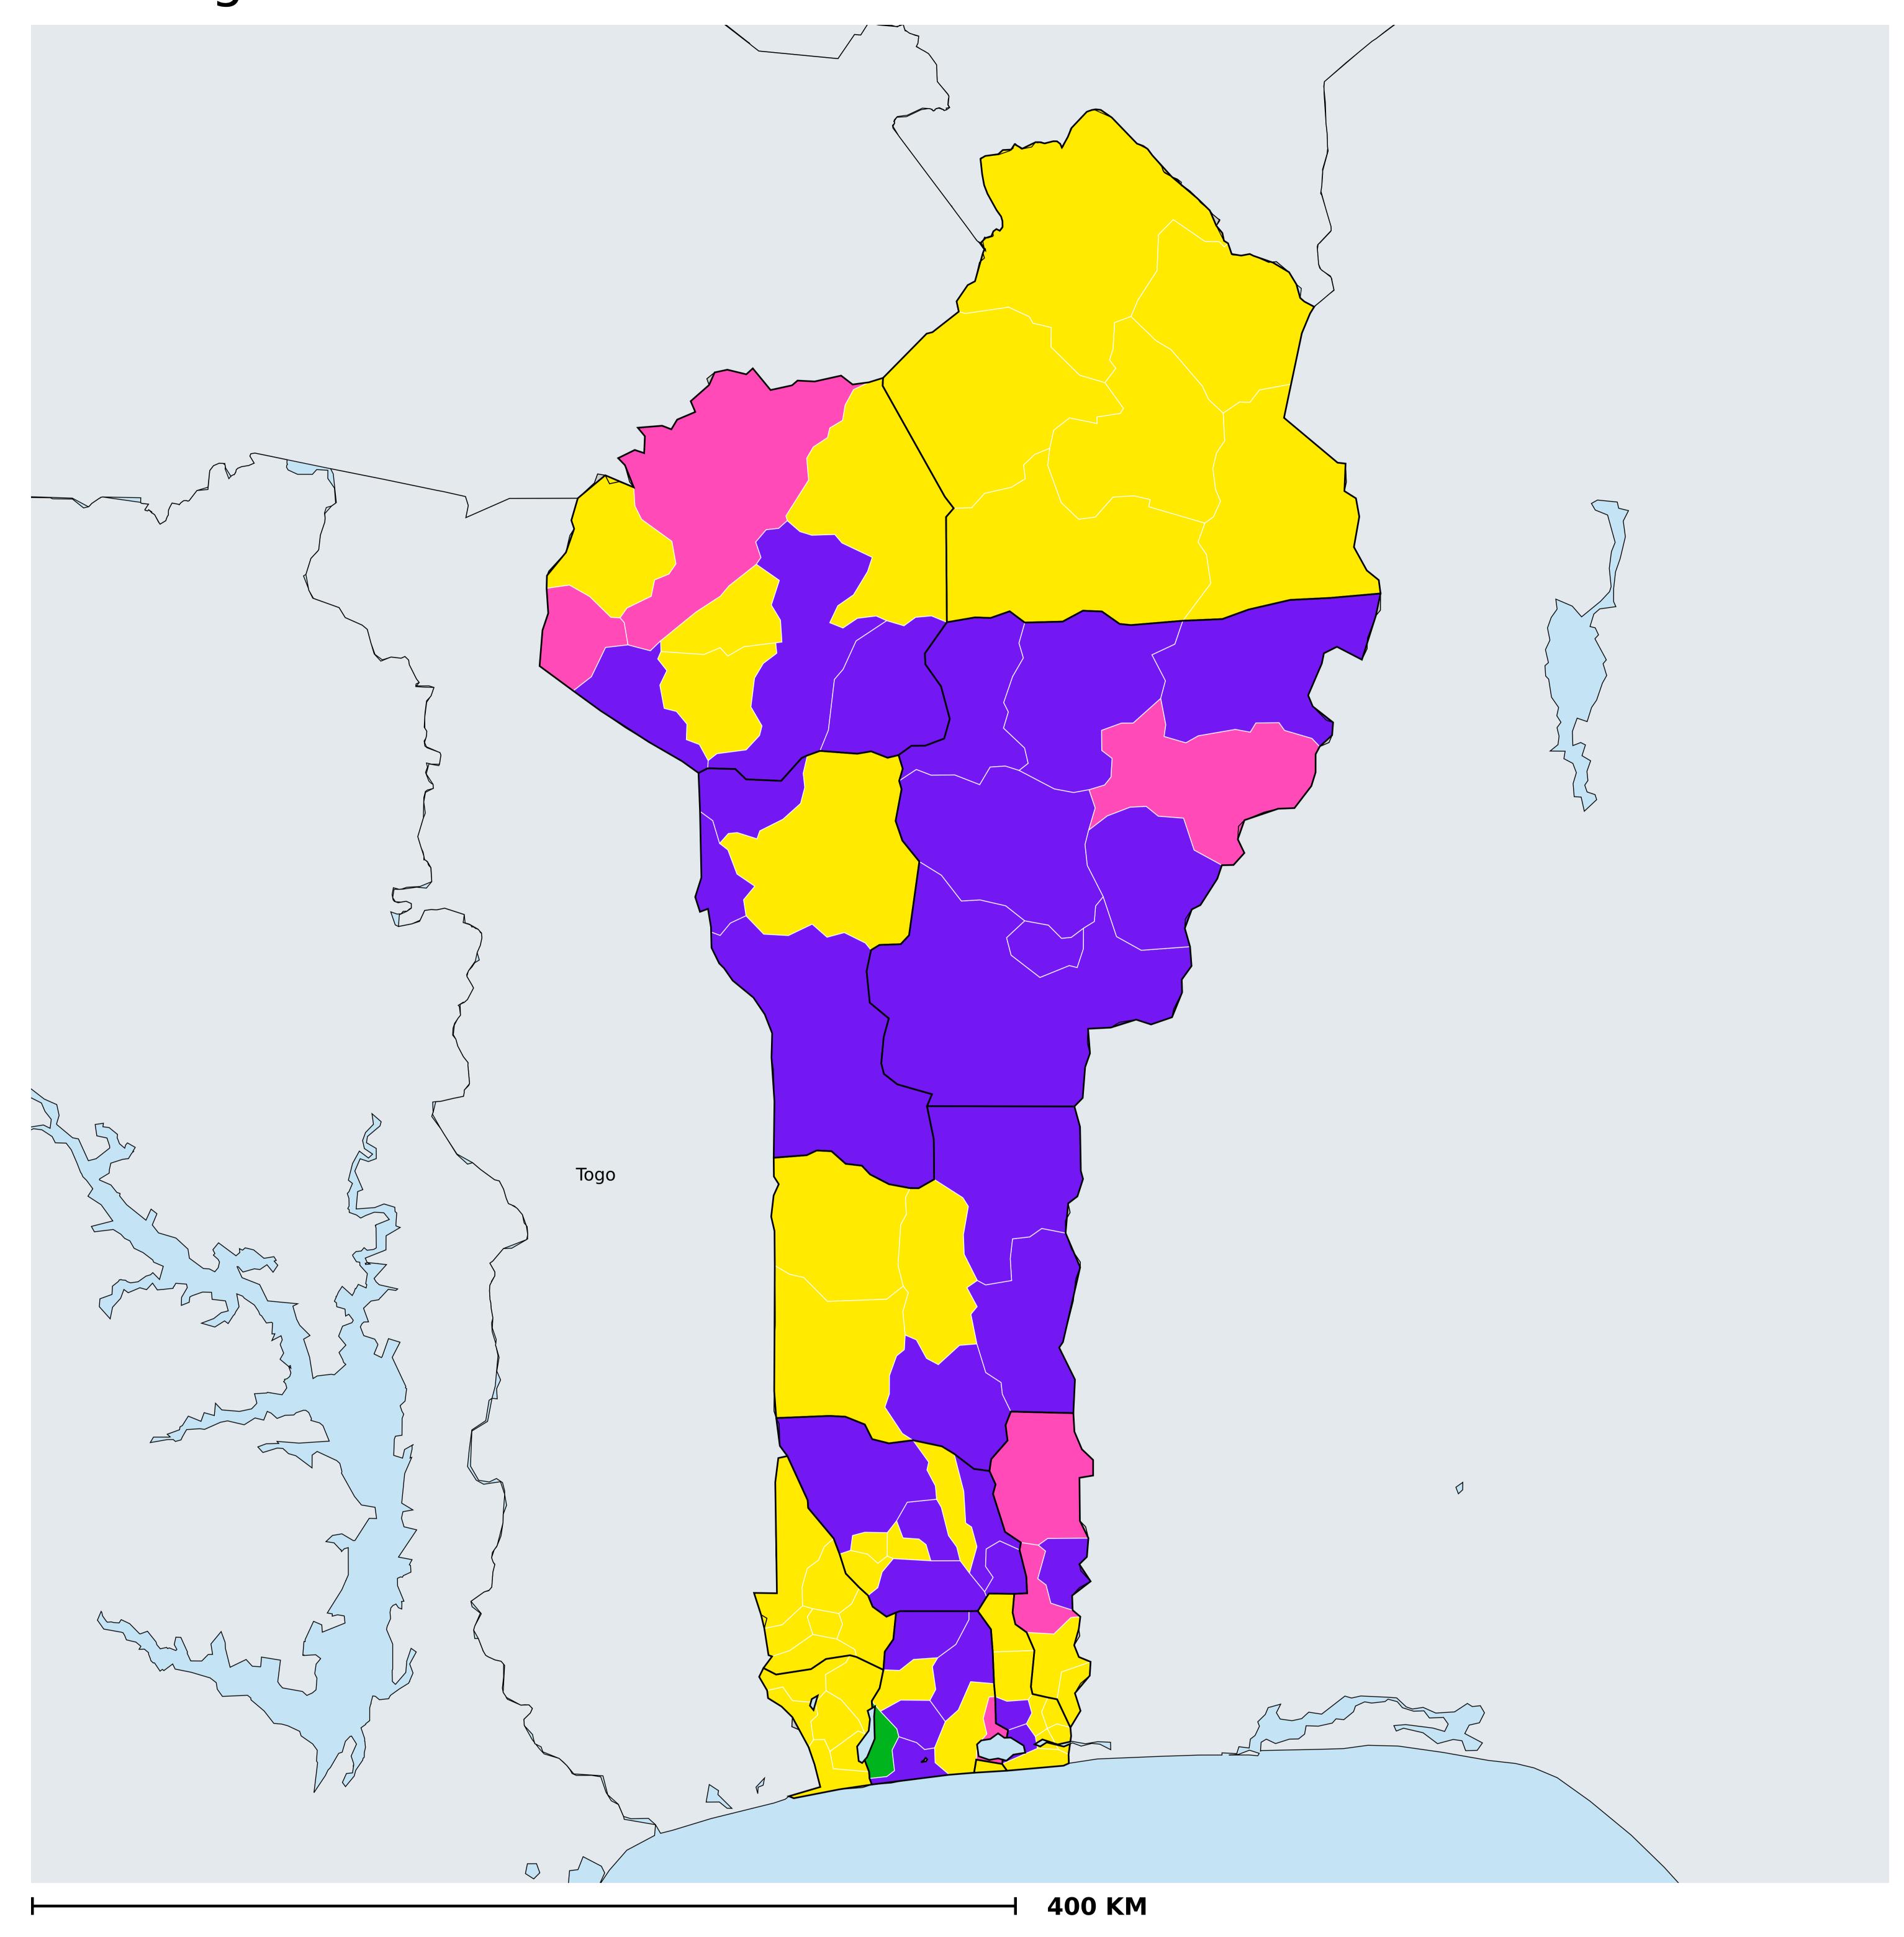

## Benin (2020)

Therapeutic coverage - Total population requiring treatment MDA/PC coverage of Schistosomiasis

Boundaries, names and designations used here do not imply expression of WHO opinion concerning the legal status of any country, territory or area, or of its authorities, or concerning delimitation of frontiers or boundaries. Dotted / dashed lines represent approximate border lines for which there may not yet be full agreement.

Schistosomiasis > MDA/PC coverage > Therapeutic coverage - Total population requiring treatment

Endemicity unknown

PC not required

PC not delivered - High endemicity

PC not delivered - Low/Moderate endemicity

< 75% coverage

≥75% coverage

No data available