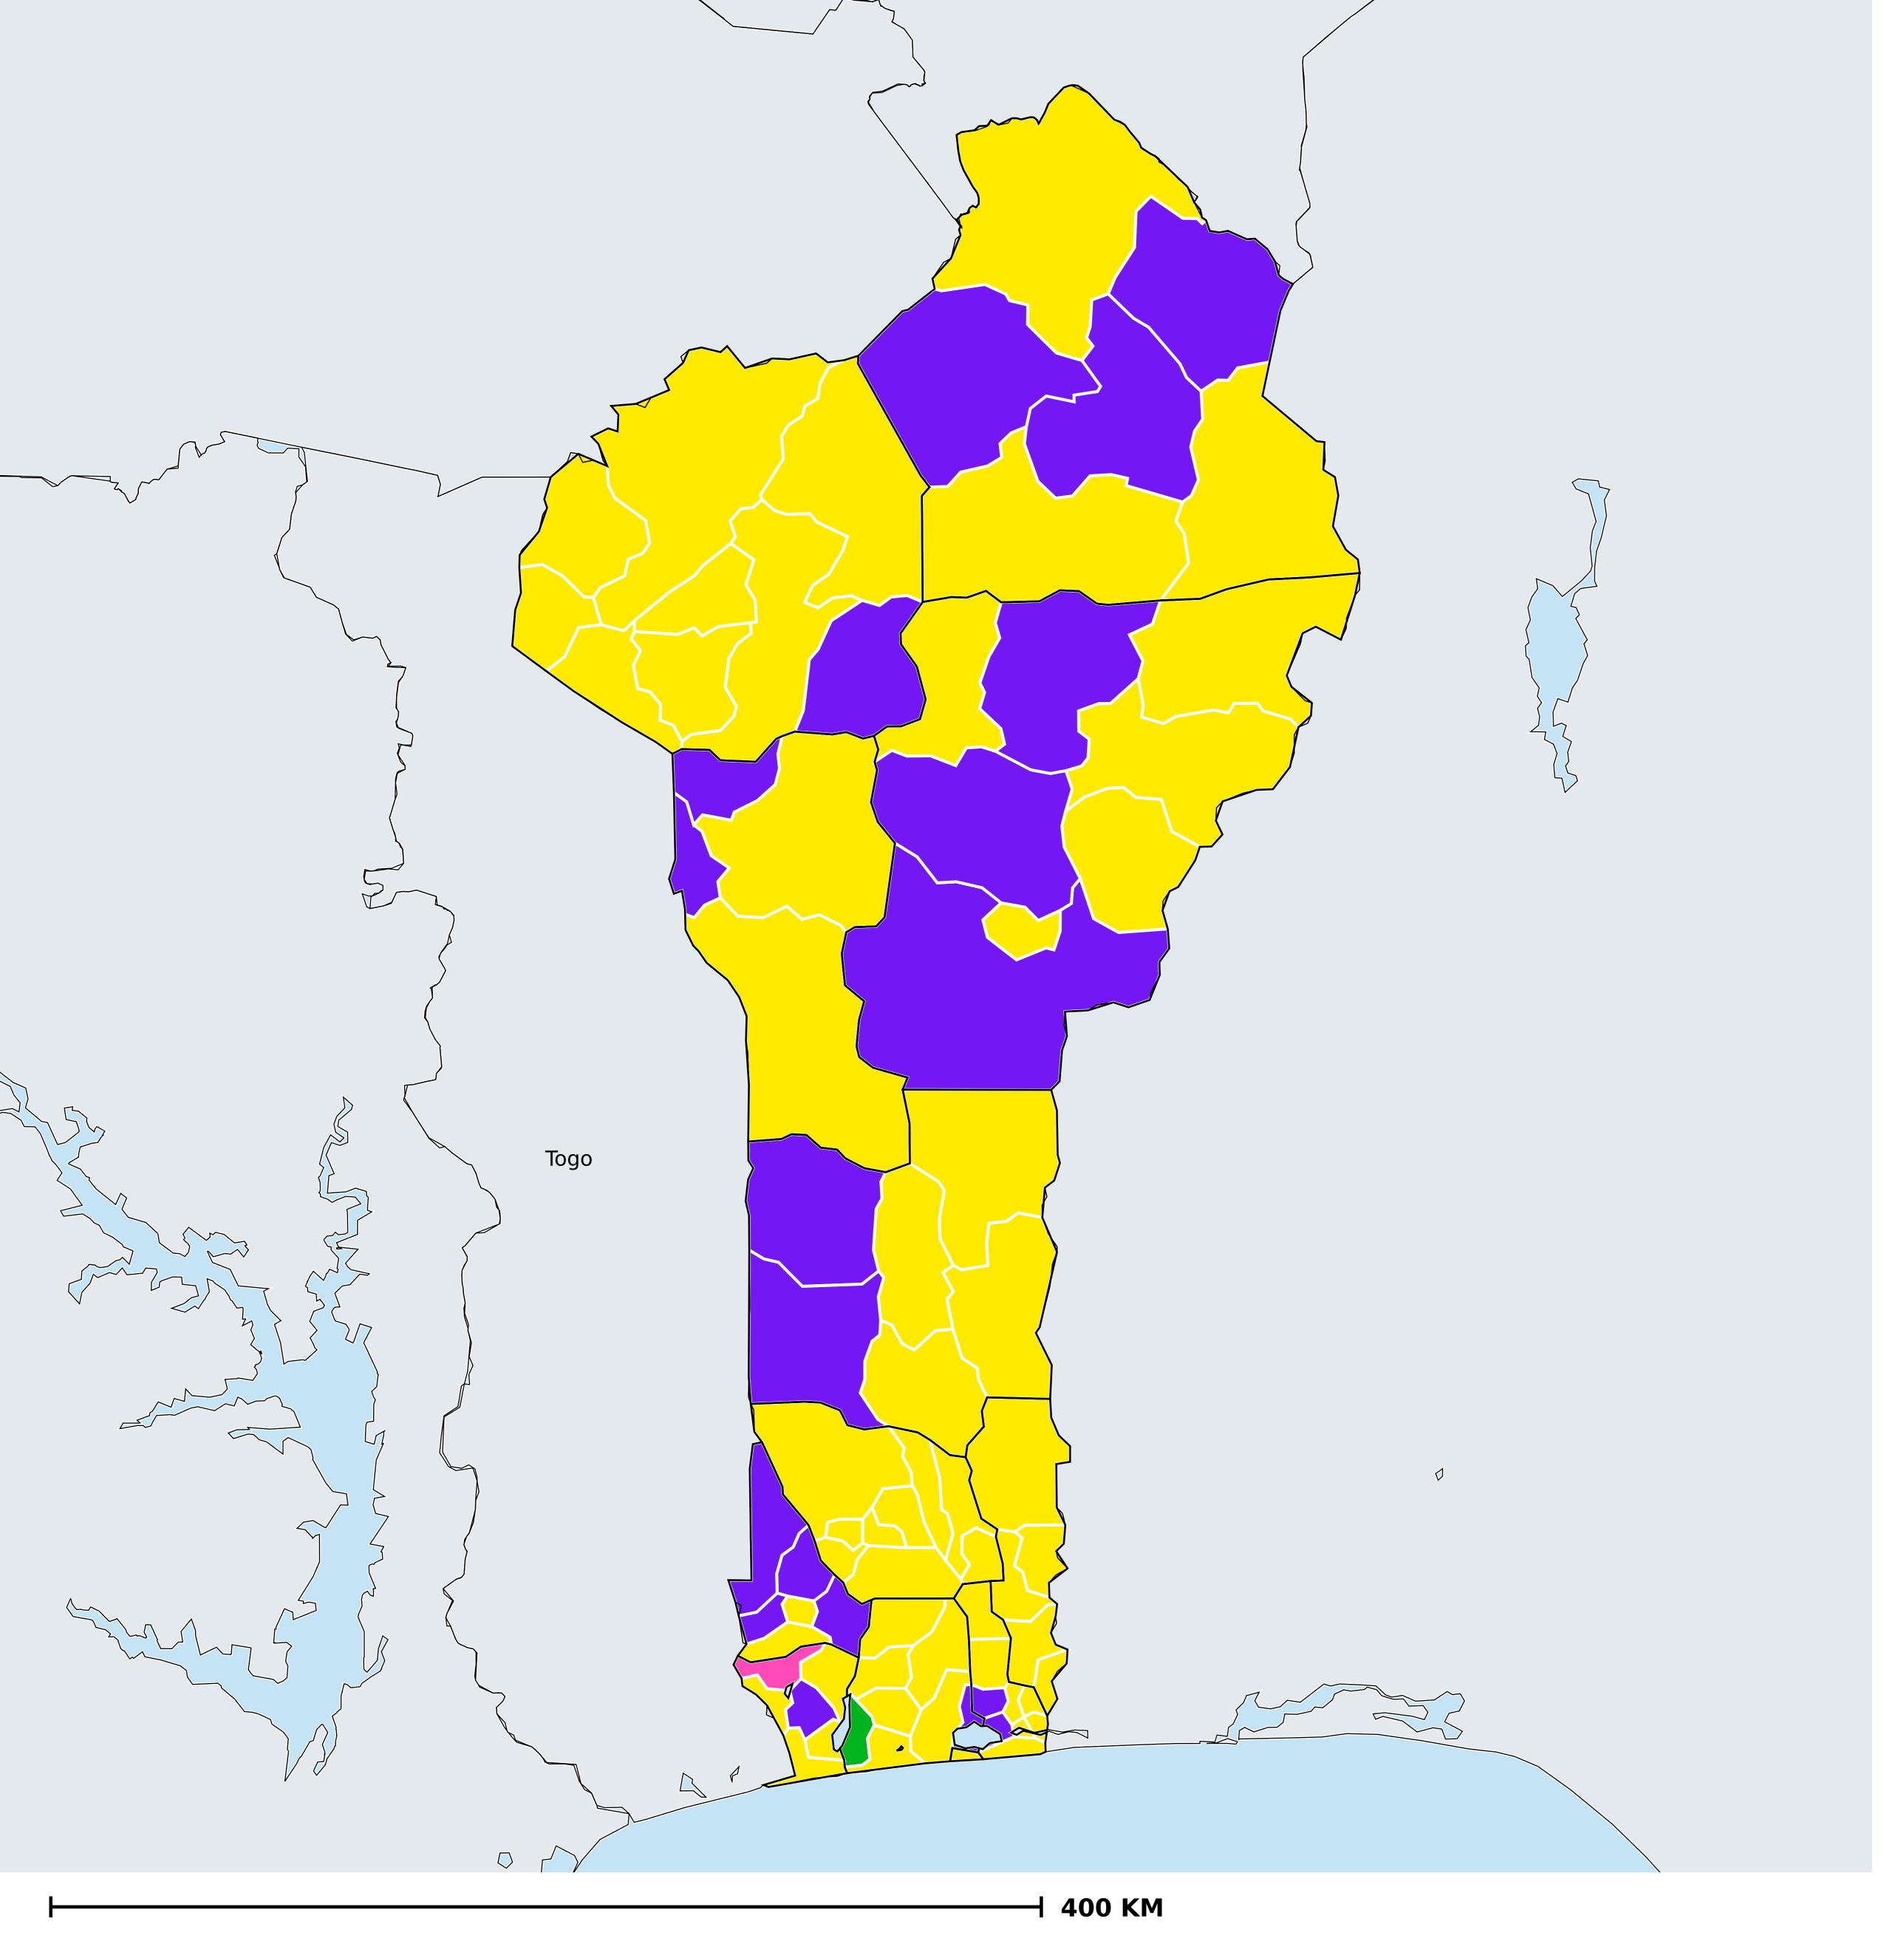

## Benin (2019)

Therapeutic coverage - Total population requiring treatment MDA/PC coverage of Schistosomiasis

Schistosomiasis > MDA/PC coverage > Therapeutic coverage

- Total population requiring treatment

Endemicity unknown
PC not required
PC not delivered - High endemicity
PC not delivered - Low/Moderate endemicity
< 75% coverage

≥75% coverage

No data available

Boundaries, names and designations used here do not imply expression of WHO opinion concerning the legal status of any country, territory or area, or of its authorities, or concerning delimitation of frontiers or boundaries. Dotted / dashed lines represent approximate border lines for which there may not yet be full agreement.

## **Data Source:**

Data provided by health ministries to ESPEN through WHO reporting processes. All reasonable precautions have been taken to verify this information

Copyright 2023 WHO. All rights reserved. Generated 17 September 2023