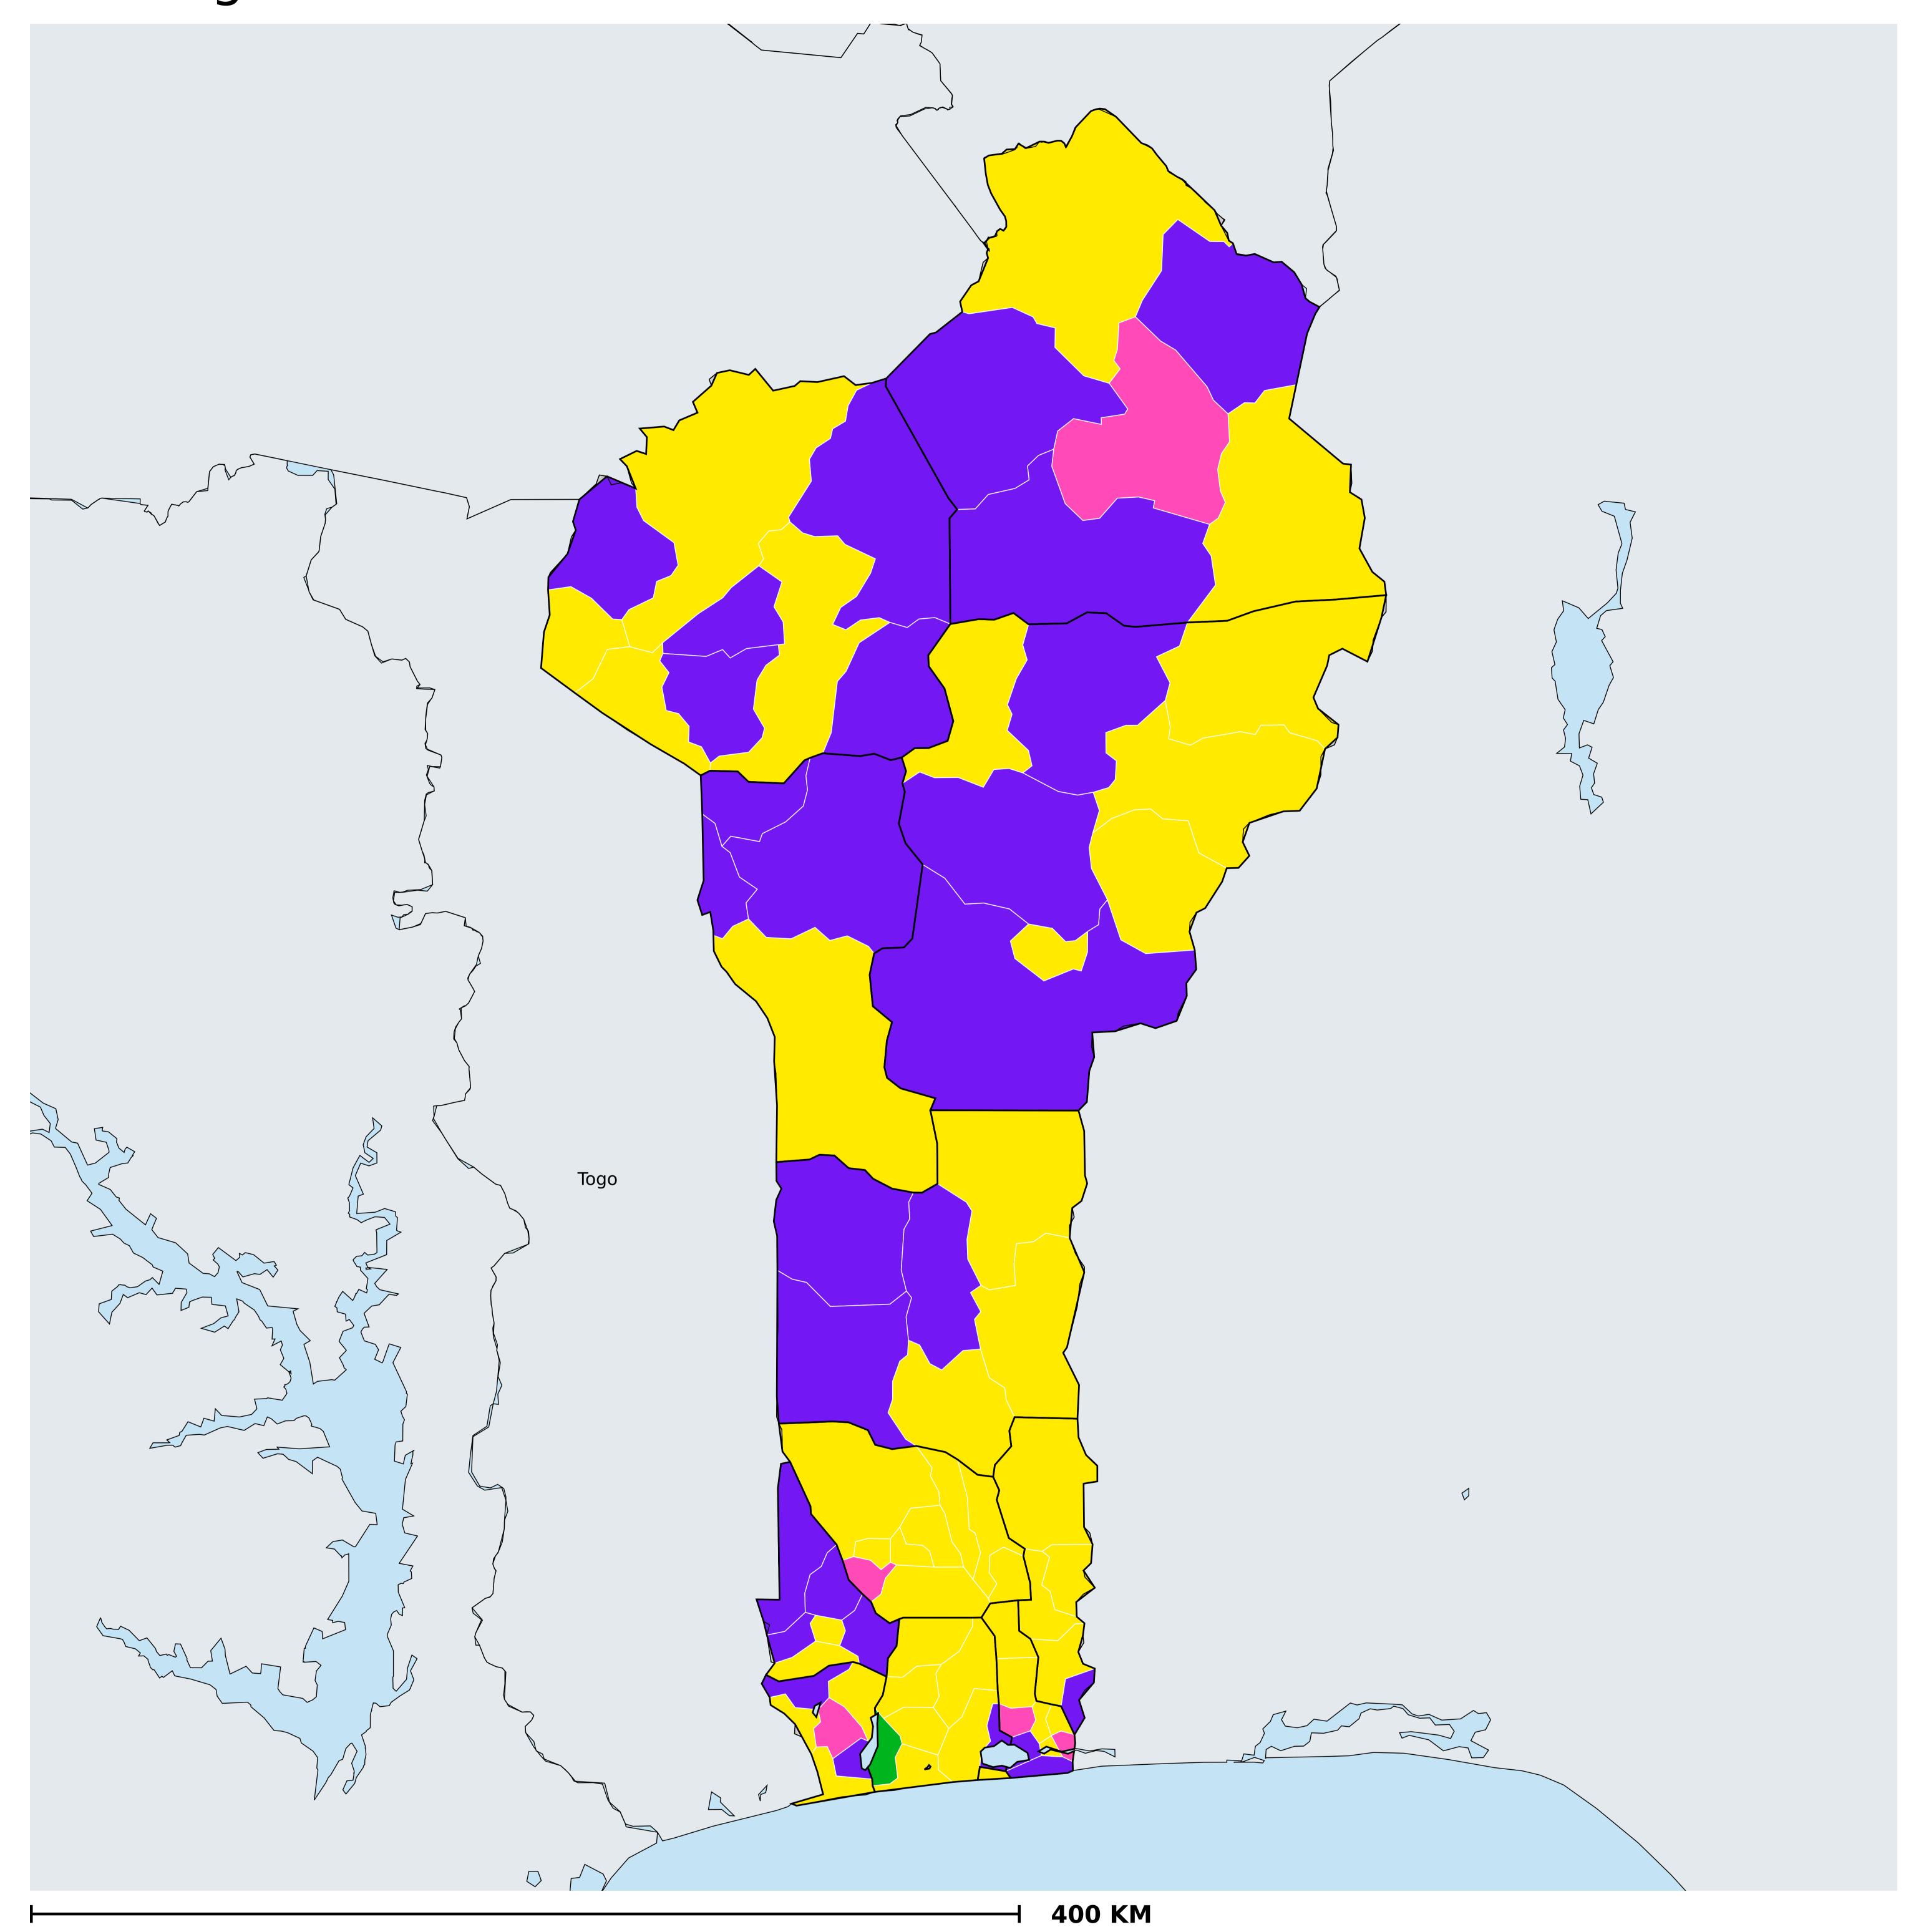

## Benin (2017)

Therapeutic coverage - Total population requiring treatment MDA/PC coverage of Schistosomiasis

Boundaries, names and designations used here do not imply expression of WHO opinion concerning the legal status of any country, territory or area, or of its authorities, or concerning delimitation of frontiers or boundaries. Dotted / dashed lines represent approximate border lines for which there may not yet be full agreement.

Schistosomiasis > MDA/PC coverage > Therapeutic coverage - Total population requiring treatment

Endemicity unknown

PC not required

PC not delivered - High endemicity

PC not delivered - Low/Moderate endemicity

< 75% coverage

≥75% coverage

No data available