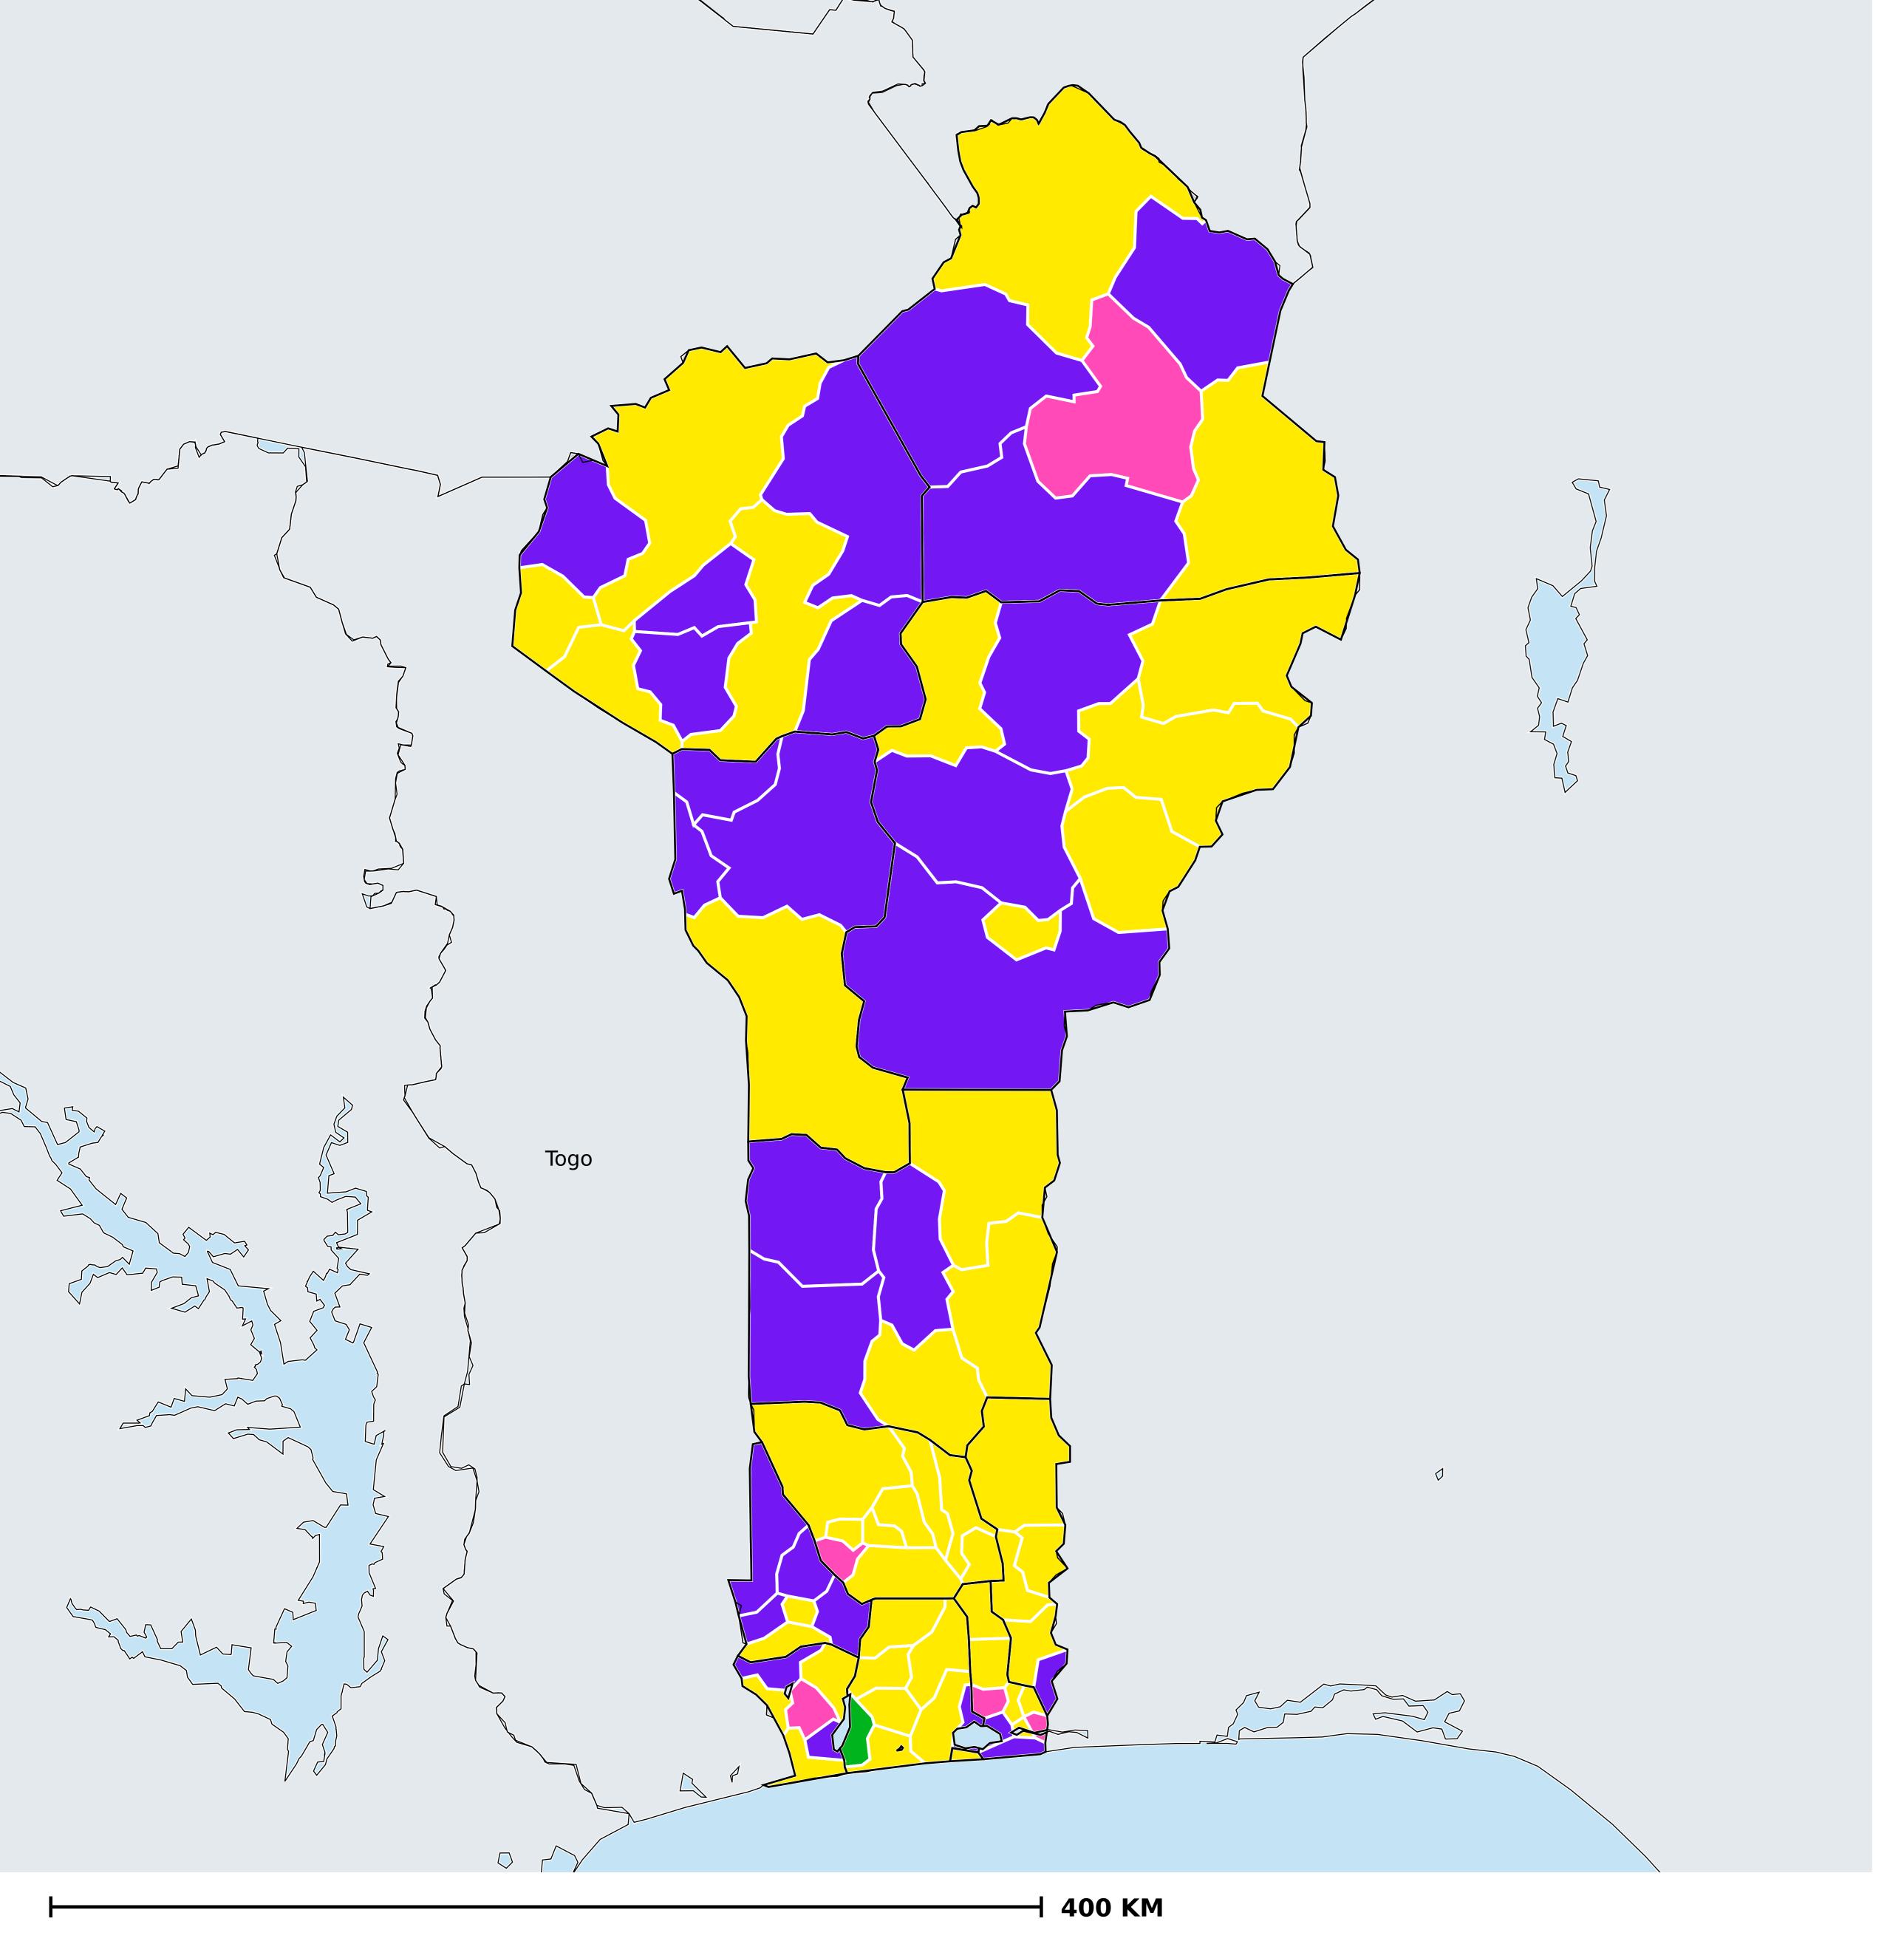

## Benin (2017)

Therapeutic coverage - Total population requiring treatment MDA/PC coverage of Schistosomiasis

Schistosomiasis > MDA/PC coverage > Therapeutic coverage

- Total population requiring treatment

Endemicity unknown
PC not required

PC not delivered - High endemicity

PC not delivered - Low/Moderate endemicity

< 75% coverage

≥75% coverage

No data available

Boundaries, names and designations used here do not imply expression of WHO opinion concerning the legal status of any country, territory or area, or of its authorities, or concerning delimitation of frontiers or boundaries. Dotted / dashed lines represent approximate border lines for which there may not yet be full agreement.

## **Data Source:**

Data provided by health ministries to ESPEN through WHO reporting processes. All reasonable precautions have been taken to verify this information

Copyright 2023 WHO. All rights reserved. Generated 17 September 2023