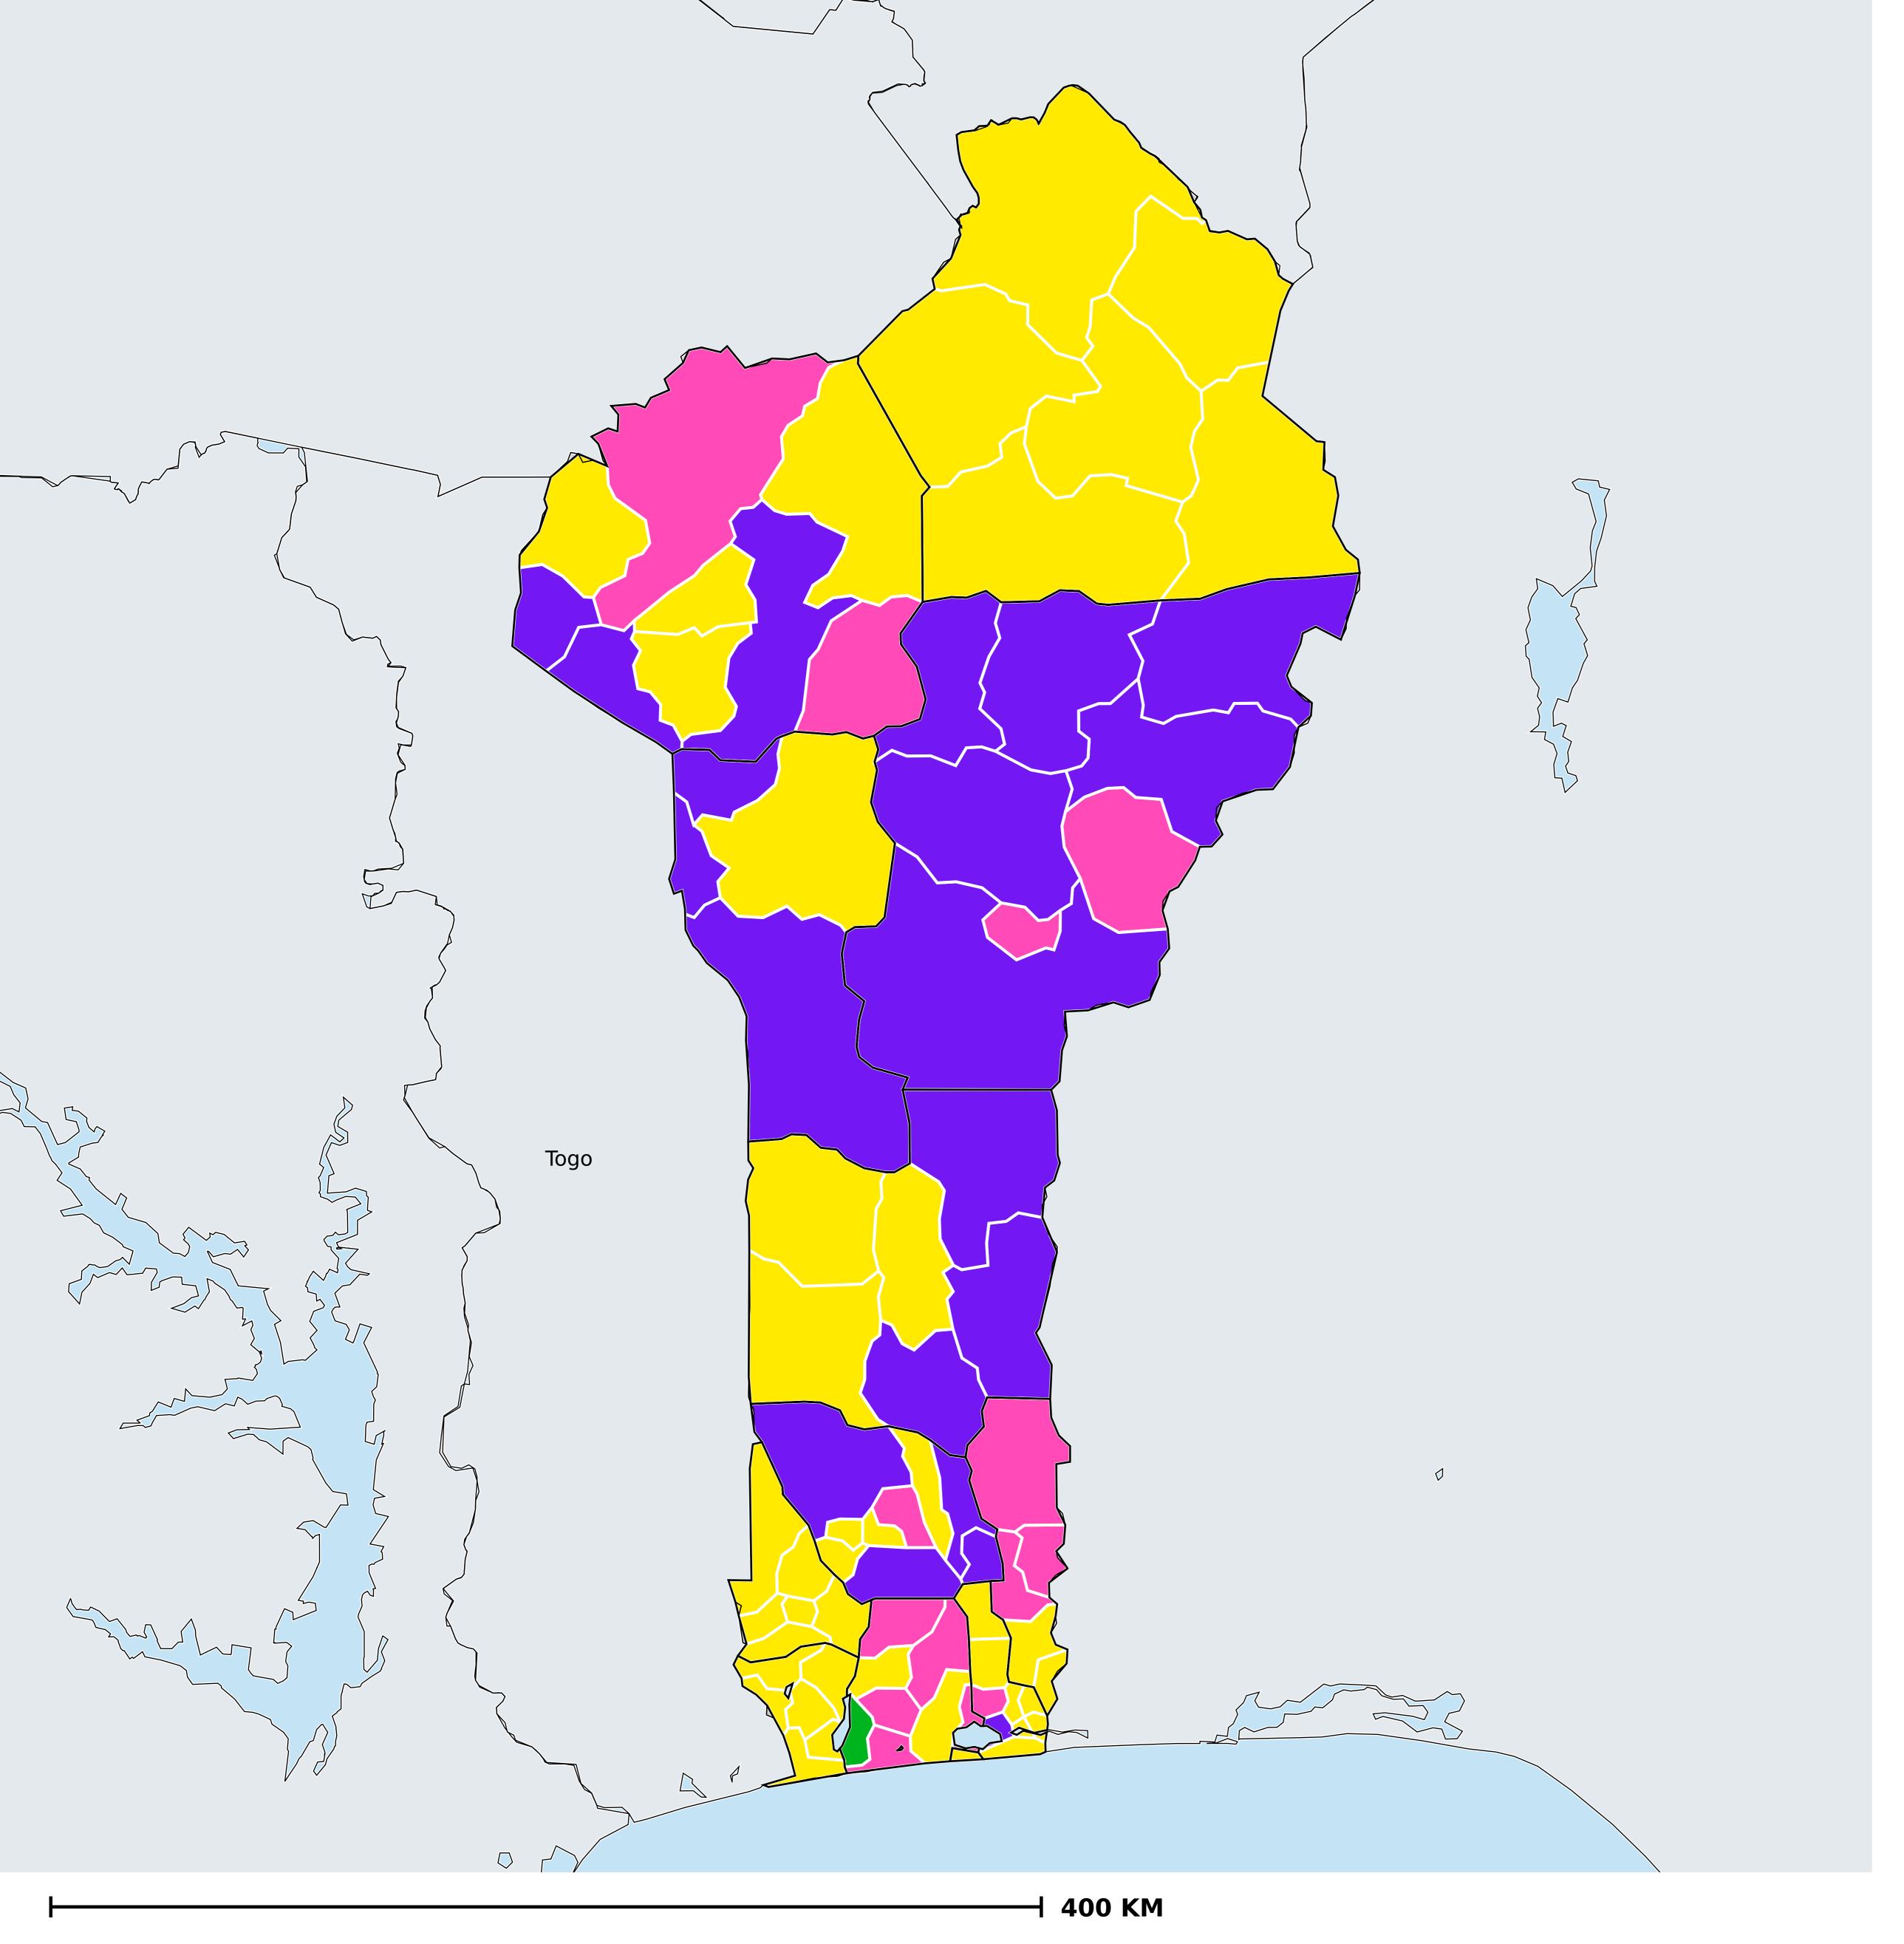

## Benin (2016)

Therapeutic coverage - Total population requiring treatment MDA/PC coverage of Schistosomiasis

Schistosomiasis > MDA/PC coverage > Therapeutic coverage

- Total population requiring treatment

PC not delivered - High endemicity
PC not delivered - Low/Moderate endemicity

< 75% coverage</li>≥75% coverageNo data available

Boundaries, names and designations used here do not imply expression of WHO opinion concerning the legal status of any country, territory or area, or of its authorities, or concerning delimitation of frontiers or boundaries. Dotted / dashed lines represent approximate border lines for which there may not yet be full agreement.