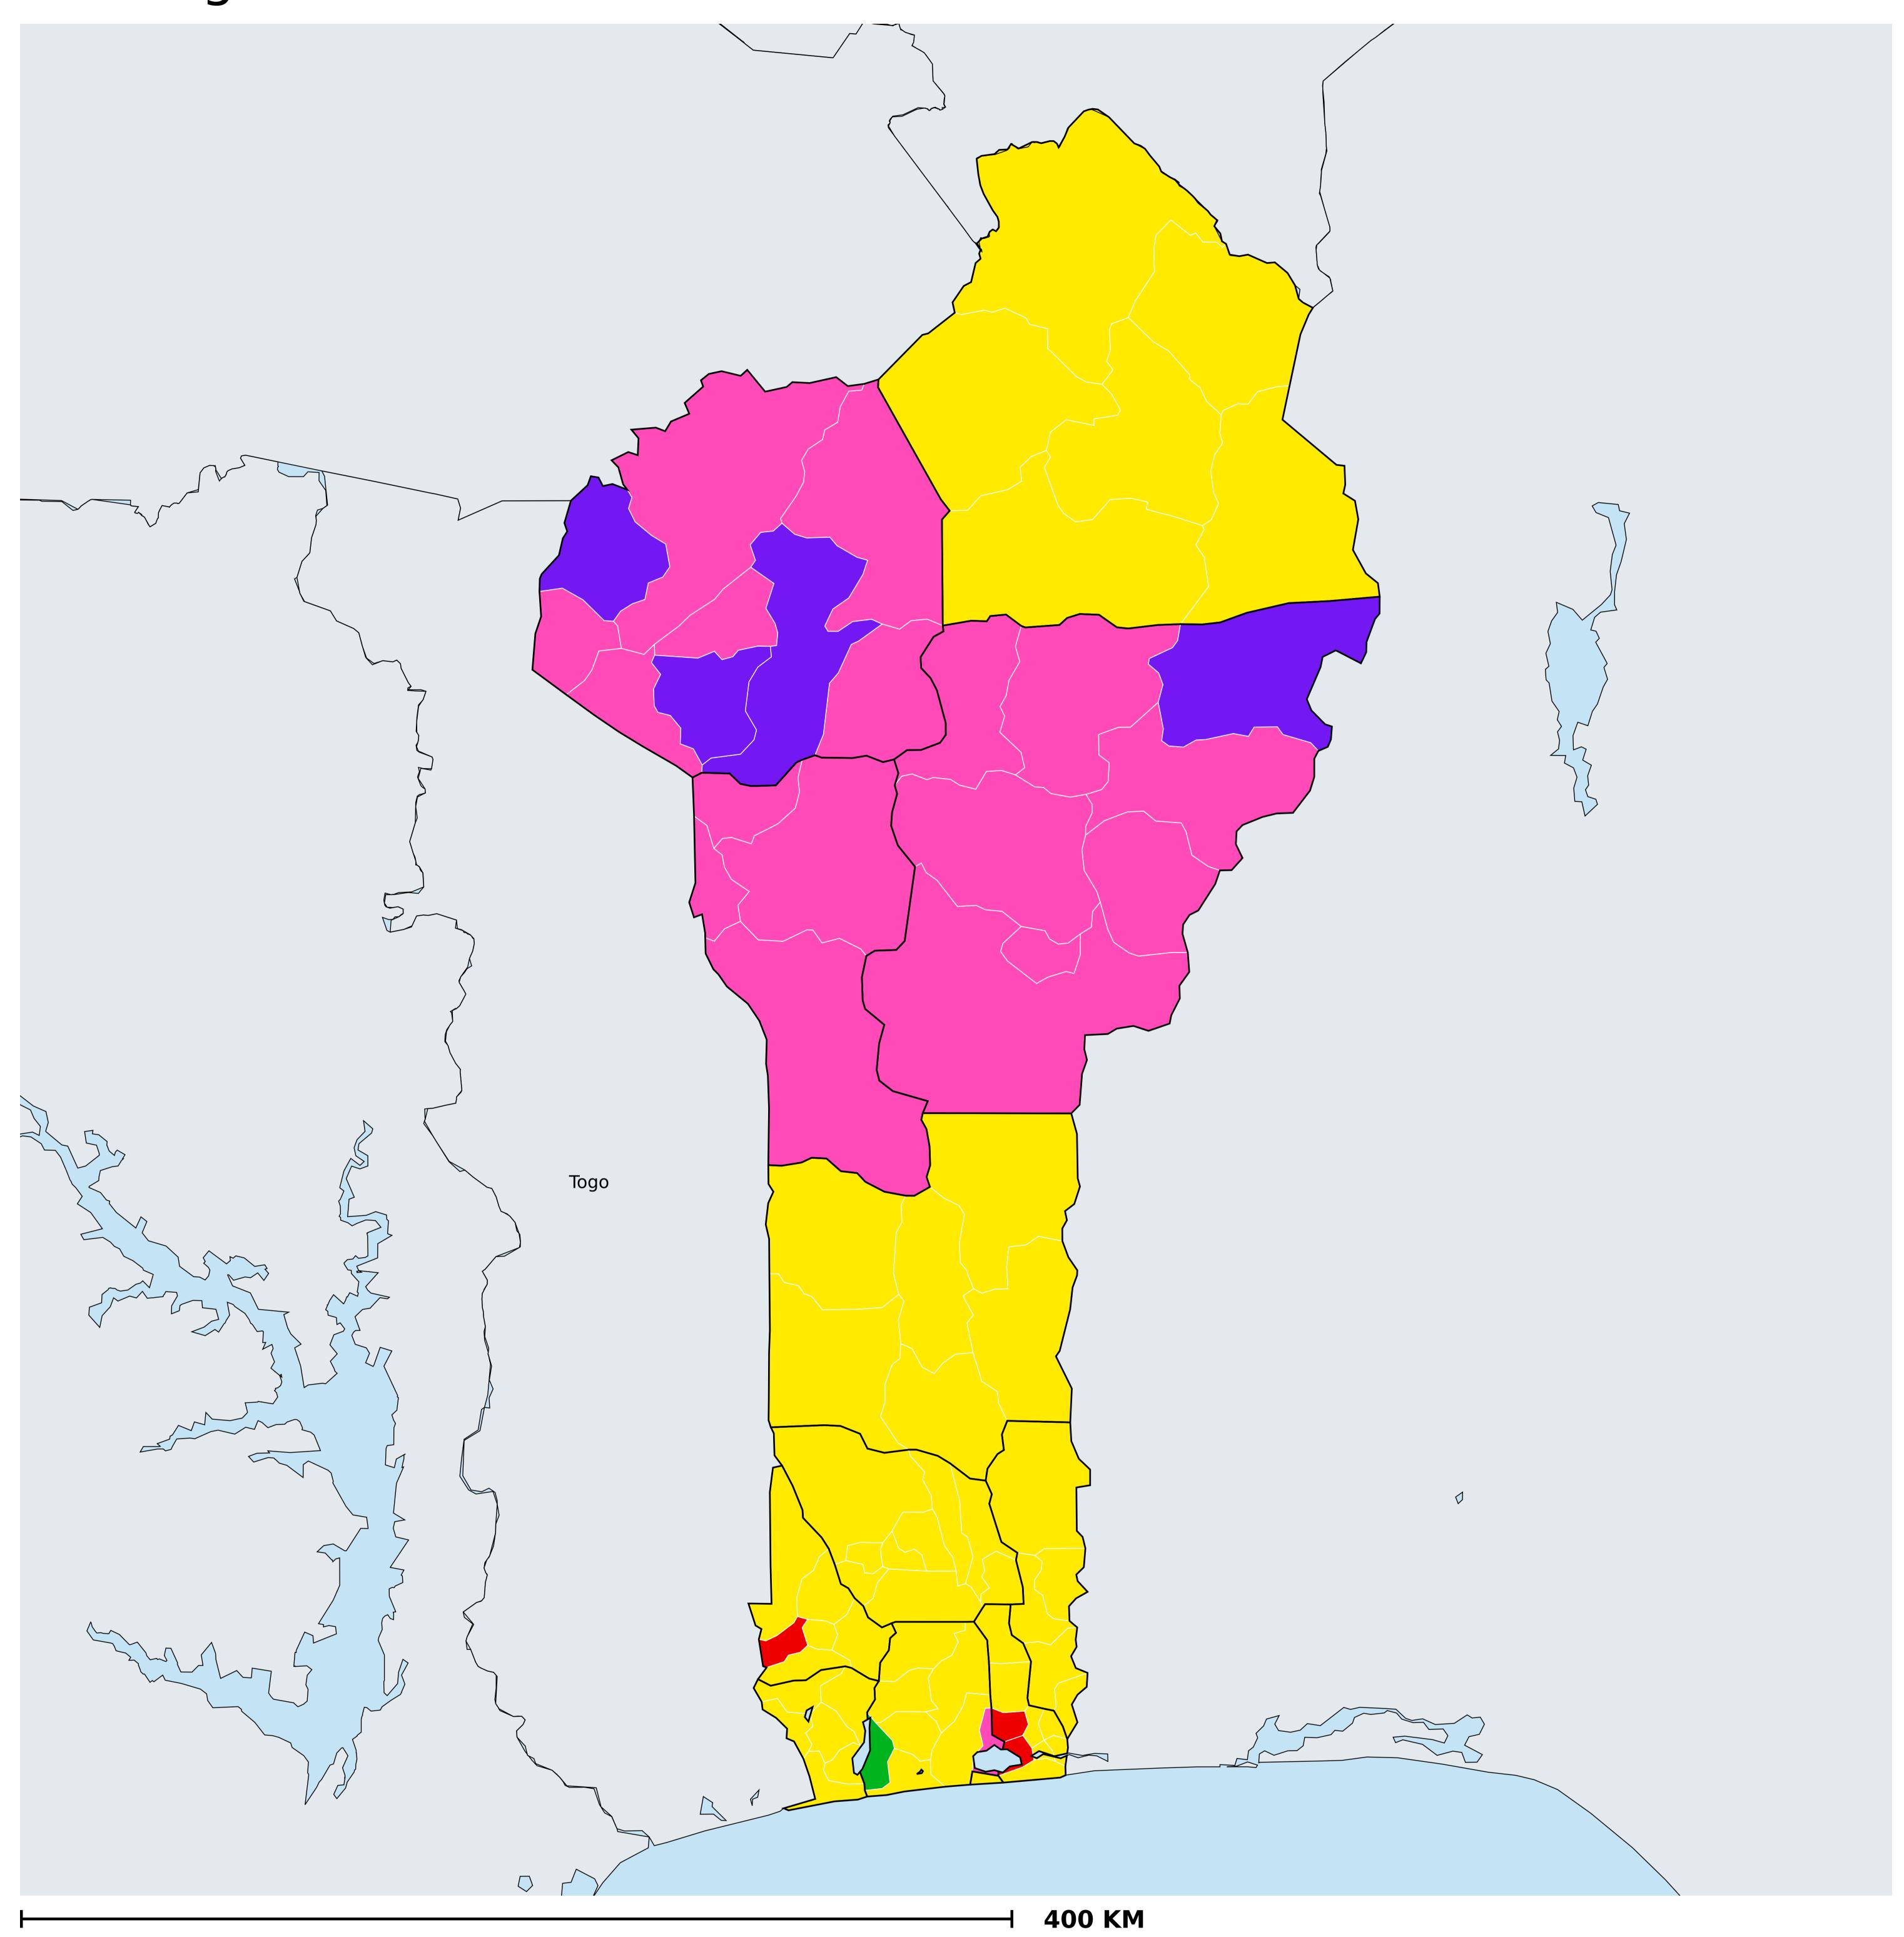

## Benin (2014)

Therapeutic coverage - Total population requiring treatment MDA/PC coverage of Schistosomiasis

Boundaries, names and designations used here do not imply expression of WHO opinion concerning the legal status of any country, territory or area, or of its authorities, or concerning delimitation of frontiers or boundaries. Dotted / dashed lines represent approximate border lines for which there may not yet be full agreement.

Schistosomiasis > MDA/PC coverage > Therapeutic coverage - Total population requiring treatment

Endemicity unknown

PC not required

PC not delivered - High endemicity

PC not delivered - Low/Moderate endemicity

< 75% coverage

≥75% coverage

No data available