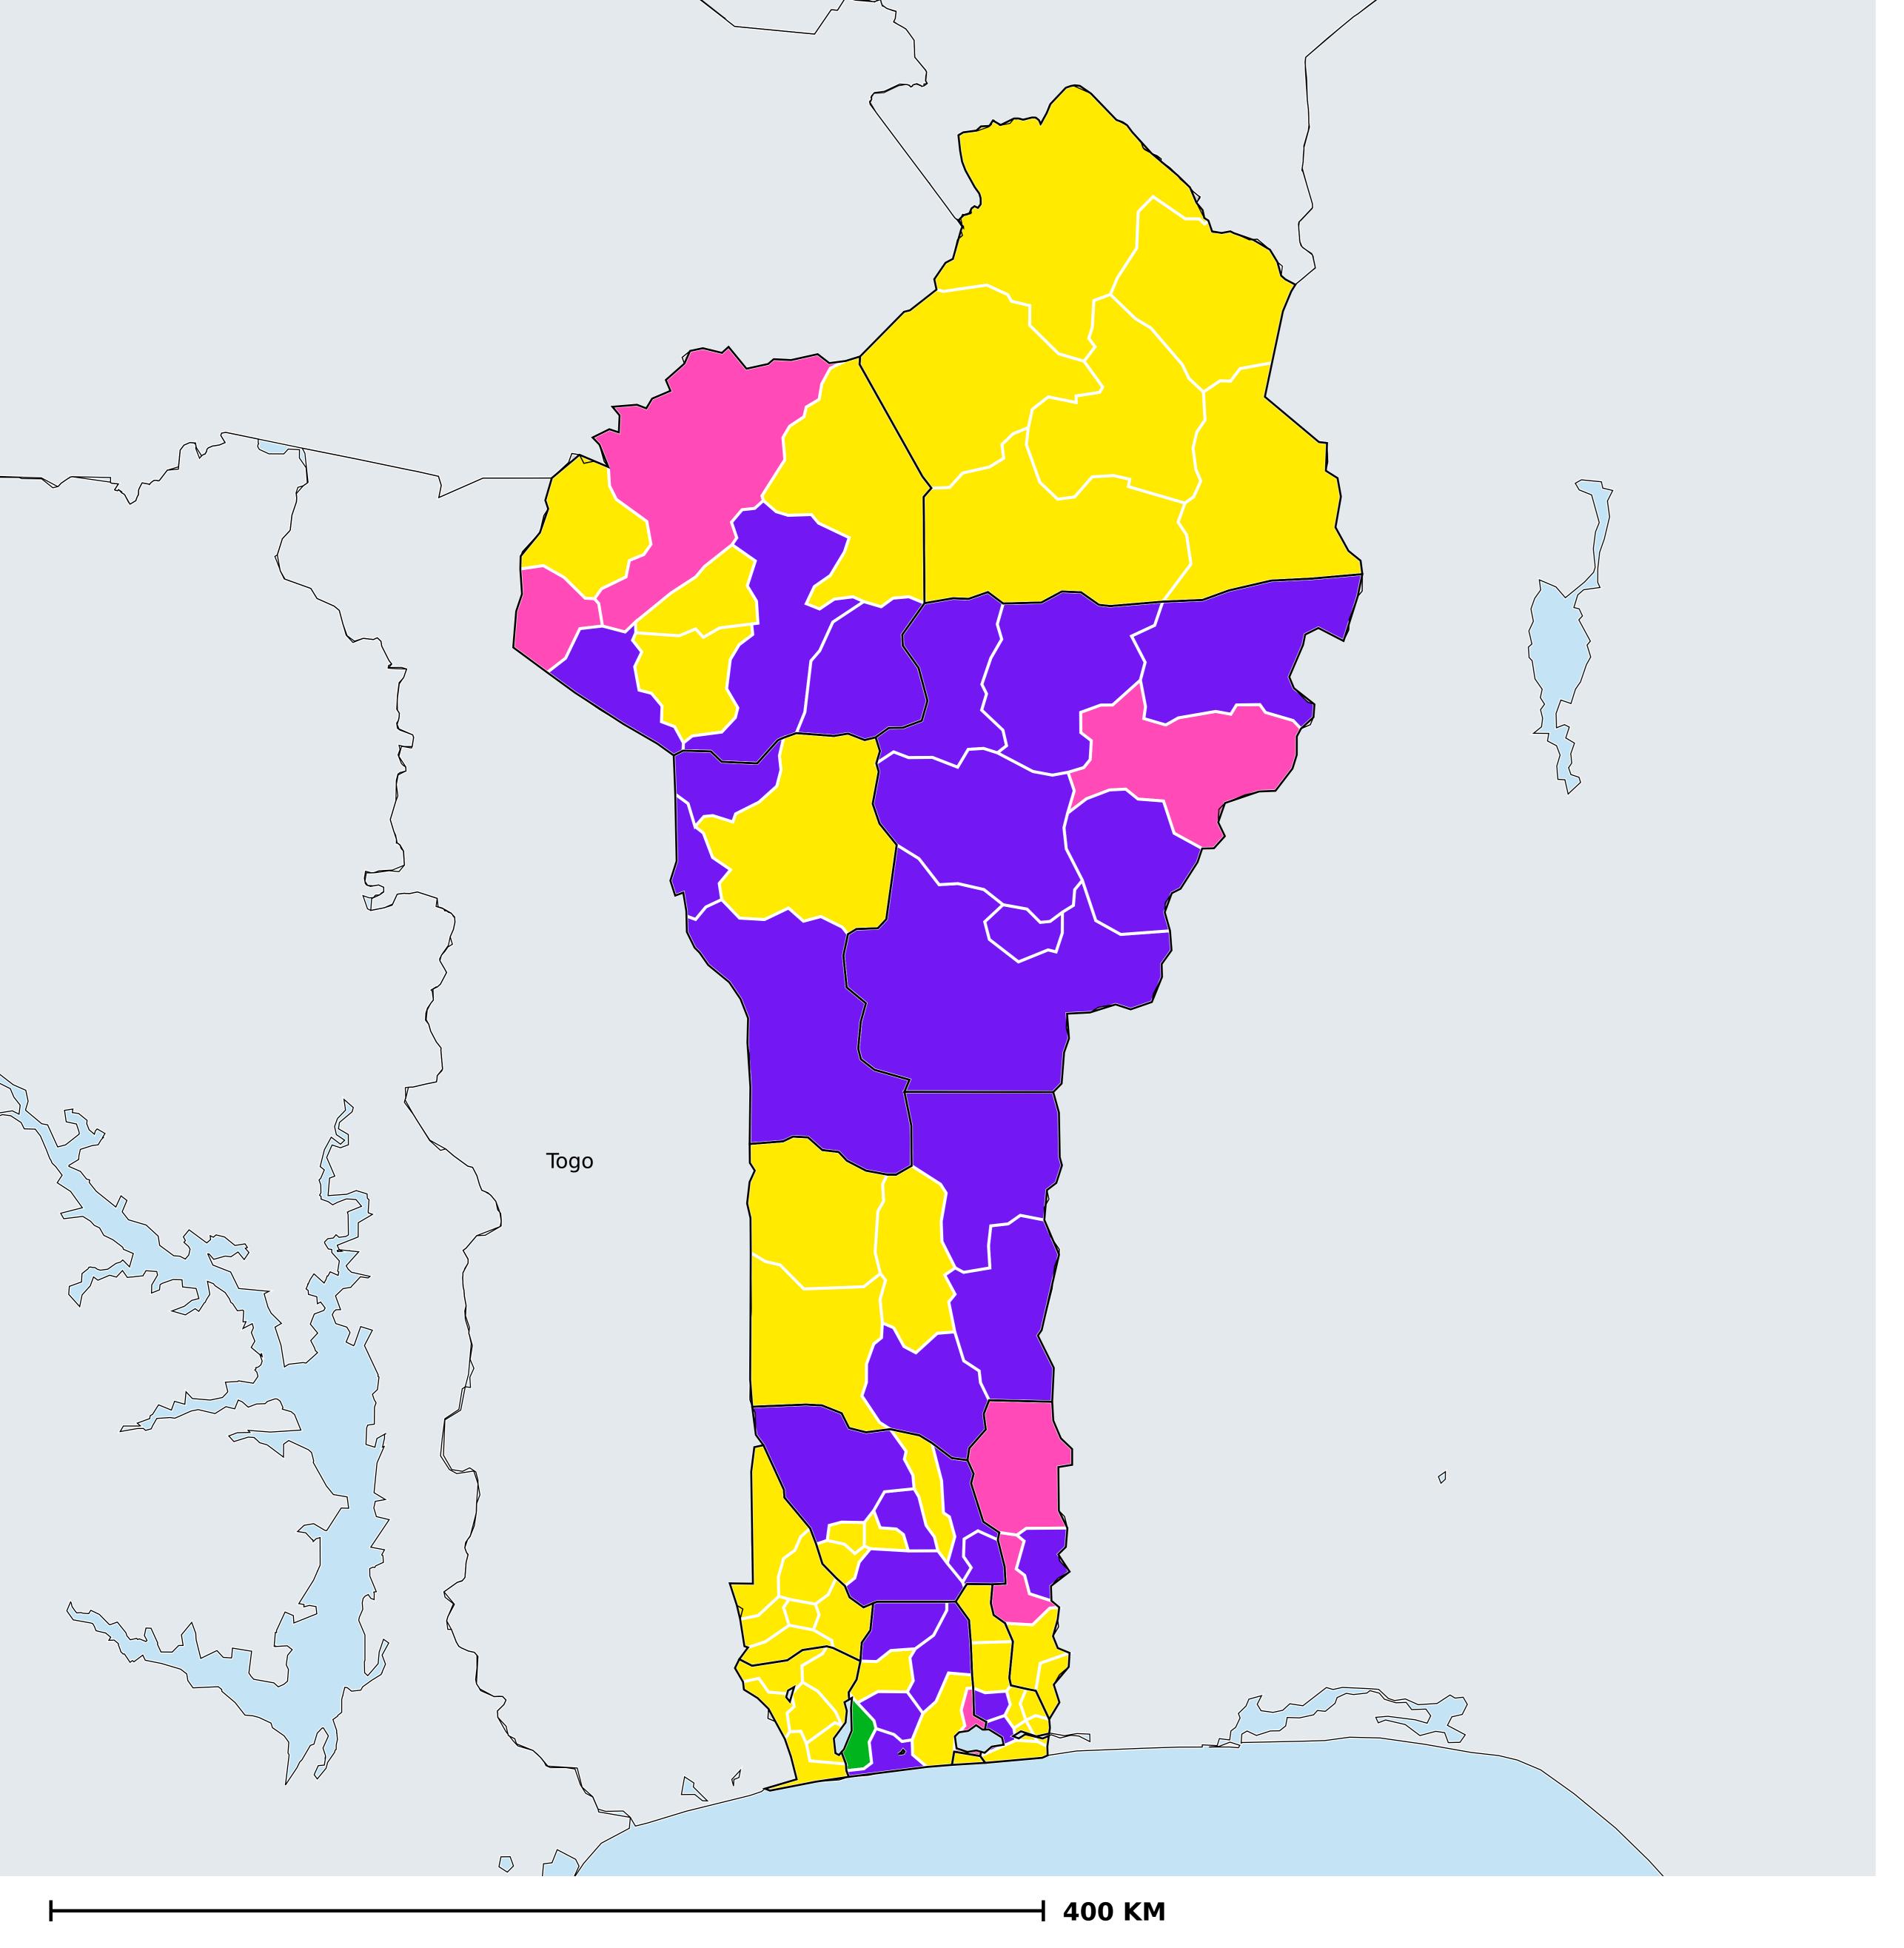

## Benin (2020)

Therapeutic coverage - SAC MDA/PC coverage of Schistosomiasis

Schistosomiasis > MDA/PC coverage > Therapeutic coverage - SAC

Endemicity unknown

PC not required

PC not delivered - High endemicity

PC not delivered - Low/Moderate endemicity

< 75% coverage

≥75% coverage

No data available

Boundaries, names and designations used here do not imply expression of WHO opinion concerning the legal status of any country, territory or area, or of its authorities, or concerning delimitation of frontiers or boundaries. Dotted / dashed lines represent approximate border lines for which there may not yet be full agreement.

## **Data Source:**

Data provided by health ministries to ESPEN through WHO reporting processes. All reasonable precautions have been taken to verify this information

Copyright 2023 WHO. All rights reserved. Generated 17 September 2023