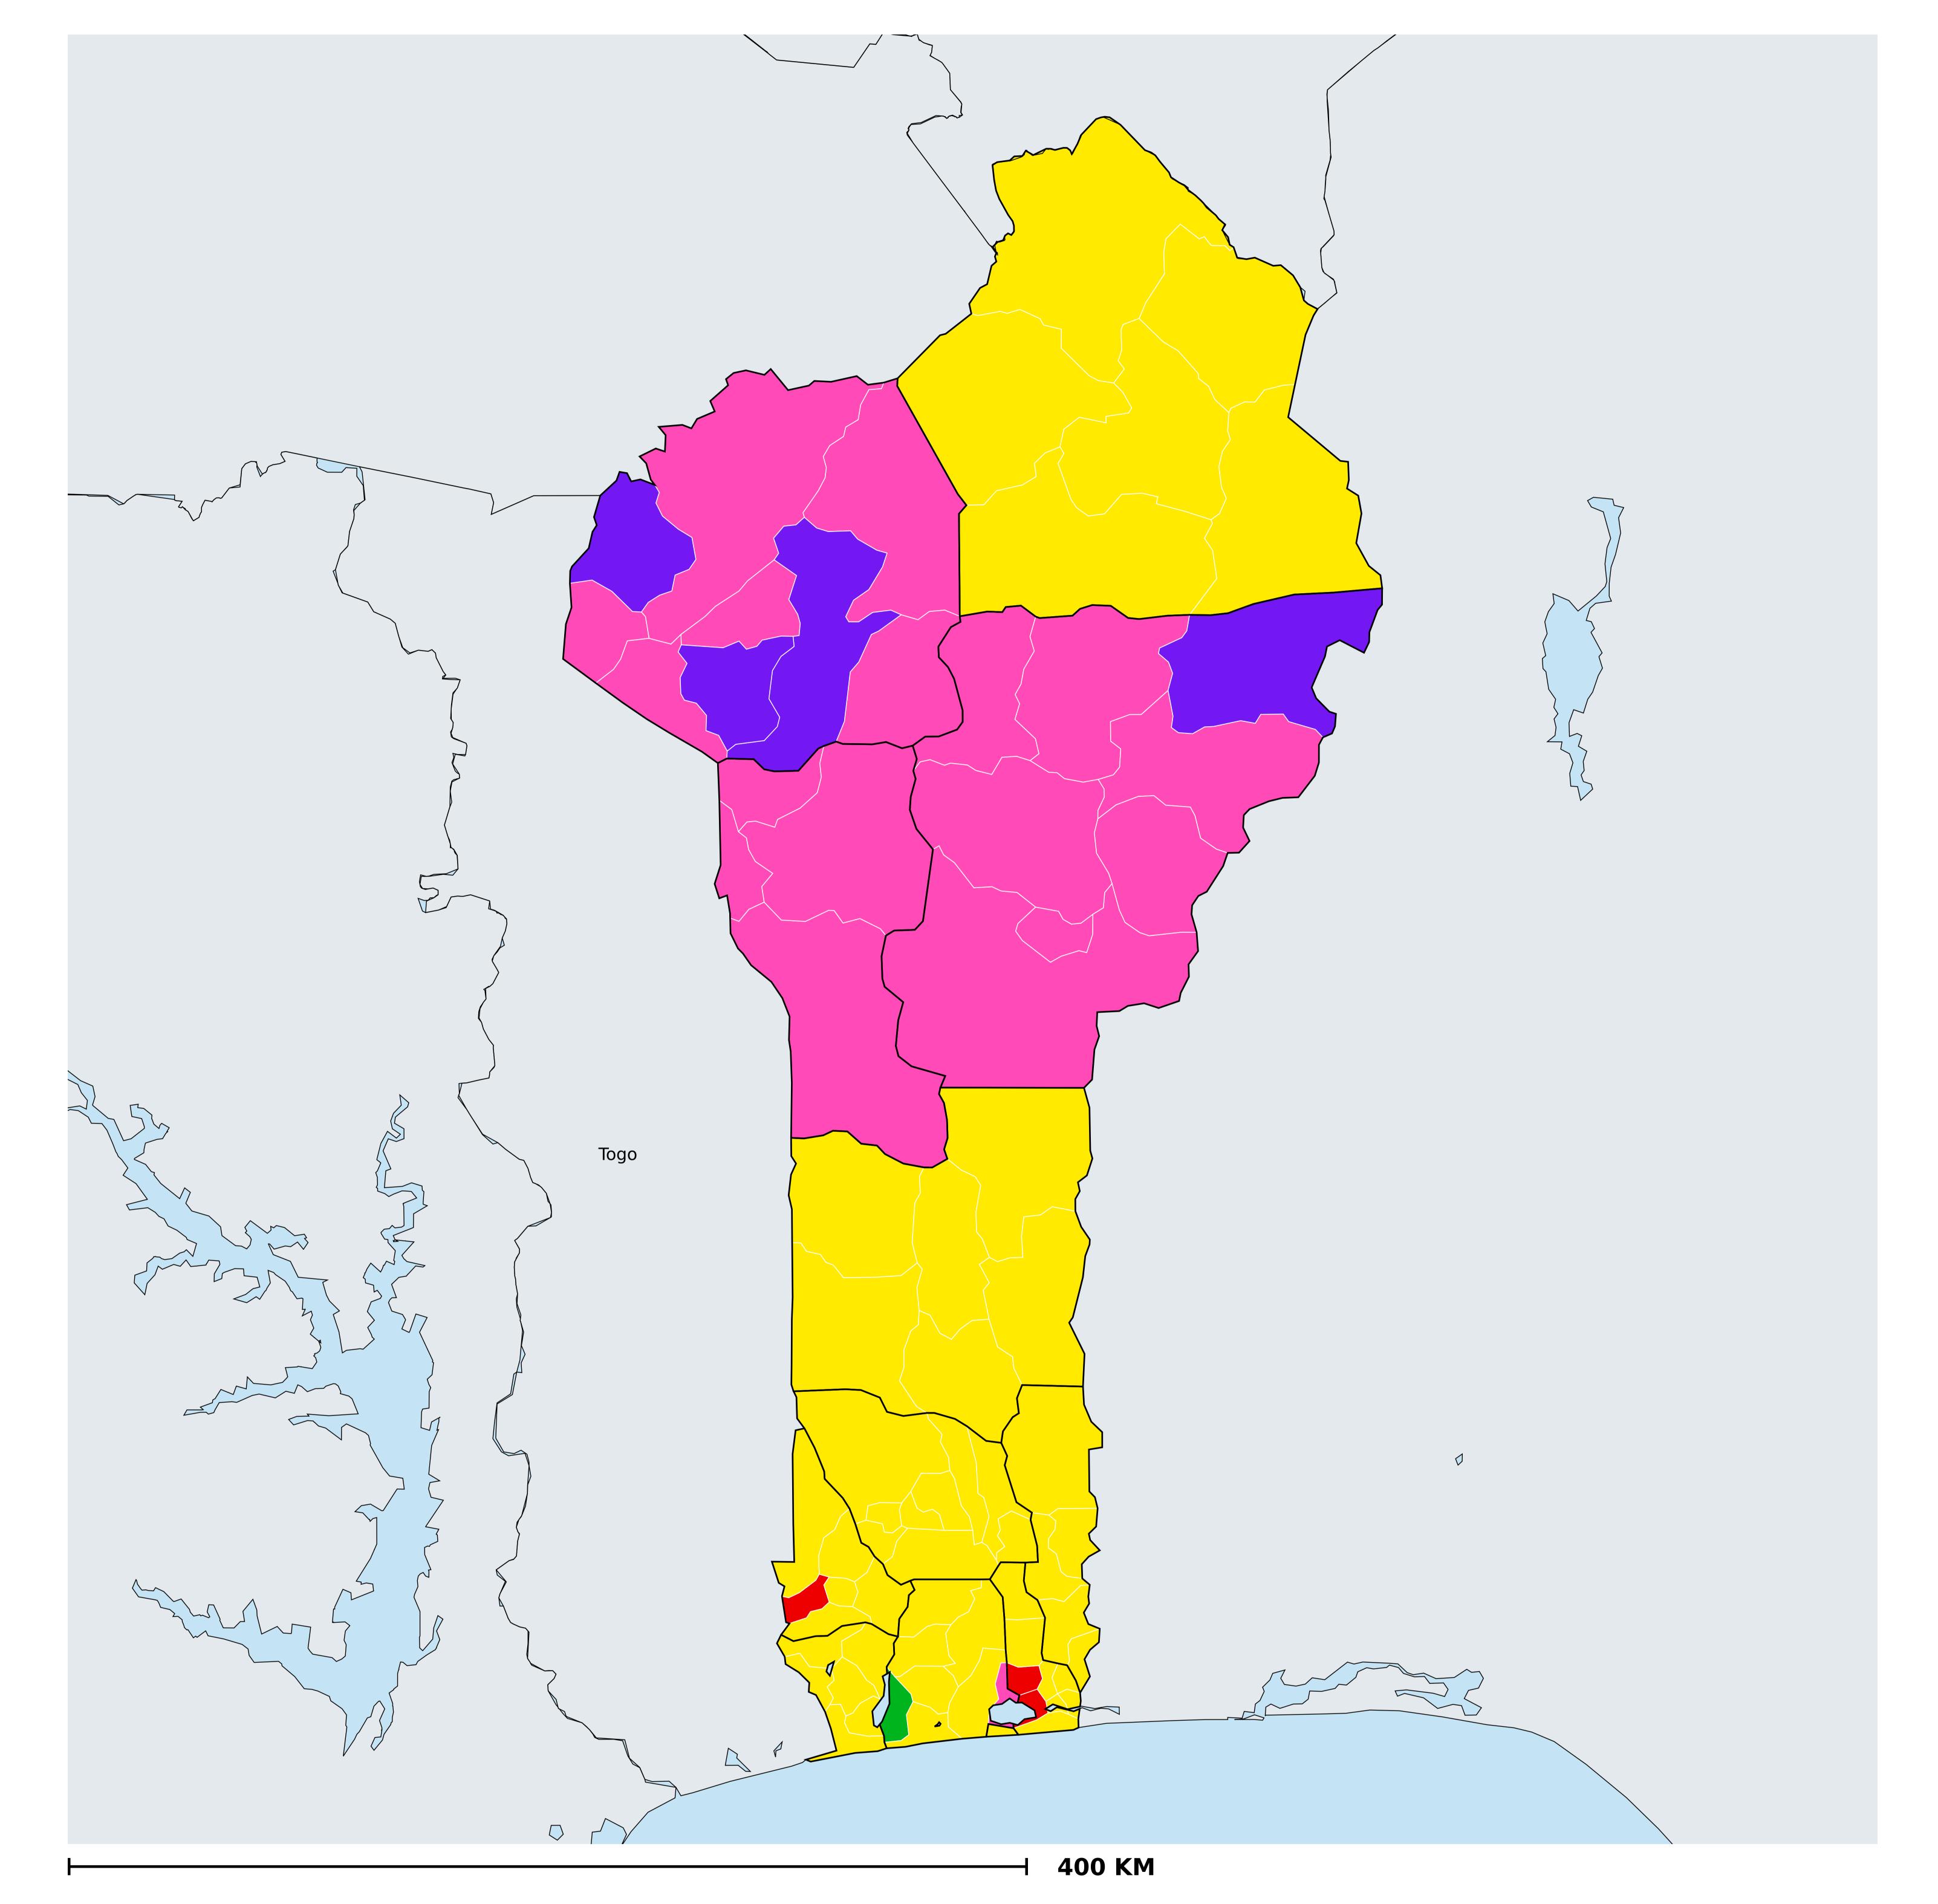

## Benin (2014)

## Therapeutic coverage - SAC MDA/PC coverage of Schistosomiasis

Boundaries, names and designations used here do not imply expression of WHO opinion concerning the legal status of any country, territory or area, or of its authorities, or

concerning delimitation of frontiers or boundaries. Dotted / dashed lines represent approximate border lines for which there may not yet be full agreement.

Schistosomiasis > MDA/PC coverage > Therapeutic coverage - SAC

| Endemicity unknown                         |
|--------------------------------------------|
| PC not required                            |
| PC not delivered - High endemicity         |
| PC not delivered - Low/Moderate endemicity |
| < 75% coverage                             |
| ≥75% coverage                              |
| No data available                          |