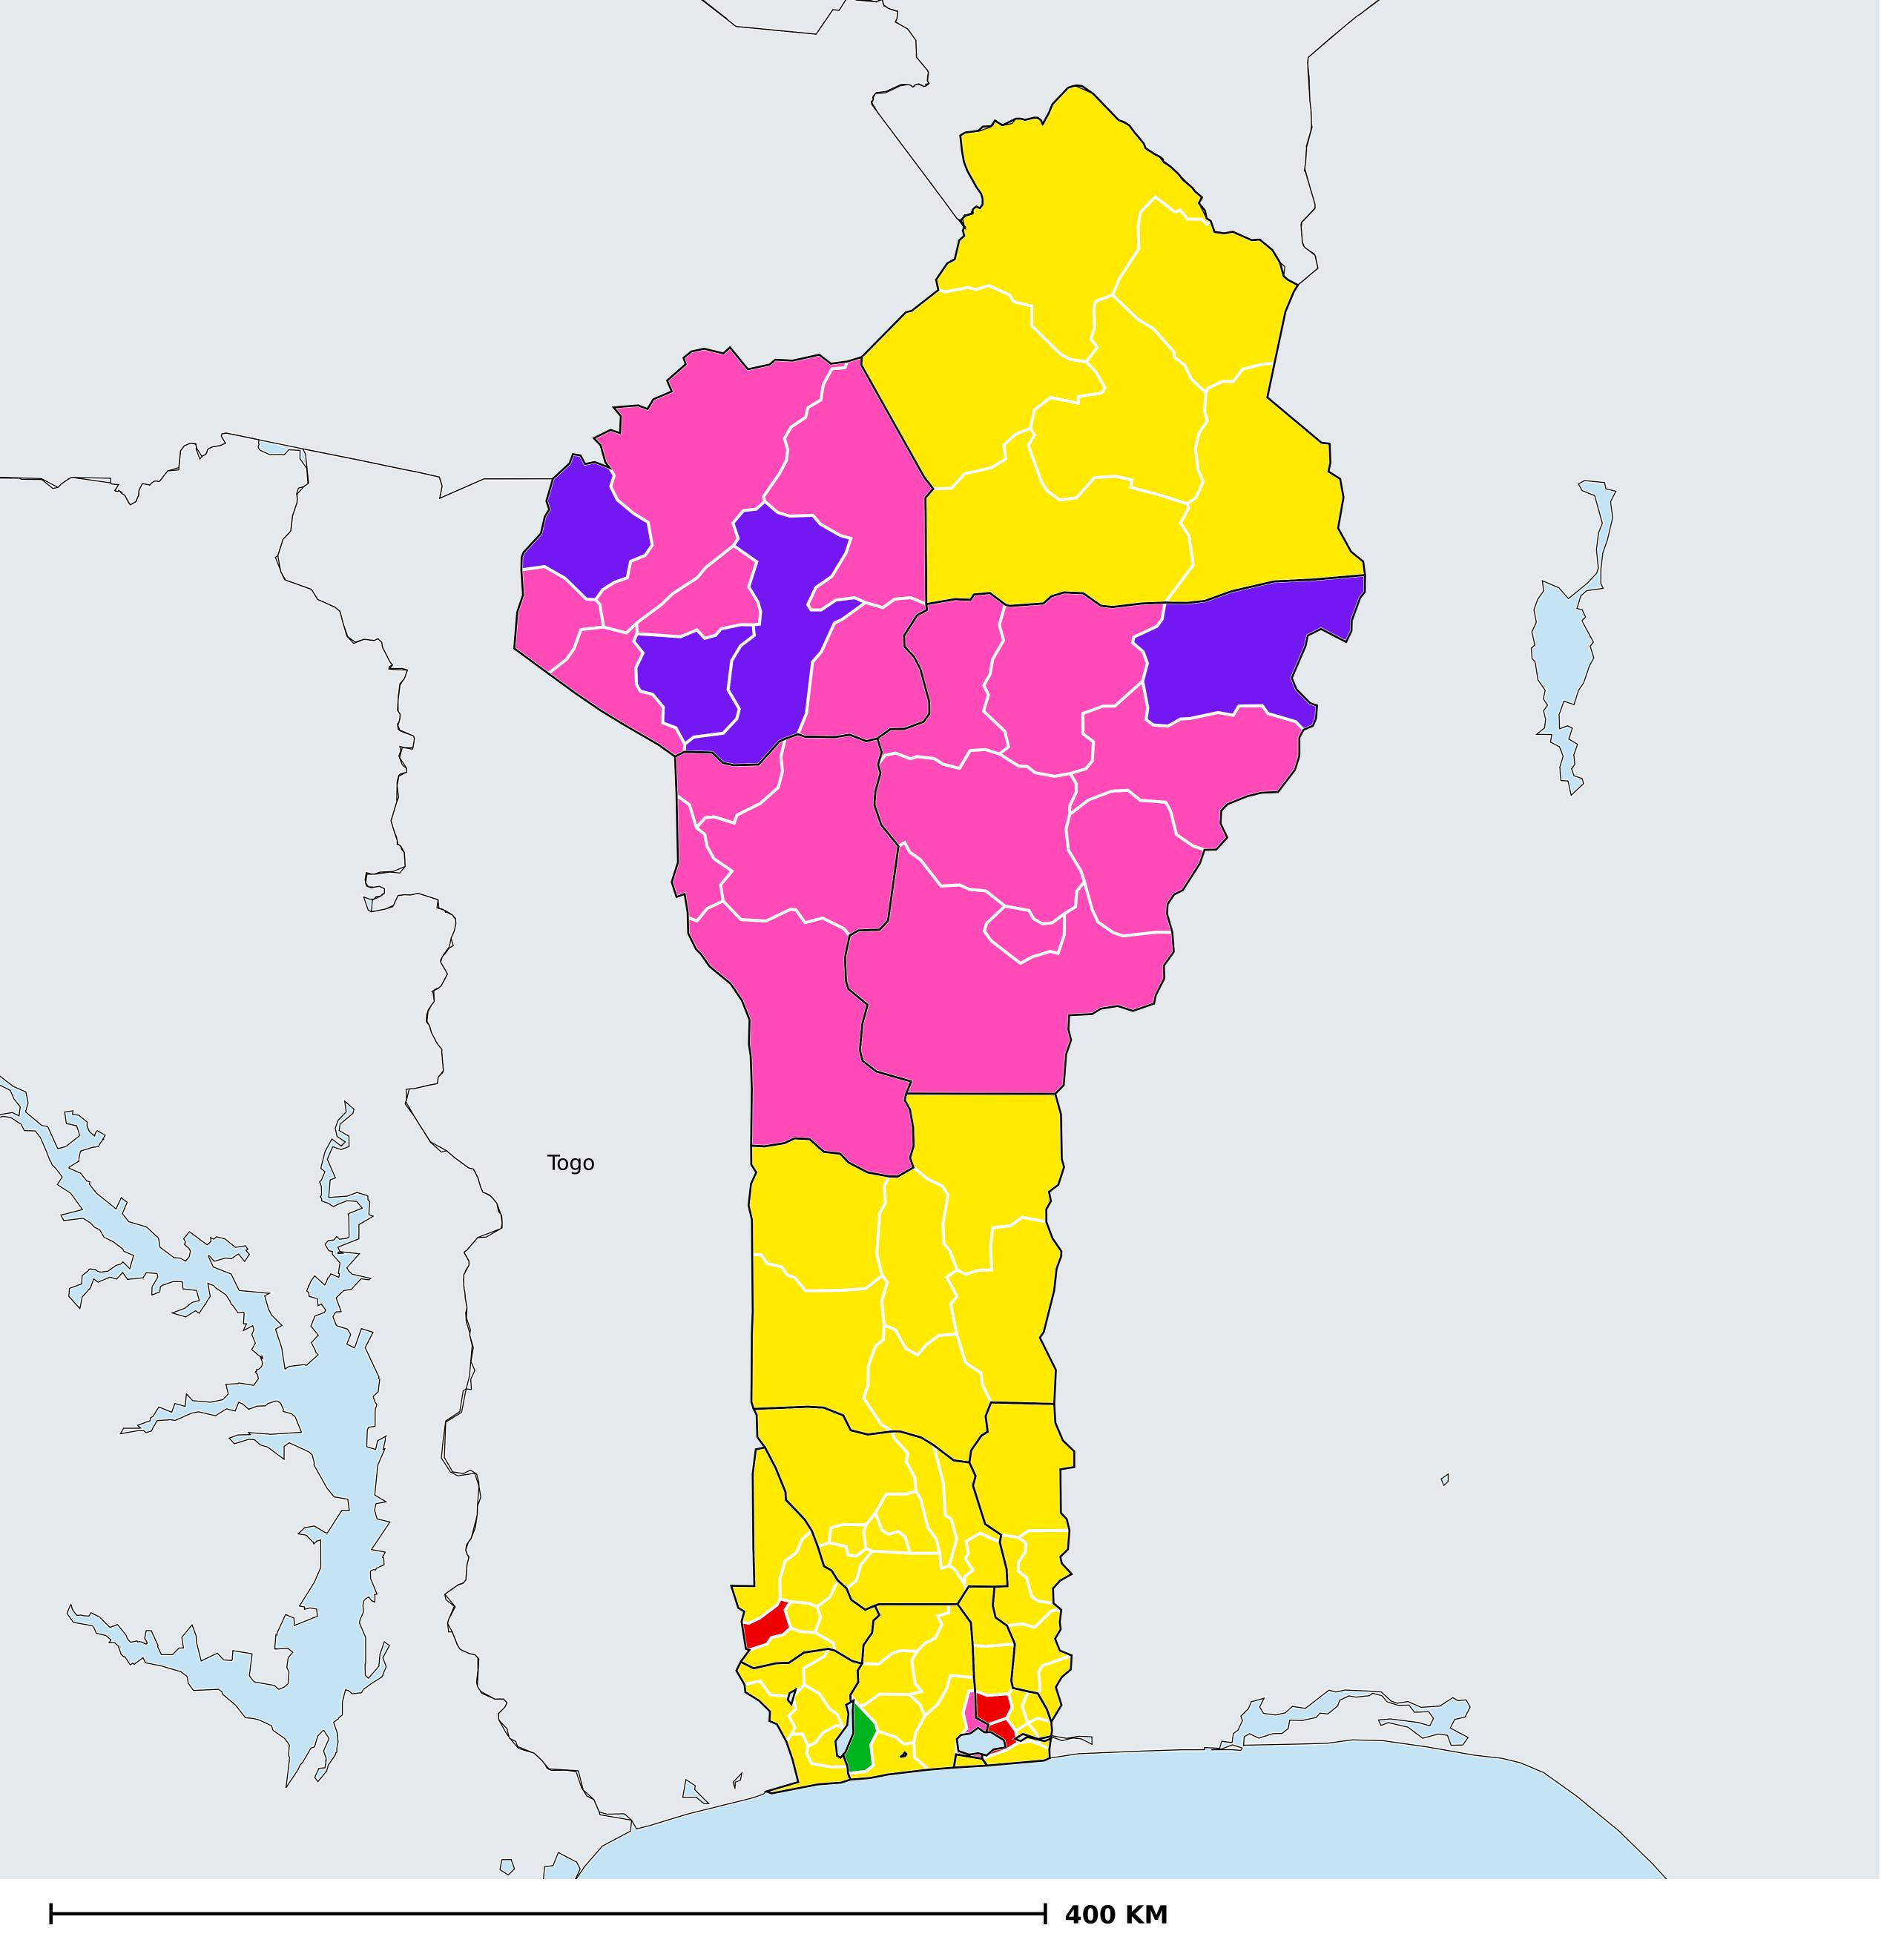

## Benin (2014)

Therapeutic coverage - SAC MDA/PC coverage of Schistosomiasis

Schistosomiasis > MDA/PC coverage > Therapeutic coverage - SAC

Endemicity unknown

PC not required

PC not delivered - High endemicity

PC not delivered - Low/Moderate endemicity

< 75% coverage

≥75% coverage

No data available

Boundaries, names and designations used here do not imply expression of WHO opinion concerning the legal status of any country, territory or area, or of its authorities, or concerning delimitation of frontiers or boundaries. Dotted / dashed lines represent approximate border lines for which there may not yet be full agreement.

## **Data Source:**

Data provided by health ministries to ESPEN through WHO reporting processes. All reasonable precautions have been taken to verify this information

Copyright 2023 WHO. All rights reserved. Generated 17 September 2023