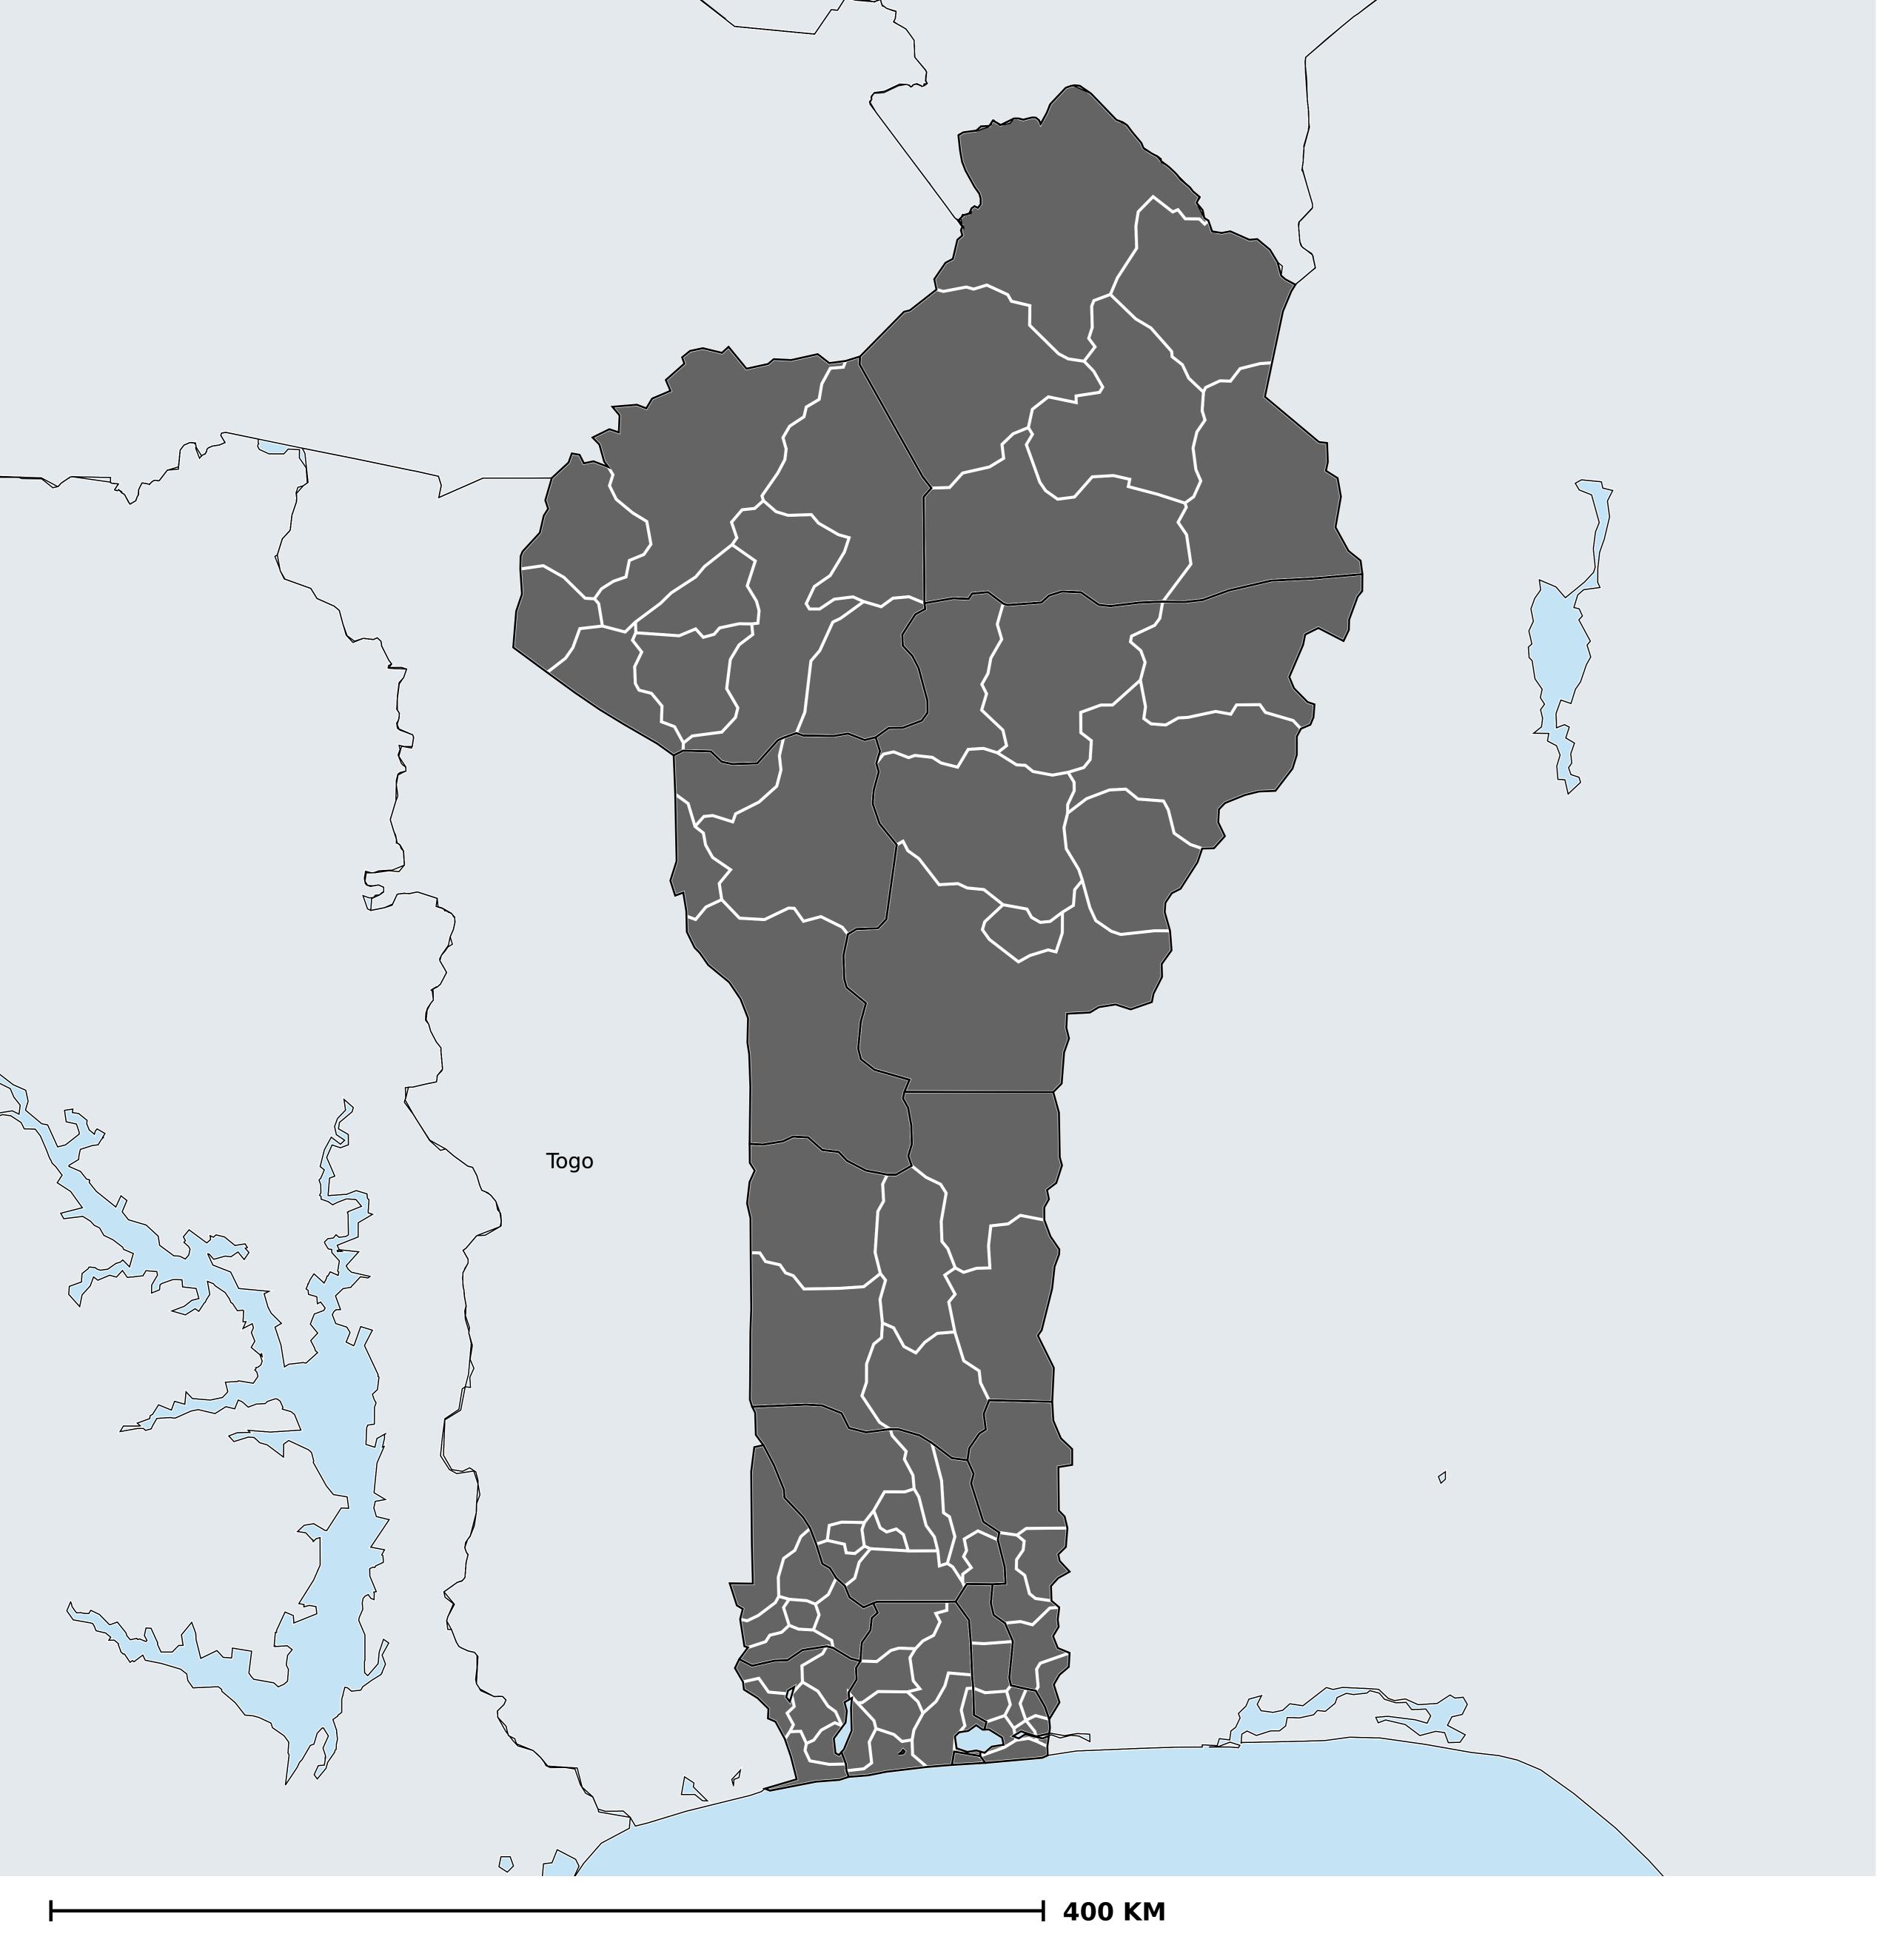

## Benin (2013)

Therapeutic coverage - SAC MDA/PC coverage of Schistosomiasis

Schistosomiasis > MDA/PC coverage > Therapeutic coverage - SAC

Endemicity unknown

PC not required

PC not delivered - High endemicity

PC not delivered - Low/Moderate endemicity

< 75% coverage

≥75% coverage

No data available

Boundaries, names and designations used here do not imply expression of WHO opinion concerning the legal status of any country, territory or area, or of its authorities, or concerning delimitation of frontiers or boundaries. Dotted / dashed lines represent approximate border lines for which there may not yet be full agreement.

## **Data Source:**

Data provided by health ministries to ESPEN through WHO reporting processes. All reasonable precautions have been taken to verify this information

Copyright 2023 WHO. All rights reserved. Generated 17 September 2023