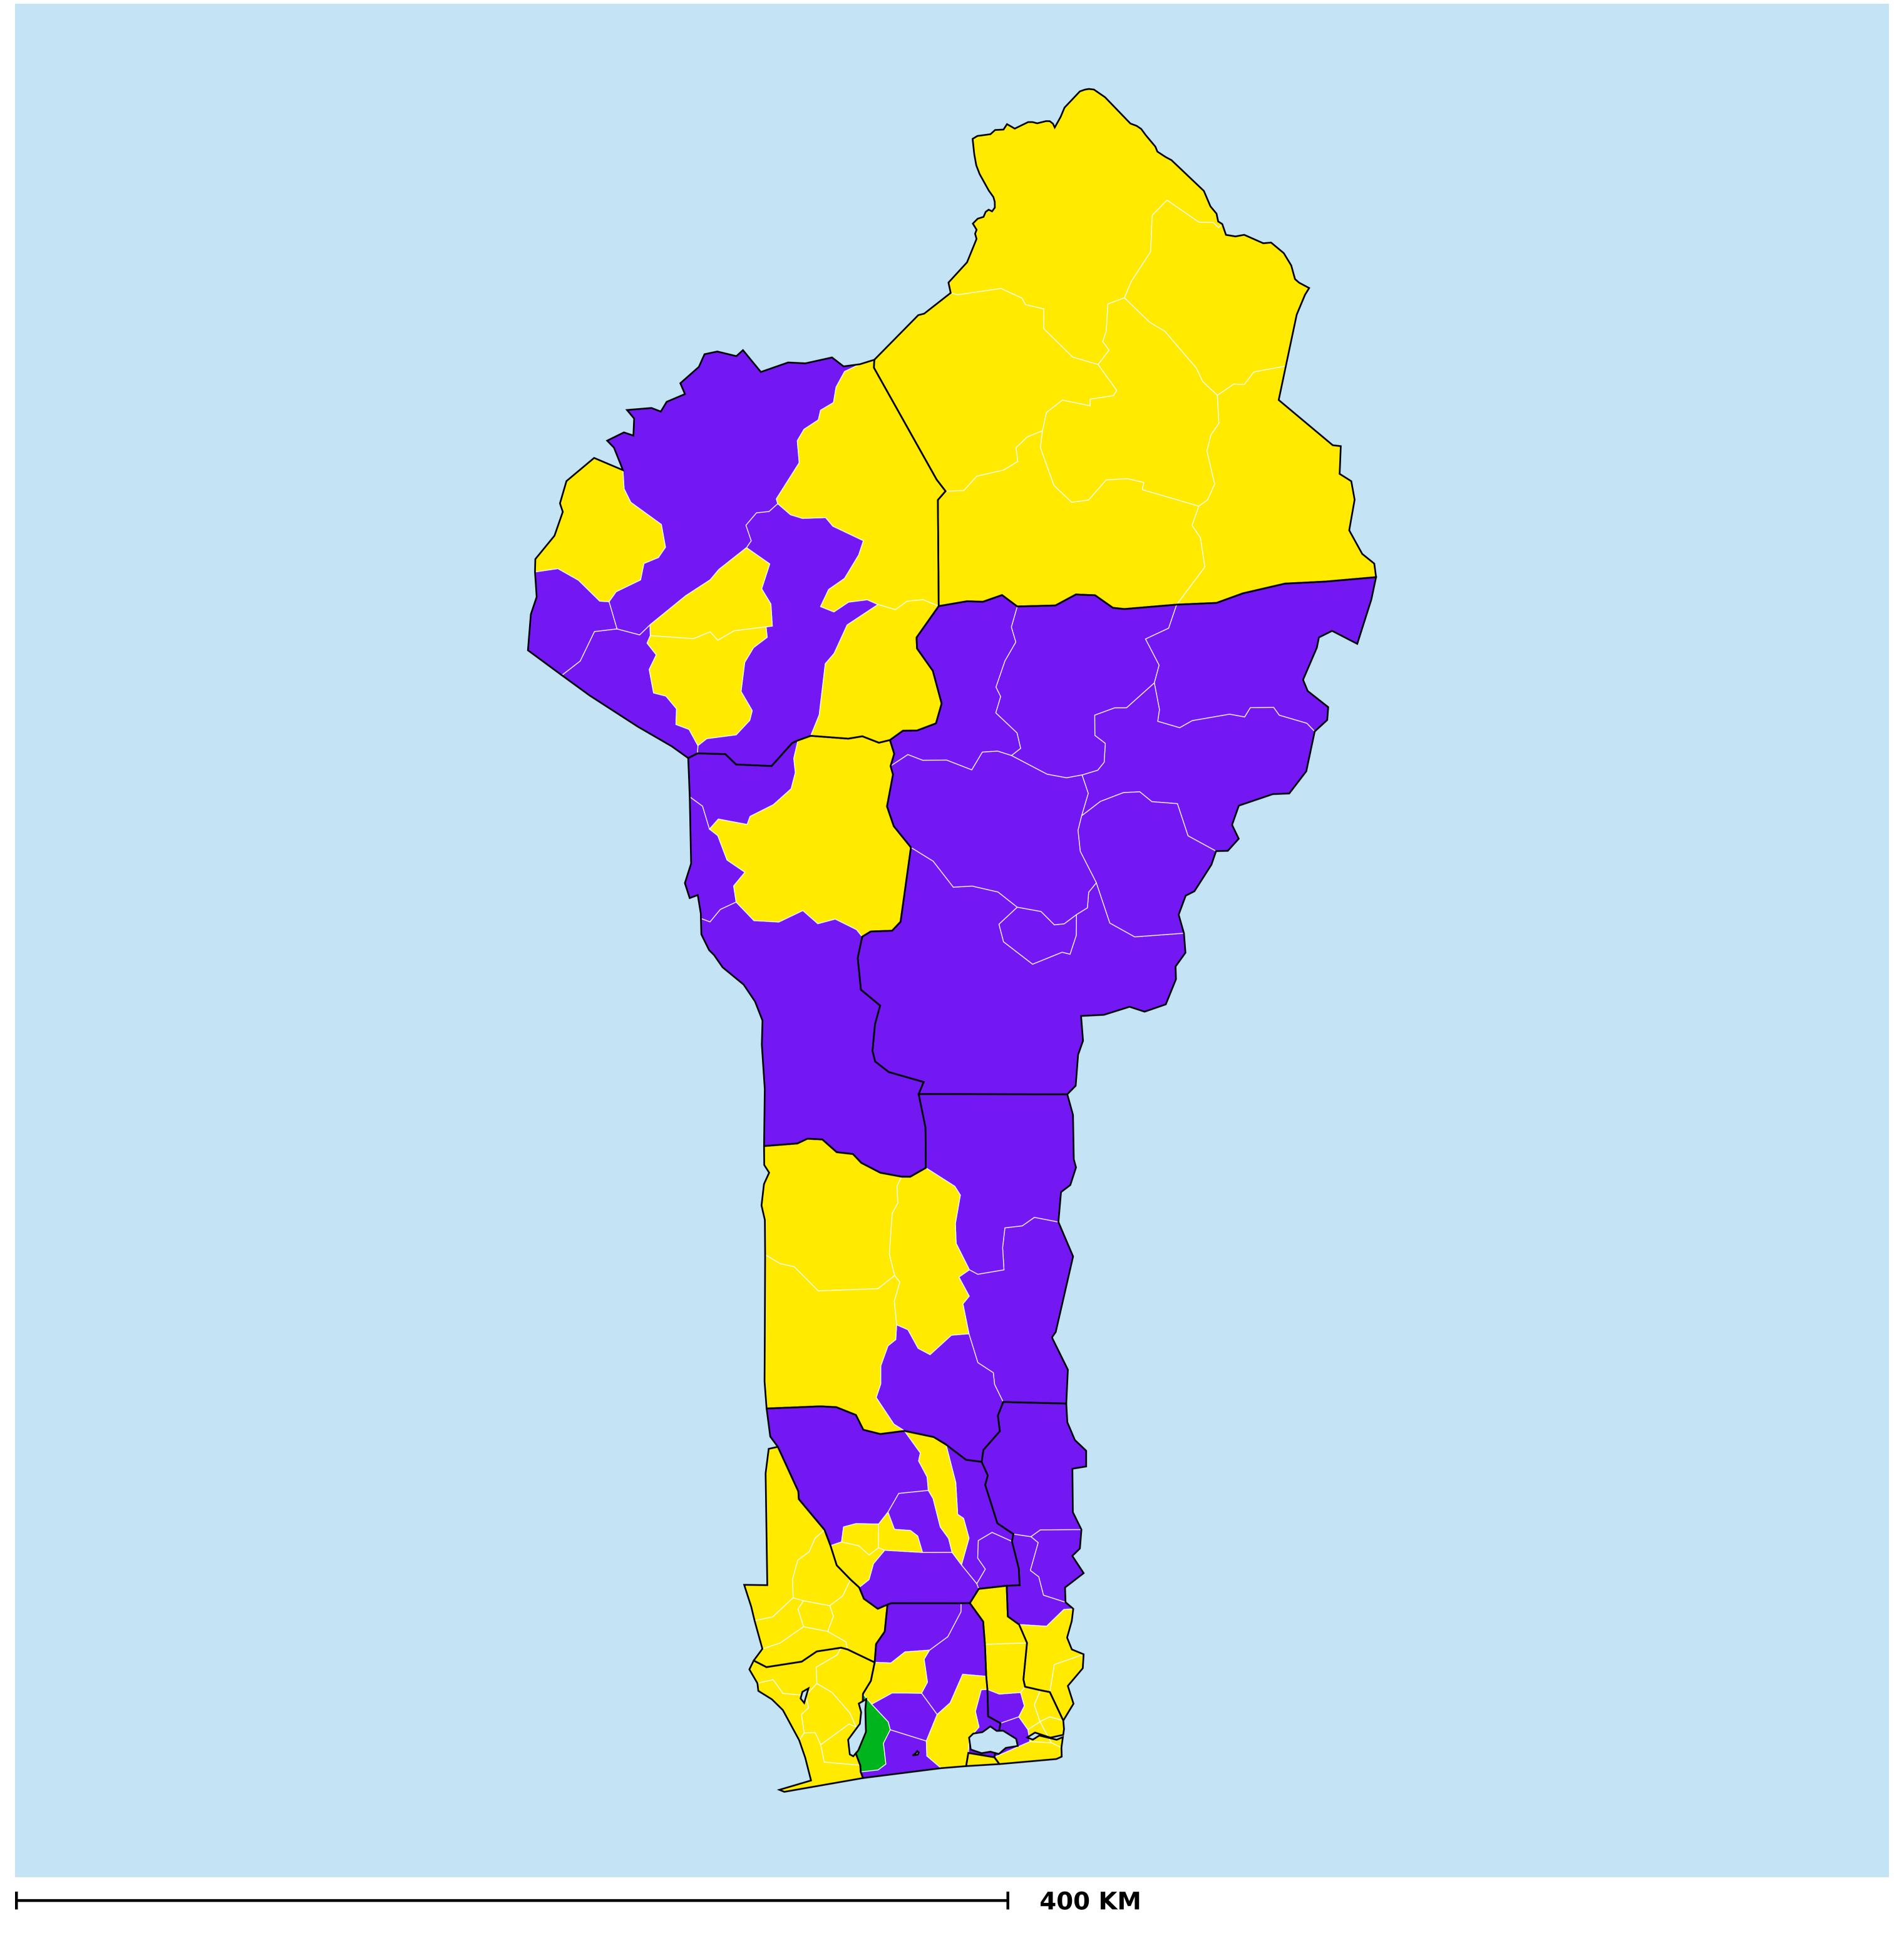

## Benin (2018)

## Geographic coverage - SAC MDA/PC coverage of Schistosomiasis

Boundaries, names and designations used here do not imply expression of WHO opinion concerning the legal status of any country, territory or area, or of its authorities, or concerning delimitation of frontiers or boundaries. Dotted / dashed lines represent approximate border lines for which there may not yet be full agreement.

Schistosomiasis > MDA/PC coverage > Geographic coverage - SAC

Endemicity unknown
PC not required
PC delivered
PC not delivered - Low/Moderate endemicity
PC not delivered - High endemicity
No data available