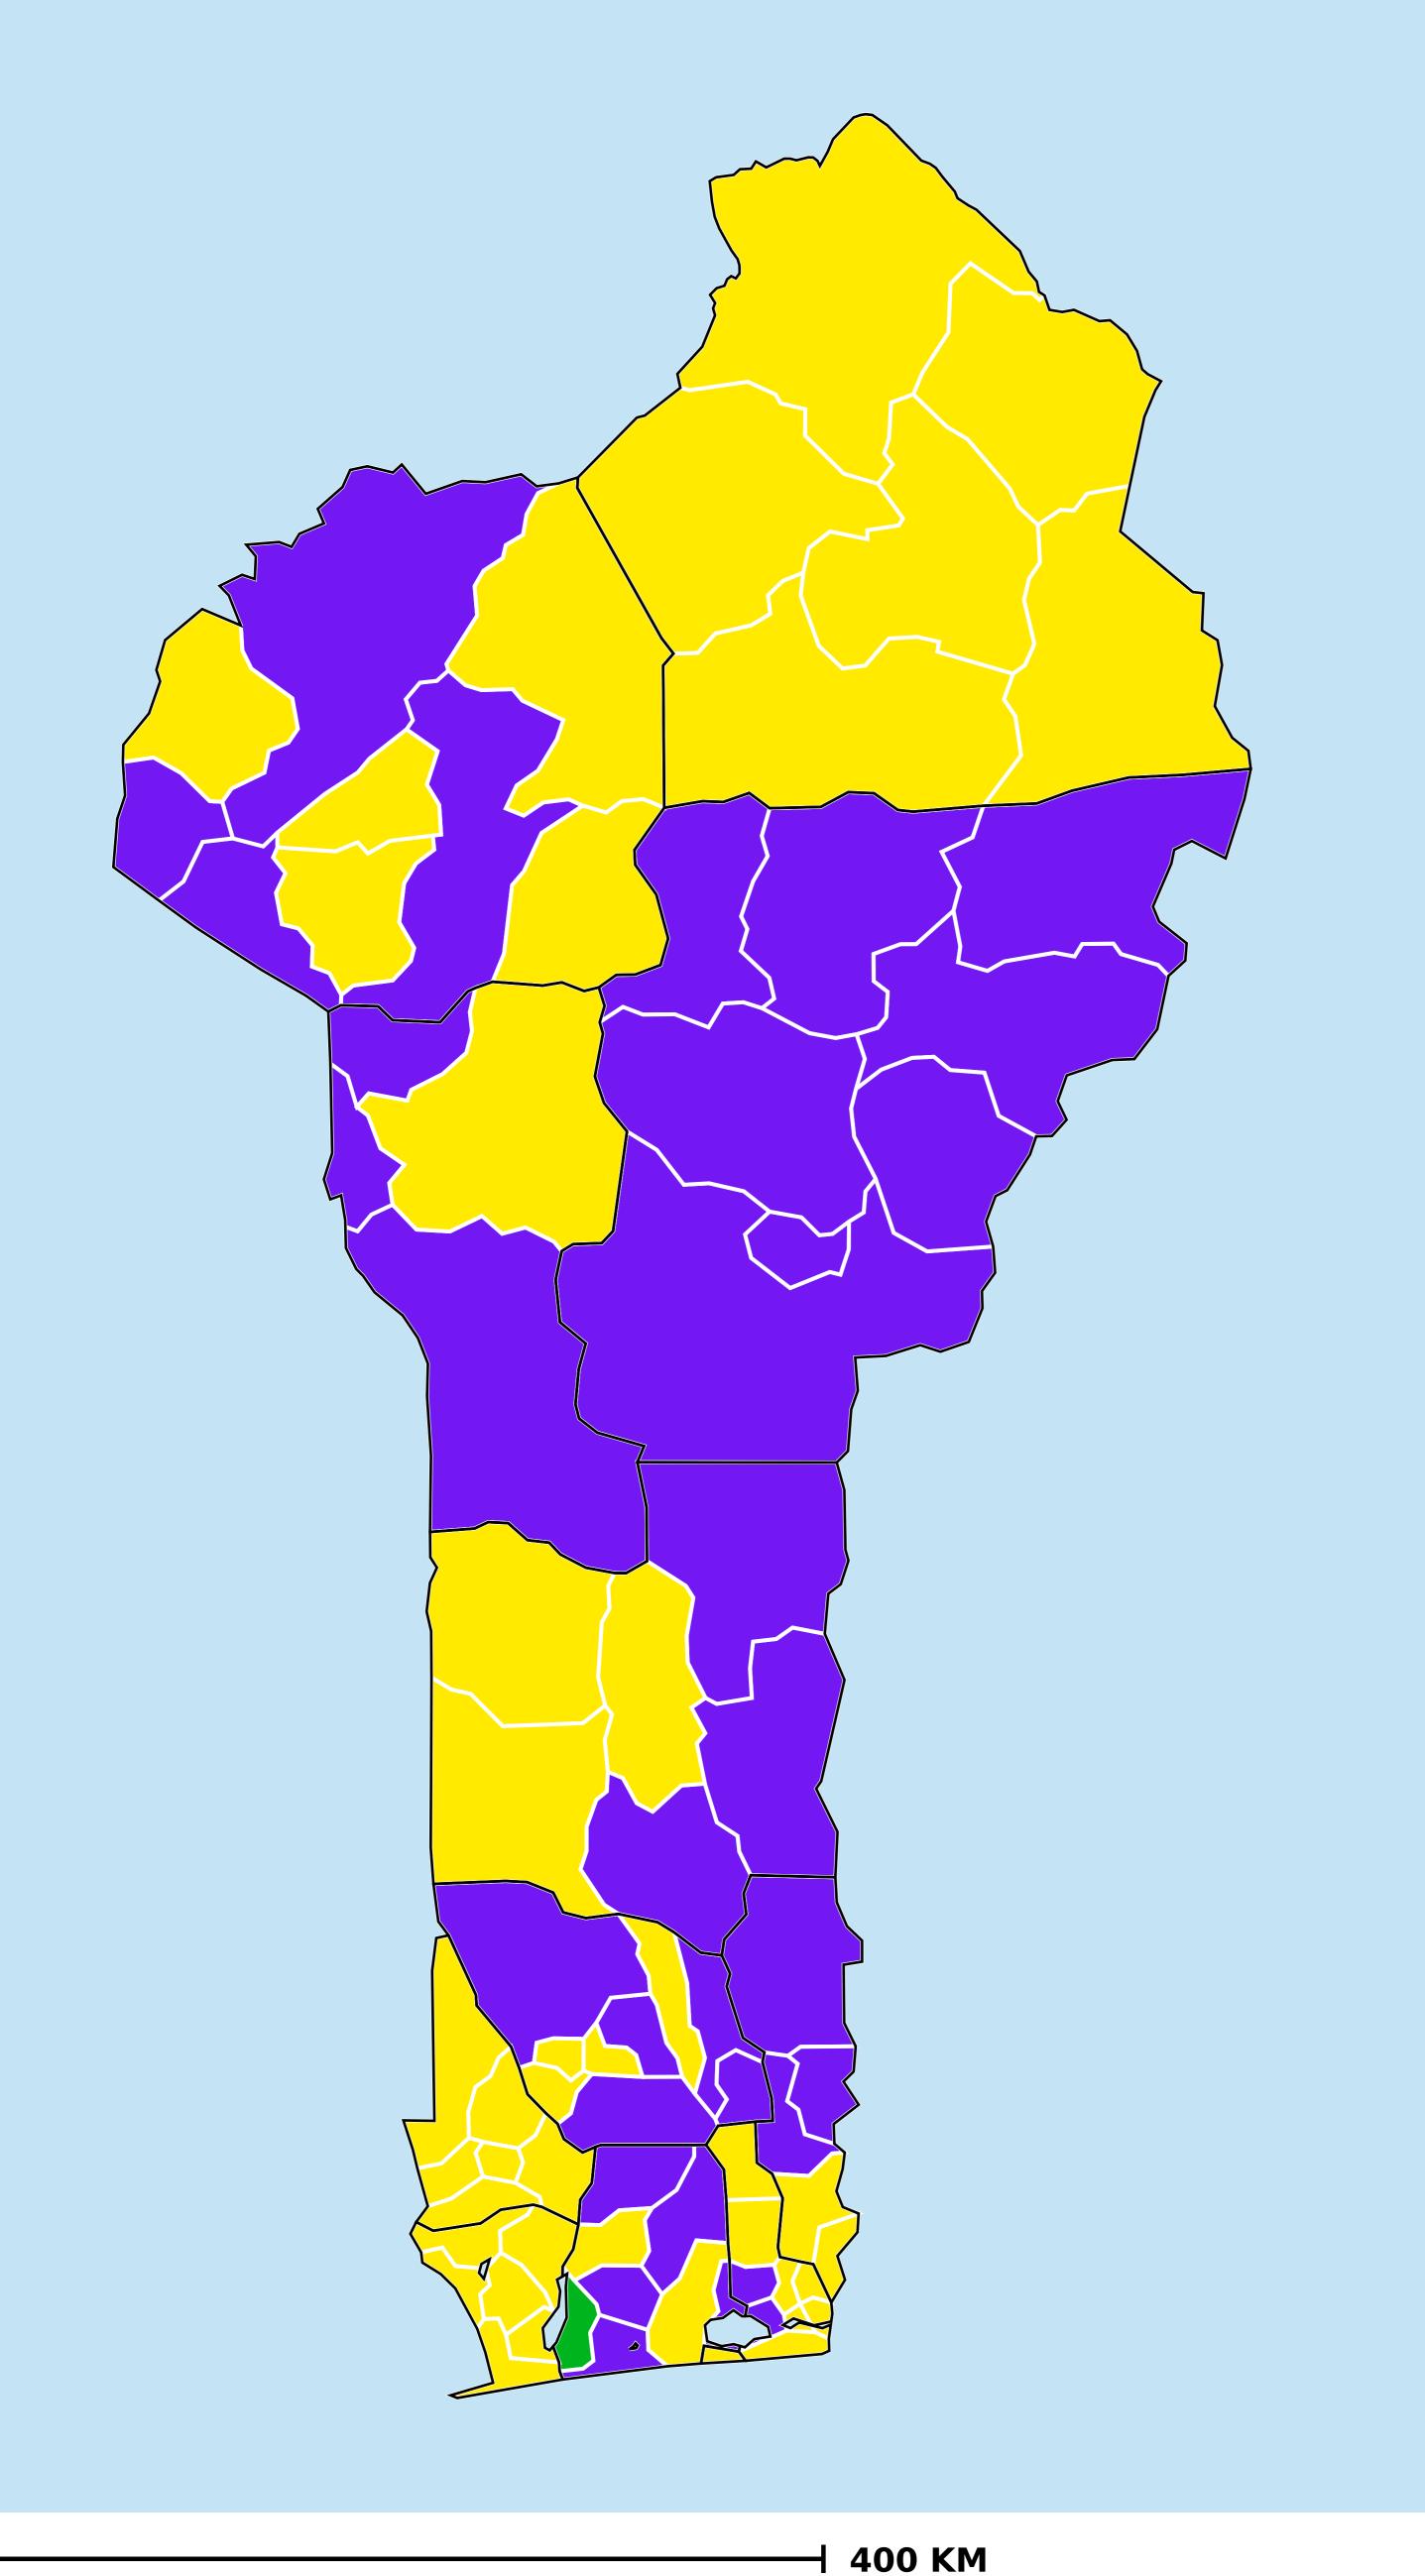

## Benin (2018)

Geographic coverage - SAC MDA/PC coverage of Schistosomiasis

Schistosomiasis > MDA/PC coverage > Geographic coverage - SAC

Boundaries, names and designations used here do not imply expression of WHO opinion concerning the legal status of any country, territory or area, or of its authorities, or concerning delimitation of frontiers or boundaries. Dotted / dashed lines represent approximate border lines for which there may not yet be full agreement.