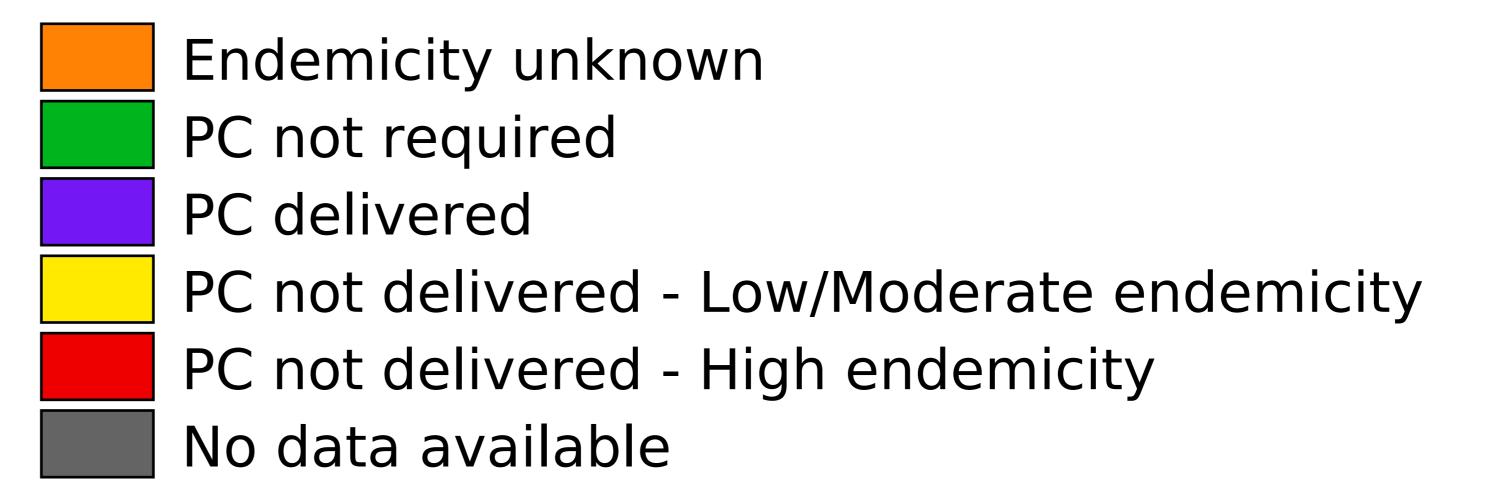

## Benin (2018)

Geographic coverage - SAC MDA/PC coverage of Schistosomiasis

Schistosomiasis > MDA/PC coverage > Geographic coverage - SAC

Boundaries, names and designations used here do not imply expression of WHO opinion concerning the legal status of any country, territory or area, or of its authorities, or concerning delimitation of frontiers or boundaries. Dotted / dashed lines represent approximate border lines for which there may not yet be full agreement.