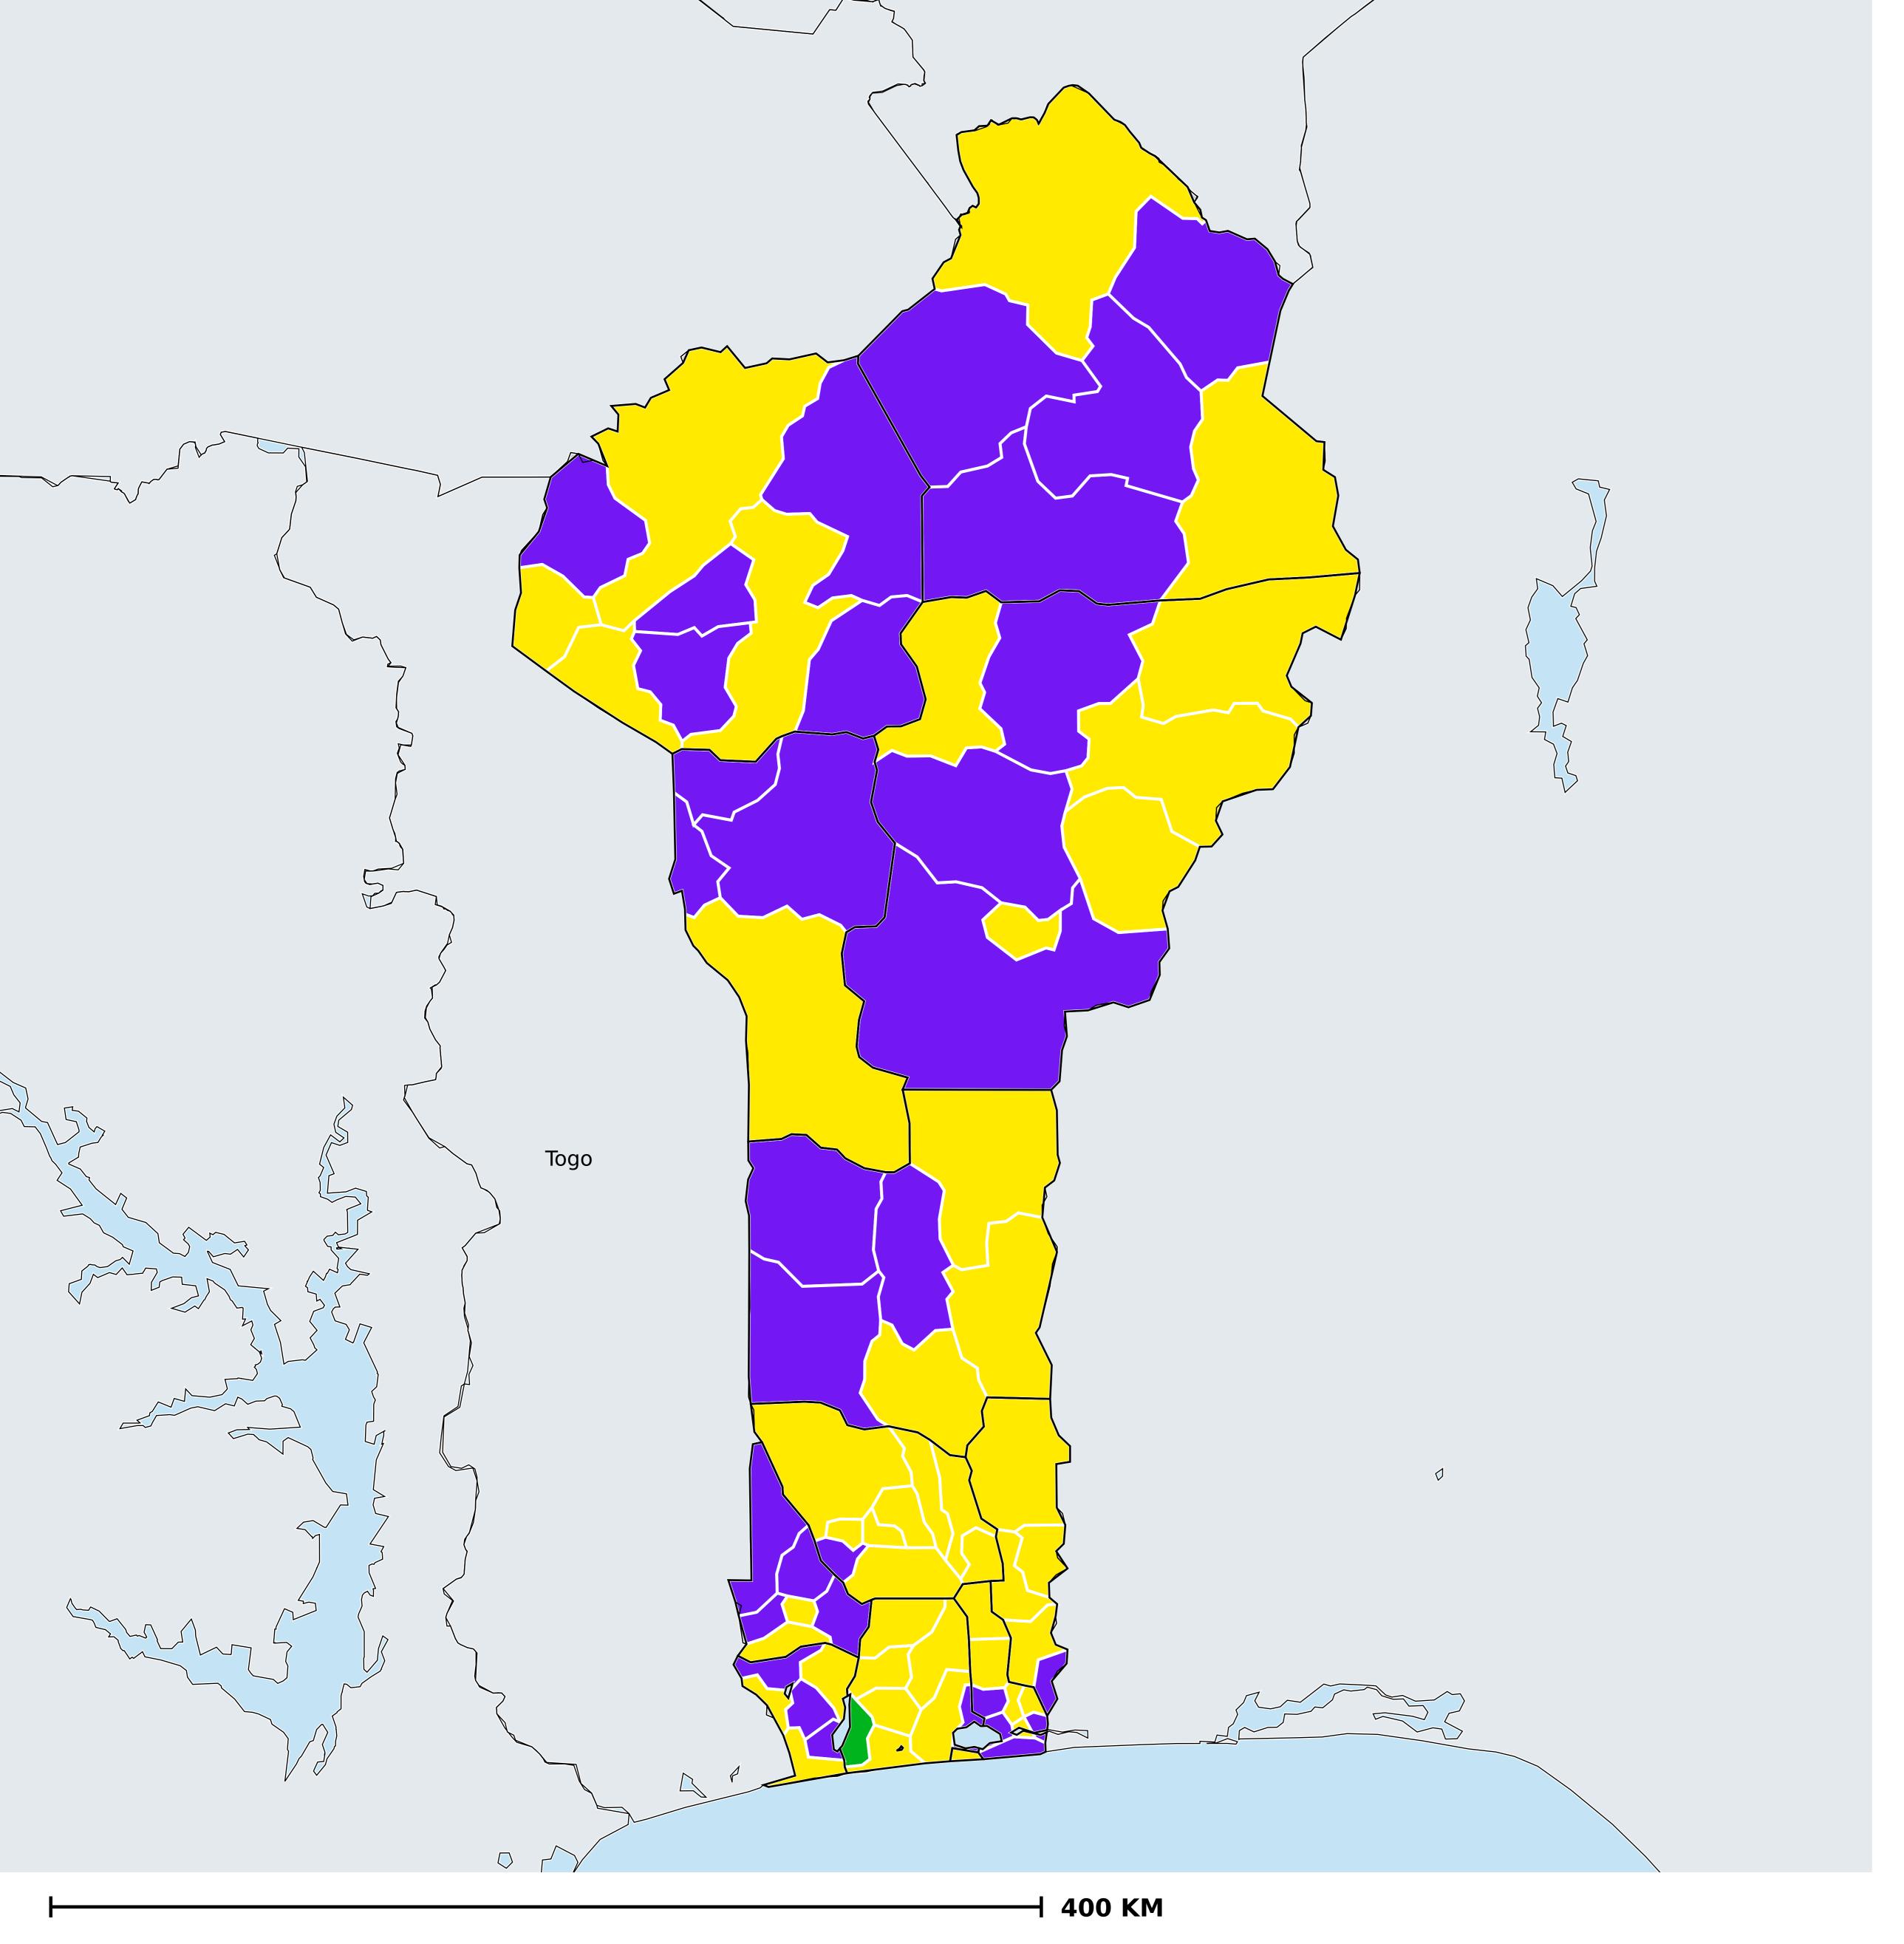

## Benin (2017)

Geographic coverage - SAC MDA/PC coverage of Schistosomiasis

Schistosomiasis > MDA/PC coverage > Geographic coverage - SAC

Endemicity unknown
PC not required
PC delivered
PC not delivered - Low/Moderate endemicity
PC not delivered - High endemicity
No data available

Boundaries, names and designations used here do not imply expression of WHO opinion concerning the legal status of any country, territory or area, or of its authorities, or concerning delimitation of frontiers or boundaries. Dotted / dashed lines represent approximate border lines for which there may not yet be full agreement.

## **Data Source:**

Data provided by health ministries to ESPEN through WHO reporting processes. All reasonable precautions have been taken to verify this information

Copyright 2023 WHO. All rights reserved. Generated 17 September 2023