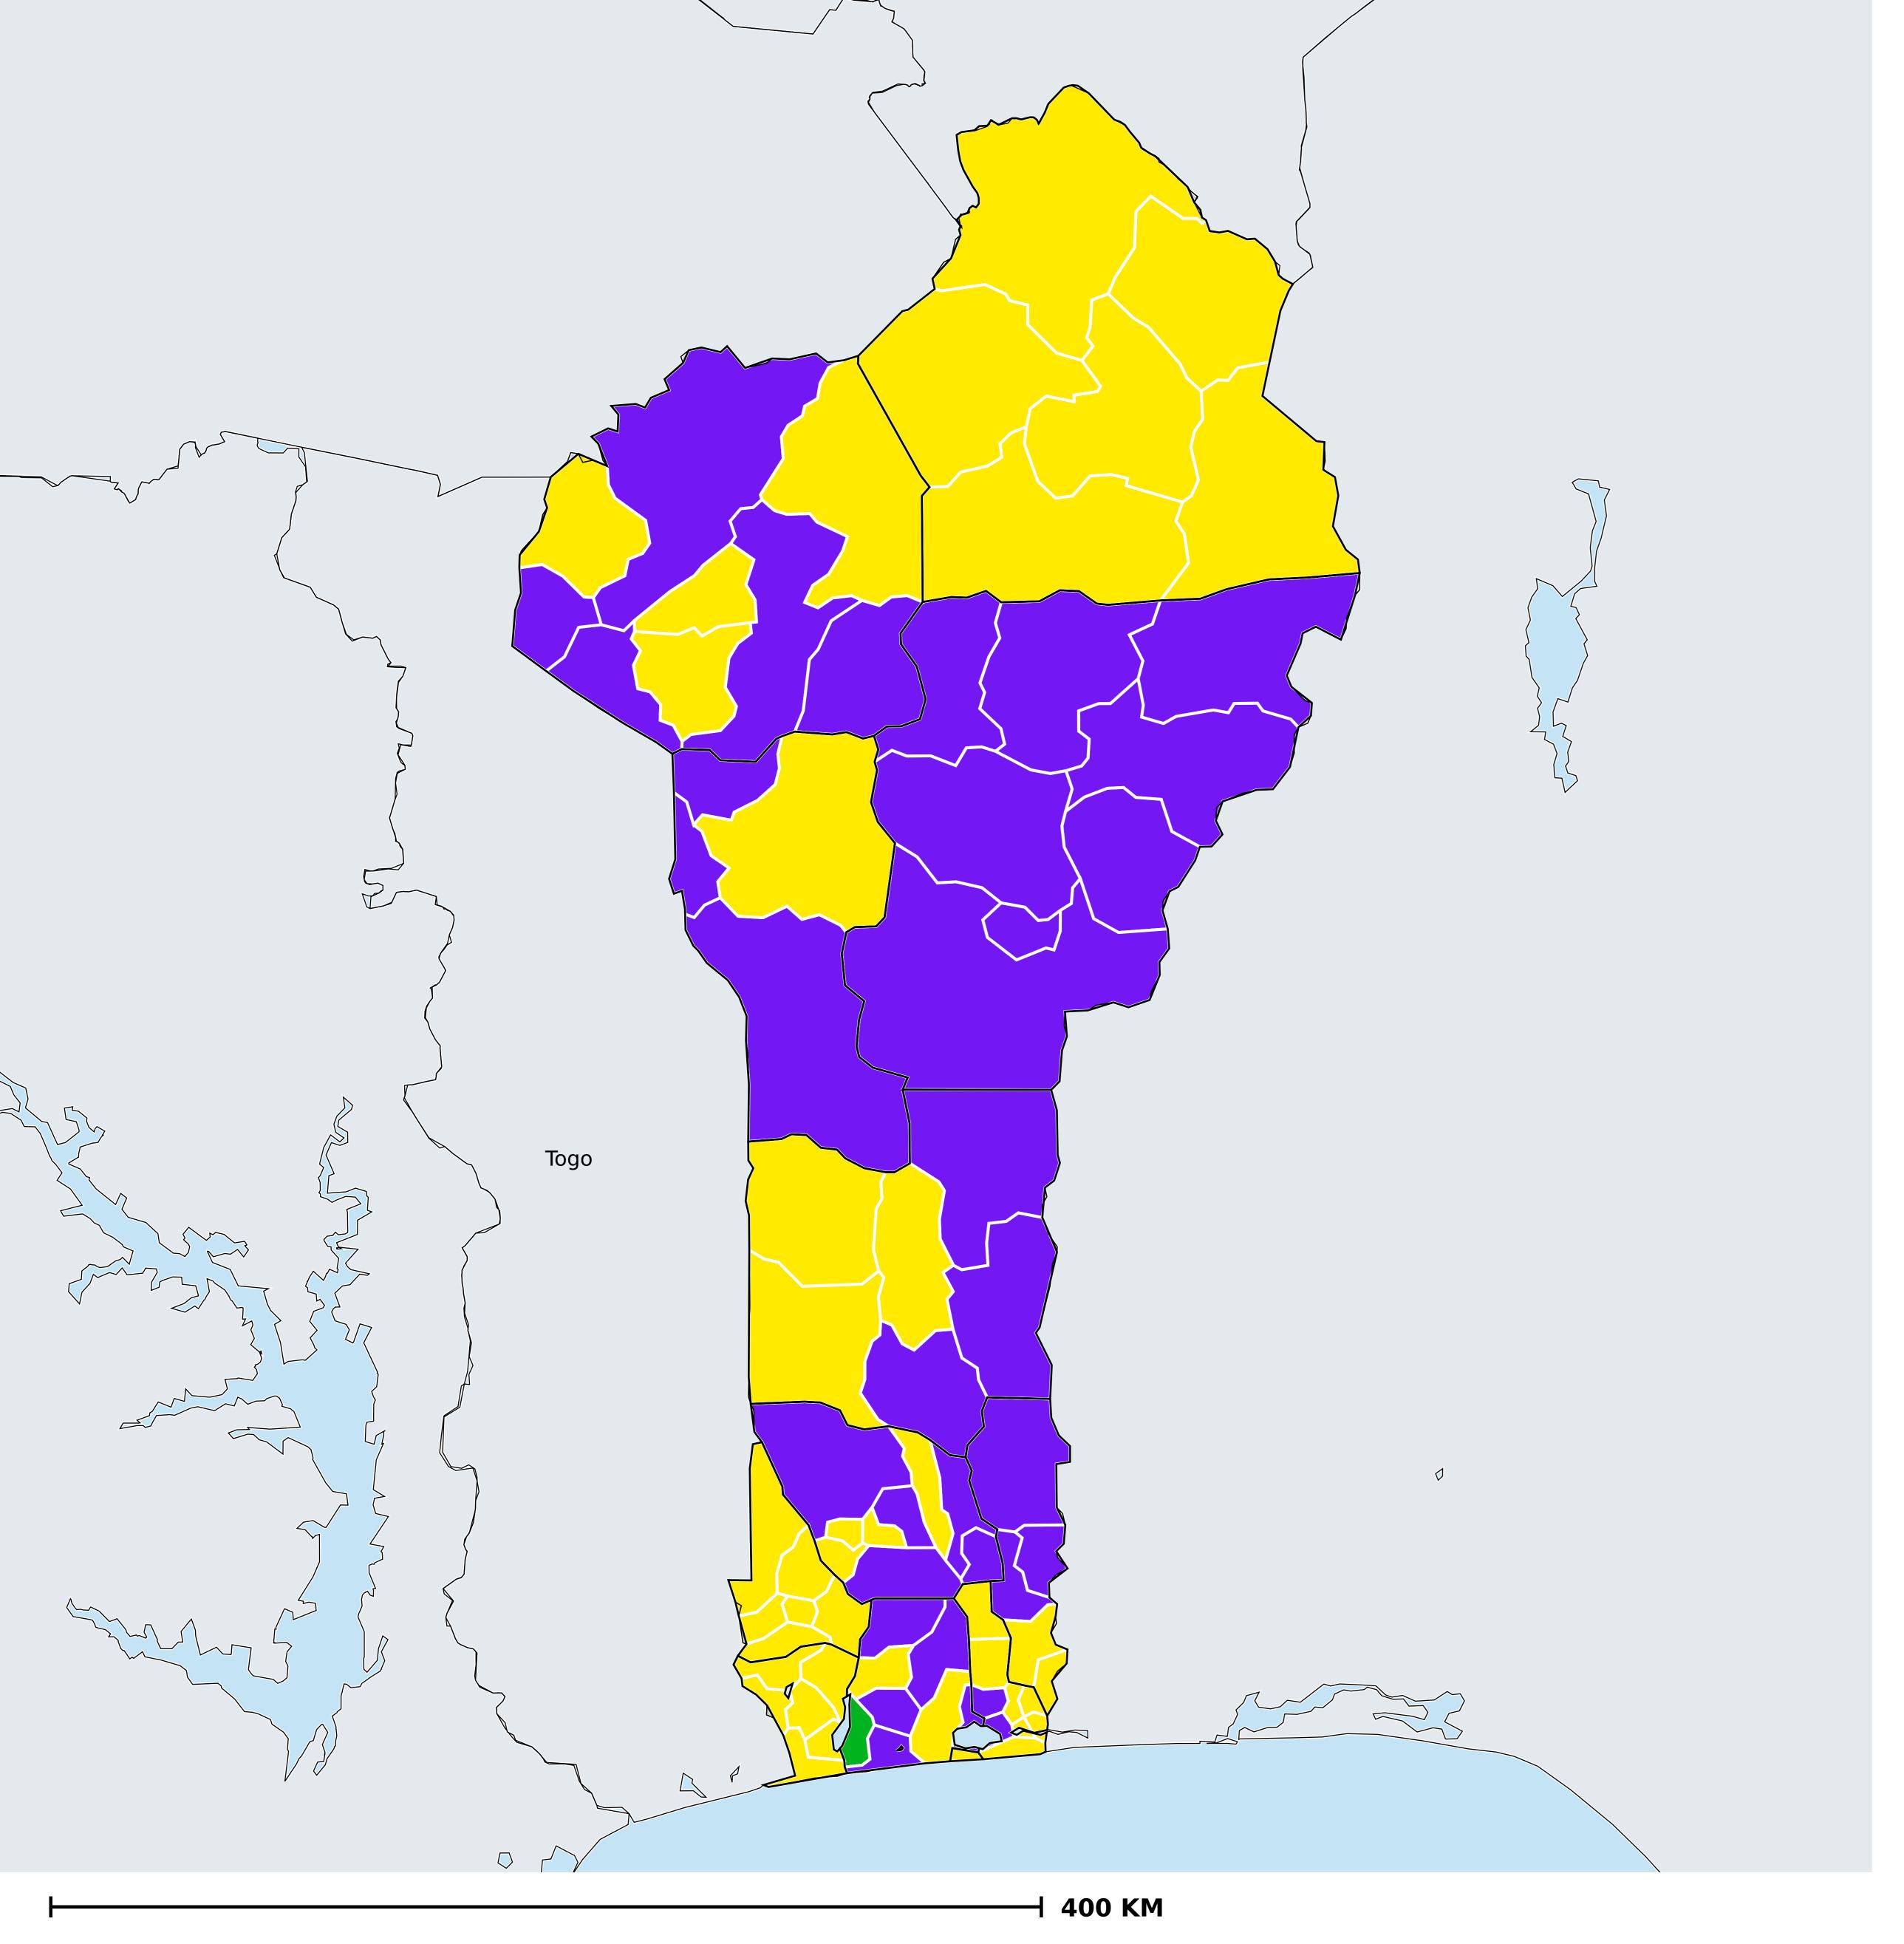

## Benin (2016)

Geographic coverage - SAC MDA/PC coverage of Schistosomiasis

Schistosomiasis > MDA/PC coverage > Geographic coverage - SAC

Endemicity unknown
PC not required
PC delivered
PC not delivered - Low/Moderate endemicity
PC not delivered - High endemicity
No data available

Boundaries, names and designations used here do not imply expression of WHO opinion concerning the legal status of any country, territory or area, or of its authorities, or concerning delimitation of frontiers or boundaries. Dotted / dashed lines represent approximate border lines for which there may not yet be full agreement.

## **Data Source:**

Data provided by health ministries to ESPEN through WHO reporting processes. All reasonable precautions have been taken to verify this information

Copyright 2023 WHO. All rights reserved. Generated 17 September 2023