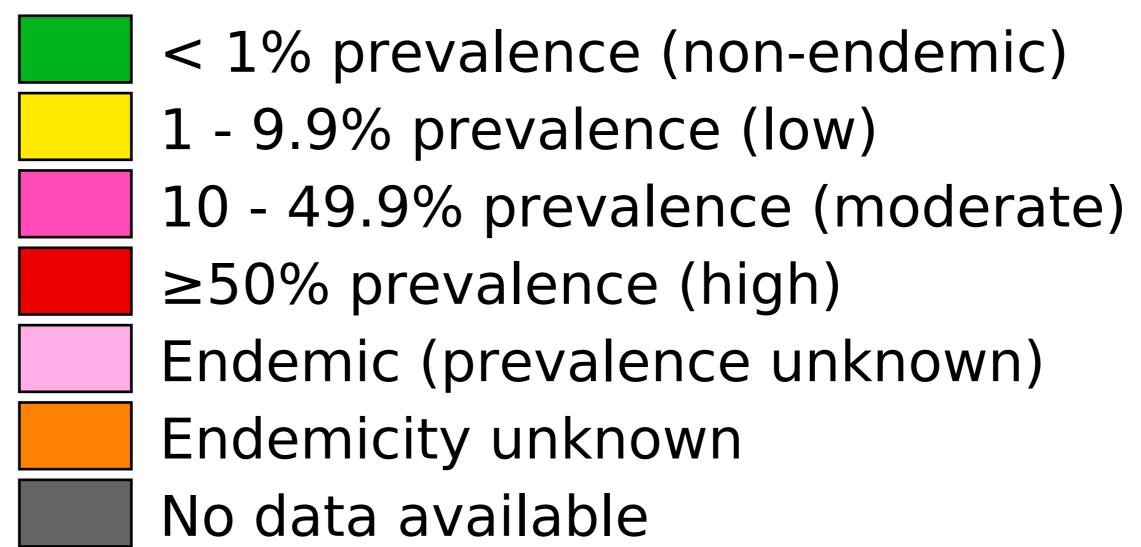

## Schistosomiasis > Endemicity

Boundaries, names and designations used here do not imply expression of WHO opinion concerning the legal status of any country, territory or area, or of its authorities, or concerning delimitation of frontiers or boundaries. Dotted / dashed lines represent approximate border lines for which there may not yet be full agreement.