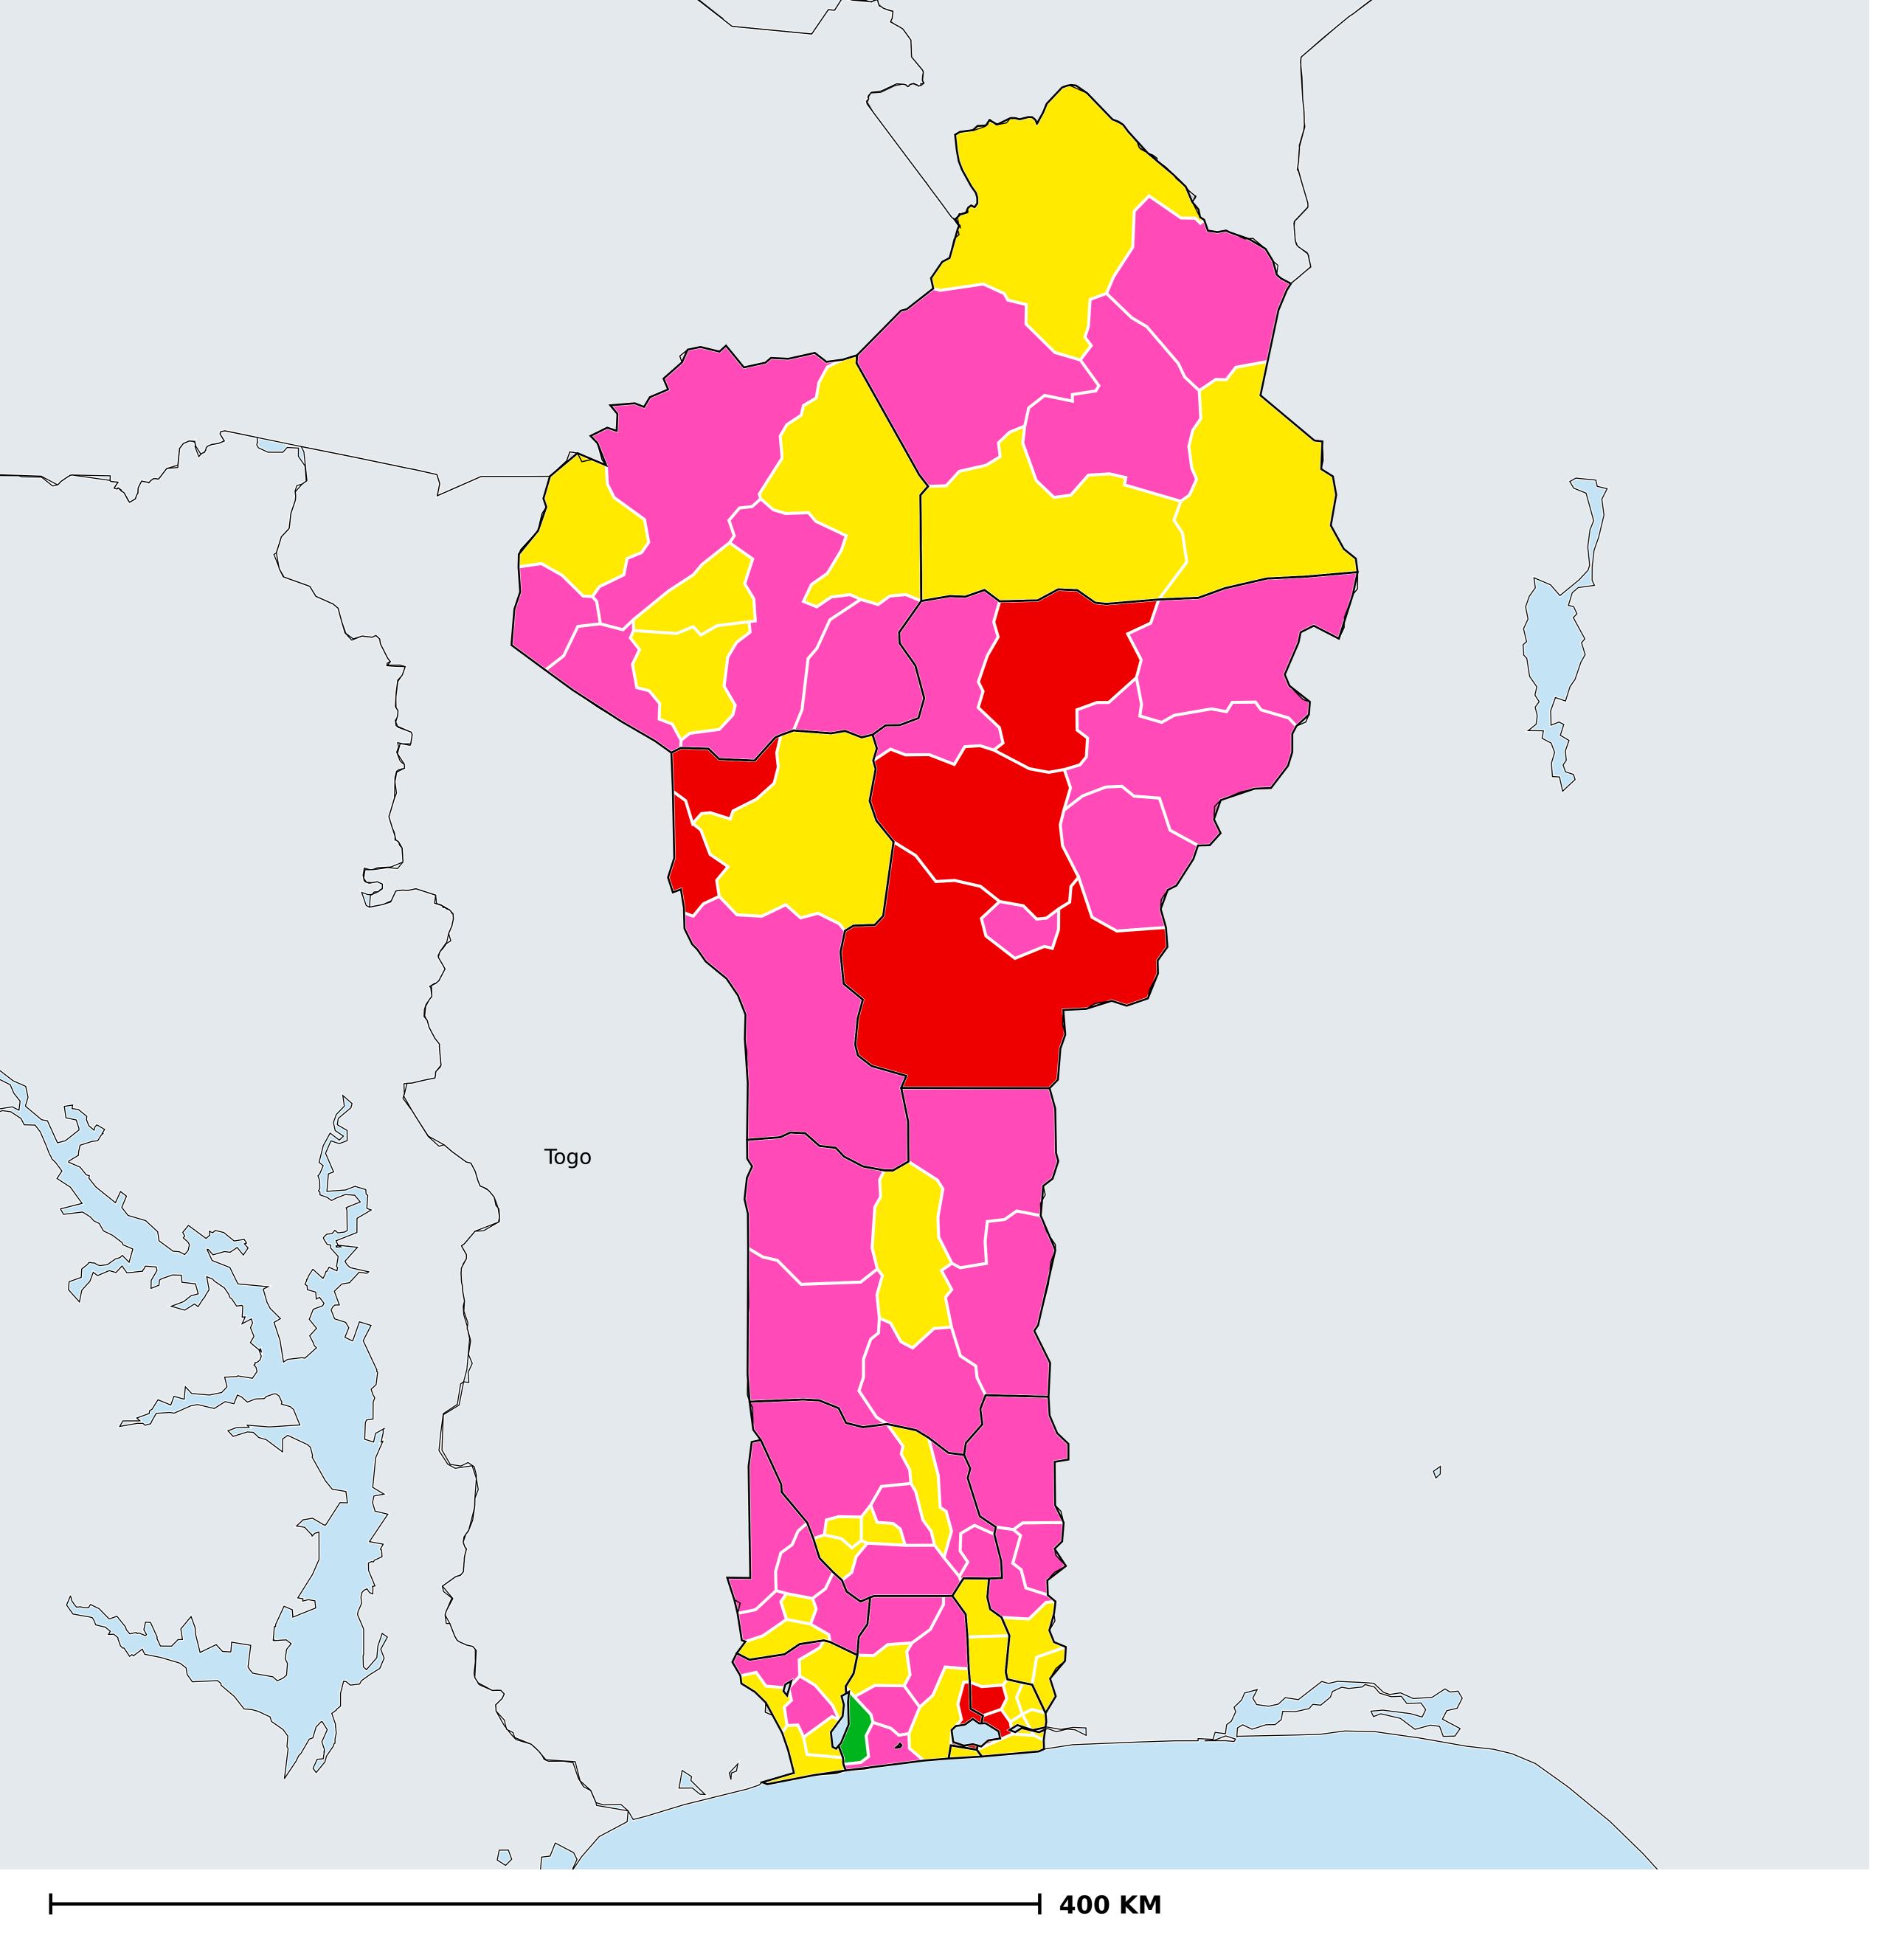

## Benin (2020)

## Status of Schistosomiasis Elimination

## Schistosomiasis > Endemicity

Boundaries, names and designations used here do not imply expression of WHO opinion concerning the legal status of any country, territory or area, or of its authorities, or concerning delimitation of frontiers or boundaries. Dotted / dashed lines represent approximate border lines for which there may not yet be full agreement.

## **Data Source:**

Data provided by health ministries to ESPEN through WHO reporting processes. All reasonable precautions have been taken to verify this information

Copyright 2023 WHO. All rights reserved. Generated 17 September 2023