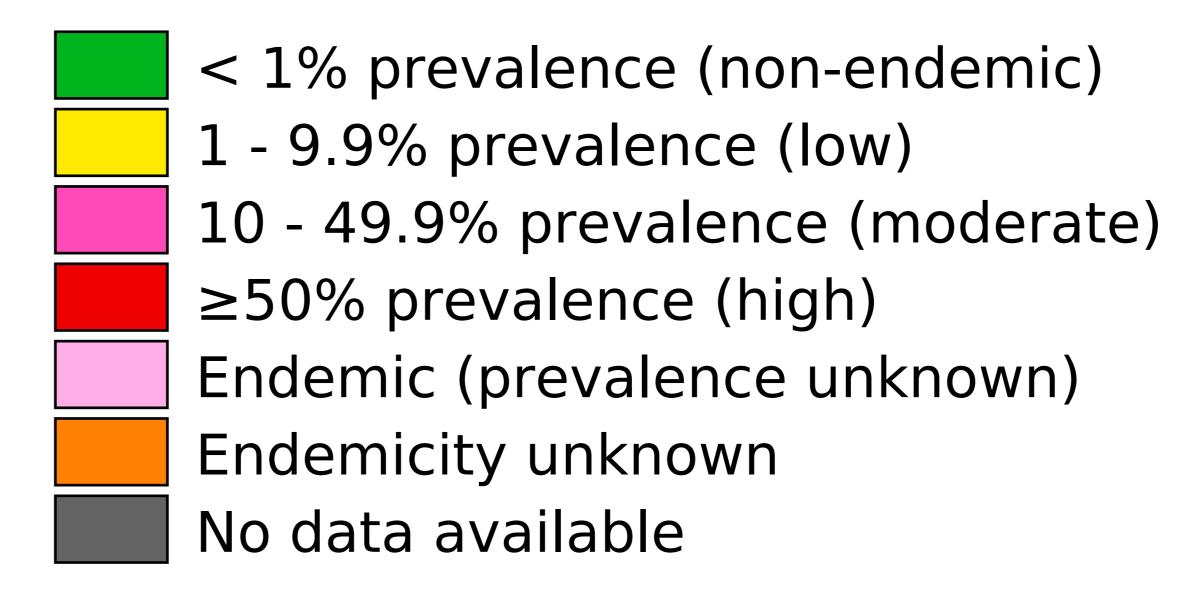

## Schistosomiasis > Endemicity

Boundaries, names and designations used here do not imply expression of WHO opinion concerning the legal status of any country, territory or area, or of its authorities, or concerning delimitation of frontiers or boundaries. Dotted / dashed lines represent approximate border lines for which there may not yet be full agreement.