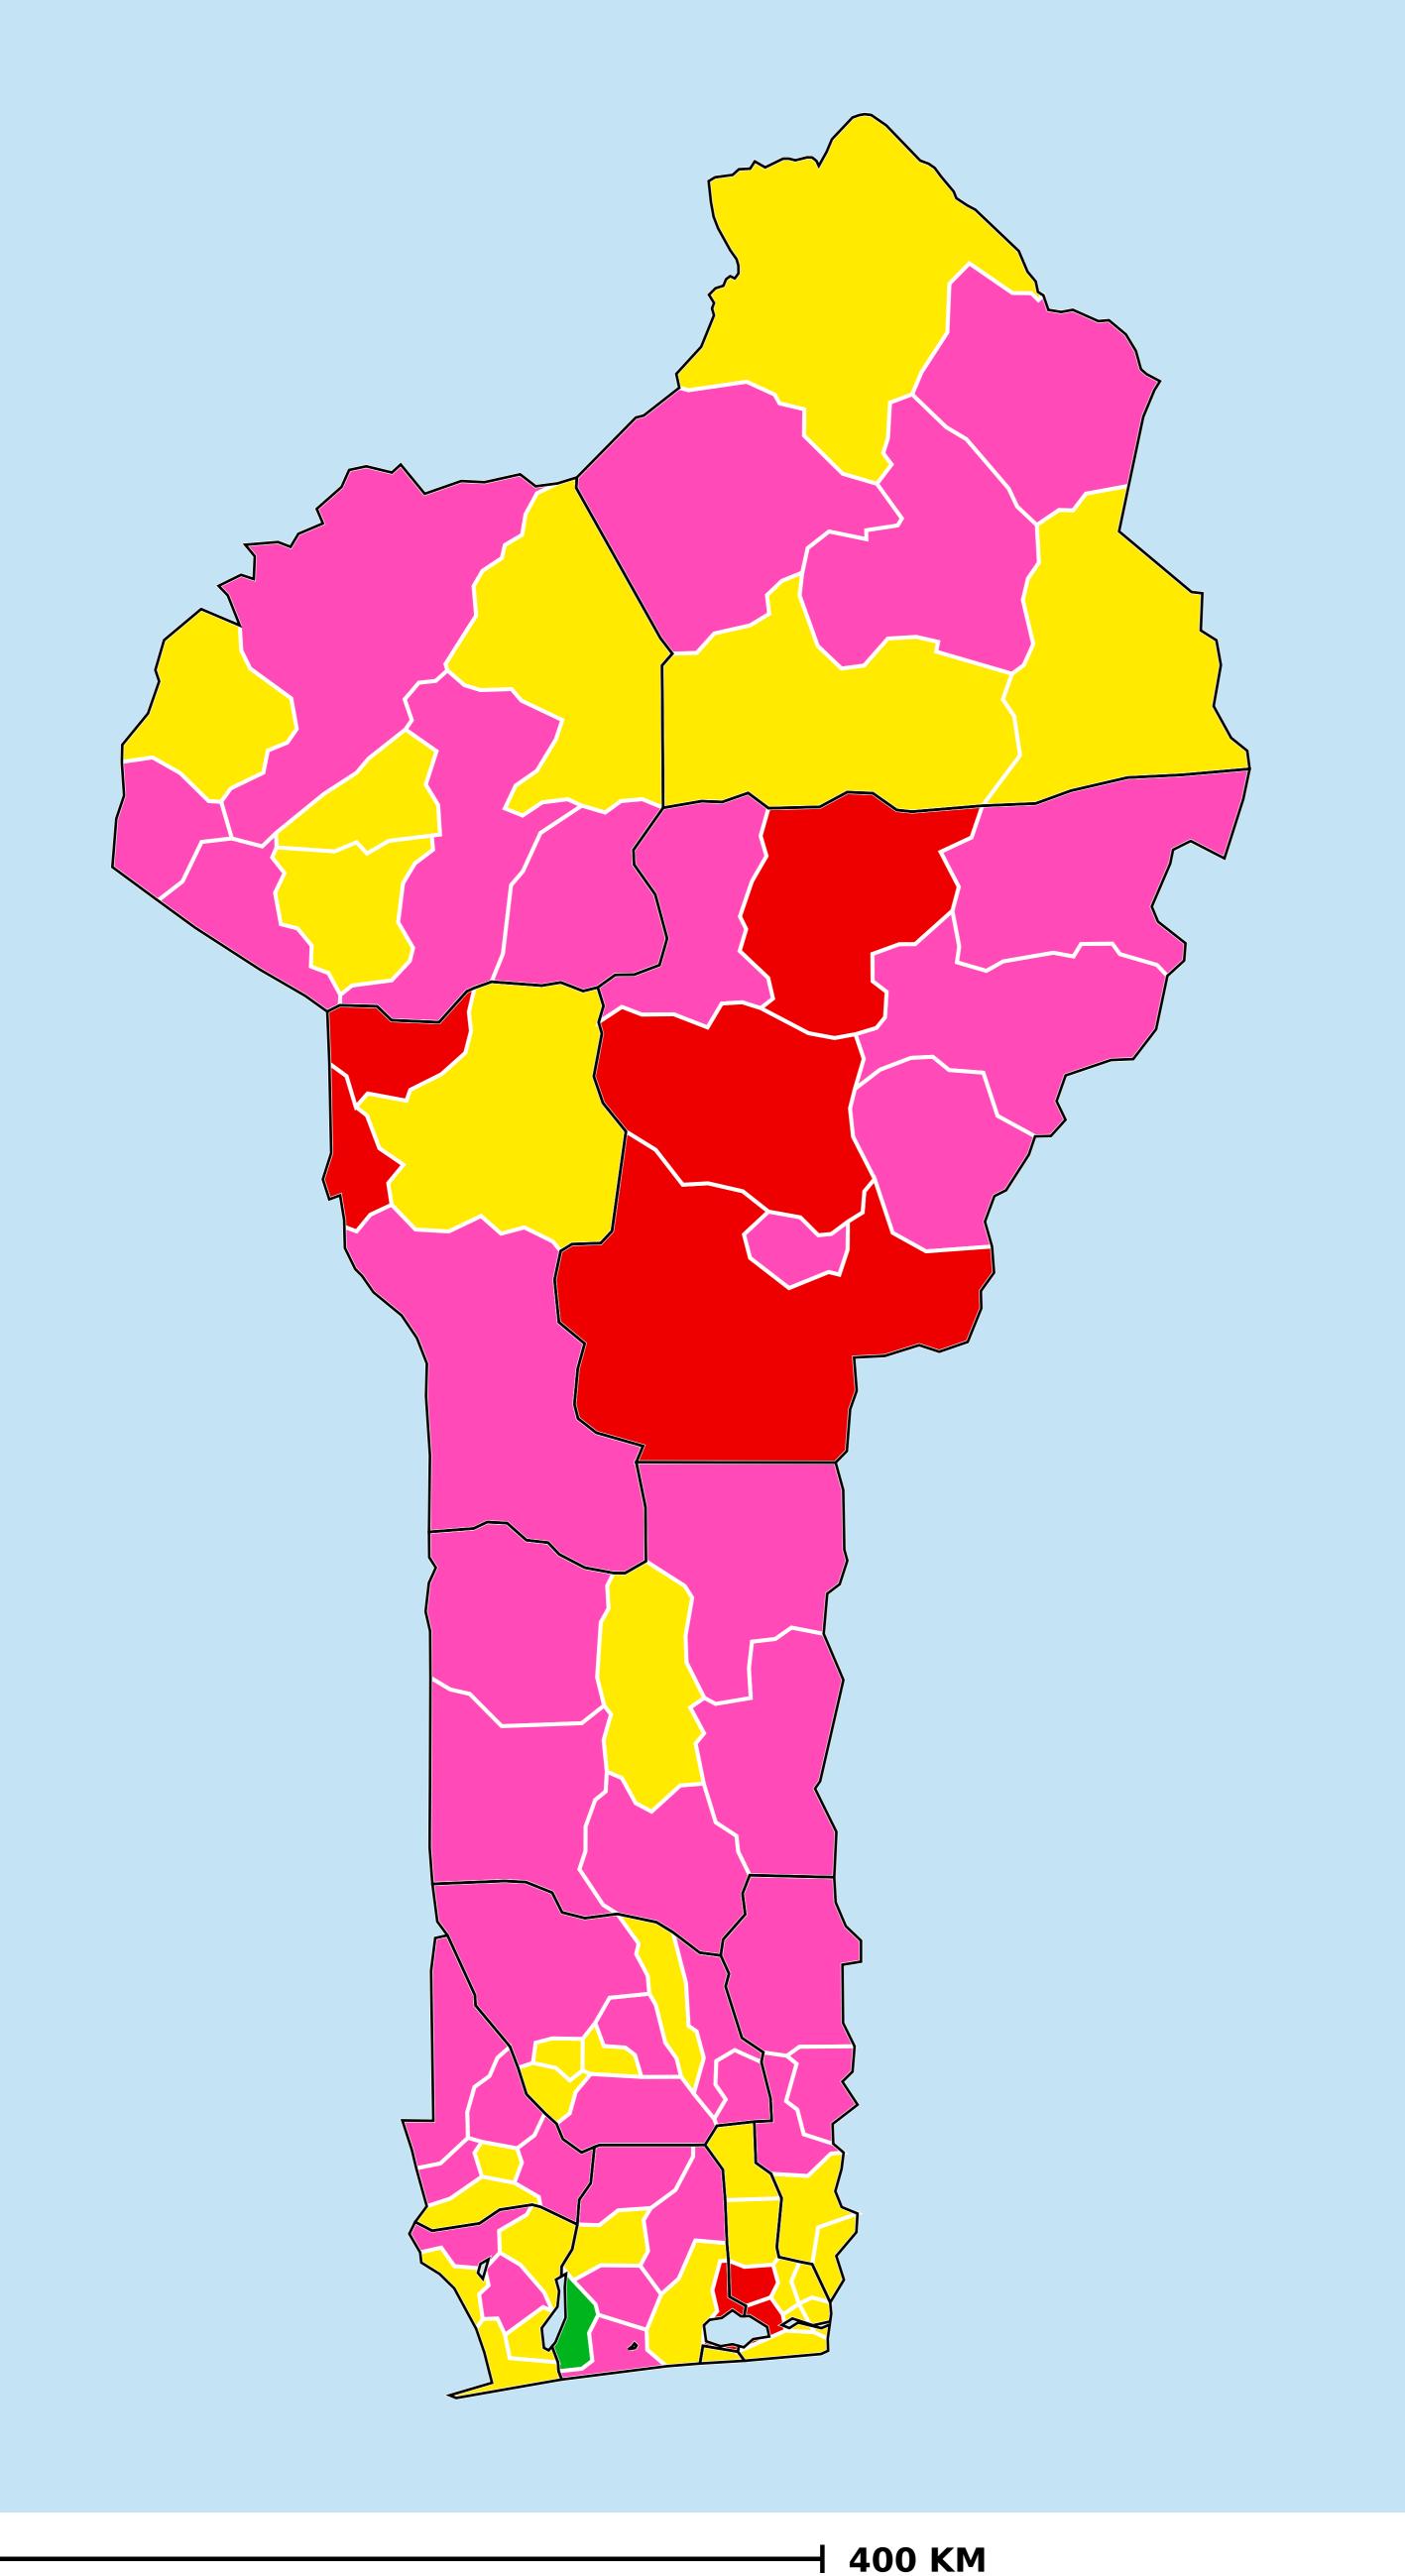

## Benin (2018)

## Status of Schistosomiasis Elimination

## Schistosomiasis > Endemicity

Boundaries, names and designations used here do not imply expression of WHO opinion concerning the legal status of any country, territory or area, or of its authorities, or concerning delimitation of frontiers or boundaries. Dotted / dashed lines represent approximate border lines for which there may not yet be full agreement.

## **Data Source:**

Data provided by health ministries to ESPEN through WHO reporting processes. All reasonable precautions have been taken to verify this information

Copyright 2023 WHO. All rights reserved. Generated 17 September 2023