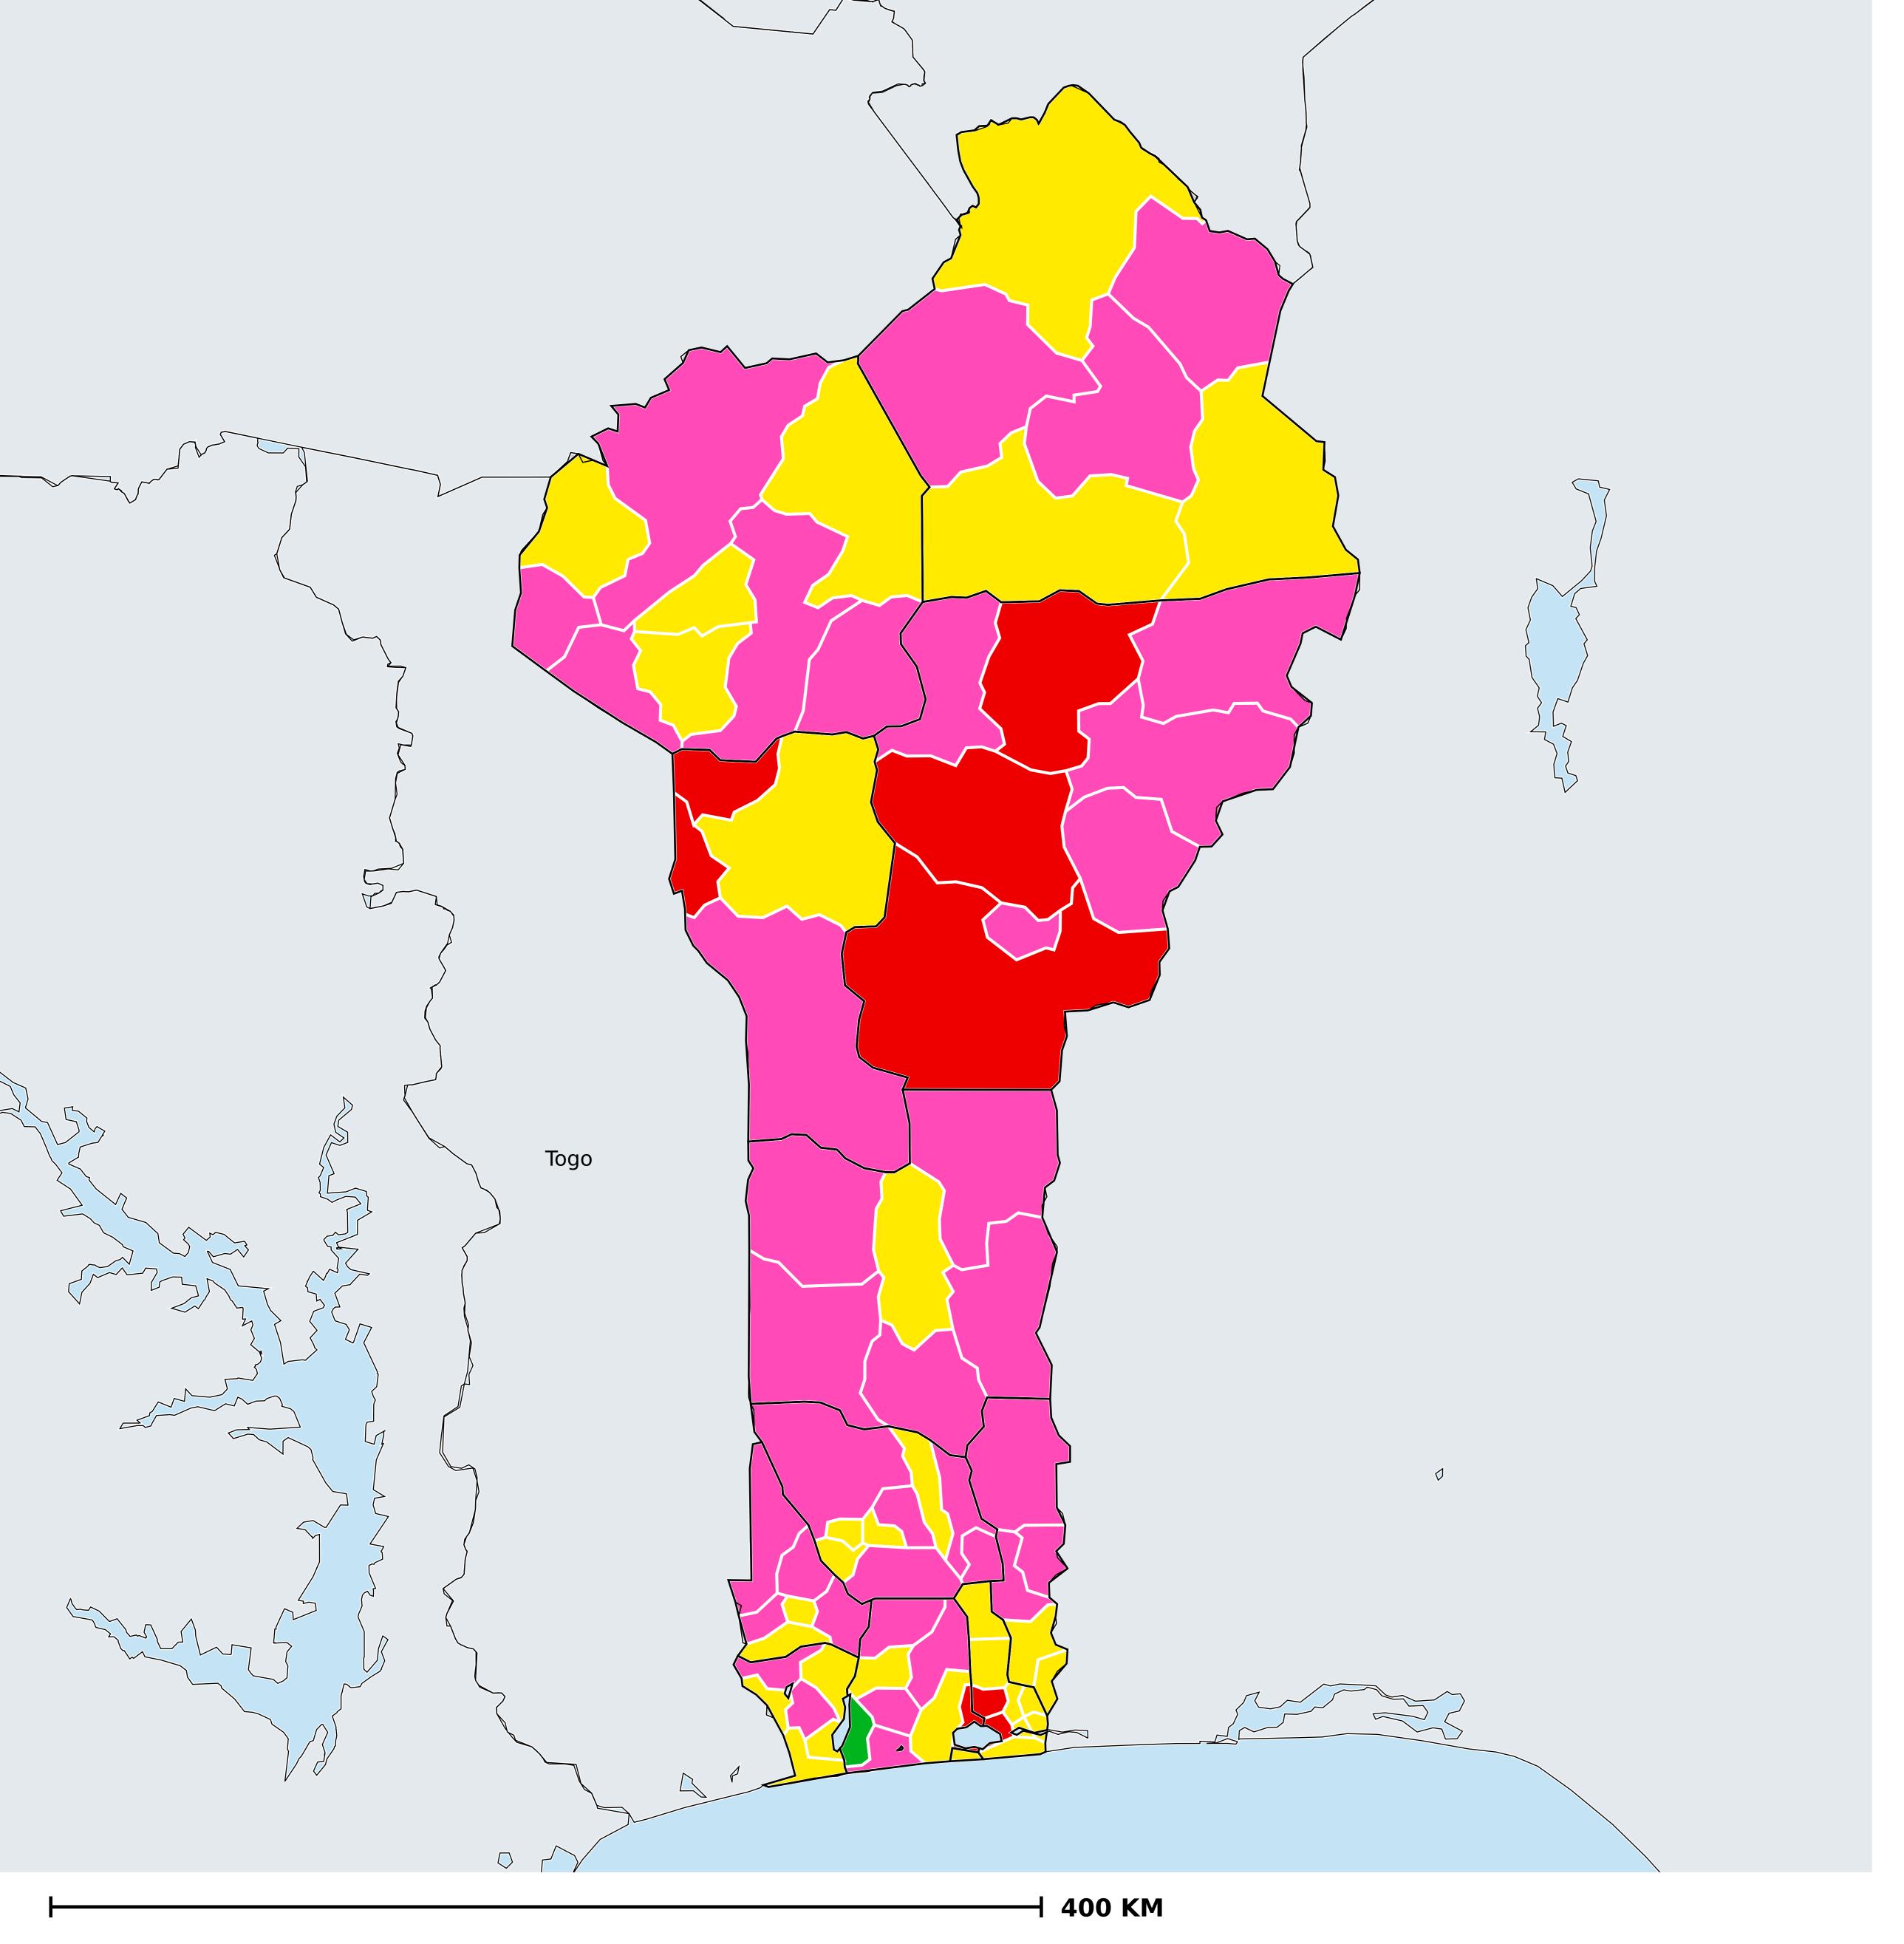

## Benin (2017)

## Status of Schistosomiasis Elimination

## Schistosomiasis > Endemicity

Boundaries, names and designations used here do not imply expression of WHO opinion concerning the legal status of any country, territory or area, or of its authorities, or concerning delimitation of frontiers or boundaries. Dotted / dashed lines represent approximate border lines for which there may not yet be full agreement.

## **Data Source:**

Data provided by health ministries to ESPEN through WHO reporting processes. All reasonable precautions have been taken to verify this information

Copyright 2023 WHO. All rights reserved. Generated 17 September 2023