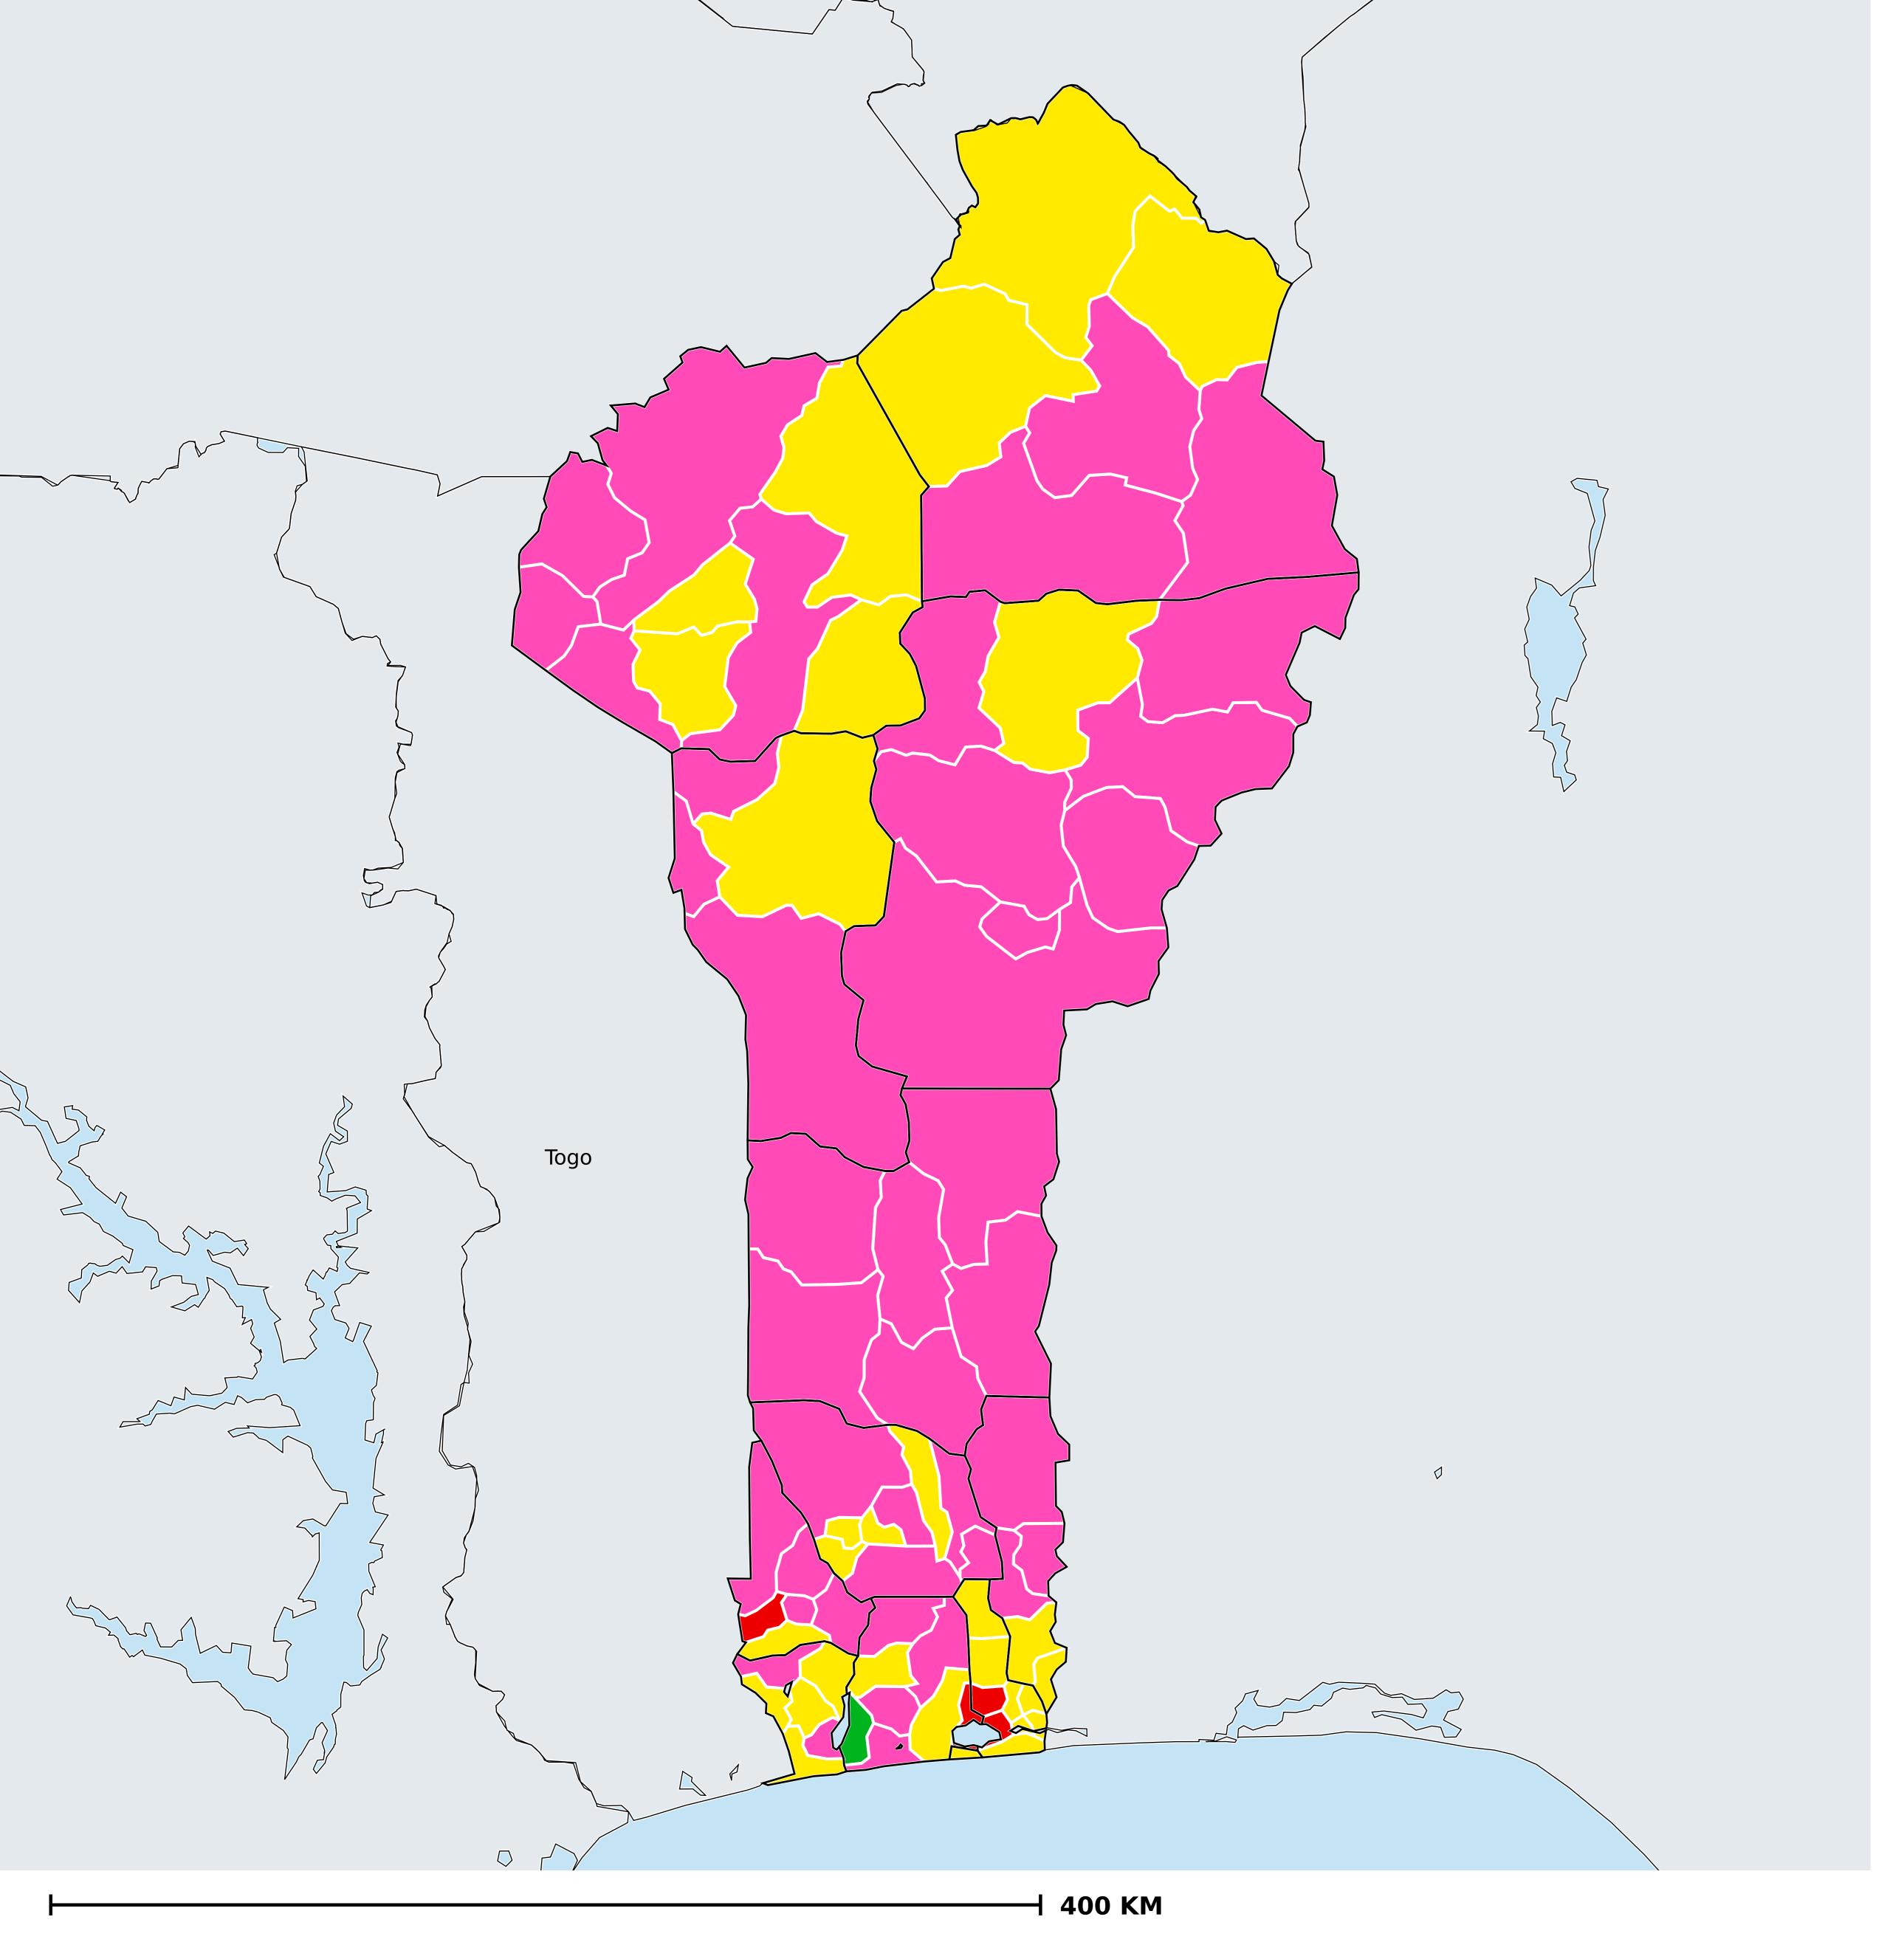

## Benin (2014)

## Status of Schistosomiasis Elimination

## Schistosomiasis > Endemicity

Boundaries, names and designations used here do not imply expression of WHO opinion concerning the legal status of any country, territory or area, or of its authorities, or concerning delimitation of frontiers or boundaries. Dotted / dashed lines represent approximate border lines for which there may not yet be full agreement.

## **Data Source:**

Data provided by health ministries to ESPEN through WHO reporting processes. All reasonable precautions have been taken to verify this information

Copyright 2023 WHO. All rights reserved. Generated 17 September 2023