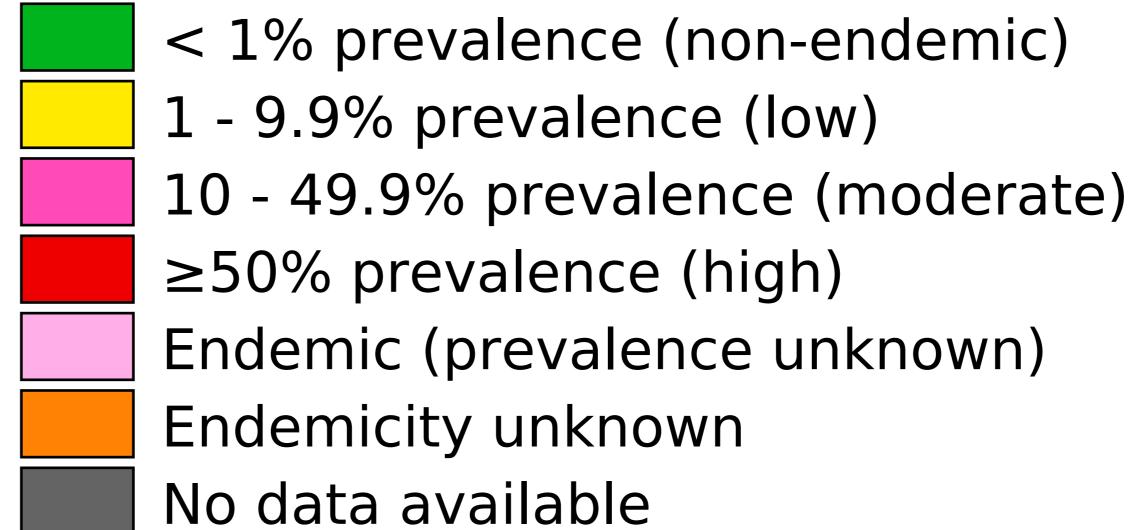

## Schistosomiasis > Endemicity

Boundaries, names and designations used here do not imply expression of WHO opinion concerning the legal status of any country, territory or area, or of its authorities, or concerning delimitation of frontiers or boundaries. Dotted / dashed lines represent approximate border lines for which there may not yet be full agreement.