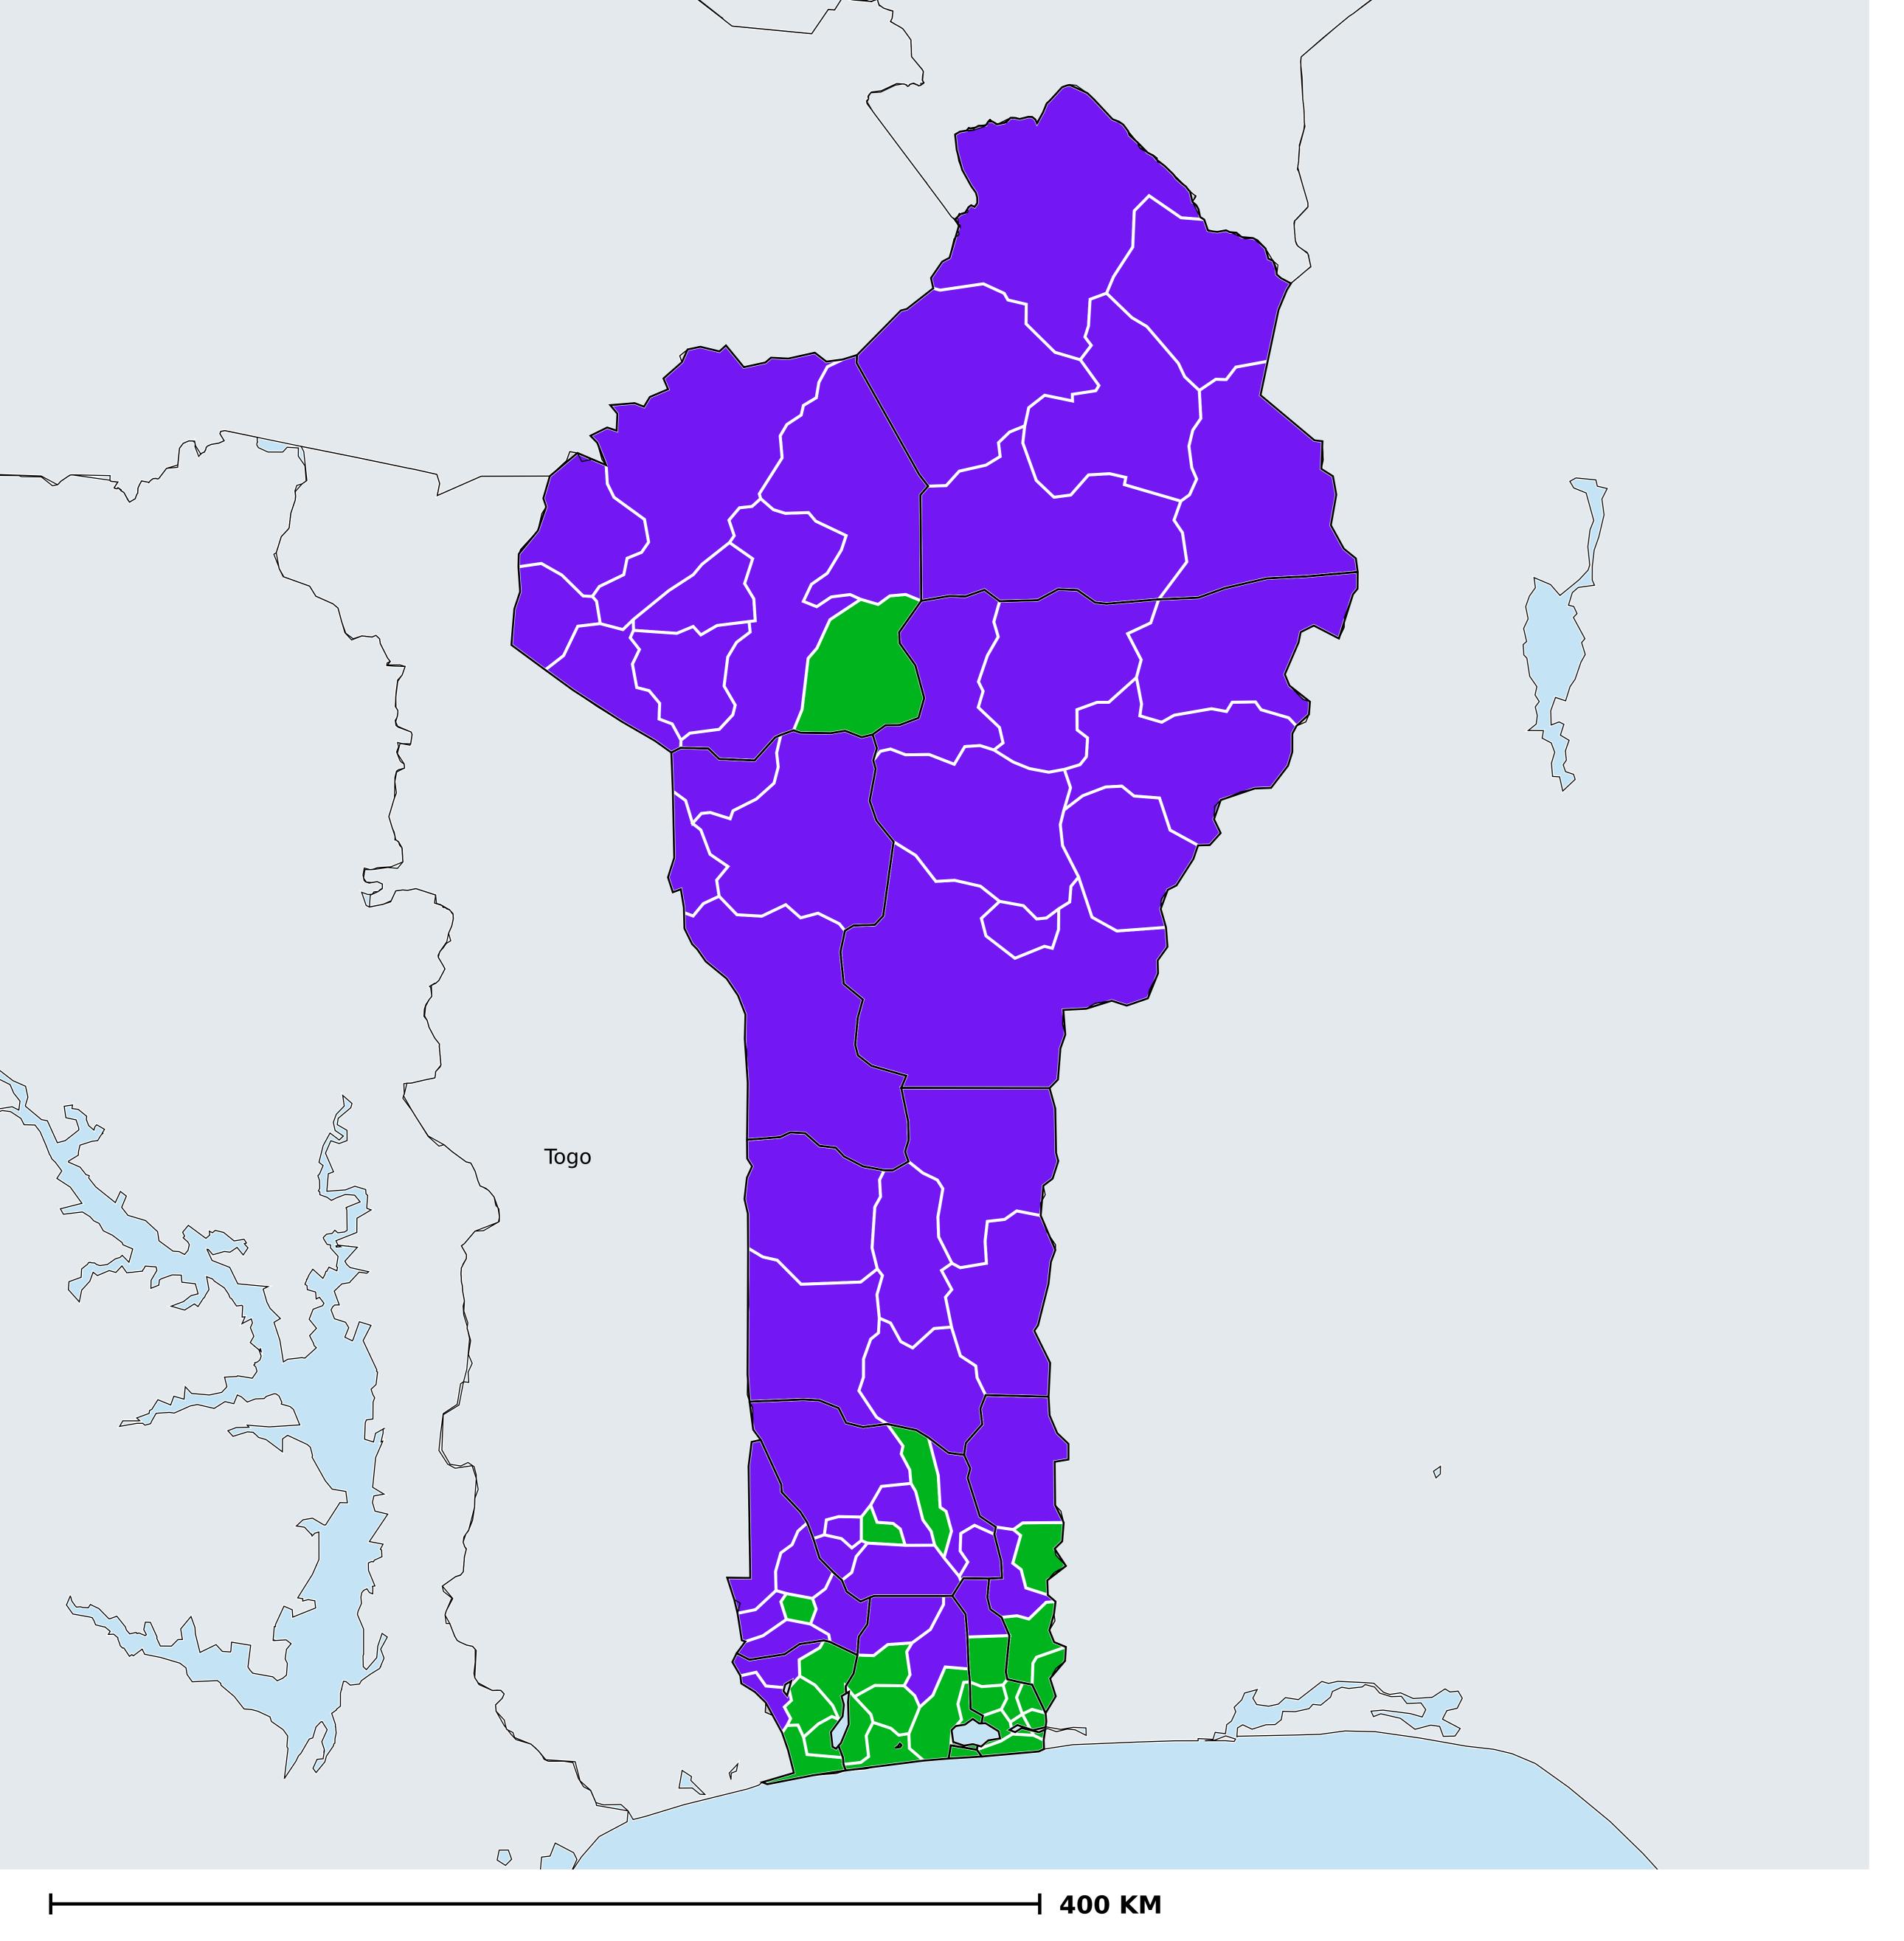

## Benin (2000-2022)

Number of historical MDA rounds for Onchocerciasis (Geographic coverage)

Onchocerciasis > MDA/PC rounds > Historical MDA rounds

Not suitable for Onchocerciasis

Unknown / consider Oncho Elimination mapping

MDA not delivered - Endemic

< 5 rounds

≥5 - 9 rounds

≥10 rounds

Unknown / under LF MDA

Under post-intervention surveillance

No data available

Boundaries, names and designations used here do not imply expression of WHO opinion concerning the legal status of any country, territory or area, or of its authorities, or concerning delimitation of frontiers or boundaries. Dotted / dashed lines represent approximate border lines for which there may not yet be full agreement.