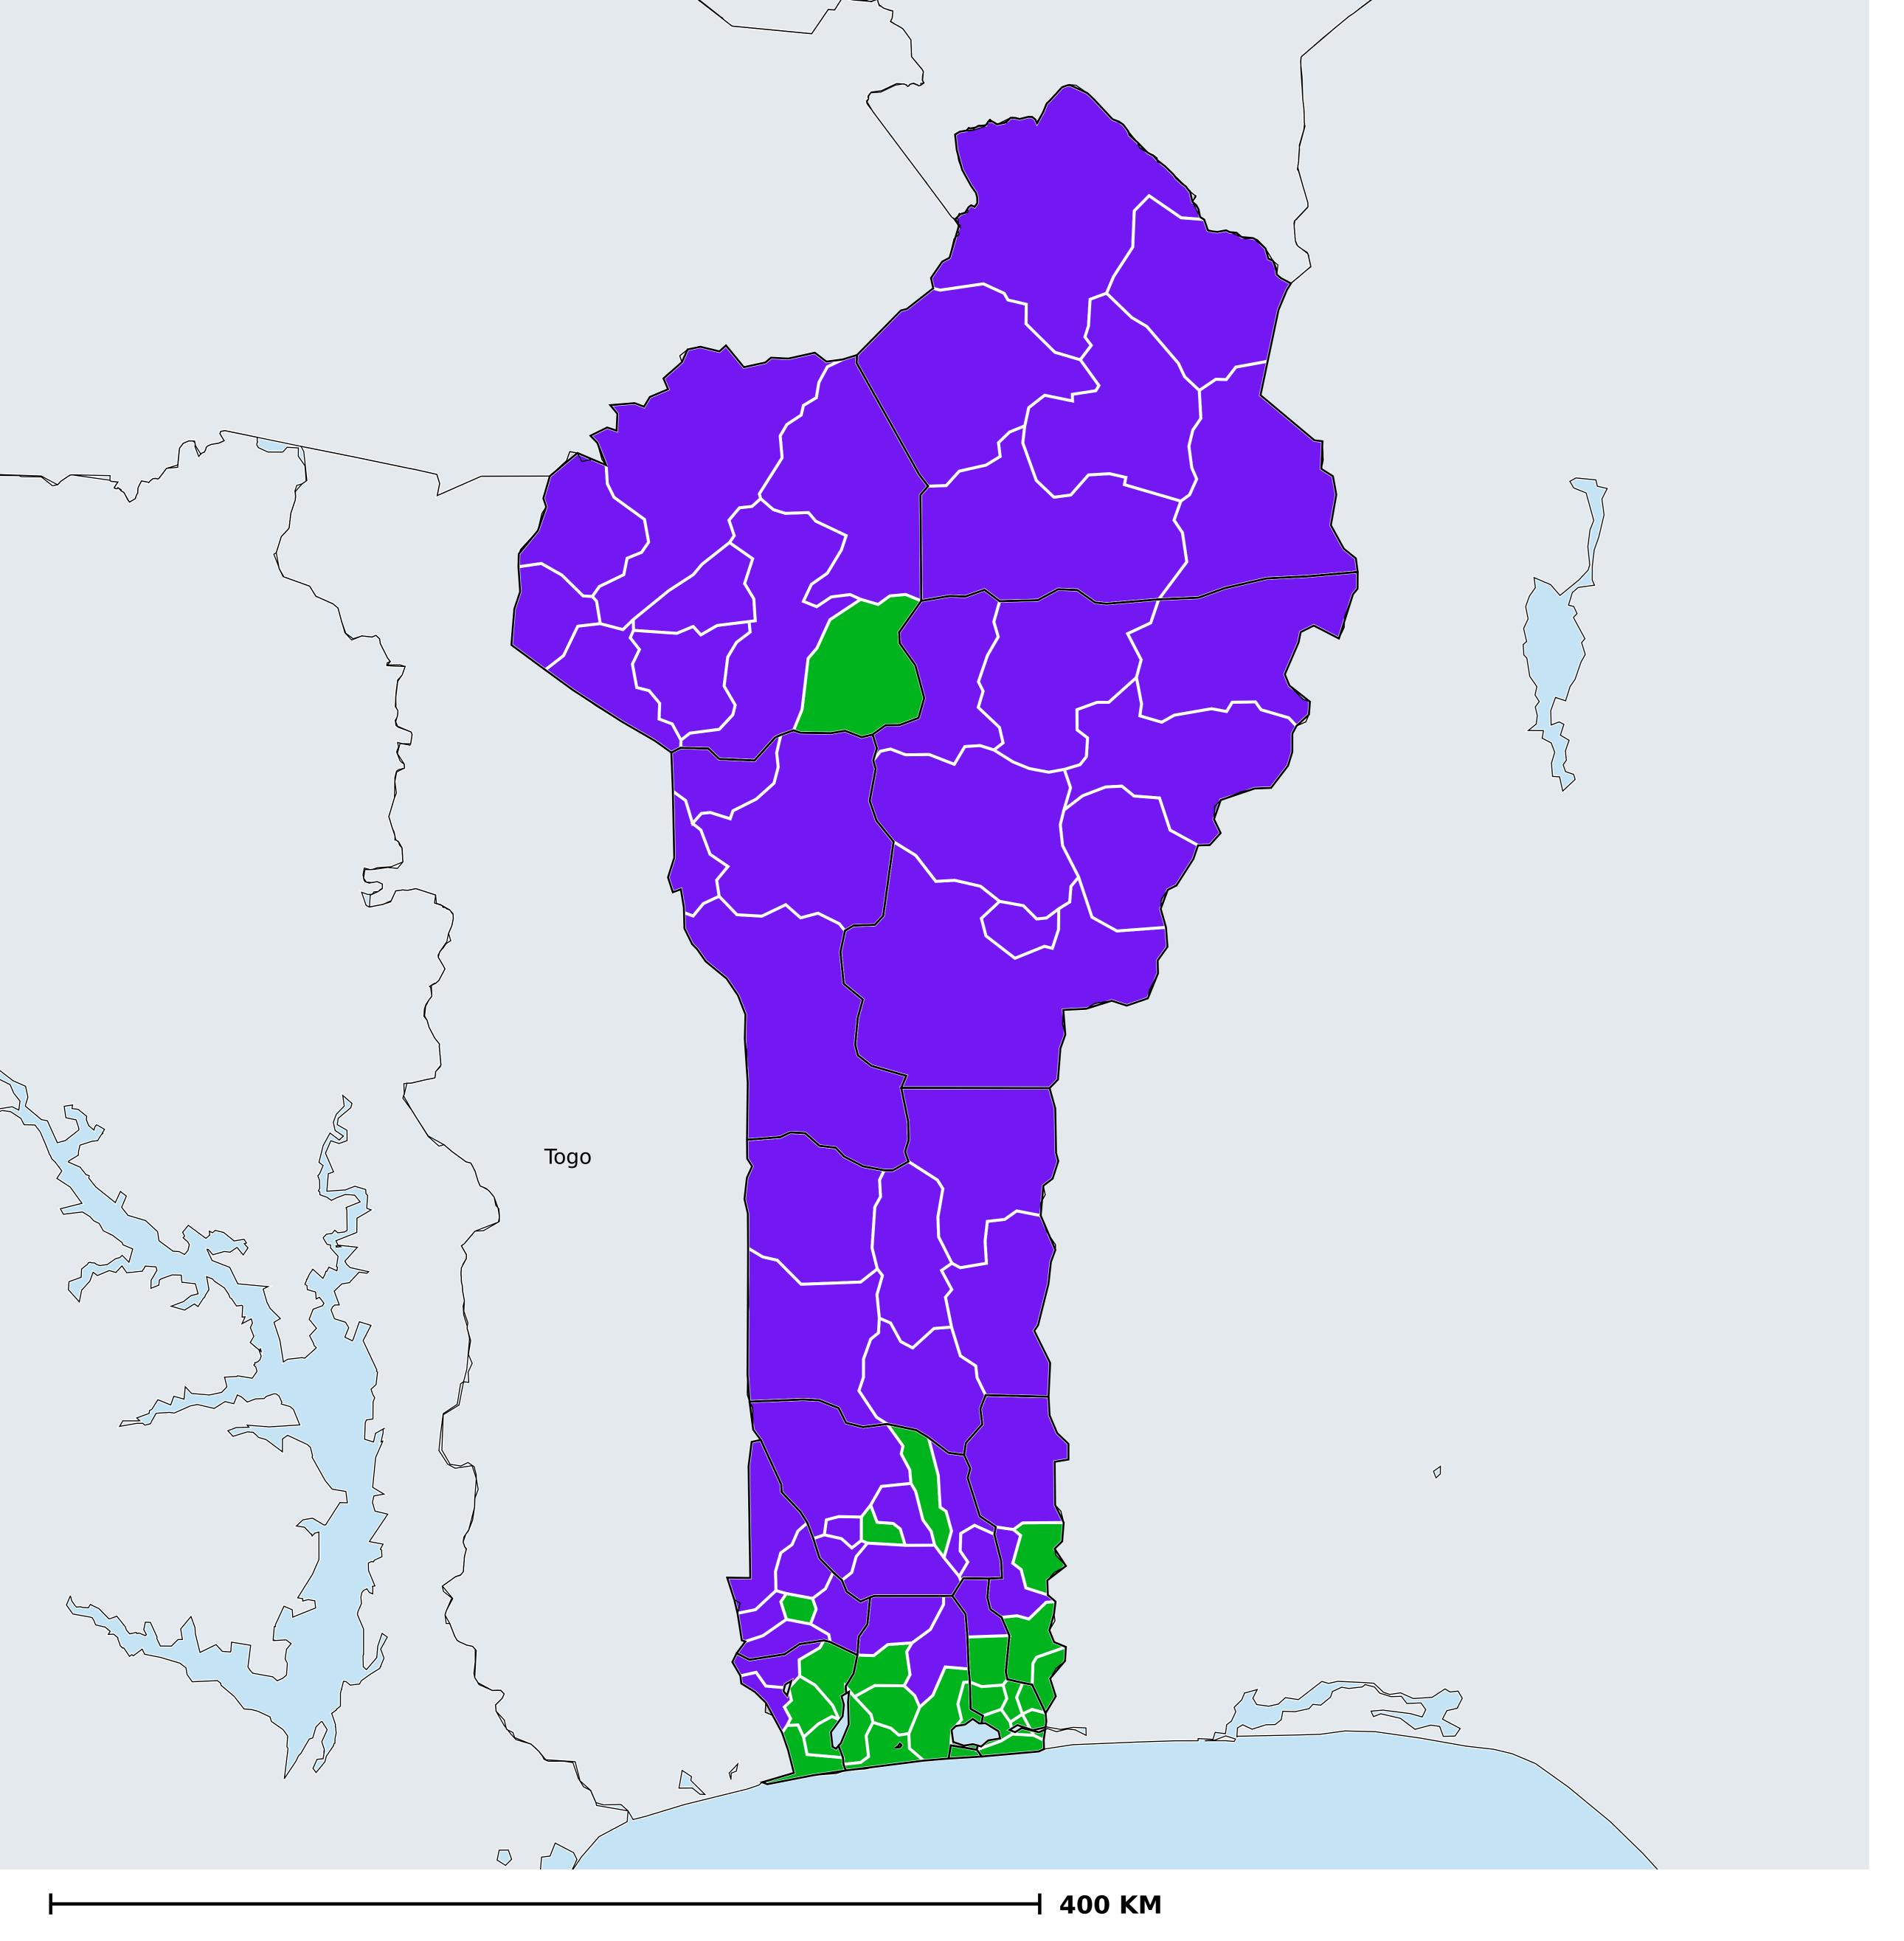

## Benin (2000-2021)

Number of historical MDA rounds for Onchocerciasis (Geographic coverage)

Onchocerciasis > MDA/PC rounds > Historical MDA rounds

Not suitable for Onchocerciasis

Unknown / consider Oncho Elimination mapping

MDA not delivered - Endemic

< 5 rounds

≥5 - 9 rounds

≥10 rounds

Unknown / under LF MDA

Under post-intervention surveillance

No data available

Boundaries, names and designations used here do not imply expression of WHO opinion concerning the legal status of any country, territory or area, or of its authorities, or concerning delimitation of frontiers or boundaries. Dotted / dashed lines represent approximate border lines for which there may not yet be full agreement.

## **Data Source:**

Data provided by health ministries to ESPEN through WHO reporting processes. All reasonable precautions have been taken to verify this information

Copyright 2024 WHO. All rights reserved. Generated 25 January 2024