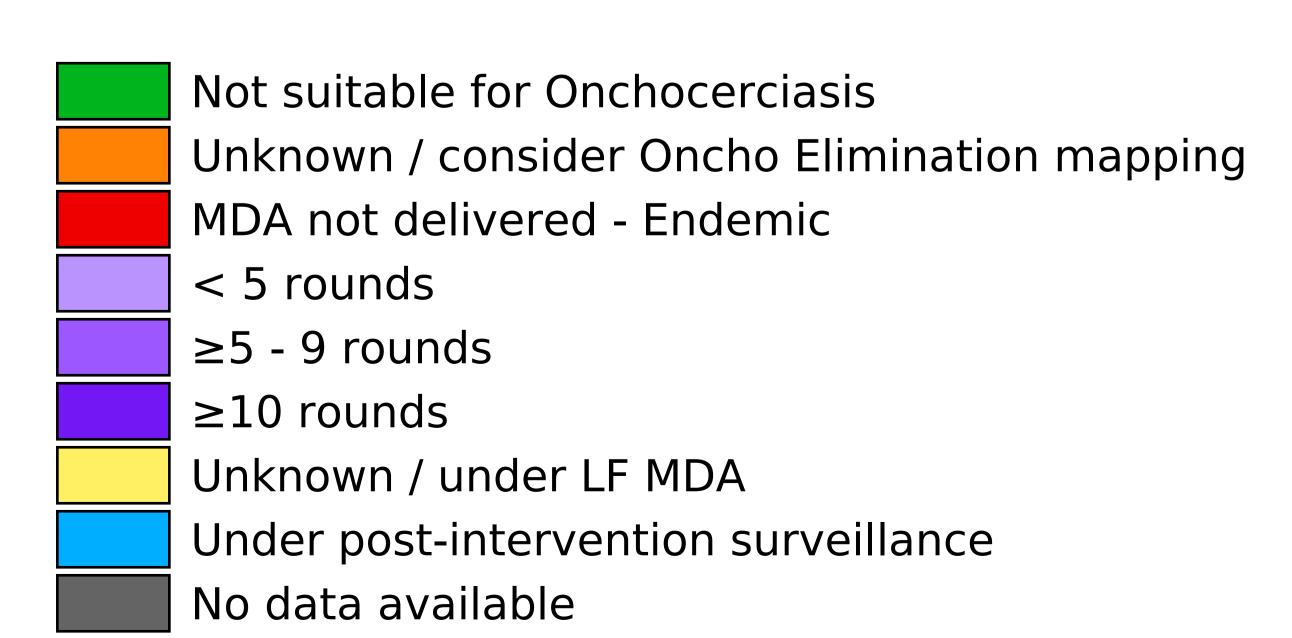

## Number of historical MDA rounds for Onchocerciasis (Geographic coverage)

Boundaries, names and designations used here do not imply expression of WHO opinion concerning the legal status of any country, territory or area, or of its authorities, or concerning delimitation of frontiers or boundaries. Dotted / dashed lines represent approximate border lines for which there may not yet be full agreement.