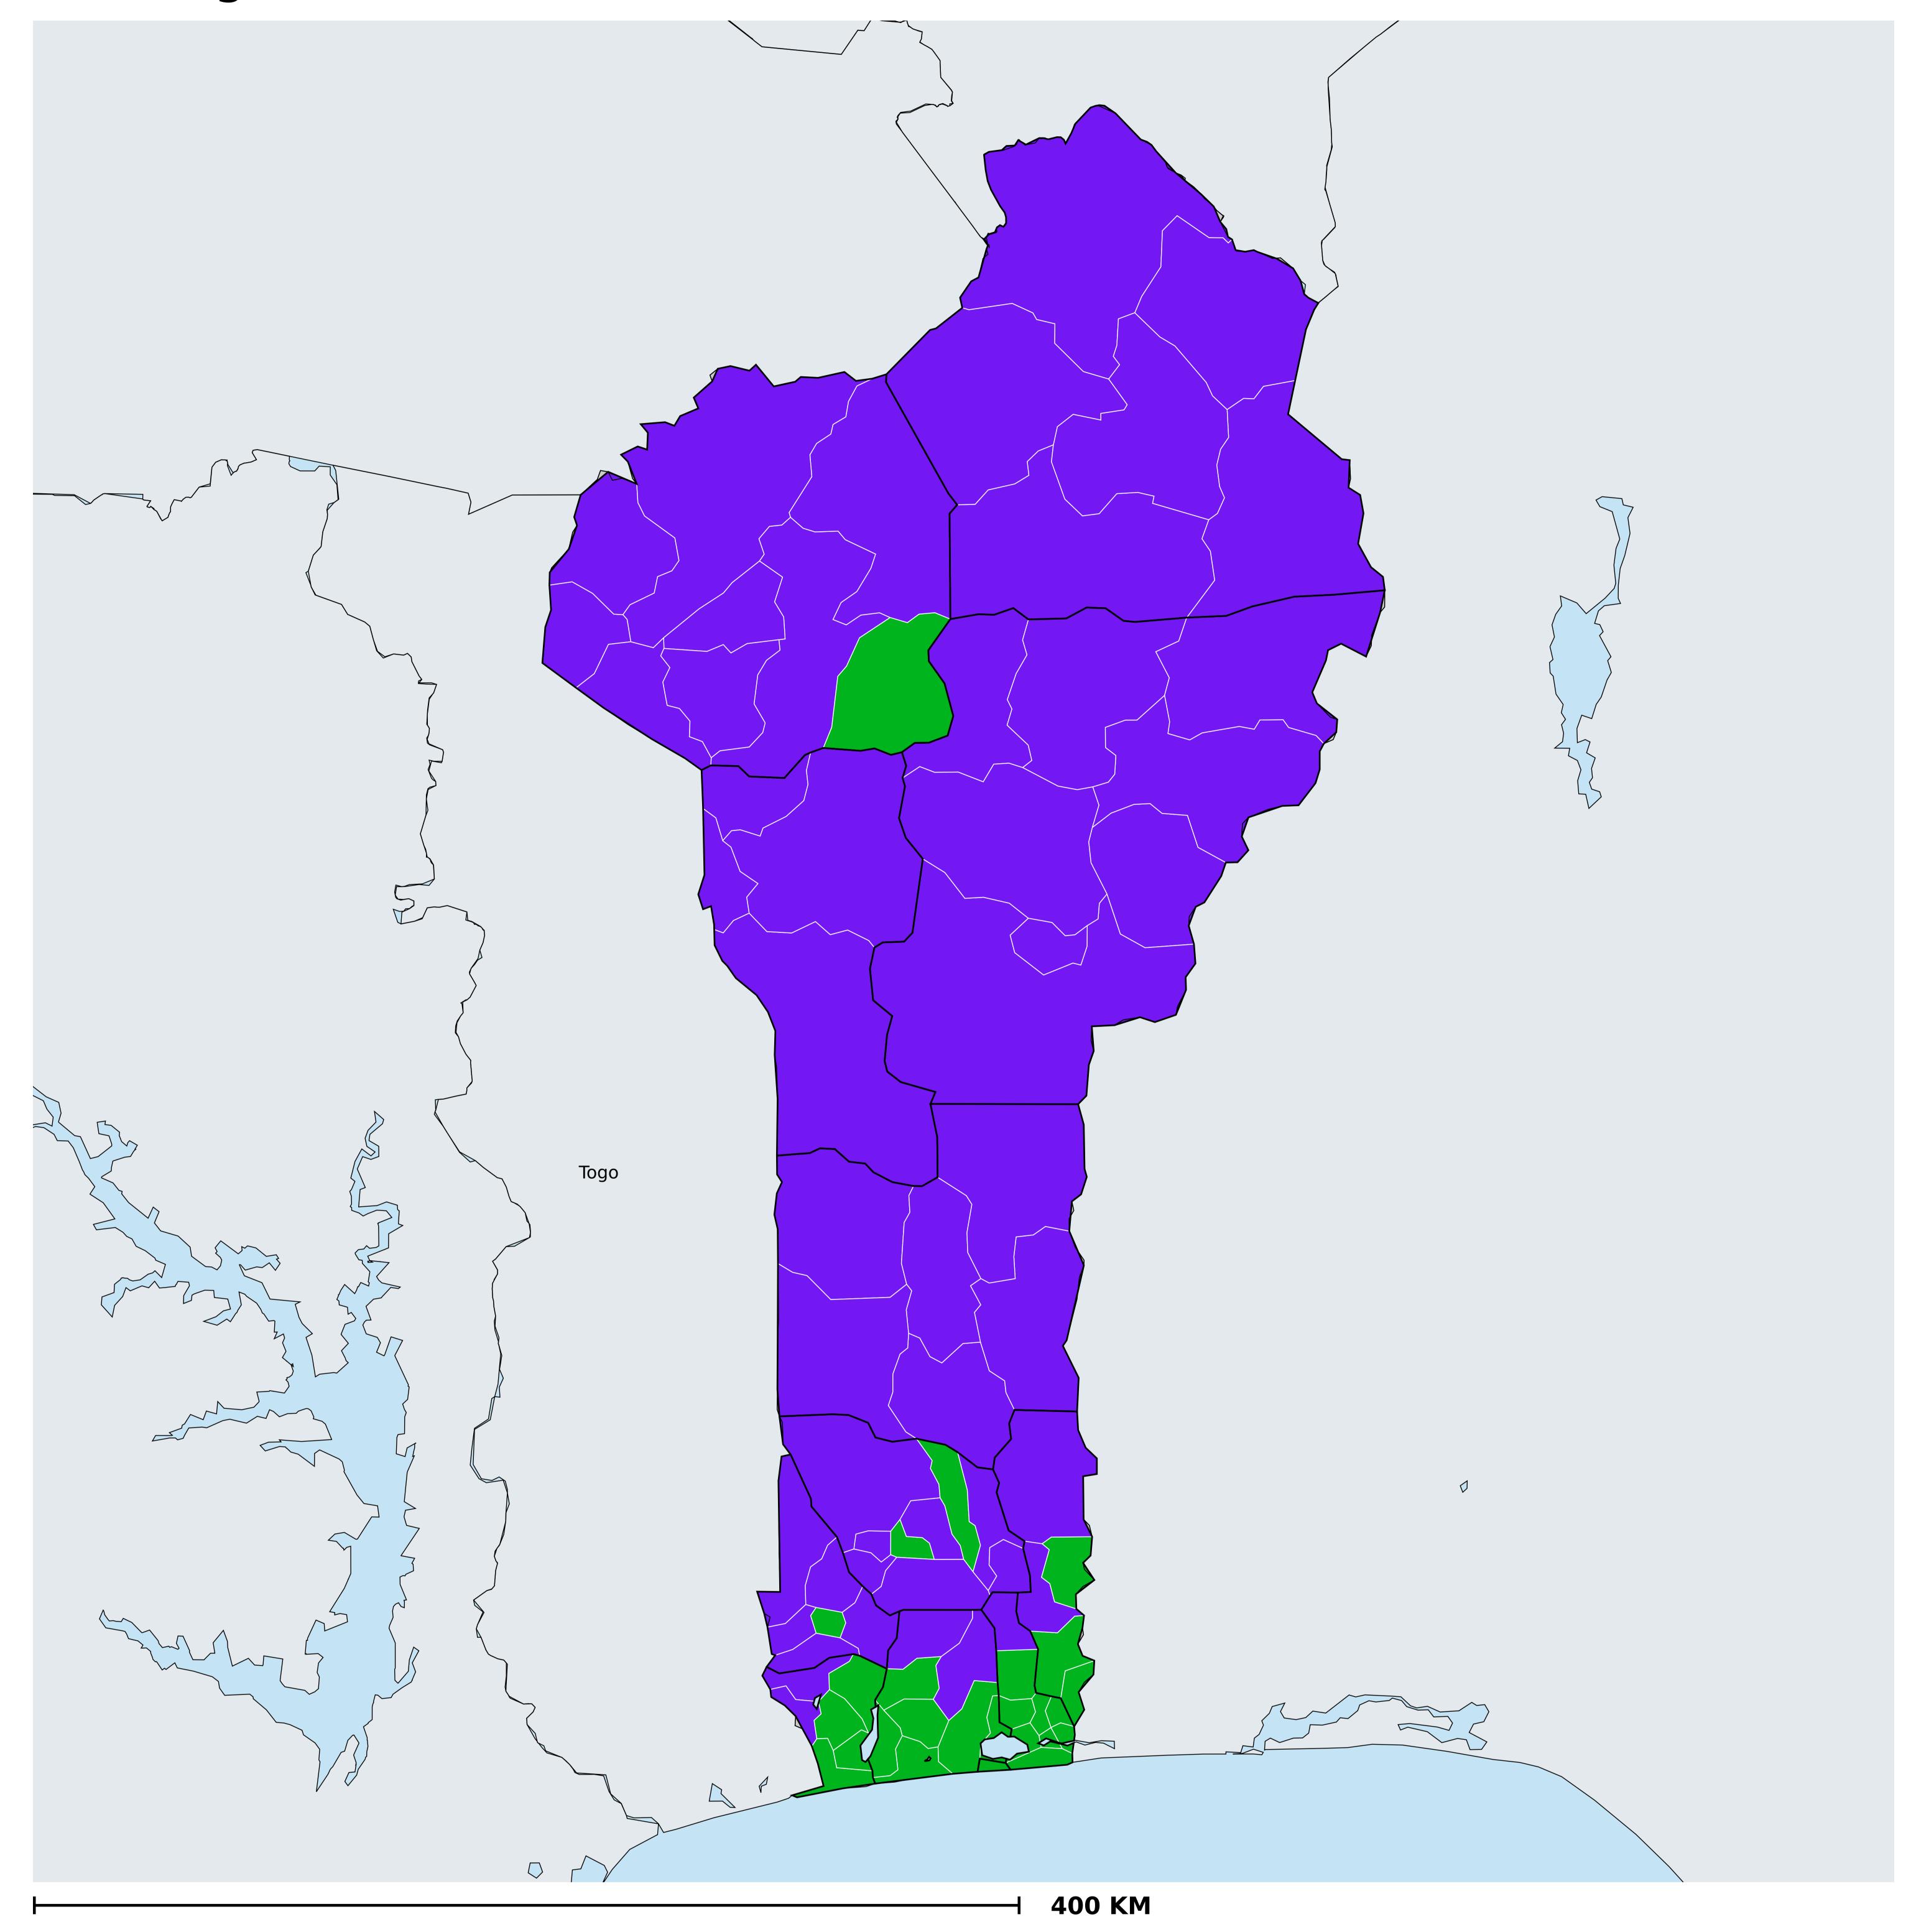

## Benin (2000-2020)

## Number of historical MDA rounds for Onchocerciasis (Geographic coverage)

Boundaries, names and designations used here do not imply expression of WHO opinion concerning the legal status of any country, territory or area, or of its authorities, or concerning delimitation of frontiers or boundaries. Dotted / dashed lines represent approximate border lines for which there may not yet be full agreement.

## Onchocerciasis > MDA/PC rounds > Historical MDA rounds

**Data Source:** Data provided by health ministries to ESPEN through WHO reporting processes. All reasonable precautions have been taken to verify this information Copyright 2023 WHO. All rights reserved. Generated 20 November 2023