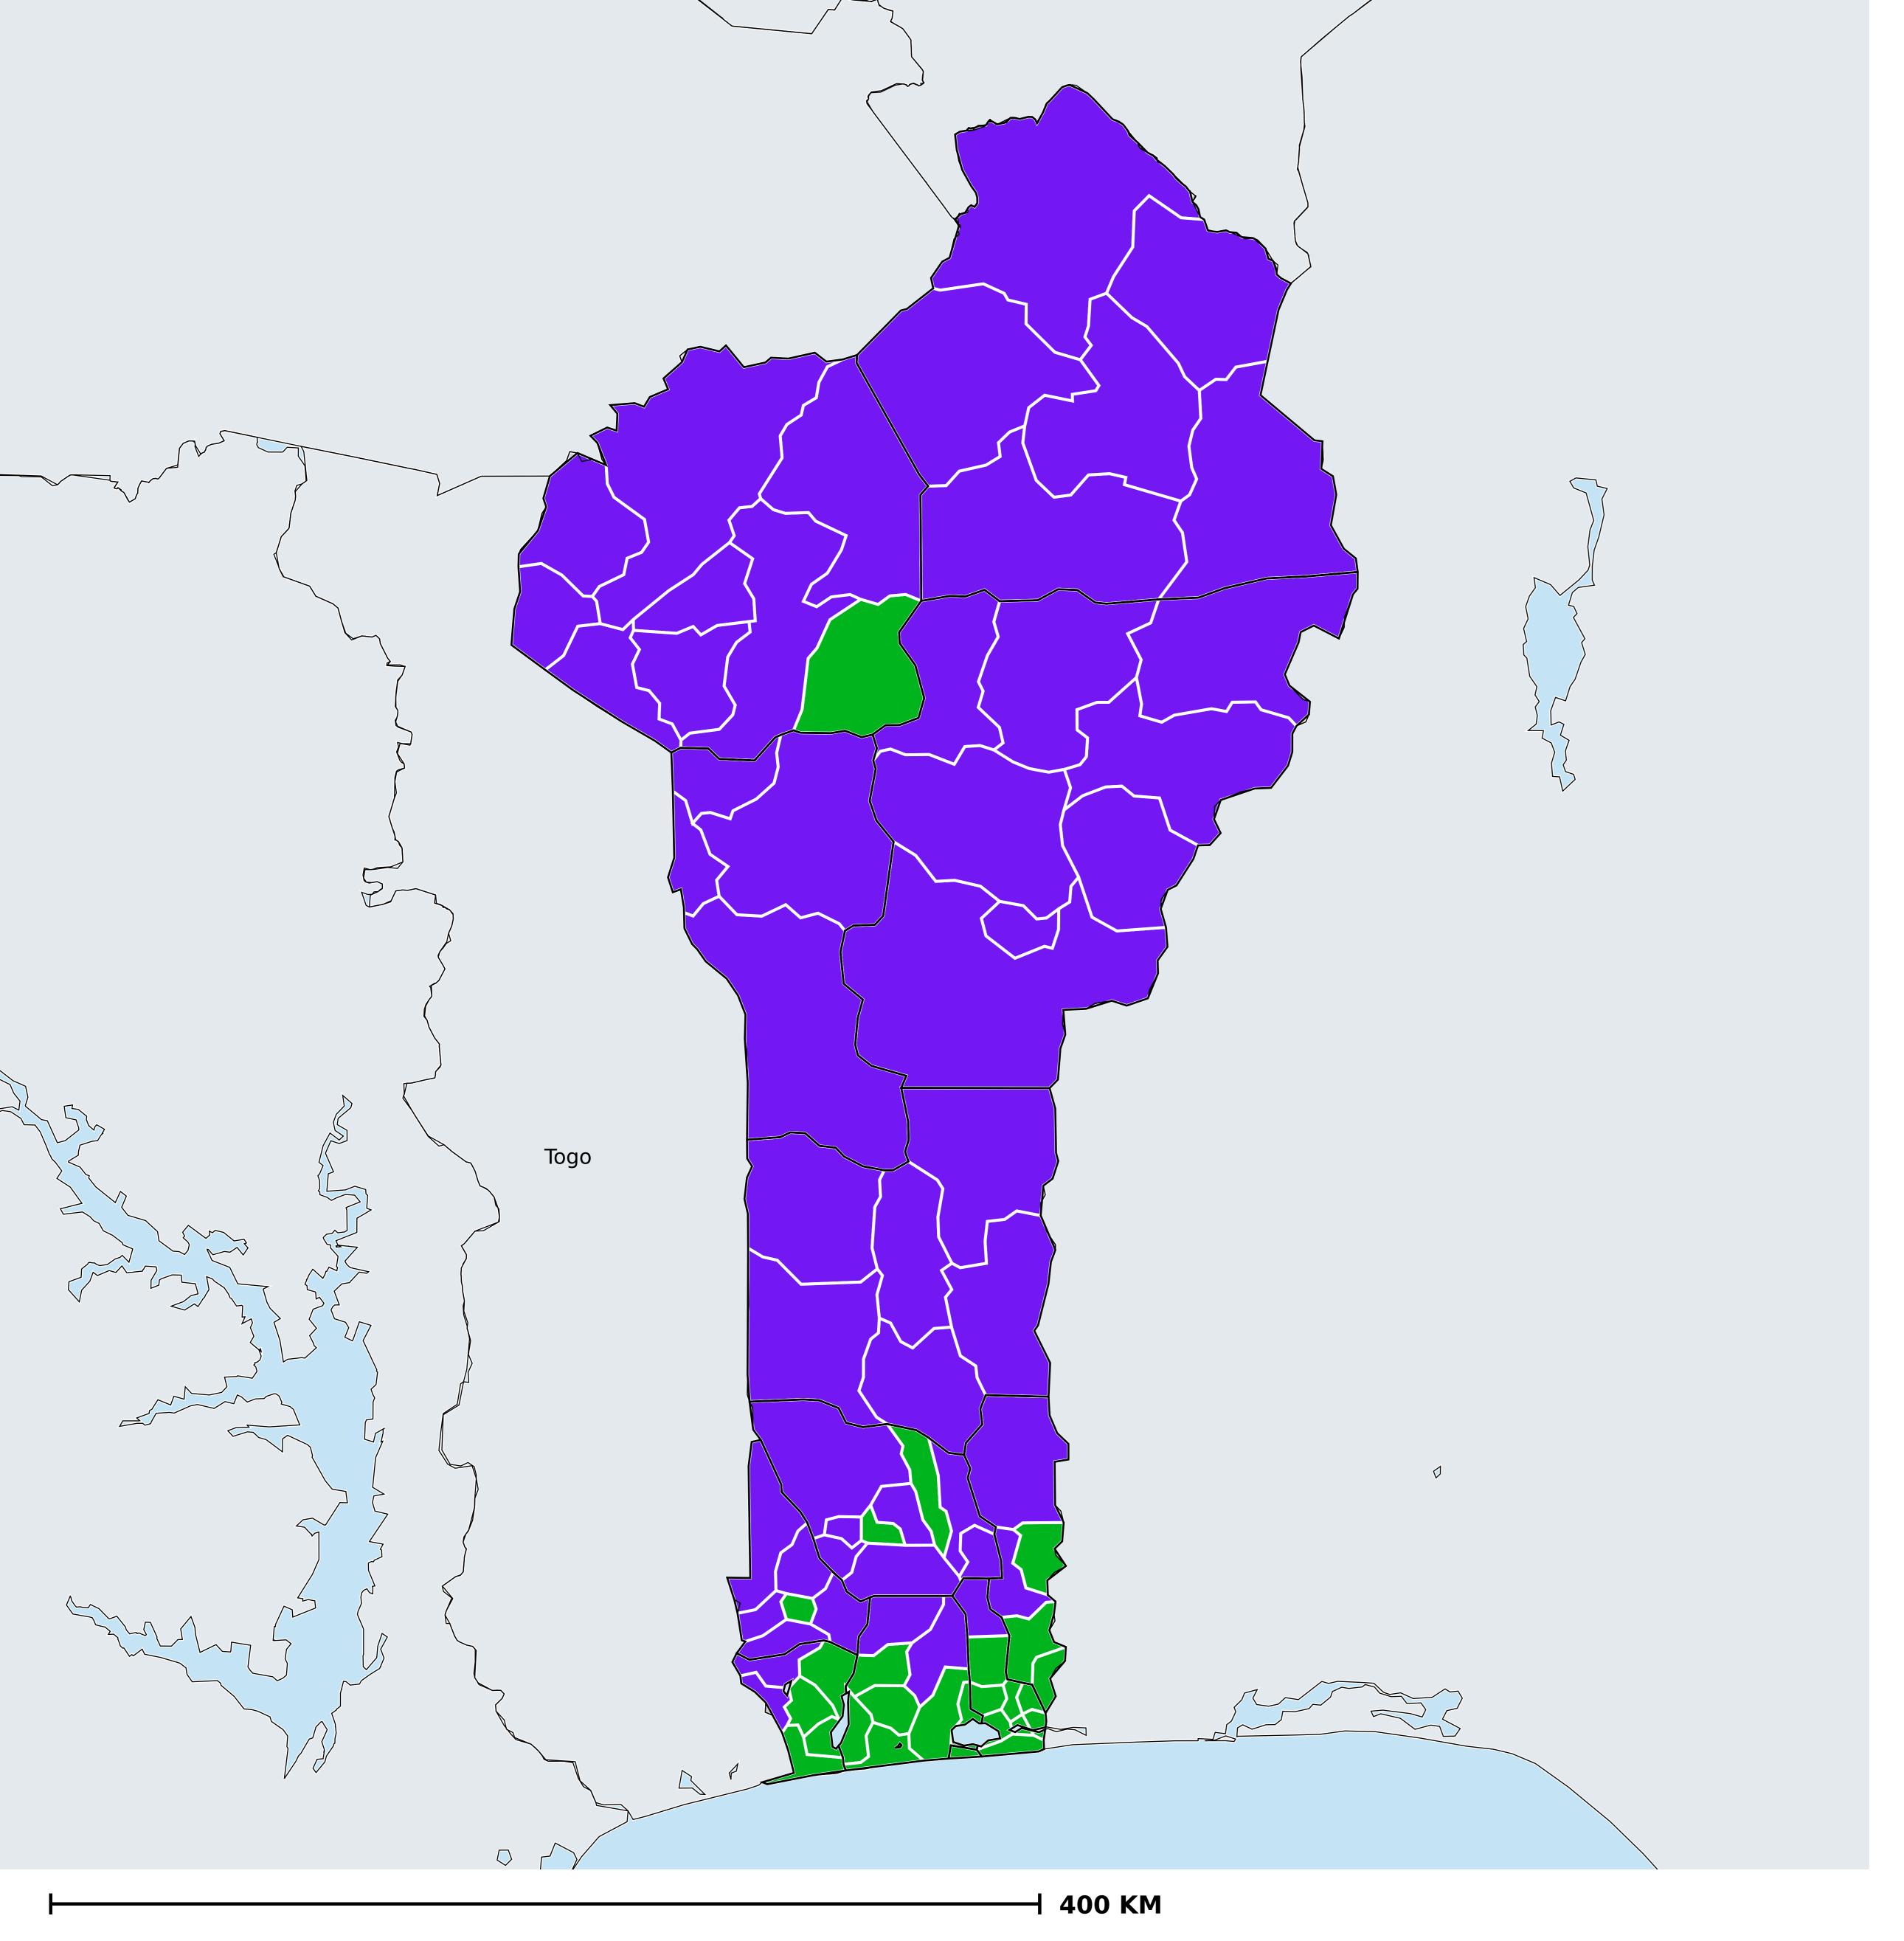

## Benin (2013-2021)

Number of MDA rounds for Onchocerciasis (Geographic coverage)

Onchocerciasis > MDA/PC rounds > Geographic coverage

Not suitable for Onchocerciasis

Unknown / consider Oncho Elimination mapping

MDA not delivered - Endemic

< 5 rounds

≥5 rounds

Unknown / under LF MDA

Under post-intervention surveillance

No data available

Boundaries, names and designations used here do not imply expression of WHO opinion concerning the legal status of any country, territory or area, or of its authorities, or concerning delimitation of frontiers or boundaries. Dotted / dashed lines represent approximate border lines for which there may not yet be full agreement.

## **Data Source:**

Data provided by health ministries to ESPEN through WHO reporting processes. All reasonable precautions have been taken to verify this information

Copyright 2024 WHO. All rights reserved. Generated 25 January 2024